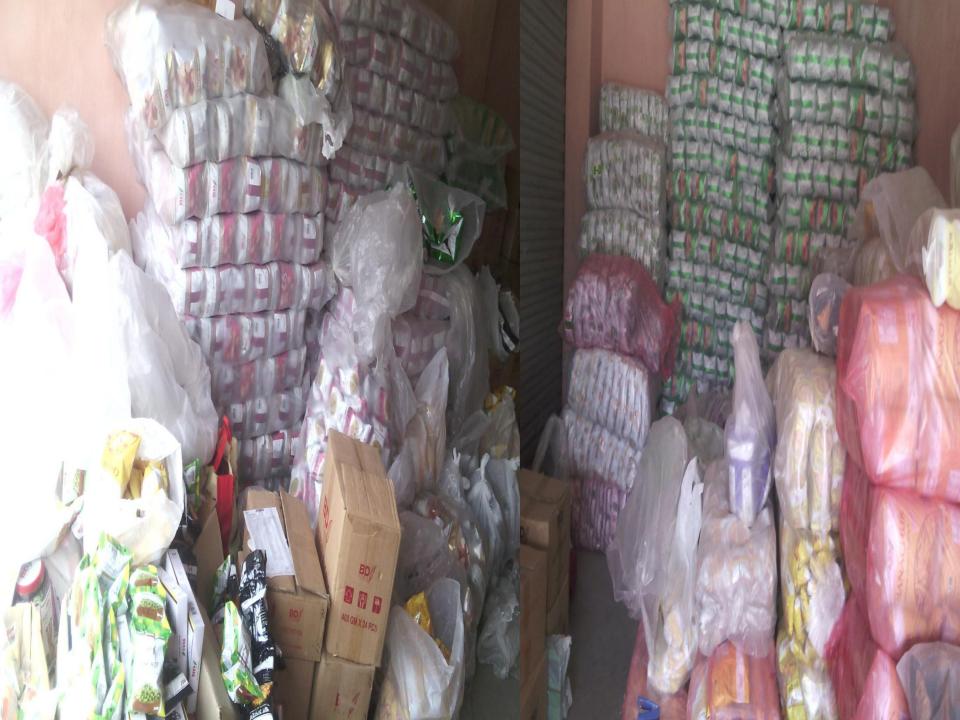

#### Proposed Item :

| Jolpai Chatni (2500 p*90)          | 22500 |
|------------------------------------|-------|
| Loli Pop ( 17 Cartoon* 1215)       | 20460 |
| Energy drink (10 carton*2610)      | 26100 |
| Nodules' ( 20 carton*420)          | 6640  |
| Barmi-sili semai (10 cartoon*960)- | 9600  |
| Chatni pickle (10 carton*1020)     | 10200 |
| Bd chanacur (20 p*225)             | 4500  |

Total :- 190000

Total :- 100000