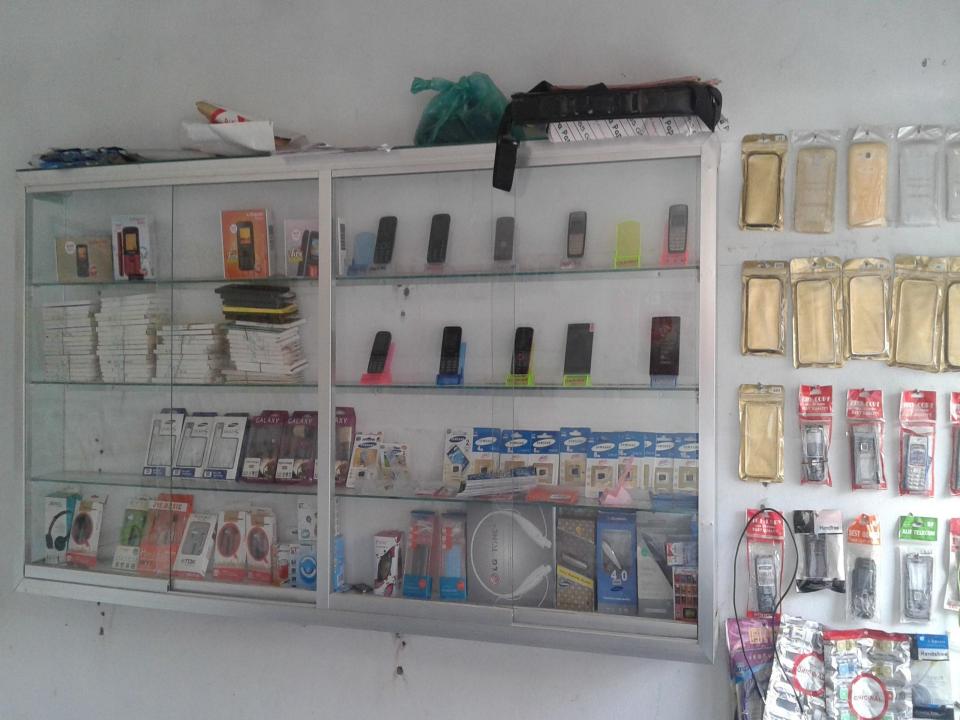

## **Proposed Investment Breakdown**

| Particulars                  | No. of Item | Price per Unit<br>(BDT) | Total Price (BDT) |
|------------------------------|-------------|-------------------------|-------------------|
| Investment in different      |             |                         |                   |
| categories:                  |             |                         |                   |
| (i) Different kinds of goods |             |                         |                   |
| Symphony-V25                 | 5           | 4,865                   | 24,325            |
| Symphony-V30                 | 5           | 4,970                   | 24,850            |
| Symphon-D29                  | 1           | 1,150                   | 1,155             |
| Mycell-M104                  |             |                         |                   |
|                              | 11          | 1,200                   | 13,200            |
| Symphony-D28                 | 10          | 1,255                   | 12,550            |
| Winmax-W3                    | 10          | 8,75                    | 8,750             |
| Mobile cover                 | 100         | 90                      | 9,000             |
| Power bank                   | 10          | 480                     | 4,800             |
| Total                        |             |                         | 1,00,000          |

Pictures