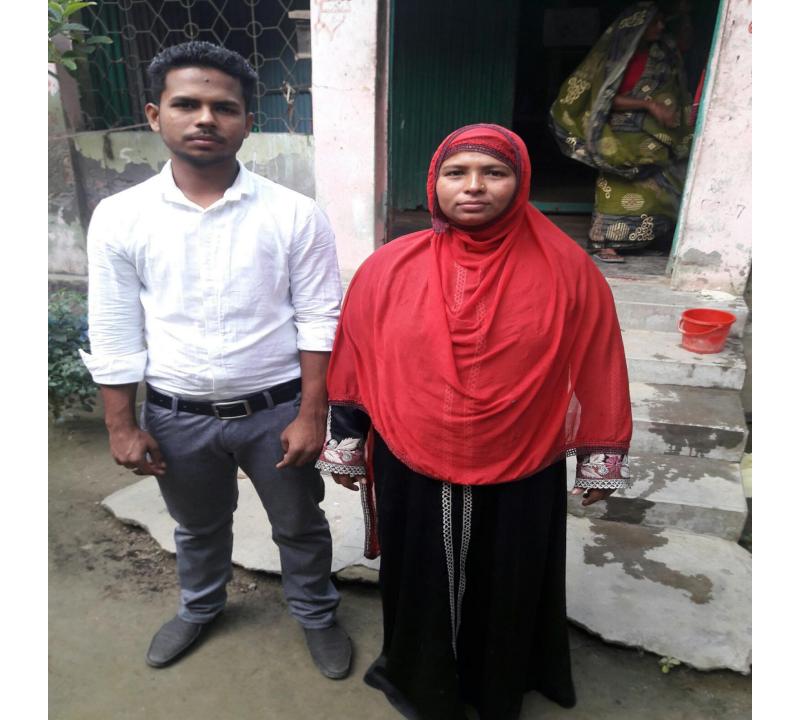

NU Identified and PP Prepared by-Farzana Akter (Singair Unit)

Verified By: A.S.M. Shahidul Haque

Presented by Md.Sheik Farid

Pictures