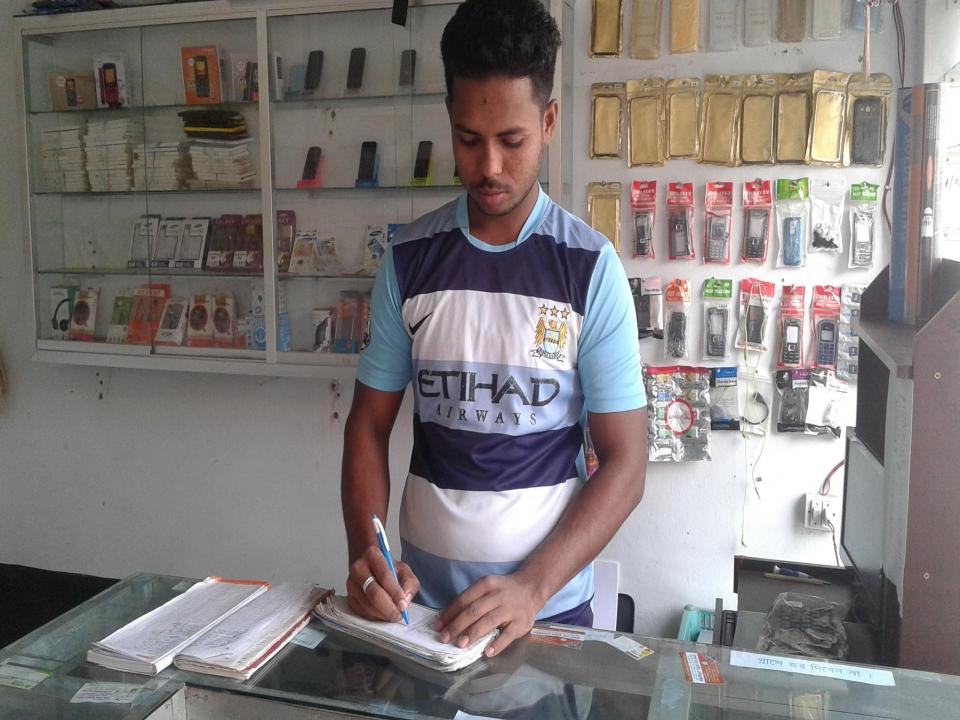

| 1,40,000     | 40,000       | 40,000       |
| 3.0         | Net Cash Surplus                                     | 68,000       | 1,50,400     | 2,47,200     |

## SWOT Analysis

| STRENGTH<br>✓ Long standing relationship with Grameen.<br>✓ Well Known Person in locality.<br>✓ Ownership of business | WEAKNESS<br>✓ Lack of fund                                       |
|-----------------------------------------------------------------------------------------------------------------------|------------------------------------------------------------------|
| <b>O</b> PPORTUNITIY<br>Employment Opportunity                                                                        | THREATS<br>✓ Political Unrest.<br>✓ Other competition.<br>✓ Fire |

Pictures













#### গণপ্রজাতন্ত্রী বাংলাদেশ সরকার Government of the People's Republic of Bangladesh NATIONAL ID CARD / জাতীয় পরিচয় পত্র

নাম: মোঃ শেখ ফরিদ Name: Md. Shek Farid পিতা: মোঃ শফিকুল ইসলাম মাতা: নাছিমা বেগম Date of Birth: 07 Oct 1983 ID NO: 19832617289000035

এই কার্ডটি গণপ্রজাতন্ত্রী বাংলাদেশ সরকারের সম্পত্তি। কার্ডটি ব্যবহারকারী ব্যতীত অন্য কোথাও পাওয়া গেলে নিকটস্থ পোষ্ট অফিসে জমা দেয়ার জন্য অনুরোধ করা হলো। ঠিকানা: বাসা/হোন্ডিং: মুন্সী বাড়ি, গ্রাম/ ন: ঝাউচর, চন্দ্র নারায়নপুর, ডাকঘর: হেমায়েতপুর - ১৩৪০, সাভার, ঢাকা Blood Group: O-রক্তের গ্রুপ / UTERS প্রদানের তারিখ: ২৭/১০/২০১০ কর্তপক্ষের স্বাক্ষর

|                                                                  | র্বা চাইকর্করা চাইকের্করা চাইকের্করা চাই<br>গণপ্রজাতন্ত্রী বাংলাদেশ সরকার<br>ইউ, পি, ফরম-১৩