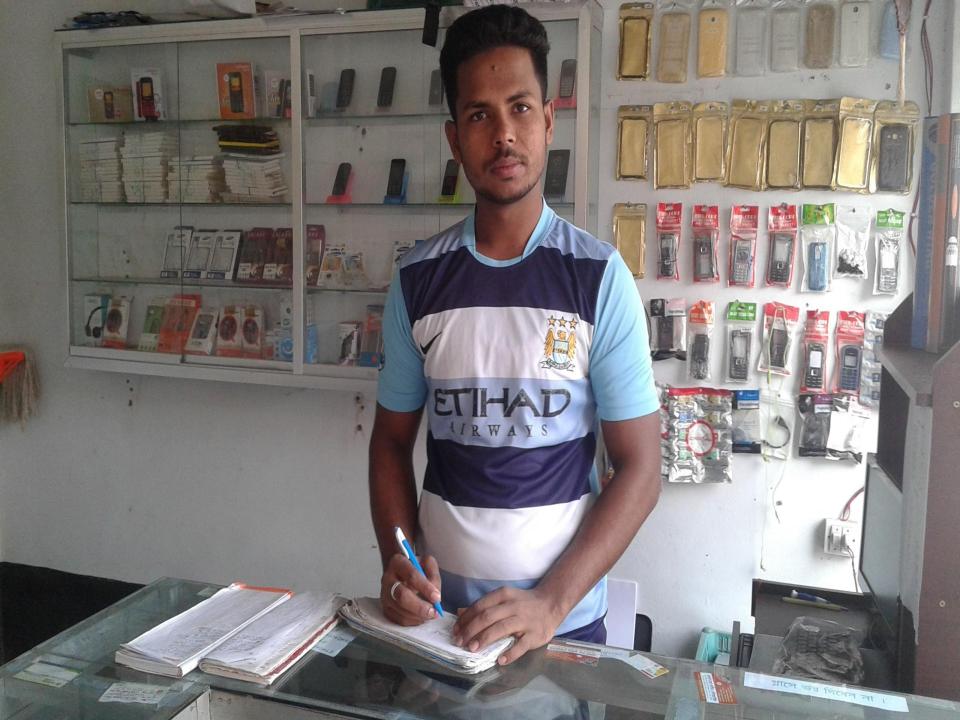

| 1,40,000     | 40,000       | 40,000       |
| 3.0         | Net Cash Surplus                                     | 68,000       | 1,50,400     | 2,47,200     |

## SWOT Analysis

| STRENGTH<br>✓ Long standing relationship with Grameen.<br>✓ Well Known Person in locality.<br>✓ Ownership of business | WEAKNESS<br>✓ Lack of fund                                       |
|-----------------------------------------------------------------------------------------------------------------------|------------------------------------------------------------------|
| <b>O</b> PPORTUNITIY<br>Employment Opportunity                                                                        | THREATS<br>✓ Political Unrest.<br>✓ Other competition.<br>✓ Fire |

Pictures













#### গণপ্রজাতন্ত্রী বাংলাদেশ সরকার Government of the People's Republic of Bangladesh NATIONAL ID CARD / জাতীয় পরিচয় পত্র

নাম: মোঃ শেখ ফরিদ Name: Md. Shek Farid পিতা: মোঃ শফিকুল ইসলাম মাতা: নাছিমা বেগম Date of Birth: 07 Oct 1983 ID NO: 19832617289000035

এই কার্ডটি গণপ্রজাতন্ত্রী বাংলাদেশ সরকারের সম্পত্তি। কার্ডটি ব্যবহারকারী ব্যতীত অন্য কোথাও পাওয়া গেলে নিকটস্থ পোষ্ট অফিসে জমা দেয়ার জন্য অনুরোধ করা হলো। ঠিকানা: বাসা/হোন্ডিং: মুন্সী বাড়ি, গ্রাম/ ন: ঝাউচর, চন্দ্র নারায়নপুর, ডাকঘর: হেমায়েতপুর - ১৩৪০, সাভার, ঢাকা Blood Group: O-রক্তের গ্রুপ / UTERS প্রদানের তারিখ: ২৭/১০/২০১০ কর্তপক্ষের স্বাক্ষর

|                                                                  | র্বা চাইকর্করা চাইকের্করা চাইকের্করা চাই<br>গণপ্রজাতন্ত্রী বাংলাদেশ সরকার<br>ইউ, পি, ফরম-১৩