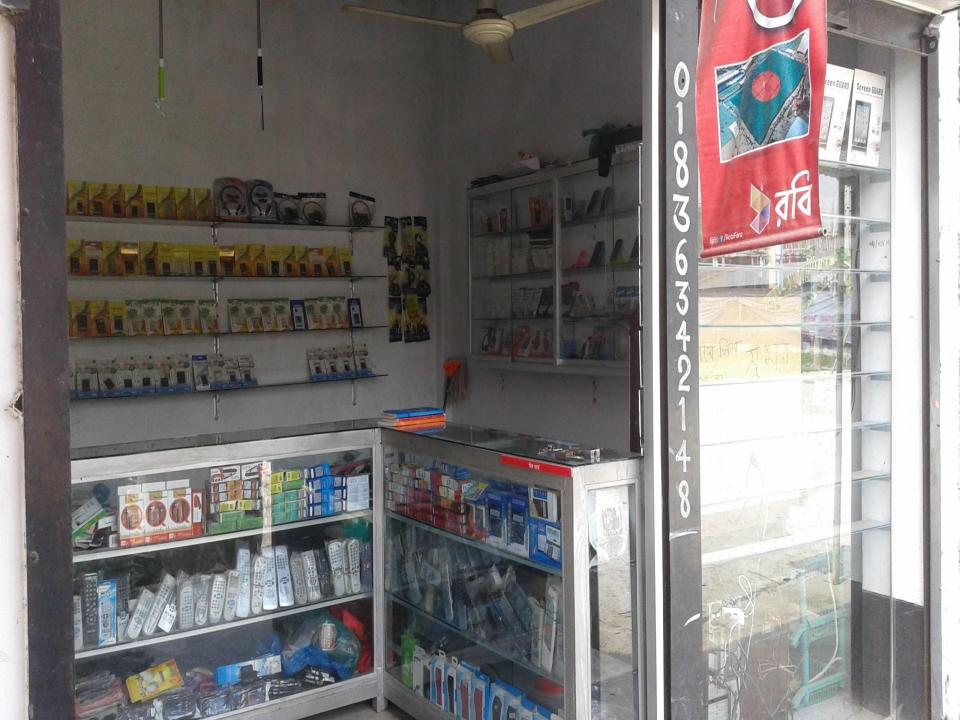

## **Present Investment Breakdown**

| Particulars                         | No. of Item | Price per Unit (BDT) | Total Price (BDT) |
|-------------------------------------|-------------|----------------------|-------------------|
| Investment in different categories: |             |                      |                   |
| (i) Different kinds of goods        |             |                      |                   |
| Nokia-105                           | 10          | 1,500                | 15,000            |
| Symphony-D28                        | 10          | 1,255                | 12,550            |
| Winmax-W3                           | 10          | 8,75                 | 8,750             |
| Orange-101                          | 10          | 1,170                | 11,700            |
| Octen-T2430                         | 10          | 1,200                | 12,000            |
| Winstar-W88                         | 10          | 9,50                 | 9,500             |
| Mycell-M104                         | 12          | 1200                 | 14,400            |
| Western-D14                         | 8           | 925                  | 7,400             |
| LAVS –Arc plus                      | 10          | 1,130                | 11,300            |
| Anik mobile charger-N17             | 200         | 72                   | 14,400            |
| Head phone                          | 100         | 30                   | 3,000             |
| Screen paper                        | 200         | 15                   | 3,000             |
| Memory card-8gb                     | 100         | 170                  | 17,000            |
| Bluetooth                           | 20          | 650                  | 13,000            |
| Mobile cover                        | 100         | 90                   | 9,000             |
| Power bank                          | 50          | 480                  | 24,000            |
| Mobile Battery                      | 100         | 220                  | 22,000            |
| Total                               |             |                      | 2,10,000          |

Pictures