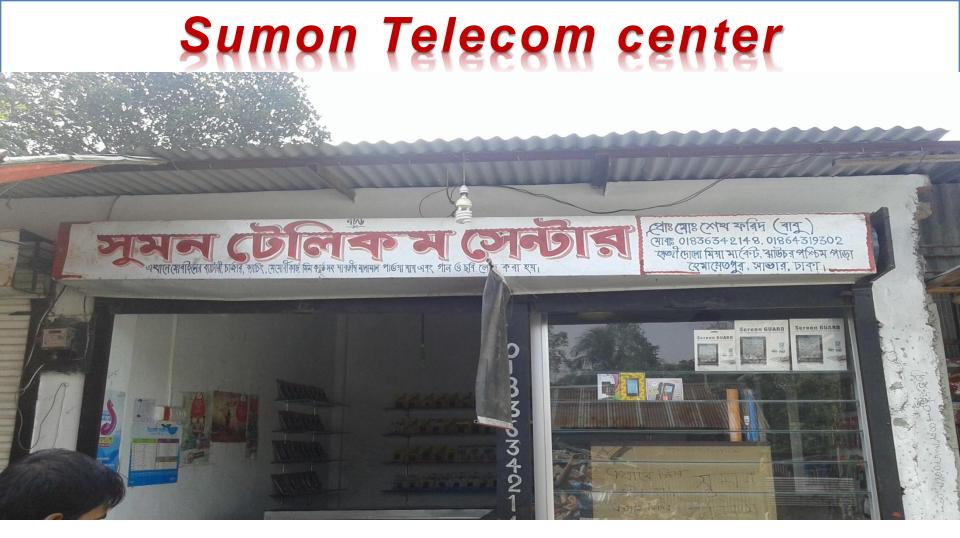

## **PROPOSED NOBIN UDYOKTA BUSINESS INFO**

| Business Name                                                                                                                                                                    | : | Sumon Telecom Centre                                                                                   |
|----------------------------------------------------------------------------------------------------------------------------------------------------------------------------------|---|--------------------------------------------------------------------------------------------------------|
| Address/ Location                                                                                                                                                                | : | Jhaochar, Hemayetpur                                                                                   |
| Total Investment in BDT                                                                                                                                                          | : | BDT 3,75,000                                                                                           |
| Financing                                                                                                                                                                        | : | Self BDT 2,75,000/- (from existing business) 74%<br>Required Investment BDT 1,00,000/- (as equity) 26% |
| Present salary/drawings from business (estimates)                                                                                                                                | : | BDT 9,000/-                                                                                            |
| Proposed Salary                                                                                                                                                                  |   | BDT 9,000/-                                                                                            |
| <ul> <li>Proposed Business</li> <li>(i) % of present gross profit margin</li> <li>(ii) Estimated % of proposed gross profit margin</li> <li>(iii) Agreed grace period</li> </ul> | : | 20%<br>20%<br>05 months                                                                                |

Pictures