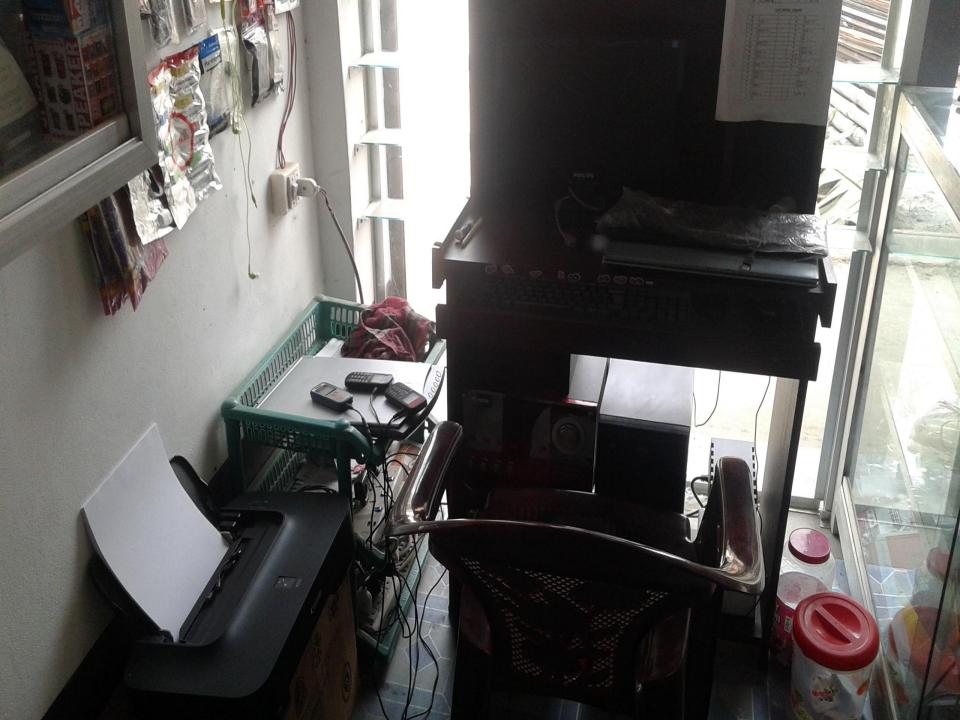

| 1,40,000     | 40,000       | 40,000       |
| 3.0         | Net Cash Surplus                                     | 68,000       | 1,50,400     | 2,47,200     |

## SWOT Analysis

| STRENGTH<br>✓ Long standing relationship with Grameen.<br>✓ Well Known Person in locality.<br>✓ Ownership of business | WEAKNESS<br>✓ Lack of fund                                       |
|-----------------------------------------------------------------------------------------------------------------------|------------------------------------------------------------------|
| <b>O</b> PPORTUNITIY<br>Employment Opportunity                                                                        | THREATS<br>✓ Political Unrest.<br>✓ Other competition.<br>✓ Fire |

Pictures













#### গণপ্রজাতন্ত্রী বাংলাদেশ সরকার Government of the People's Republic of Bangladesh NATIONAL ID CARD / জাতীয় পরিচয় পত্র

নাম: মোঃ শেখ ফরিদ Name: Md. Shek Farid পিতা: মোঃ শফিকুল ইসলাম মাতা: নাছিমা বেগম Date of Birth: 07 Oct 1983 ID NO: 19832617289000035

এই কার্ডটি গণপ্রজাতন্ত্রী বাংলাদেশ সরকারের সম্পত্তি। কার্ডটি ব্যবহারকারী ব্যতীত অন্য কোথাও পাওয়া গেলে নিকটস্থ পোষ্ট অফিসে জমা দেয়ার জন্য অনুরোধ করা হলো। ঠিকানা: বাসা/হোন্ডিং: মুন্সী বাড়ি, গ্রাম/ ন: ঝাউচর, চন্দ্র নারায়নপুর, ডাকঘর: হেমায়েতপুর - ১৩৪০, সাভার, ঢাকা Blood Group: O-রক্তের গ্রুপ / UTERS প্রদানের তারিখ: ২৭/১০/২০১০ কর্তপক্ষের স্বাক্ষর

|                                                                  | র্বা চাইকর্করা চাইকের্করা চাইকের্করা চাই<br>গণপ্রজাতন্ত্রী বাংলাদেশ সরকার<br>ইউ, পি, ফরম-১৩