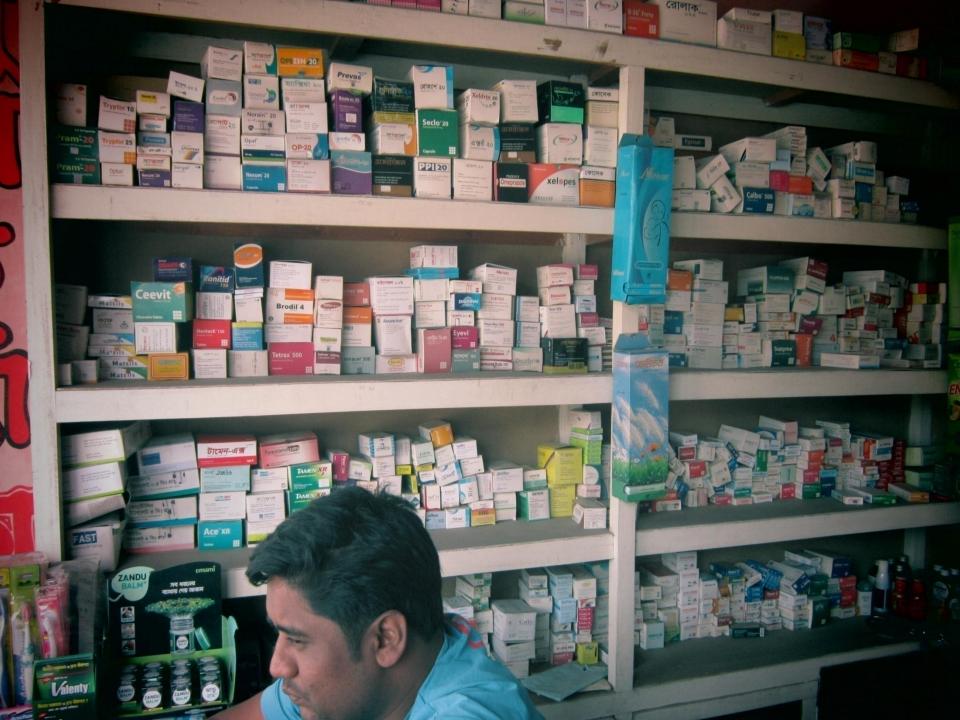

### PROPOSED NOBIN UDYOKTA BUSINESS INFO

| Business Name                                     | : | Sumaiya Pharmacy                                                                                    |
|---------------------------------------------------|---|-----------------------------------------------------------------------------------------------------|
| Address/ Location                                 | : | Harindhara, Tenary Road, Hemayetpur                                                                 |
| Total Investment in BDT                           | : | BDT 4,50,000                                                                                        |
| Financing                                         | : | Self BDT 3,50,000 (from existing business) 77 % Required Investment BDT 1,00,000 /-(as equity) 23 % |
| Present salary/drawings from business (estimates) | : | BDT 6,000                                                                                           |
| Proposed Salary                                   |   | BDT 6,000                                                                                           |
| Proposed Business                                 |   |                                                                                                     |
| (i) % of present gross profit margin              | : | 25%                                                                                                 |
| (ii) Estimated % of proposed gross profit margin  |   | 25%                                                                                                 |
| (iii) Agreed grace period                         |   | 5 months                                                                                            |

| Present Items                   |                 | Proposed Items    |
|---------------------------------|-----------------|-------------------|
| Shop Advanced                   | -70,000/-       |                   |
| Rak (3)-                        | 30,000/-        |                   |
| Cash Table (1)                  | 10,000/-        |                   |
| Chair (1)                       | 1,000/-         |                   |
| Tool(1)                         | 1,000/-         |                   |
| Fan (1)                         | 3,000/-         |                   |
| Medicine 2                      | ,50,000/-       |                   |
| Grand Total:<br>(2,50,000+1,15, | 000)=3,65,000/- | Total: 1,00,000/- |

#### **Present Item**

| Omeprazol-20mg- (50box*500)  | 25000  |
|------------------------------|--------|
| Ranitidin -150mg(100box*200) | 20000  |
| Cetrim 10mg (40b *150)       | 6000   |
| Amoxacil-500m(20b*500)       | 10000  |
| Zimax (500mg) (40b*420)      | 16800  |
| Escoinepzol –20mg-(40B*500)  | 20000  |
| Napa Extra (10B*600)         | 6000   |
| Vitamin (a-Z) 60B*180)       | 10800  |
| Pentozol (40B*400)           | 16000  |
| CalbroX (30B*350)            | 10500  |
| Calcium-500Mg(50box*500)     | 25000  |
| Flucloxim-500mg(20box 500)   | 10000  |
| Diclofenac-(70B*150)         | 10400  |
| Aceiclofex                   | 12000  |
| Ciprocelex- (30B*450)        | 13500  |
| Comet- (50b*400)             | 20000  |
| Naproxian (40B*450)          | 18000  |
| Total:                       | 250000 |