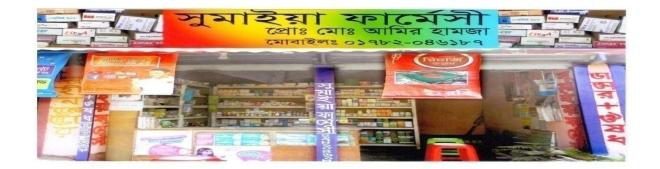

## **Project Name: Sumaiya Pharmacy**

NU Identified and PP Prepared by-Ms. Farzana Aktar Verified By: A.S.M. Shahidul Haque Presented by Md. Amir Hamja

### PROPOSED NOBIN UDYOKTA BUSINESS INFO

| Business Name                                     | : | Sumaiya Pharmacy                                                                                    |
|---------------------------------------------------|---|-----------------------------------------------------------------------------------------------------|
| Address/ Location                                 | : | Harindhara, Tenary Road, Hemayetpur                                                                 |
| Total Investment in BDT                           | : | BDT 4,50,000                                                                                        |
| Financing                                         | : | Self BDT 3,50,000 (from existing business) 77 % Required Investment BDT 1,00,000 /-(as equity) 23 % |
| Present salary/drawings from business (estimates) | : | BDT 6,000                                                                                           |
| Proposed Salary                                   |   | BDT 6,000                                                                                           |
| Proposed Business                                 |   |                                                                                                     |
| (i) % of present gross profit margin              | : | 25%                                                                                                 |
| (ii) Estimated % of proposed gross profit margin  |   | 25%                                                                                                 |
| (iii) Agreed grace period                         |   | 5 months                                                                                            |