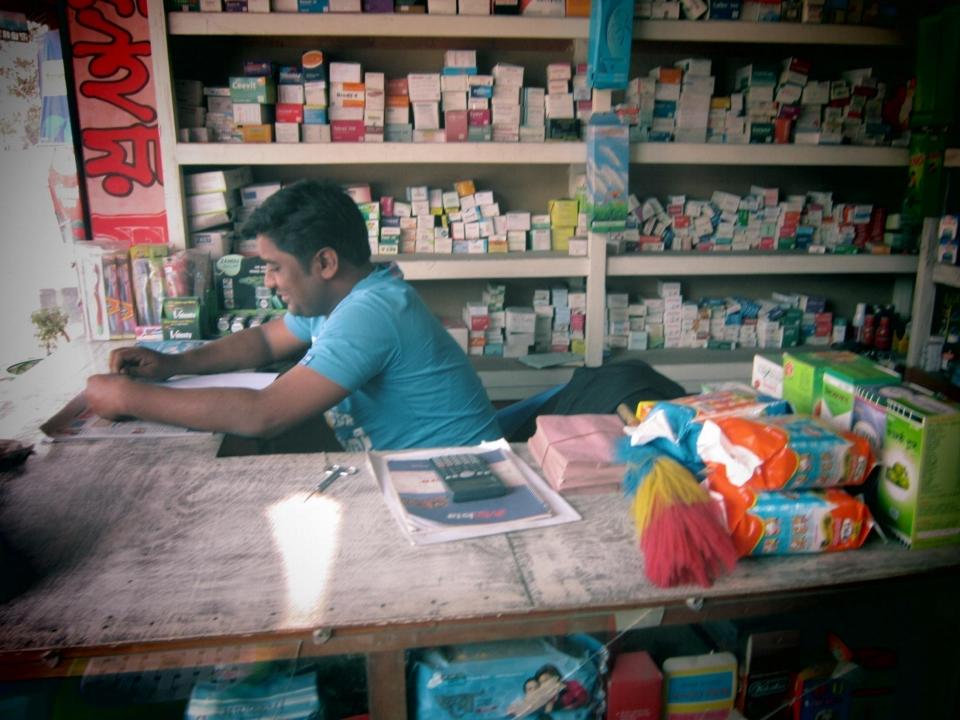

## **Project Name: Sumaiya Pharmacy**

NU Identified and PP Prepared by-Ms. Farzana Aktar Verified By: A.S.M. Shahidul Haque Presented by Md. Amir Hamja

#### BRIEF BIO OF THE PROPOSED NOBIN UDYOKTA (CONT...)

| Present Occupation                      | : | Medicine Business                                                          |
|-----------------------------------------|---|----------------------------------------------------------------------------|
| Trade License/ Drug<br>License          |   | 110621                                                                     |
| Business Experience                     | : |                                                                            |
| And Training Info                       | : | -3 years, Training 6 months                                                |
|                                         |   | -Initial Investment: BDT 1,50,000/-                                        |
| Other Own/Family Sources of Income      | : | 3 brothers (one drive microbus, one hotel business, one medicine business) |
| Other Own/Family Sources of Liabilities | : |                                                                            |
| NU Contact Info                         |   | 01782046187                                                                |
| NU Project<br>Source/Reference          | : | Singar Unit                                                                |