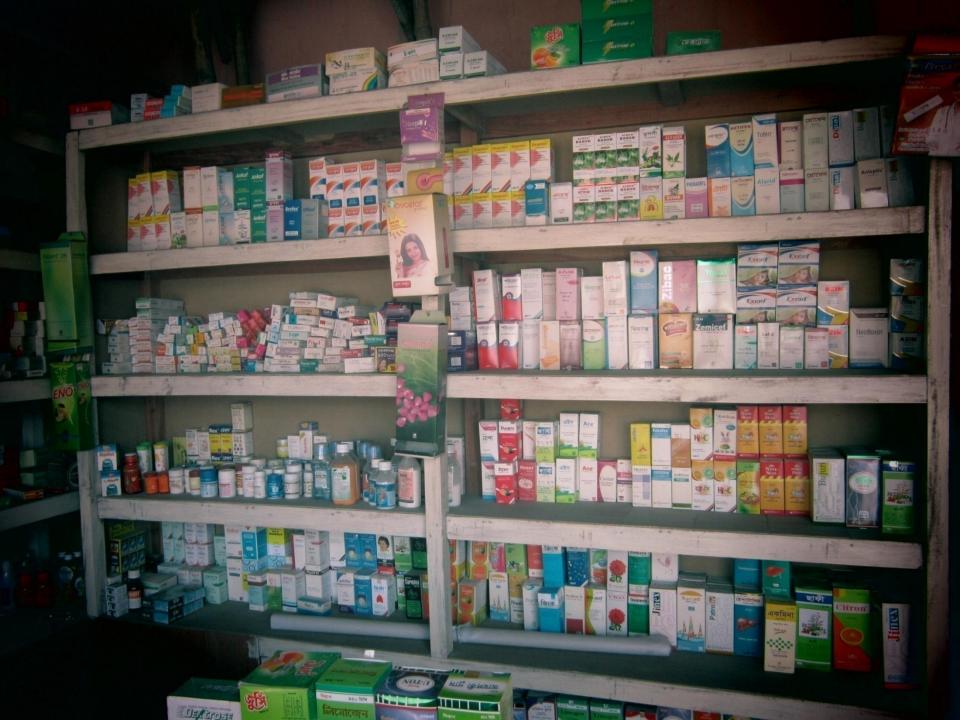

| Present Items                   |                 | Proposed Items    |
|---------------------------------|-----------------|-------------------|
| Shop Advanced                   | -70,000/-       |                   |
| Rak (3)-                        | 30,000/-        |                   |
| Cash Table (1)                  | 10,000/-        |                   |
| Chair (1)                       | 1,000/-         |                   |
| Tool(1)                         | 1,000/-         |                   |
| Fan (1)                         | 3,000/-         |                   |
| Medicine 2                      | ,50,000/-       |                   |
| Grand Total:<br>(2,50,000+1,15, | 000)=3,65,000/- | Total: 1,00,000/- |

## Proposed item

| Seclo-20mg(130B*500)          | 15000 |
|-------------------------------|-------|
| Ocsec-20mg(10B*450)           | 4500  |
| Losectil-20mg(10B*350)        | 3500  |
| Finis-20mg (10B*560)          | 5600  |
| Neotack-20mg(20b*330)         | 6600  |
| Cap.Fymoxil (500mg) (5 B*600) | 3000  |
| Sergel-20mg(5b*616)           | 3080  |
| Napa Extra (10b*520)          | 5200  |
| Antacid Plus Syrap(24p*70)    | 1680  |
| Slogal-50m(10b* 210)          | 2210  |
| Maxpro-20mg(10b*650)          | 6500  |
| Ventolil Tablet(10B*205)      | 2050  |
| Orsaline (40B*85)             | 3400  |
| Rolace (2omg) (10B*500)       | 5000  |
| Calbo500mg(5B*400)            | 2000  |
| Betalol (10B*320)             | 3200  |
| Detbin (10B*420)              | 4200  |
| Moxacil (5B*600)              | 3000  |
| E-cap- 400mg(10B*300)         | 3000  |
| Tofel Tab. (05B*440)          | 2200  |
| Ciprocin -500mg (5B*2250)     | 2250  |
| Femicon (5B*580)              | 2900  |
| Senora ( 20p*80)              | 1600  |
| Others-                       | 8330  |
| Total- 1,00,000               |       |