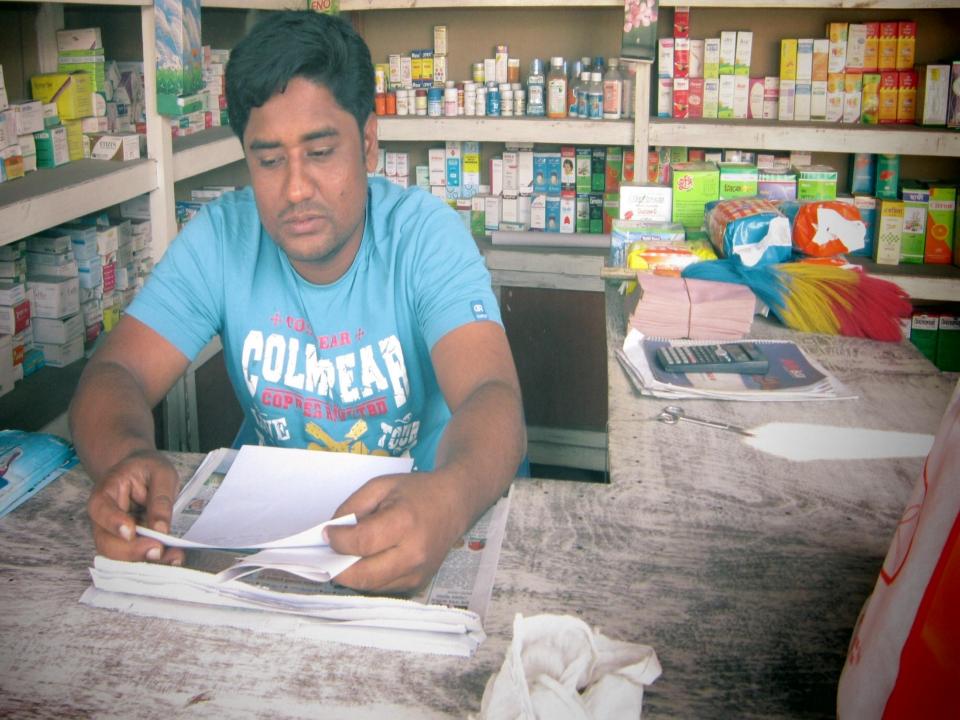

## **Project Name: Sumaiya Pharmacy**

NU Identified and PP Prepared by-Ms. Farzana Aktar Verified By: A.S.M. Shahidul Haque Presented by Md. Amir Hamja

#### BRIEF BIO OF THE PROPOSED NOBIN UDYOKTA (CONT...)

| Present Occupation                      | : | Medicine Business                                                          |
|-----------------------------------------|---|----------------------------------------------------------------------------|
| Trade License/ Drug<br>License          |   | 110621                                                                     |
| Business Experience                     | : |                                                                            |
| And Training Info                       | : | -3 years, Training 6 months                                                |
|                                         |   | -Initial Investment: BDT 1,50,000/-                                        |
| Other Own/Family Sources of Income      | : | 3 brothers (one drive microbus, one hotel business, one medicine business) |
| Other Own/Family Sources of Liabilities | : |                                                                            |
| NU Contact Info                         |   | 01782046187                                                                |
| NU Project<br>Source/Reference          | : | Singar Unit                                                                |