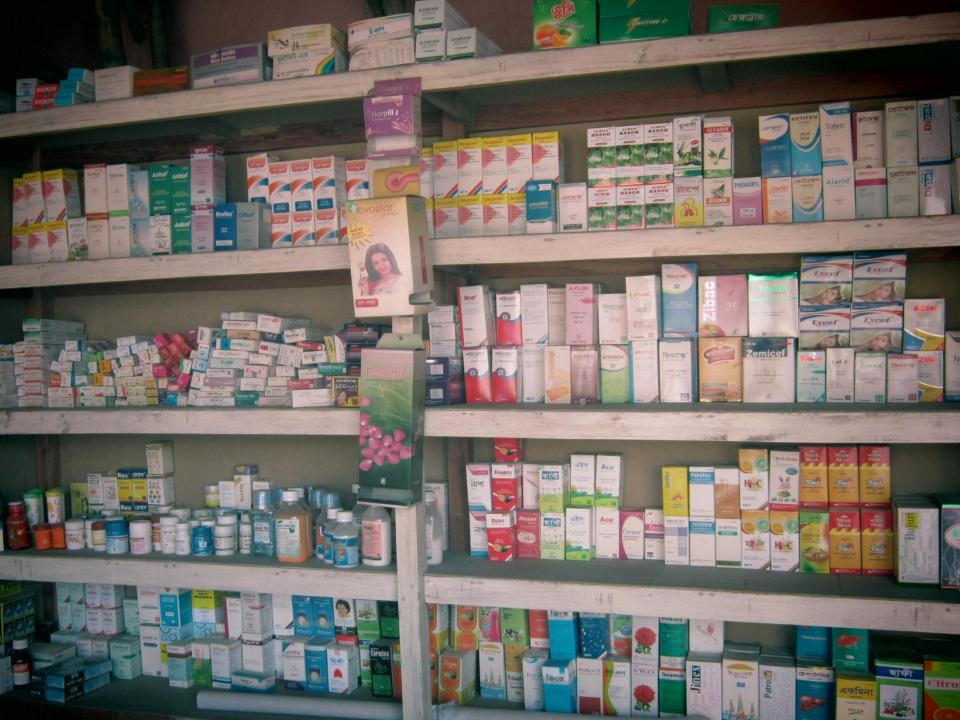

#### **Present Item**

| Omeprazol-20mg- (50box*500)  | 25000  |
|------------------------------|--------|
| Ranitidin -150mg(100box*200) | 20000  |
| Cetrim 10mg (40b *150)       | 6000   |
| Amoxacil-500m(20b*500)       | 10000  |
| Zimax (500mg) (40b*420)      | 16800  |
| Escoinepzol –20mg-(40B*500)  | 20000  |
| Napa Extra (10B*600)         | 6000   |
| Vitamin (a-Z) 60B*180)       | 10800  |
| Pentozol (40B*400)           | 16000  |
| CalbroX (30B*350)            | 10500  |
| Calcium-500Mg(50box*500)     | 25000  |
| Flucloxim-500mg(20box 500)   | 10000  |
| Diclofenac-(70B*150)         | 10400  |
| Aceiclofex                   | 12000  |
| Ciprocelex- (30B*450)        | 13500  |
| Comet- (50b*400)             | 20000  |
| Naproxian (40B*450)          | 18000  |
| Total:                       | 250000 |

## Proposed item

| Seclo-20mg(130B*500)          | 15000 |
|-------------------------------|-------|
| Ocsec-20mg(10B*450)           | 4500  |
| Losectil-20mg(10B*350)        | 3500  |
| Finis-20mg (10B*560)          | 5600  |
| Neotack-20mg(20b*330)         | 6600  |
| Cap.Fymoxil (500mg) (5 B*600) | 3000  |
| Sergel-20mg(5b*616)           | 3080  |
| Napa Extra (10b*520)          | 5200  |
| Antacid Plus Syrap(24p*70)    | 1680  |
| Slogal-50m(10b* 210)          | 2210  |
| Maxpro-20mg(10b*650)          | 6500  |
| Ventolil Tablet(10B*205)      | 2050  |
| Orsaline (40B*85)             | 3400  |
| Rolace (2omg) (10B*500)       | 5000  |
| Calbo500mg(5B*400)            | 2000  |
| Betalol (10B*320)             | 3200  |
| Detbin (10B*420)              | 4200  |
| Moxacil (5B*600)              | 3000  |
| E-cap- 400mg(10B*300)         | 3000  |
| Tofel Tab. (05B*440)          | 2200  |
| Ciprocin -500mg (5B*2250)     | 2250  |
| Femicon (5B*580)              | 2900  |
| Senora ( 20p*80)              | 1600  |
| Others-                       | 8330  |
| Total- 1,00,000               |       |