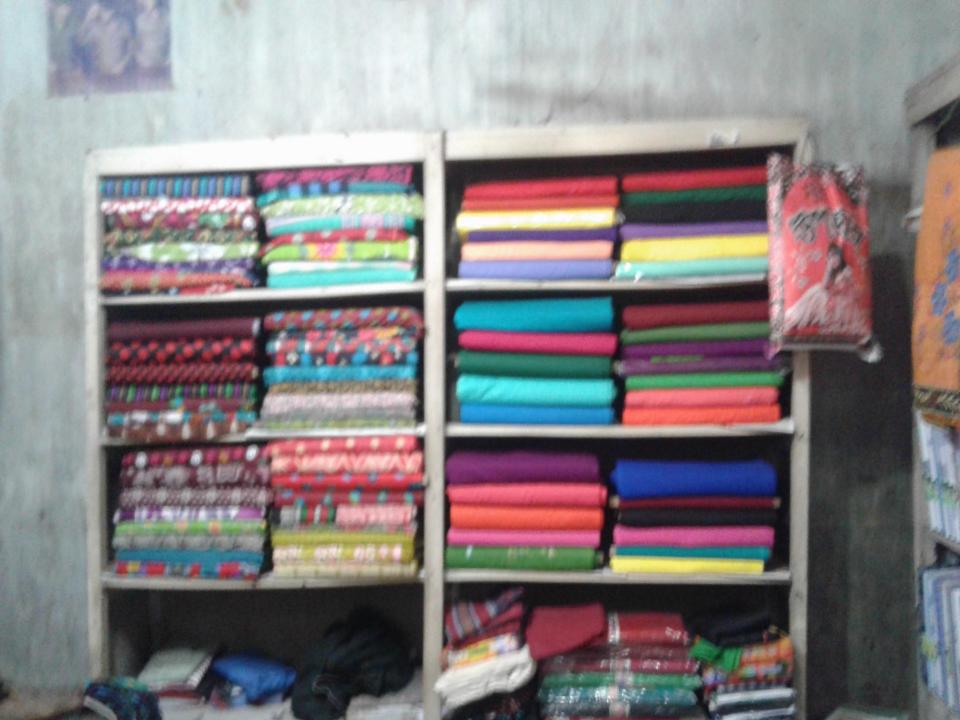

#### PRESENT & PROPOSED INVESTMENT BREAKDOWN

| Particulars                                                                                                                                                                    | Existing Business (BDT) | Proposed (BDT) | Total (BDT) |
|--------------------------------------------------------------------------------------------------------------------------------------------------------------------------------|-------------------------|----------------|-------------|
| Investments in different categories:                                                                                                                                           | (1)                     | (2)            | (1+2)       |
| i. Present stock Cloths (Than Kapar ) 75000 Advance 40000 Machineries (02) 20000 Shirt(40pc*500) 20000 pant(80*500) 40000  Breakdown of goods item is attached in next slide . | 1,95,000                |                | 1,95,000    |
| i. Proposed Stock Items:  Fabric Items :  Attached in next slide                                                                                                               |                         | 1,00,000       | 1,00,000    |
| Total Capital                                                                                                                                                                  | 1,95,000/-              | 1,00,000/-     | 2,95,000/-  |

#### PRESENT & PROPOSED INVESTMENT BREAKDOWN

| Present Stock item:  i)Over lock machine ii)Plane machine Advance Shirt/Pant vii)Fabrics items | 12000<br>8000<br>40,000<br>60,000<br>75000 | Proposed item:  i)Raymond shirt pc(30) ii)Girja shirt pc(30) iii)Orobindu shirt pc(30) iv)Century cotton(50) v)Three pcs(30) vi)Raymond pant pc(30) | 15000<br>15000<br>10000<br>10000<br>10000<br>10000 |
|------------------------------------------------------------------------------------------------|--------------------------------------------|-----------------------------------------------------------------------------------------------------------------------------------------------------|----------------------------------------------------|
| ix)Advance                                                                                     | 40,000                                     | viii)Borka cloth(25pcs) ix)Redent pant pc(20)                                                                                                       | 15000<br>15000                                     |
| Total                                                                                          | 1,95,000                                   | Total                                                                                                                                               | 1,00,000                                           |
|                                                                                                |                                            |                                                                                                                                                     |                                                    |