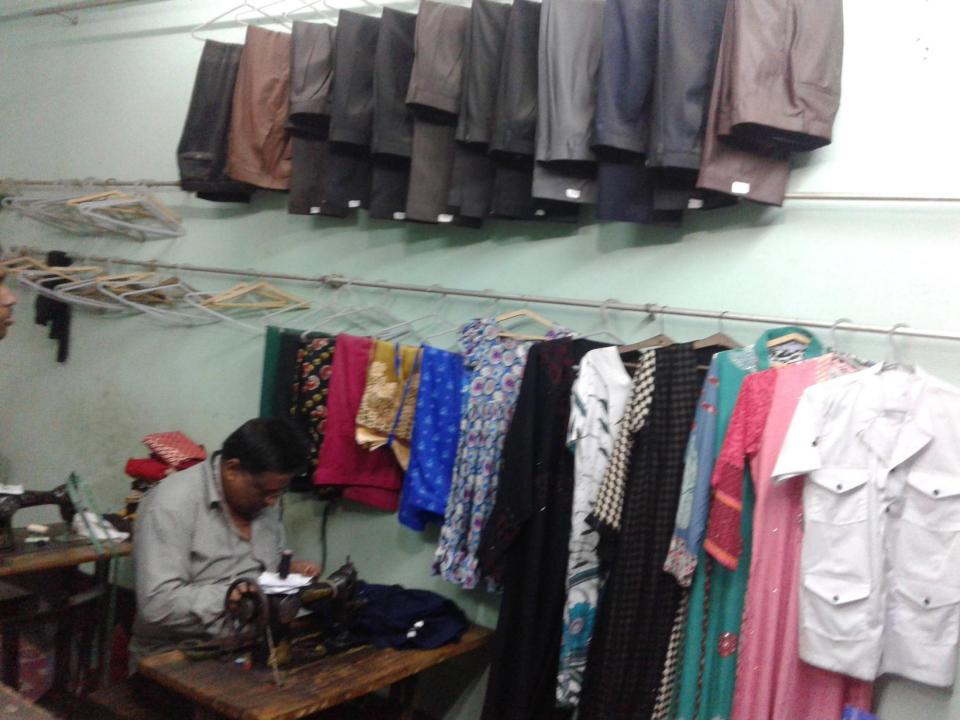

#### PRESENT & PROPOSED INVESTMENT BREAKDOWN

| Particulars                                                                                                                                                                    | Existing Business (BDT) | Proposed (BDT) | Total (BDT) |
|--------------------------------------------------------------------------------------------------------------------------------------------------------------------------------|-------------------------|----------------|-------------|
| Investments in different categories:                                                                                                                                           | (1)                     | (2)            | (1+2)       |
| i. Present stock Cloths (Than Kapar ) 75000 Advance 40000 Machineries (02) 20000 Shirt(40pc*500) 20000 pant(80*500) 40000  Breakdown of goods item is attached in next slide . | 1,95,000                |                | 1,95,000    |
| i. Proposed Stock Items:  Fabric Items :  Attached in next slide                                                                                                               |                         | 1,00,000       | 1,00,000    |
| Total Capital                                                                                                                                                                  | 1,95,000/-              | 1,00,000/-     | 2,95,000/-  |

#### PRESENT & PROPOSED INVESTMENT BREAKDOWN

| Present Stock item:  i)Over lock machine ii)Plane machine Advance Shirt/Pant vii)Fabrics items | 12000<br>8000<br>40,000<br>60,000<br>75000 | Proposed item:  i)Raymond shirt pc(30) ii)Girja shirt pc(30) iii)Orobindu shirt pc(30) iv)Century cotton(50) v)Three pcs(30) vi)Raymond pant pc(30) | 15000<br>15000<br>10000<br>10000<br>10000<br>10000 |
|------------------------------------------------------------------------------------------------|--------------------------------------------|-----------------------------------------------------------------------------------------------------------------------------------------------------|----------------------------------------------------|
| ix)Advance                                                                                     | 40,000                                     | viii)Borka cloth(25pcs) ix)Redent pant pc(20)                                                                                                       | 15000<br>15000                                     |
| Total                                                                                          | 1,95,000                                   | Total                                                                                                                                               | 1,00,000                                           |
|                                                                                                |                                            |                                                                                                                                                     |                                                    |