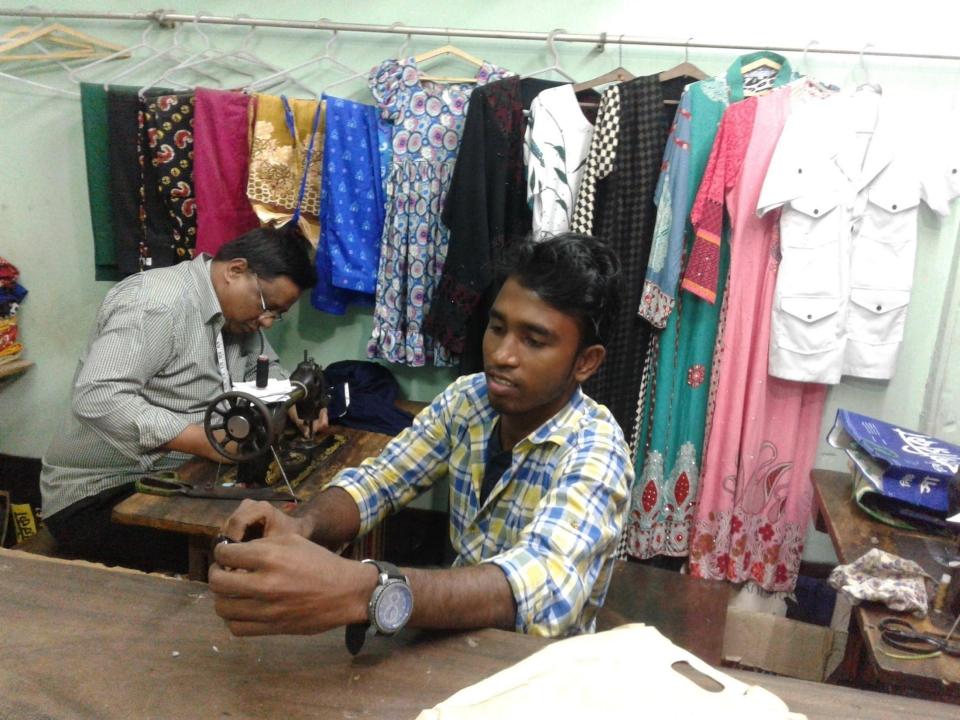

#### BRIEF BIO OF THE PROPOSED NOBIN UDYOKTA (CONT...)

| Present Occupation                      | : | Business(Tailors & Fabrics)         |
|-----------------------------------------|---|-------------------------------------|
| Trade license                           | : | 01035                               |
| Business Experiences and Training Info  | : | 08 years Previously worked in Dhaka |
| Other Own/Family Sources of Income      | : | Tea Stall (Father)                  |
| Other Own/Family Sources of Liabilities | : | N/A                                 |
| NU's contact info                       | : | 01943813608                         |
| NU Project Source/Reference             | : | Chandpur Sadar Unit, Chandpur       |

#### PROPOSED NOBIN UDYOKTA BUSINESS INFO

|                                                         | _ | <u> </u>                                              |
|---------------------------------------------------------|---|-------------------------------------------------------|
| Business Name                                           | : | Bismillah Tailors & Laundry                           |
| Address/ Location                                       | : | Brammon shathua.,Post- ,Bagra Bazar. Chandpur sadar.  |
| Total Investment in BDT Financing                       | : | 295000  Self BDT 195000 (from existing business) 67 % |
|                                                         |   | Required Investment BDT 1,00,000(as equity) 33 %      |
| Present salary/drawings from business (estimates)       | : | 6000                                                  |
| Proposed Salary                                         |   | 6000                                                  |
| Proposed Business  (i) % of present gross profit margin | : | 25%                                                   |
| (ii) Estimated % of proposed gross profit margin        |   | 25%                                                   |
| (iii) Agreed grace period                               |   | 05 months                                             |
|                                                         |   |                                                       |