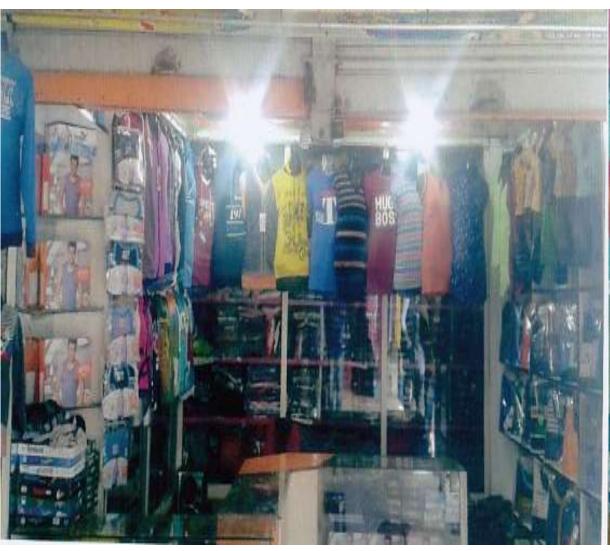

Proposed NU Business Name: **Style Zone**Business Category: **Clothing, Footwear & Apparels** 





Business Proposal Prepared & Verified by: Naznin Akther

## BRIEF BIO OF THE PROPOSED NOBIN UDYOKTA

| Name and address                                                                                                          | :     | Md. Saiful Islam Miazi Vill: Rampur, Union: Gunaboti, Post: Bijoykora, Upazila: Chauddagram, District: Comilla. |
|---------------------------------------------------------------------------------------------------------------------------|-------|-----------------------------------------------------------------------------------------------------------------|
| Age                                                                                                                       | :     | 25 Years