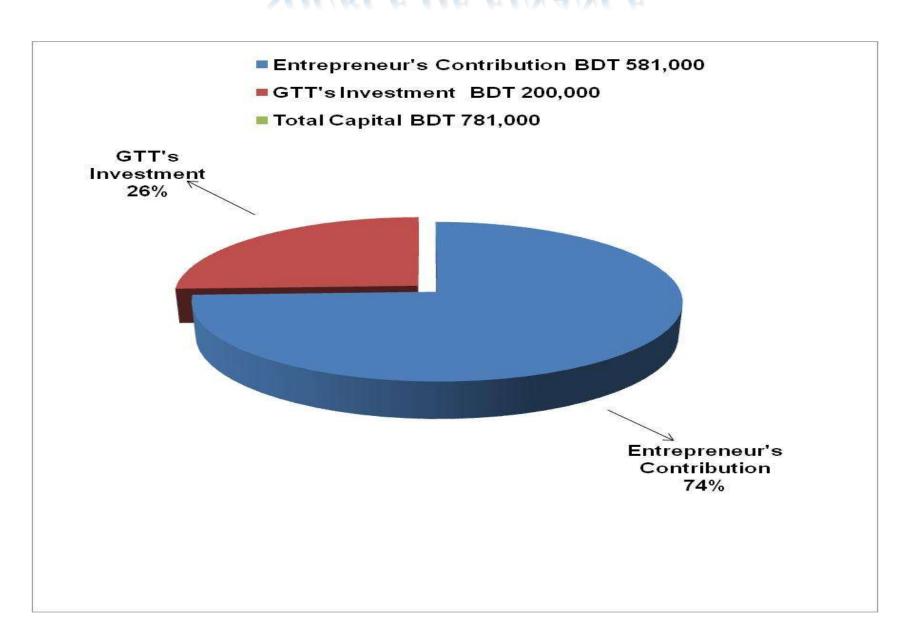

## PROPOSED NOBIN UDYOKTA BUSINESS INFO

| Business Name                                             | : | Style Zone                                                                            |
|-----------------------------------------------------------|---|---------------------------------------------------------------------------------------|
| Address/ Location                                         | : | Shamim plaza, Gunaboti Bazar, Chauddagram, Comillla                                   |
| Total Investment in BDT                                   | : | BDT 781,000                                                                           |
| Financing                                                 | • | Self Tk. 581,000 (from existing business) Required Investment Tk. 200,000 (as equity) |
| Present salary/drawings from business                     | : | BDT 6,000 (Six thousand)                                                              |
| Proposed Salary (estimates)                               | : | BDT 8,000 (Eight thousand)                                                            |
| Proposed Business Implementation Plan                     |   |                                                                                       |
| (i) % of present gross profit margin                      | : | On products 20%.                                                                      |
| (ii) Estimated % of proposed gross profit margin          | : | On products 20%.                                                                      |
| (iii) In future risk mgt. plan (from fire, disaster etc.) | : |                                                                                       |
|                                                           |   |                                                                                       |

### PRESENT & PROPOSED INVESTMENT BREAKDOWN

| Particulars                                  |                                                                                                                          |         | Proposed<br>(BDT) | Total<br>(BDT) |  |
|----------------------------------------------|--------------------------------------------------------------------------------------------------------------------------|---------|-------------------|----------------|--|
| Existing                                     | risting Proposed                                                                                                         |         | (551)             | (601)          |  |
| lungi, and kids collection etc)              | Investment in products (sharee,<br>three piece, jeans pant, shirt,<br>genji, panjabi, lungi, and kids<br>collection etc) | 394,160 | 200,000           | 594,160        |  |
| Investment in Machinery (IPS)                |                                                                                                                          |         |                   | 10,000         |  |
| Investment in Equipments (bulb and fan etc.) |                                                                                                                          |         |                   | 2,200          |  |
| Cash in hand                                 |                                                                                                                          |         |                   | 7,340          |  |
| Debtors (Since December, 2015 to at present) |                                                                                                                          |         |                   | 17,300         |  |
| Decoration (fixture and fittings)            |                                                                                                                          |         |                   | 50,000         |  |
| Advance for shop                             |                                                                                                                          | 100,000 |                   | 100,000        |  |
| Total Capital                                |                                                                                                                          |         | 200,000           | 781,000        |  |