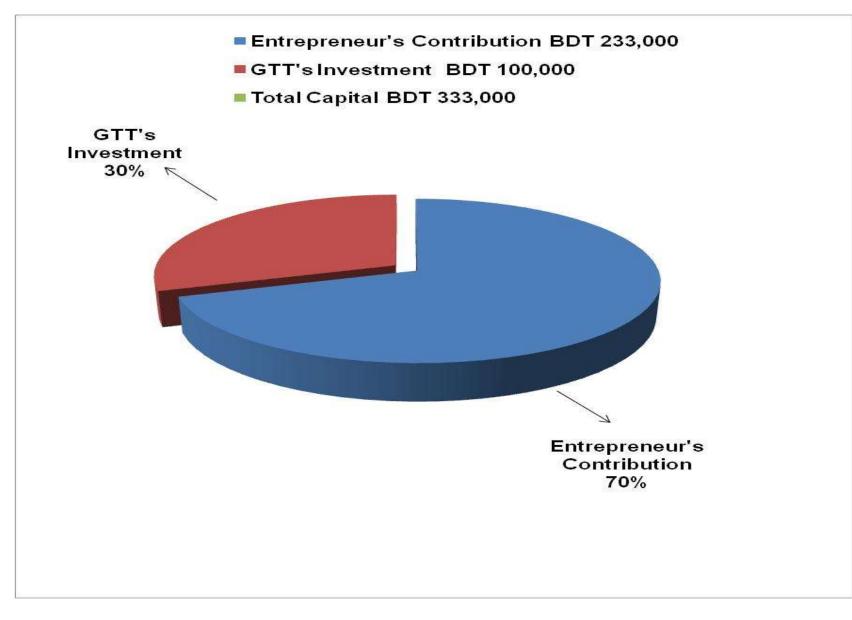

| Business Name                                             | : | M/S Didar Studio & Cosmetic                                                              |
|-----------------------------------------------------------|---|------------------------------------------------------------------------------------------|
| Address/ Location                                         | : | A.K.B. Chawmuhani Bazar, Chauddagram, Comilla                                            |
| Total Investment in BDT                                   | : | BDT 333,000                                                                              |
| Financing                                                 | : | Self Tk. 233,000 (from existing business)<br>Required Investment Tk. 100,000 (as equity) |
| Present salary/drawings from business                     | : | BDT 5,000 (Five thousand)                                                                |
| Proposed Salary (estimates)                               | : | BDT 6,000 (Six thousand)                                                                 |
| Proposed Business<br>Implementation Plan                  |   |                                                                                          |
| (i) % of present gross profit margin                      | : | On products 20% and studio activities 60%.                                               |
| (ii) Estimated % of proposed gross profit margin          | : | On products 20% and studio activities 60%.                                               |
| (iii) In future risk mgt. plan (from fire, disaster etc.) | : |                                                                                          |
|                                                           |   |                                                                                          |

## PRESENT & PROPOSED INVESTMENT BREAKDOWN

| Particulars                                                                                                                      |                                                                                        |         | Proposed | Total    |  |
|----------------------------------------------------------------------------------------------------------------------------------|----------------------------------------------------------------------------------------|---------|----------|----------|--|
| Existing                                                                                                                         | Proposed                                                                               | s (BDT) | (BDT)    | (BDT)    |  |
|                                                                                                                                  | Investment in product (different types<br>of cosmetics item and jewellery item<br>etc) | 41,295  | 100,000  | 141,295  |  |
| Investment in Machineries (computer set - 2 pics, printer - 2 pics, cemera - 1 pics, laminating machine and scaner - 1 pics etc) |                                                                                        |         |          | 148,000  |  |
| Investment in Equipments (bulb and fan etc.)                                                                                     |                                                                                        |         |          | 5,200    |  |
| Cash in hand                                                                                                                     |                                                                                        |         |          | 2,605    |  |
| GB Loan Outstanding                                                                                                              |                                                                                        |         |          | (60,000) |  |
| Decoration (fixture and fittings)                                                                                                |                                                                                        |         |          | 45,900   |  |
| Advance for Shop                                                                                                                 |                                                                                        |         |          | 50,000   |  |
| Total Capital                                                                                                                    |                                                                                        |         | 100,000  | 333,000  |  |