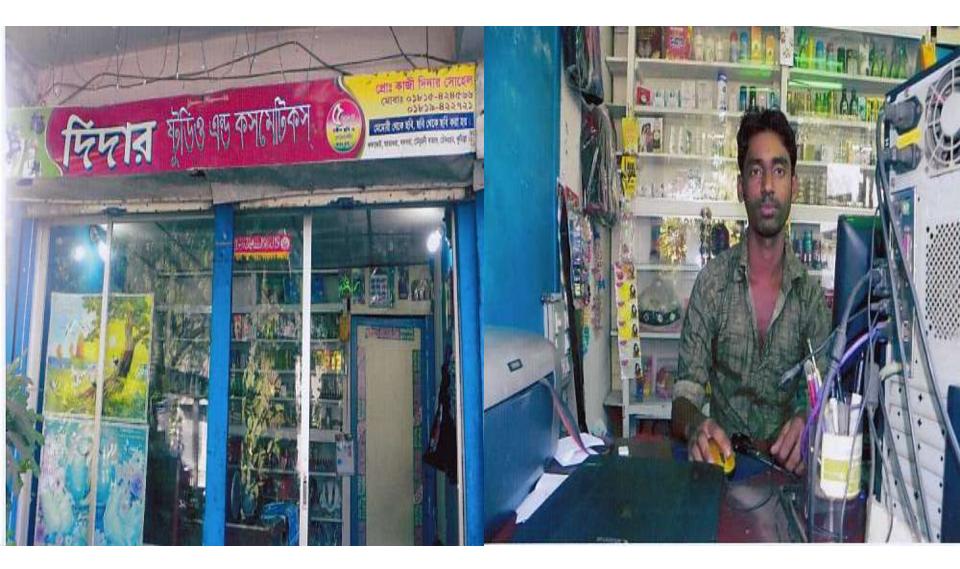

# Proposed NU Business Name : M/S Didar Studio & Cosmetic

Business Category: General Retail & Wholesale

Business Proposal Prepared & Verified by: Naznin Akther

| Business Name                                             | : | M/S Didar Studio & Cosmetic                                                              |
|-----------------------------------------------------------|---|------------------------------------------------------------------------------------------|
| Address/ Location                                         | : | A.K.B. Chawmuhani Bazar, Chauddagram, Comilla                                            |
| Total Investment in BDT                                   | : | BDT 333,000                                                                              |
| Financing                                                 | : | Self Tk. 233,000 (from existing business)<br>Required Investment Tk. 100,000 (as equity) |
| Present salary/drawings from business                     | : | BDT 5,000 (Five thousand)                                                                |
| Proposed Salary (estimates)                               | : | BDT 6,000 (Six thousand)                                                                 |
| Proposed Business<br>Implementation Plan                  |   |                                                                                          |
| (i) % of present gross profit margin                      | : | On products 20% and studio activities 60%.                                               |
| (ii) Estimated % of proposed gross profit margin          | : | On products 20% and studio activities 60%.                                               |
| (iii) In future risk mgt. plan (from fire, disaster etc.) | : |                                                                                          |
|                                                           |   |                                                                                          |