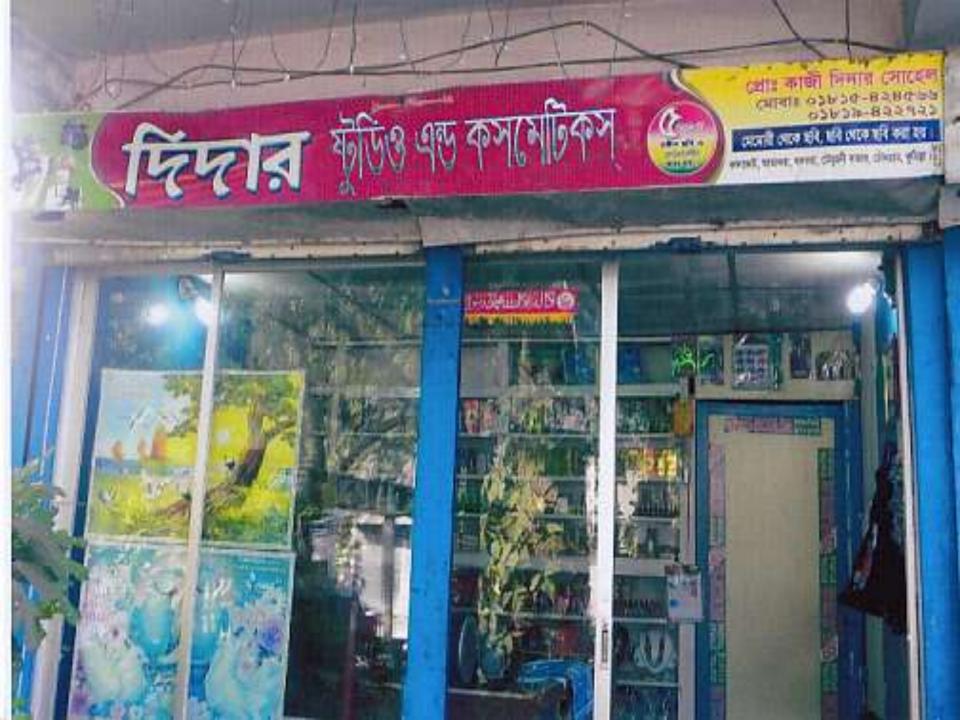

# Proposed NU Business Name : M/S Didar Studio & Cosmetic

Business Category: General Retail & Wholesale

Business Proposal Prepared & Verified by: Naznin Akther

| Business Name                                             | : | M/S Didar Studio & Cosmetic                                                              |
|-----------------------------------------------------------|---|------------------------------------------------------------------------------------------|
| Address/ Location                                         | : | A.K.B. Chawmuhani Bazar, Chauddagram, Comilla                                            |
| Total Investment in BDT                                   | : | BDT 333,000                                                                              |
| Financing                                                 | : | Self Tk. 233,000 (from existing business)<br>Required Investment Tk. 100,000 (as equity) |
| Present salary/drawings from business                     | : | BDT 5,000 (Five thousand)                                                                |
| Proposed Salary (estimates)                               | : | BDT 6,000 (Six thousand)                                                                 |
| Proposed Business<br>Implementation Plan                  |   |                                                                                          |
| (i) % of present gross profit margin                      | : | On products 20% and studio activities 60%.                                               |
| (ii) Estimated % of proposed gross profit margin          | : | On products 20% and studio activities 60%.                                               |
| (iii) In future risk mgt. plan (from fire, disaster etc.) | : |                                                                                          |
|                                                           |   |                                                                                          |