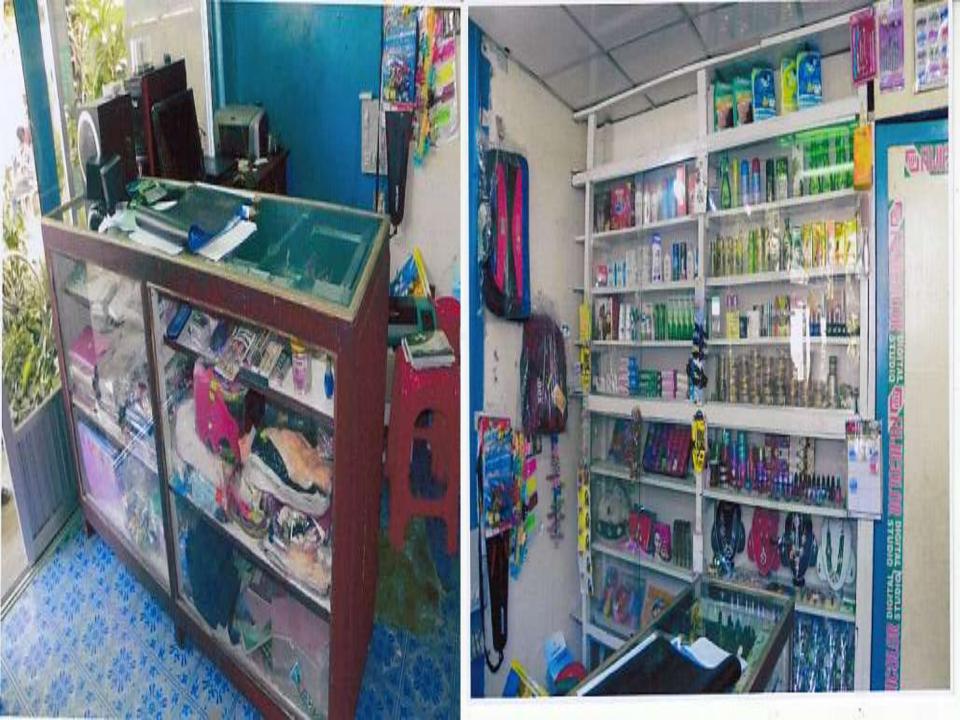

| Business Name                                             | : | M/S Didar Studio & Cosmetic                                                              |
|-----------------------------------------------------------|---|------------------------------------------------------------------------------------------|
| Address/ Location                                         | : | A.K.B. Chawmuhani Bazar, Chauddagram, Comilla                                            |
| Total Investment in BDT                                   | : | BDT 333,000                                                                              |
| Financing                                                 | : | Self Tk. 233,000 (from existing business)<br>Required Investment Tk. 100,000 (as equity) |
| Present salary/drawings from business                     | : | BDT 5,000 (Five thousand)                                                                |
| Proposed Salary (estimates)                               | : | BDT 6,000 (Six thousand)                                                                 |
| Proposed Business<br>Implementation Plan                  |   |                                                                                          |
| (i) % of present gross profit margin                      | : | On products 20% and studio activities 60%.                                               |
| (ii) Estimated % of proposed gross profit margin          | : | On products 20% and studio activities 60%.                                               |
| (iii) In future risk mgt. plan (from fire, disaster etc.) | : |                                                                                          |
|                                                           |   |                                                                                          |

## PRESENT & PROPOSED INVESTMENT BREAKDOWN

| Particulars                                                                                                                      |                                                                                        |         | Proposed | Total    |  |
|----------------------------------------------------------------------------------------------------------------------------------|----------------------------------------------------------------------------------------|---------|----------|----------|--|
| Existing                                                                                                                         | Proposed                                                                               | s (BDT) | (BDT)    | (BDT)    |  |
|                                                                                                                                  | Investment in product (different types<br>of cosmetics item and jewellery item<br>etc) | 41,295  | 100,000  | 141,295  |  |
| Investment in Machineries (computer set - 2 pics, printer - 2 pics, cemera - 1 pics, laminating machine and scaner - 1 pics etc) |                                                                                        |         |          | 148,000  |  |
| Investment in Equipments (bulb and fan etc.)                                                                                     |                                                                                        |         |          | 5,200    |  |
| Cash in hand                                                                                                                     |                                                                                        |         |          | 2,605    |  |
| GB Loan Outstanding                                                                                                              |                                                                                        |         |          | (60,000) |  |
| Decoration (fixture and fittings)                                                                                                |                                                                                        |         |          | 45,900   |  |
| Advance for Shop                                                                                                                 |                                                                                        |         |          | 50,000   |  |
| Total Capital                                                                                                                    |                                                                                        |         | 100,000  | 333,000  |  |