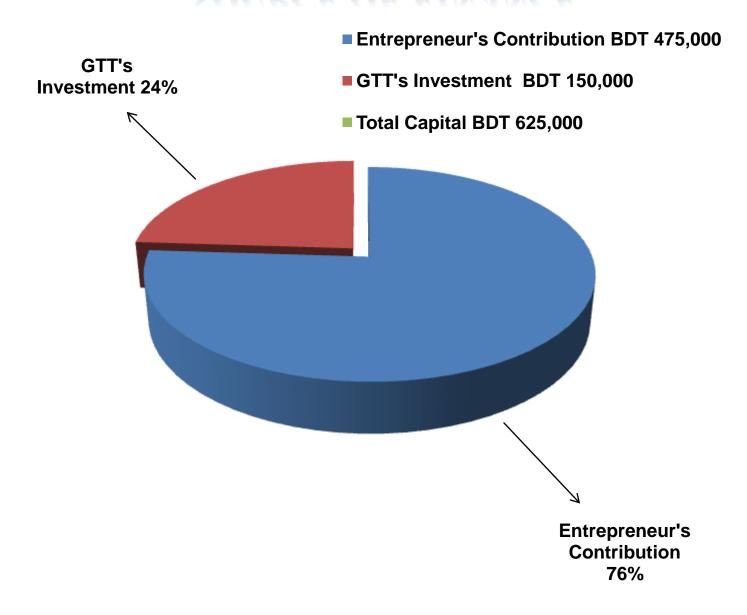

### PRESENT & PROPOSED INVESTMENT BREAKDOWN

| Particul                                                                                                          | ars           | Existing<br>Business<br>(BDT) | Proposed<br>(BDT) | Total<br>(BDT) |
|-------------------------------------------------------------------------------------------------------------------|---------------|-------------------------------|-------------------|----------------|
| Existing                                                                                                          | Proposed      | ,                             |                   |                |
| Investment in products (Show Case, box, Dressing table, wardrobe, pertex furniture, different types of wood etc.) | 370,000       | 150,000                       | 520,000           |                |
| Investment in equipment (Weldin Cutting machine, hand Drill machine, machine, fan, light etc.)                    | 48,900        | -                             | 48,900            |                |
| Cash in hand                                                                                                      |               | 6,850                         | -                 | 6,850          |
| Debtors (Since December, 2015 t                                                                                   | o at Present) | 48,000                        | -                 | 48,000         |
| GB Outstanding Loan                                                                                               |               | (15,750)                      | -                 | (15,750)       |
| Advance for Shop                                                                                                  |               | 10,000                        | -                 | 10,000         |
| Decoration (Fixture & Fittings)                                                                                   |               | 7,000                         | -                 | 7,000          |
| Total Capital                                                                                                     |               | 475,000                       | 150,000           | 625,000        |