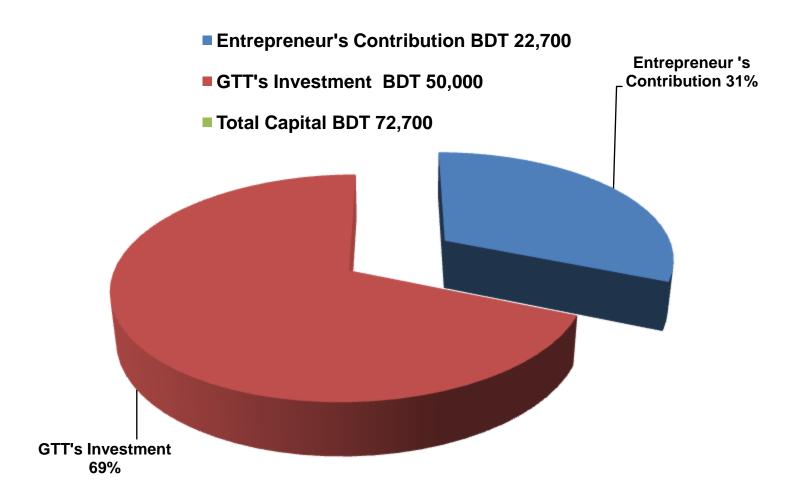

### PROPOSED NOBIN UDYOKTA BUSINESS INFO

| Business Name                                                | : | Ma Departmental Store                                                               |
|--------------------------------------------------------------|---|-------------------------------------------------------------------------------------|
| Address/ Location                                            | : | Bakshimul Poshchim Para Burichong, Comilla.                                         |
| Total Investment in BDT                                      | : | Tk. 72,700                                                                          |
| Financing                                                    | : | Self Tk. 22,700 (from existing business) Required Investment Tk. 50,000 (as equity) |
| Present salary/drawings from business                        | : | BDT 2,500 (Two thousand Five hundred)                                               |
| Proposed Salary                                              | : | BDT 3,000 (Three thousand)                                                          |
| Proposed Business<br>Implementation Plan                     |   |                                                                                     |
| (i) % of present gross profit margin                         | : | On products 15%                                                                     |
| (ii) Estimated % of proposed gross profit margin             | : | On products 15%                                                                     |
| (iii) In future risk mgt. plan<br>(from fire, disaster etc.) |   |                                                                                     |

### PRESENT & PROPOSED INVESTMENT BREAKDOWN

| Particu                                                                      | Existing<br>Business<br>(BDT)                                                 | Proposed<br>(BDT) | Total<br>(BDT) |        |
|------------------------------------------------------------------------------|-------------------------------------------------------------------------------|-------------------|----------------|--------|
| Existing                                                                     | Proposed                                                                      |                   |                |        |
| Investment in Product (Grocery item, Confectionary and Stationary item etc.) | Investment in Product (Grocery item, Cosmetics item and Stationary item etc.) | 10,000            | 50,000         | 60,000 |
| Investment in machineries & equipretc.)                                      | 4,000                                                                         | -                 | 4,000          |        |
| Debtors (Since December, 2015 to                                             | 3,000                                                                         | -                 | 3,000          |        |
| Cash in hand                                                                 |                                                                               | 2,000             | _              | 2,000  |
| Decoration (fixture and fittings)                                            |                                                                               | 3,700             | -              | 3,700  |
| Total Ca                                                                     | 22,700                                                                        | 50,000            | 72,700         |        |