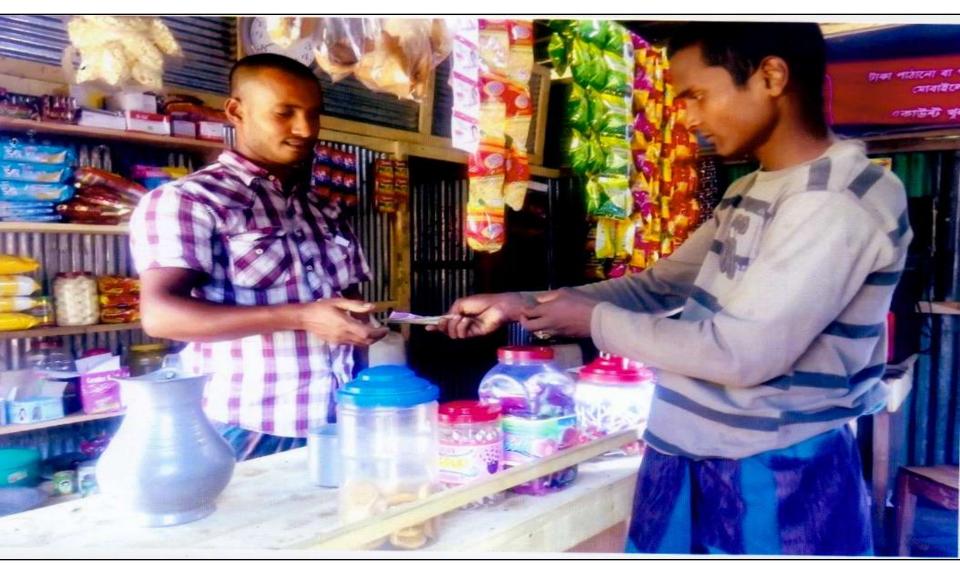

### Proposed NU Business Name: Ma Departmental Store

Business Category: General Retail & Wholesale



Business Proposal Prepared & Verified by: Fahina Yesmin Happy

### BRIEF BIO OF THE PROPOSED NOBIN UDYOKTA

| Name and address                                                                                                                                                                                                                           | : | Rubel Vill: Bakshimul Porshim para, Union: Bakshimul, Post: Bakshimul, Upazila: Burichong, District: Comilla. |
|--------------------------------------------------------------------------------------------------------------------------------------------------------------------------------------------------------------------------------------------|---|---------------------------------------------------------------------------------------------