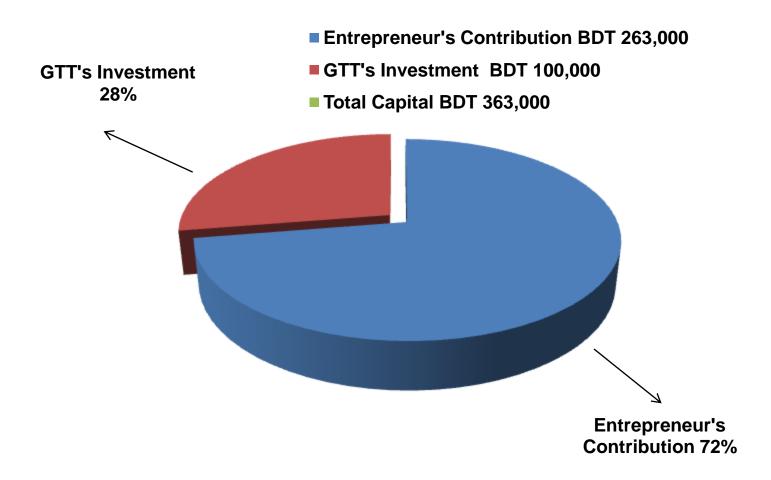

### PRESENT & PROPOSED INVESTMENT BREAKDOWN

| Particulars                                                        | Existing<br>Business<br>(BDT) | Proposed<br>(BDT) | Total<br>(BDT) |         |
|--------------------------------------------------------------------|-------------------------------|-------------------|----------------|---------|
| Existing                                                           | Proposed                      | , ,               |                |         |
| Investment in products (jewellery items, Gold, Silver & Stone etc) |                               |                   | 100,000        | 214,000 |
| Investment in Machineries (weight m polish machine etc.)           | 7,000                         | -                 | 7,000          |         |
| Investment in equipment (bulb, fan, S                              | 2,800                         |                   | 2,800          |         |
| Advance for Shop                                                   | 100,000                       |                   | 100,000        |         |
| Cash in hand                                                       | 17,200                        | -                 | 17,200         |         |
| Debtors (Since September, 2015 to a                                | 20,500                        | -                 | 20,500         |         |
| Creditors (Since September, 2015 to                                | (15,000)                      | -                 | (15,000)       |         |
| Decoration (fixture and fittings)                                  | 16,500                        | -                 | 16,500         |         |
| Total Capita                                                       | 263,000                       | 100,000           | 363,000        |         |