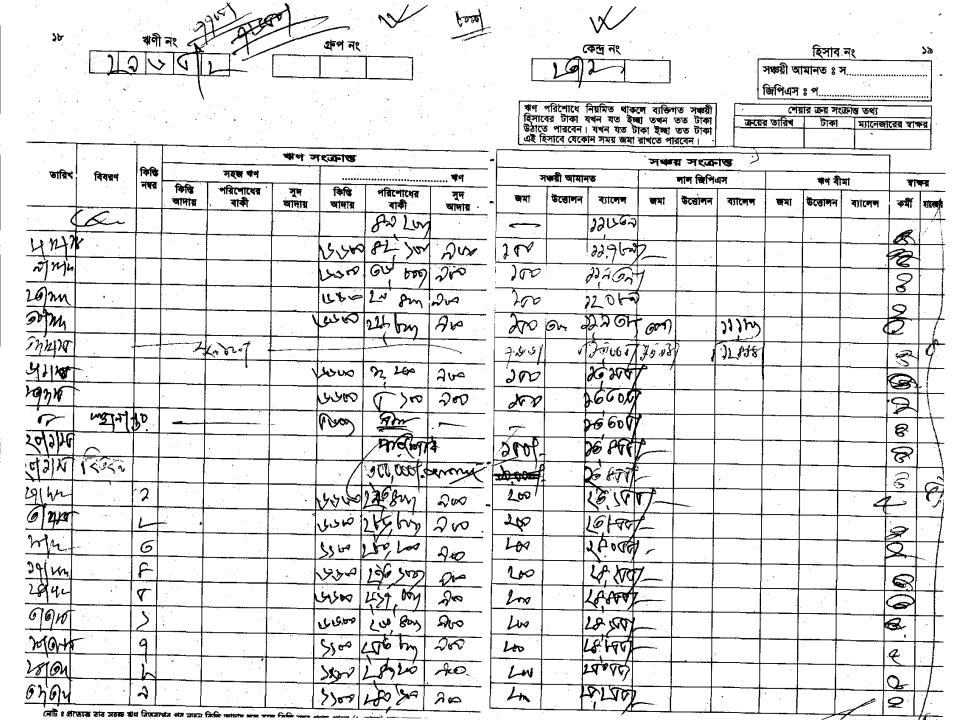

#### সহজ ঋণের পাশ বই

| <u> योष्ट्रा '''''</u>     | /      |                                         |                                         |                                         |
|----------------------------|--------|-----------------------------------------|-----------------------------------------|-----------------------------------------|
| নাম '''''                  | ME SME |                                         |                                         | •                                       |
| यानी नः                    |        | ••••••                                  | ************                            |                                         |
|                            | 2424/2 |                                         |                                         |                                         |
| গ্ৰুপ নং """               | 68     | *************************************** | *************************************** | *************************************** |
| কেন্দ্ৰ নং '''''           | 260    | 1                                       |                                         |                                         |
| কেন্দ্রের নাম '''''        | 00 60  | and the second second                   |                                         | *************************************** |
| বই ইস্যুর তারিখ            |        | ( )                                     |                                         |                                         |
|                            |        |                                         | Ado                                     |                                         |
| শাখা ব্যব <b>স্থাপকে</b> র | বিকর   |                                         | A. L. Salley                            | •••••••                                 |