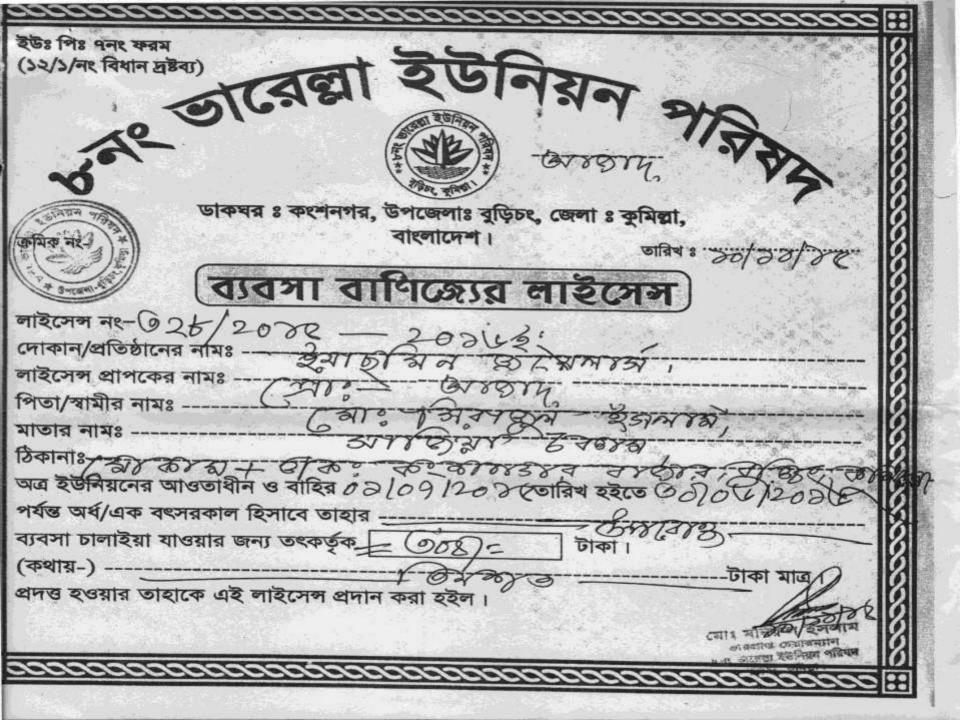

# PROPOSED NOBIN UDYOKTA BUSINESS INFO

| Business Name                                                |   | Yeasmin Jewellers                                                                     |
|--------------------------------------------------------------|---|---------------------------------------------------------------------------------------|
| Address/ Location                                            | : | Kongshonagar bazar, Burichong, Comilla.                                               |
| Total Investment in BDT                                      | - | Tk. 363,000                                                                           |
| Financing                                                    | : | Self Tk. 263,000 (from existing business) Required Investment Tk. 100,000 (as equity) |
| Present salary/drawings from business (estimates)            | • | Taka 4,000 (Four Thousand)                                                            |
| Proposed Salary                                              |   | Taka 5,000 (Five Thousand)                                                            |
| Proposed Business<br>Implementation Plan                     |   |                                                                                       |
| (i) % of present gross profit margin                         | : | On an products 15% & Servicing 70%                                                    |
| (ii) Estimated % of proposed gross profit margin             | : | On an products 15% & Servicing 70%                                                    |
| (iii) In future risk mgt. plan<br>(from fire, disaster etc.) | : |                                                                                       |