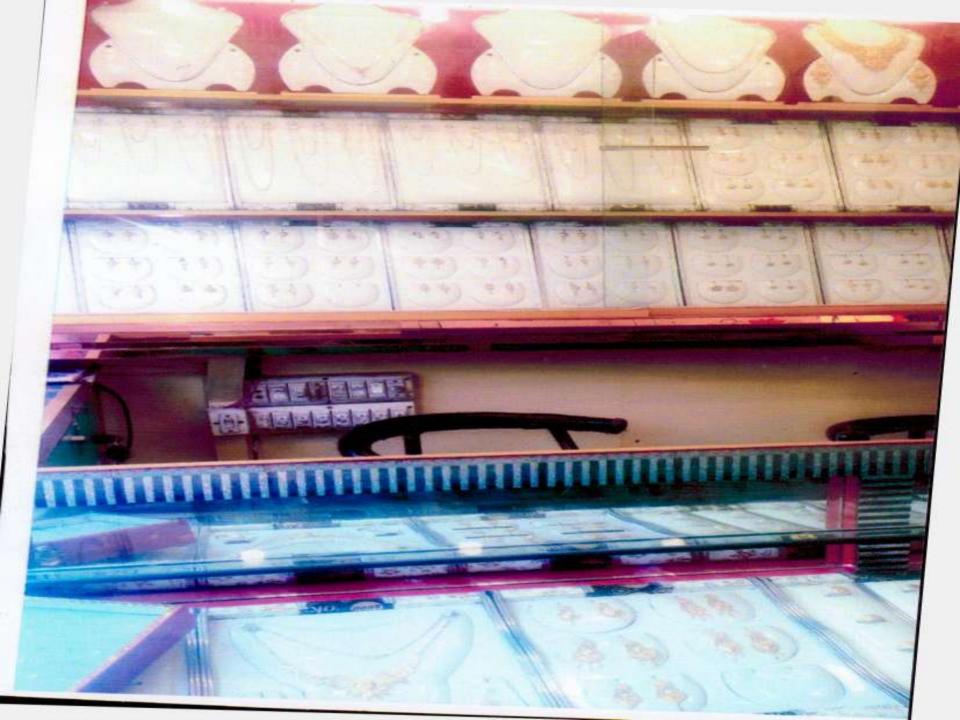

# Pictures

# PROPOSED NOBIN UDYOKTA BUSINESS INFO

| Business Name                                                |   | Yeasmin Jewellers                                                                     |
|--------------------------------------------------------------|---|---------------------------------------------------------------------------------------|
| Address/ Location                                            | : | Kongshonagar bazar, Burichong, Comilla.                                               |
| Total Investment in BDT                                      | - | Tk. 363,000                                                                           |
| Financing                                                    | : | Self Tk. 263,000 (from existing business) Required Investment Tk. 100,000 (as equity) |
| Present salary/drawings from business (estimates)            | • | Taka 4,000 (Four Thousand)                                                            |
| Proposed Salary                                              |   | Taka 5,000 (Five Thousand)                                                            |
| Proposed Business<br>Implementation Plan                     |   |                                                                                       |
| (i) % of present gross profit margin                         | : | On an products 15% & Servicing 70%                                                    |
| (ii) Estimated % of proposed gross profit margin             | : | On an products 15% & Servicing 70%                                                    |
| (iii) In future risk mgt. plan<br>(from fire, disaster etc.) | : |                                                                                       |