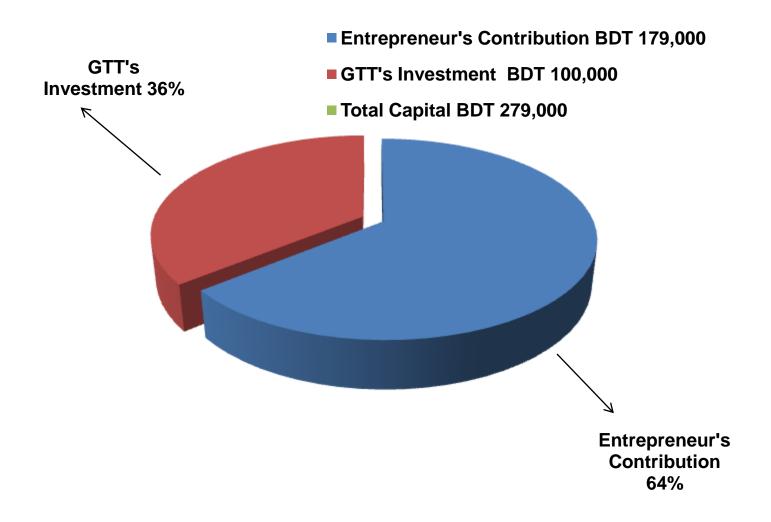

# **PRESENT & PROPOSED INVESTMENT BREAKDOWN**

| Particulars                                                                                                  | Existing<br>Business<br>(BDT)                                          | Proposed<br>(BDT) | Total<br>(BDT) |         |
|--------------------------------------------------------------------------------------------------------------|------------------------------------------------------------------------|-------------------|----------------|---------|
| Existing                                                                                                     | Proposed                                                               |                   |                |         |
| Investment in products (Cosmetics<br>item and Stationary item. Normal<br>papper, offset paper etc.)          | Investment in products<br>(Cosmetics item and<br>Stationary item etc.) | 88,549            | 100,000        | 188,549 |
| Investment in machine & equipment (Generator, Computer, Printer laminating machine, Camera, Fan, light etc.) |                                                                        |                   | -              | 63,000  |
| Cash in hand                                                                                                 |                                                                        |                   | -              | 3,051   |
| Debtors (Since December, 2015 to at pr                                                                       | 17,000                                                                 | _                 | 17,000         |         |
| Creditors (Since December, 2015 to at present)                                                               |                                                                        |                   | _              | (4,000) |
| Decoration (Fixture & Fittings)                                                                              |                                                                        |                   | _              | 11,400  |
| Total Capital                                                                                                |                                                                        |                   | 100,000        | 279,000 |