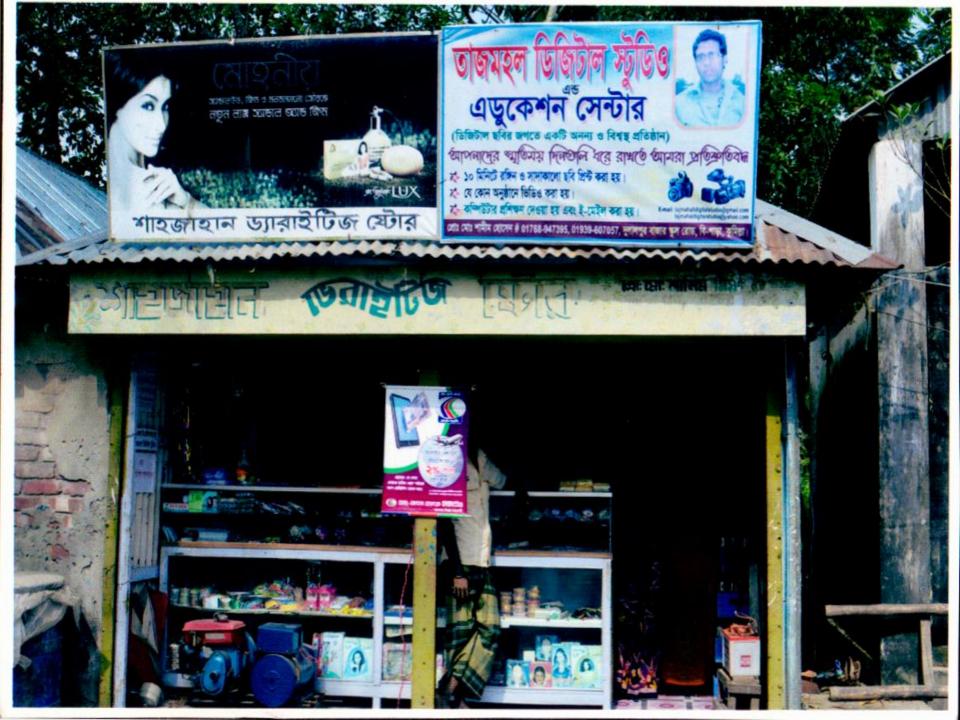

## **PROPOSED NOBIN UDYOKTA BUSINESS INFO**

| Business Name                                                                                                                                   | : | Shahjahan Varieties Store and Tajmohol<br>Digital Studio                                 |
|-------------------------------------------------------------------------------------------------------------------------------------------------|---|------------------------------------------------------------------------------------------|
| Address/ Location                                                                                                                               | : | School road Bot Tola Dulalpur Bazar, Brahmanpara, Comilla                                |
| Total Investment in BDT                                                                                                                         | : | Tk. 279,000                                                                              |
| Financing                                                                                                                                       | : | Self Tk. 179,000 (from existing business)<br>Required Investment Tk. 100,000 (as equity) |
| Present salary/drawings from business                                                                                                           | : | BDT 8,000 (Eight thousand)                                                               |
| Proposed Salary                                                                                                                                 | : | BDT 10,000 (Ten thousand)                                                                |
| Proposed Business<br>Implementation Plan                                                                                                        |   |                                                                                          |
| (i) % of present gross profit margin                                                                                                            | : | From Products 20%, Photo Studio & IT Servicing 60%.                                      |
| <ul> <li>(ii) Estimated % of proposed<br/>gross profit margin</li> <li>(iii) In future risk mgt. plan<br/>(from fire, disaster etc.)</li> </ul> | : | From Products 20%, Photo Studio & IT Servicing 60%.                                      |

Presented at 165<sup>th</sup> as Yunus Centre and 32<sup>nd</sup> In-house Executive Social Business Design Lab (GTT) on January 11, 2016 at Grameen Telecom Trust Premises

Thank you

Pictures

গণপ্রজাতন্ত্রী বাংলাদেশ সরকার Government of the People's Republic of Bangladesh NATIONAL ID CARD / জাতীয় পরিচয় পত্র