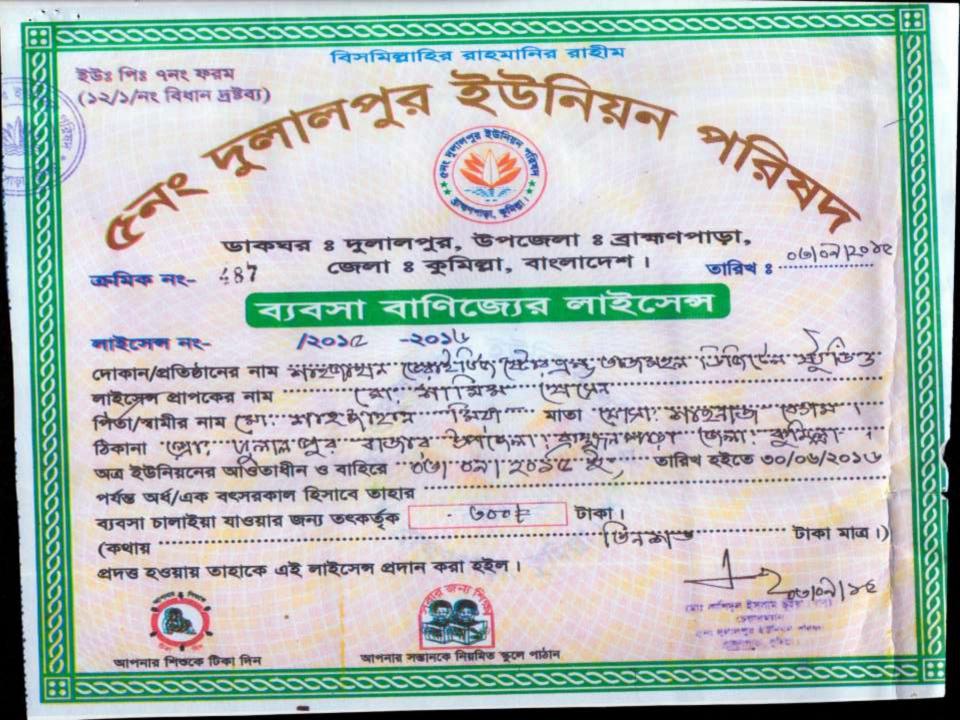

#### প্রত্যায়ন পত্র

প্রত্যায়ন করা যাইতেছে যে, জনাব, মোঃ শামীম হোসেন, পিতা: মোঃ শাহজাহান মিয়া, মাতা: মোসাঃ শাহনাজ বেগম, গ্রাম: দুলালপুর, ডাকঘর: দুলালপুর, উপজেলা: ব্রাক্ষাপাড়া, জেলা: কুমিল্লা, শামীম আমার দ্বিতীয় ছেলে আমি তাহাকে ব্যক্তিগত ভাবে আমার জায়গায় ব্যবসা করার জন্য ২০২০ সালের ডিসেম্বর মাস পর্যন্ত অনুমতি পদান করিলাম। উপরোল্লেখ্য যে এই সময় পর্যন্ত ব্যবসা চলাকালে আমার অন্য কোন ছেলে বা মেয়ে দোকান থেকে তাহাকে উচ্ছেদ করবেনা।