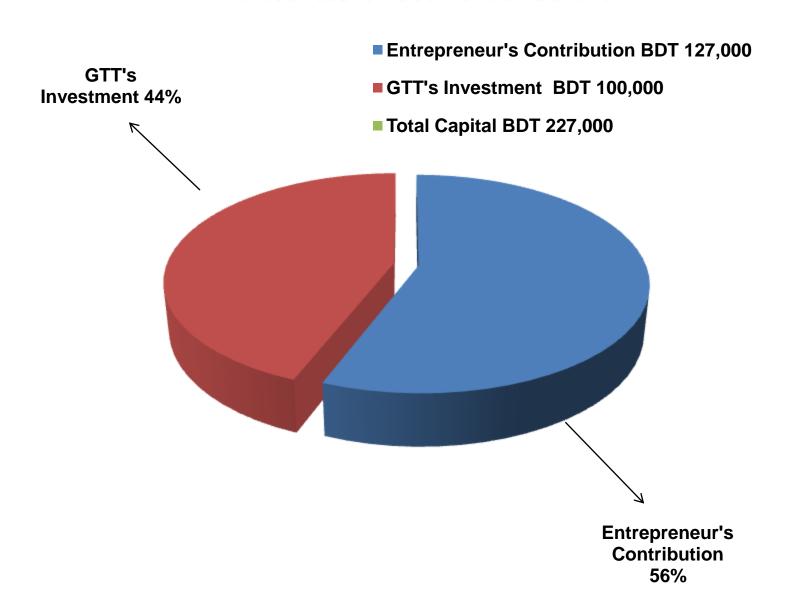

### PRESENT & PROPOSED INVESTMENT BREAKDOWN

| Particula                                                                                | Existing<br>Business<br>(BDT)                         | Proposed<br>(BDT) | Total<br>(BDT) |          |  |
|------------------------------------------------------------------------------------------|-------------------------------------------------------|-------------------|----------------|----------|--|
| Existing                                                                                 | Proposed                                              |                   |                |          |  |
| Investment in products (Bed, box, dressing table, wardrobe, different type of wood etc.) | Investment in products (Different types of Wood etc.) | 132,000           | 100,000        | 232,000  |  |
| Investment in equipment (Cutting machietc.)                                              | 4,000                                                 | -                 | 4,000          |          |  |
| Cash in hand                                                                             |                                                       | 1,320             | _              | 1,320    |  |
| Debtors (Since December, 2015 to at Present)                                             |                                                       | 27,000            | -              | 27,000   |  |
| Creditors (Since December, 2015 to at Present)                                           |                                                       | (28,000)          | -              | (28,000) |  |
| GB Outstanding Loan                                                                      |                                                       | (31,620)          | -              | (31,620) |  |
| Advance for Shop                                                                         |                                                       | 15,000            | -              | 15,000   |  |
| Decoration (Fixture & Fittings)                                                          |                                                       | 7,300             | -              | 7,300    |  |
| Total Capital                                                                            |                                                       | 127,000           | 100,000        | 227,000  |  |