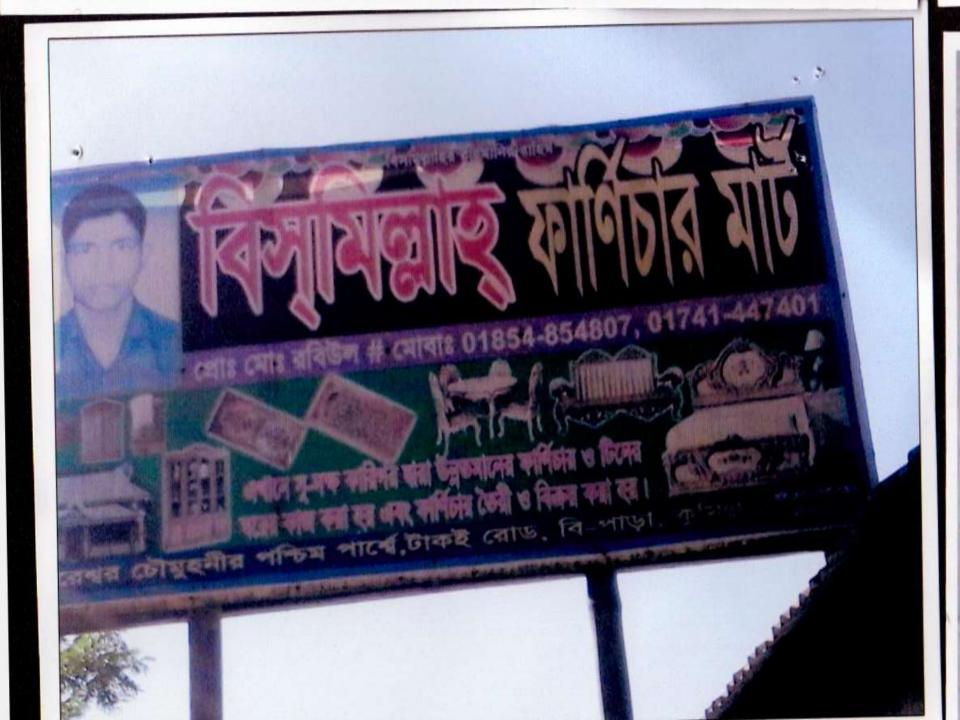

Proposed NU Business Name : Bismillah Furniture Mart

Business Category: General Retail & Wholesale

Business Proposal Prepared & Verified by: Fahina Yesmin Happy

## PROPOSED NOBIN UDYOKTA BUSINESS INFO

| 1010011110117 10 11 17 17 17                                                                                                                                                             |   | RIVITION REPORTED TO THE P. P. TO REED                                                                               |
|------------------------------------------------------------------------------------------------------------------------------------------------------------------------------------------|---|----------------------------------------------------------------------------------------------------------------------|
| Business Name                                                                                                                                                                            | : | Bismillah Furniture Mart                                                                                             |
| Address/ Location                                                                                                                                                                        | : | Takoi road, Bareshor Chowmohoni, Brahmanpara, Comilla.                                                               |
| Total Investment in BDT                                                                                                                                                                  | : | Tk. 227,000                                                                                                          |
| Financing                                                                                                                                                                                | : | Self Tk. 127,000 (from existing business) Required Investment Tk. 100,000 (as equity)                                |
| Present salary/drawings from business                                                                                                                                                    | : | BDT 3,500 (Three thousand five hundred)                                                                              |
| Proposed Salary                                                                                                                                                                          | : | BDT 4,500 (Four thousand five hundred)                                                                               |
| Proposed Business Implementation Plan  (i) % of present gross profit margin  (ii) Estimated % of proposed gross profit margin  (iii) In future risk mgt. plan (from fire, disaster etc.) | : | On products 45% and Servicing (Furniture Repairing) 100%.  On products 45% and Servicing (Furniture Repairing) 100%. |