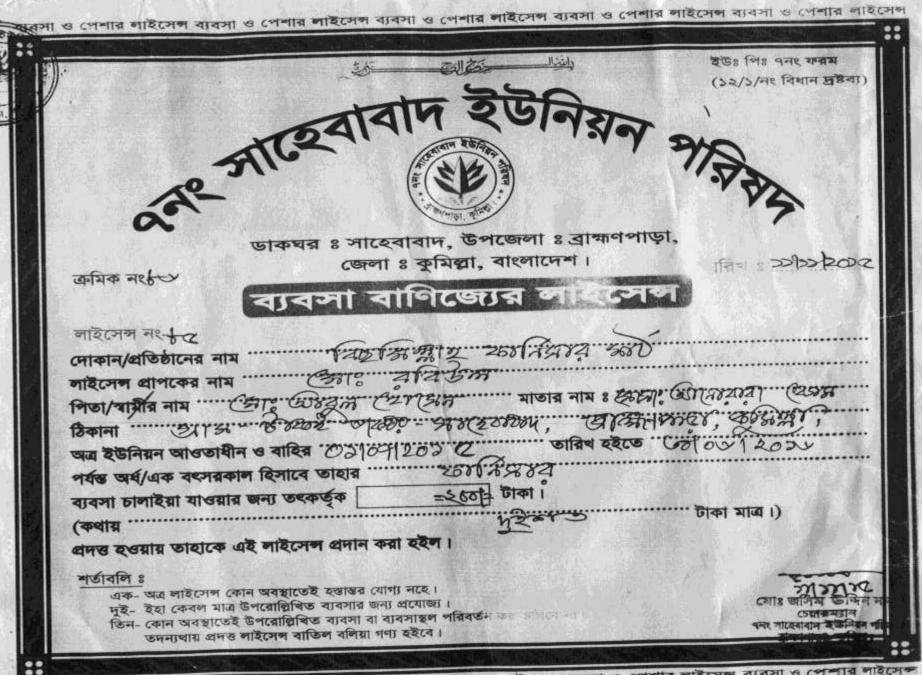

Proposed NU Business Name : Bismillah Furniture Mart

Business Category: General Retail & Wholesale

Business Proposal Prepared & Verified by: Fahina Yesmin Happy

## PROPOSED NOBIN UDYOKTA BUSINESS INFO

| 1010011110117 10 11 17 17 17                                                                                                                                                             |   | RIVITION REPORTED TO THE P. P. TO REED                                                                               |
|------------------------------------------------------------------------------------------------------------------------------------------------------------------------------------------|---|----------------------------------------------------------------------------------------------------------------------|
| Business Name                                                                                                                                                                            | : | Bismillah Furniture Mart                                                                                             |
| Address/ Location                                                                                                                                                                        | : | Takoi road, Bareshor Chowmohoni, Brahmanpara, Comilla.                                                               |
| Total Investment in BDT                                                                                                                                                                  | : | Tk. 227,000                                                                                                          |
| Financing                                                                                                                                                                                | : | Self Tk. 127,000 (from existing business) Required Investment Tk. 100,000 (as equity)                                |
| Present salary/drawings from business                                                                                                                                                    | : | BDT 3,500 (Three thousand five hundred)                                                                              |
| Proposed Salary                                                                                                                                                                          | : | BDT 4,500 (Four thousand five hundred)                                                                               |
| Proposed Business Implementation Plan  (i) % of present gross profit margin  (ii) Estimated % of proposed gross profit margin  (iii) In future risk mgt. plan (from fire, disaster etc.) | : | On products 45% and Servicing (Furniture Repairing) 100%.  On products 45% and Servicing (Furniture Repairing) 100%. |