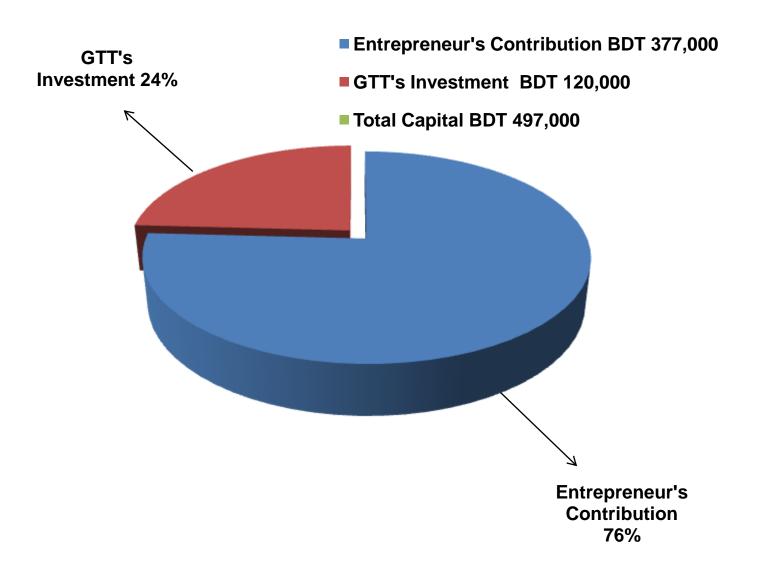

## PRESENT & PROPOSED INVESTMENT BREAKDOWN

| Particul                                                                                                                            | Existing<br>Business<br>(BDT)                                                    | Proposed<br>(BDT) | Total<br>(BDT) |         |
|-------------------------------------------------------------------------------------------------------------------------------------|----------------------------------------------------------------------------------|-------------------|----------------|---------|
| Existing                                                                                                                            | Proposed                                                                         |                   |                |         |
| Investment in products (Sharee,<br>three pieces, scarf, bed sheet,<br>ladies wear, jacket, sweater, gauje<br>cloth, baby wear etc.) | Shirt, pant, three picecs,<br>lungi, towel, bed sheet, kids<br>wear, sharee etc. | 151,750           | 120,000        | 271,750 |
| Investment in equipment (Calcula                                                                                                    | 4,360                                                                            | -                 | 4,360          |         |
| Cash in hand                                                                                                                        | 14,230                                                                           | -                 | 14,230         |         |
| Debtors (Since November, 2015 to at Present)                                                                                        |                                                                                  | 18,330            | -              | 18,330  |
| Creditors (Since December, 2015                                                                                                     | (39,100)                                                                         | -                 | (39,100)       |         |
| Advance for Shop                                                                                                                    | 200,000                                                                          | -                 | 200,000        |         |
| Decoration (Fixture & Fittings)                                                                                                     |                                                                                  | 27,430            | -              | 27,430  |
| Total Capital                                                                                                                       | 377,000                                                                          | 120,000           | 497,000        |         |