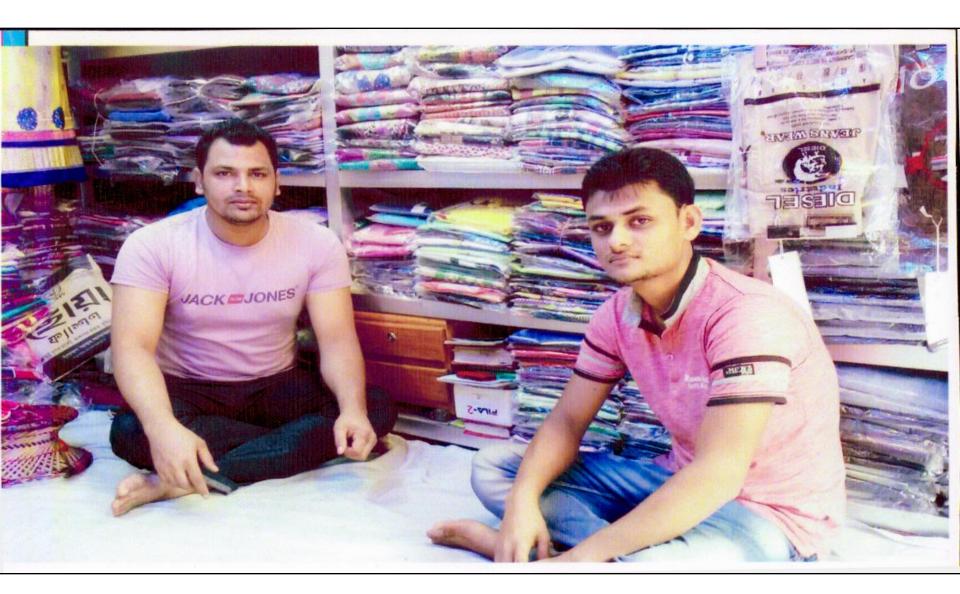

### Proposed NU Business Name: Chowa Fashion

Business Category: Clothing, Footwear and Apparels



Business Proposal Prepared & Verified by: Fahina Yesmin Happy

# BRIEF BIO OF THE PROPOSED NOBIN UDYOKTA

| Name and address                                                                                                          | :     | Md. Amran Hossain Vill: Hasnabad, Union: Vorella, Post: Kongsho Nagar, Upazila: Burichong, District: Comilla. |  |  |  |
|---------------------------------------------------------------------------------------------------------------------------|-------|---------------------------------------------------------------------------------------------------------------|--|--|--|
| Age                                                                                                                       | :     | 28 years