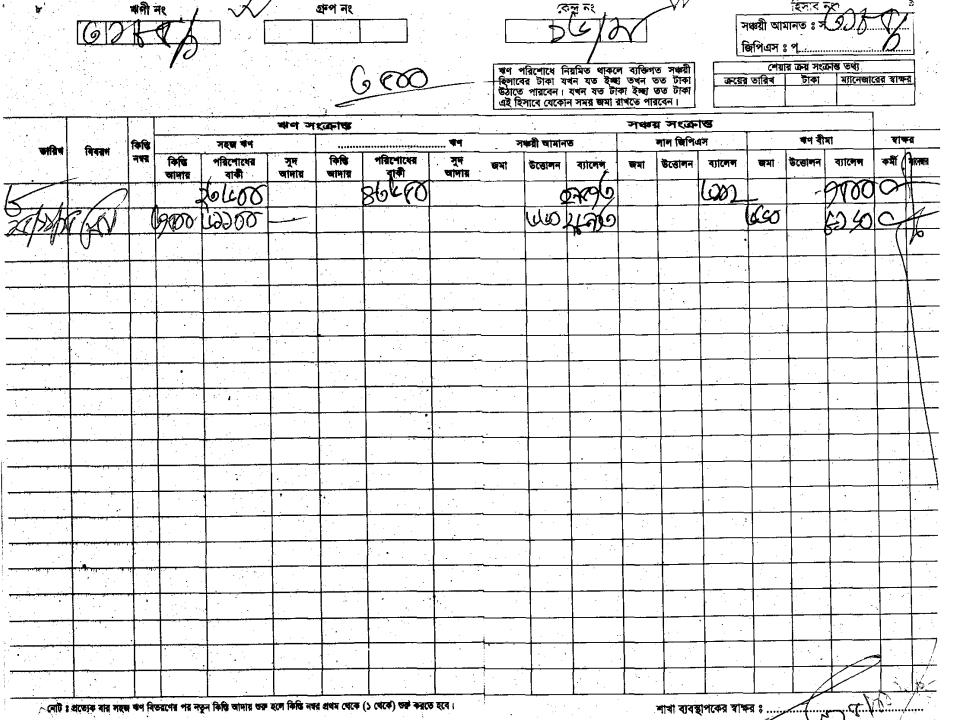

### সহজ ঋণের পাশ বই

| নাম '''''        | AY              | 220     | <u> </u>       |     |  |
|------------------|-----------------|---------|----------------|-----|--|
| थांगी न <b>ং</b> | 627             | 9/      |                |     |  |
| গ্ৰুপ নং …       | 06              | 2       |                |     |  |
| কেন্দ্ৰ নং       | )k)             | m       |                |     |  |
| কেন্দ্রের না     | 7               | esvors? | <i>\lambda</i> |     |  |
| বই ইস্যুর        | তারিখ ঠ         | ofs     | pr-            |     |  |
| শাখা ব্যবহ       | হাপকের স্বাক্ষর |         | (SKY           | 1/2 |  |