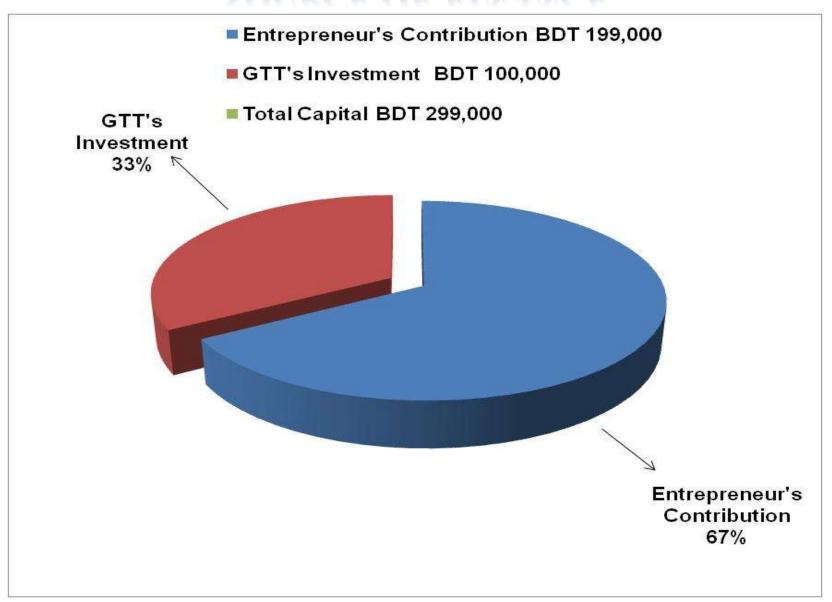

#### PRESENT & PROPOSED INVESTMENT BREAKDOWN

| Particulars                                                                    |                                                                                      | Existing<br>Business | Proposed | Total    |  |
|--------------------------------------------------------------------------------|--------------------------------------------------------------------------------------|----------------------|----------|----------|--|
| Existing                                                                       | Proposed                                                                             | (BDT)                | (BDT)    | (BDT)    |  |
| Investment in products (grocery item, confectionary item and bakery item etc.) | Investment in products<br>(grocery item, confectionary<br>item and bakery item etc.) | 103,000              | 100,000  | 203,000  |  |
| Investment in flexiload                                                        |                                                                                      | 3,000                |          | 3,000    |  |
| Investment in Machineries (refrigerate                                         | or and mobile set- 2 pics etc )                                                      | 24,080               | -        | 24,080   |  |
| Investment in Equipment & Tools (tele<br>etc.)                                 | evision, fan, light and calculator                                                   | 1,000                | -        | 1,000    |  |
| Cash in hand                                                                   |                                                                                      | 15,400               | -        | 15,400   |  |
| Advance for Shop                                                               |                                                                                      | 24,000               | -        | 24,000   |  |
| Debtors (Since September, 2015 to a                                            | t present)                                                                           | 4,000                | -        | 4,000    |  |
| GBLoan Outstanding                                                             |                                                                                      | (16,480)             |          | (16,480) |  |
| Decoration (fixture and fittings)                                              |                                                                                      | 41,000               |          | 41,000   |  |
| Total Cap                                                                      | vital                                                                                | 199,000              |          | 299,000  |  |