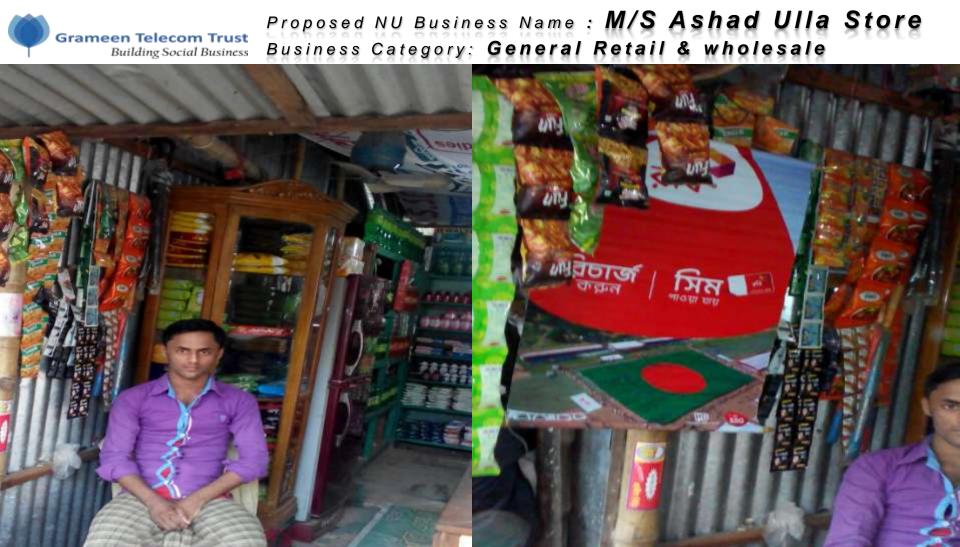

#### **PROPOSED NOBIN UDYOKTA BUSINESS INFO**

| Business Name                                                | :  | M/S Ashad Ulla Store                                                                     |
|--------------------------------------------------------------|----|------------------------------------------------------------------------------------------|
| Address/ Location                                            | :  | Shalomdi Akota Bazar, Araihazar, Narayanganj.                                            |
| Total Investment in BDT                                      | :  | Tk. 299,000                                                                              |
| Financing                                                    | :  | Self Tk. 199,000 (from existing business)<br>Required Investment Tk. 100,000 (as equity) |
| Present salary/drawings from business                        | :  | Taka 6,000 (Six thousand)                                                                |
| Proposed Salary (estimates)                                  | •• | Taka 7,000 (Seven thousand)                                                              |
| Proposed Business<br>Implementation Plan                     |    |                                                                                          |
| (i) % of present gross profit margin                         | :  | On products 15% & flexiload 100%.                                                        |
| (ii) Estimated % of proposed gross profit margin             | :  | On products 15% & flexiload 100%.                                                        |
| (iii) In future risk mgt. plan<br>(from fire, disaster etc.) | :  |                                                                                          |