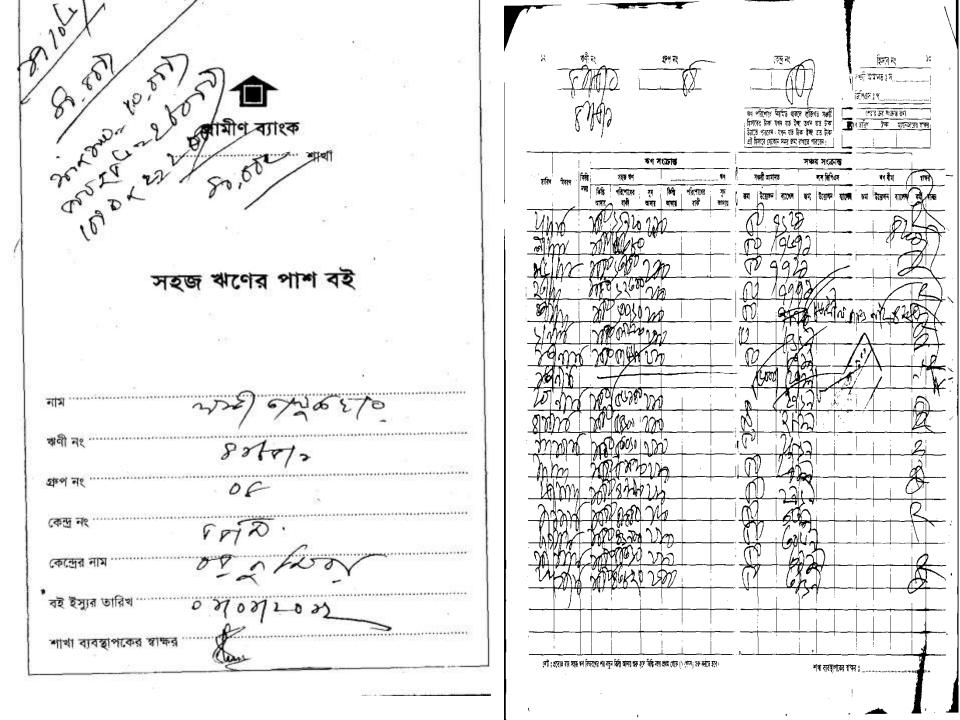

#### **BRIEF BIO OF THE PROPOSED NOBIN UDYOKTA**

| Name and address                                                                                                                      | :   | Mintu Talukder                                                                                                                                                                                                                                           |  |  |
|---------------------------------------------------------------------------------------------------------------------------------------|-----|----------------------------------------------------------------------------------------------------------------------------------------------------------------------------------------------------------------------------------------------------------|--|--|
|                                                                                                                                       |     | Vill: Kumira Union: Kumira Post: Kumira, Upazila:<br>Sitakunda District: Chittagong.                                                                                                                                                                     |  |  |
| Age                                                                                                                                   | ••  | 33 years                                                                                                                                                                                                                                                 |  |  |
| Marital status                                                                                                                        | :   | Unmarried                                                                                                                                                                                                                                                |  |  |
| Children                                                                                                                              | :   | N/A                                                                                                                                                                                                                                                      |  |  |
| No. of siblings:                                                                                                                      | :   | 1 (one) Brother & 02(two) Sisters                                                                                                                                                                                                                        |  |  |
| Parent's and GB related Info:<br>(i) Who is GB member<br>(ii) Mother's name<br>(iii) Father's name<br>(iv) GB member's info           | : : | Mother $\checkmark$ Father<br>Laxmi Talukder<br>Late Shadon Thalukder<br><i>Branch</i> : Bashbaria Sitakunda, <i>Centre # 55</i> /F,<br><i>Loan no.: 4185/1,</i> Member since 2000<br>First Ioan: Tk. 5,000<br>Existing Ioan: Nil, Last Ioan: Tk. 50,000 |  |  |
| Further Information:<br>(v) Who pays GB loan installment<br>(vi) Mobile lady<br>(vii) Grameen Education Loan<br>(viii) Any other loan |     | N/A<br>No<br>Nil<br>Nil                                                                                                                                                                                                                                  |  |  |

#### BRIEF BIO OF THE PROPOSED NOBIN UDYOKTA (CONT...)

| Education, till to date                                                                                                                                                        | = | H.S.C                                                                                                                                                                                                    |
|--------------------------------------------------------------------------------------------------------------------------------------------------------------------------------|---|----------------------------------------------------------------------------------------------------------------------------------------------------------------------------------------------------------|
| Present Occupation (Besides<br>own business, i.e., perusing<br>further studies, other business<br>etc.)                                                                        | : | Nil                                                                                                                                                                                                      |
| Business Experiences and<br>Training Info (years of<br>experience, if s/he received<br>any on- hand training, formal<br>training, working experience<br>as an apprentice etc.) | : | 8 (Eight ) years working experience and last 04 (four) years<br>he is running his own business. He started the business<br>only with Tk. 270,000 (Two Lac seventy thousand).<br>He has on hand training. |
| Other Own/Family Sources of Income                                                                                                                                             | : | His Mother's income from services BDT20,000 .                                                                                                                                                            |
| Other Own/Family Sources of Liabilities                                                                                                                                        | : | Nil                                                                                                                                                                                                      |
| NU's Contact No.                                                                                                                                                               | : | 01716782162                                                                                                                                                                                              |
| NU's National ID No.                                                                                                                                                           | : | 1518647203652                                                                                                                                                                                            |
| NU Project Source/Reference                                                                                                                                                    | : | Grameen Telecom Trust                                                                                                                                                                                    |