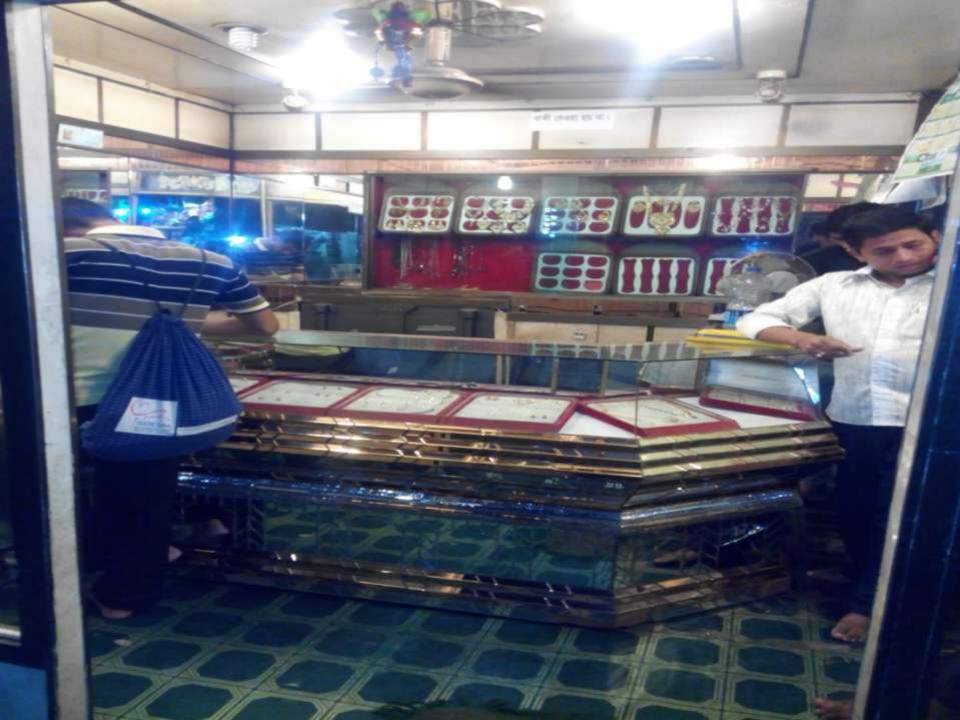

#### **PROPOSED NOBIN UDYOKTA BUSINESS INFO**

| Business Name                                                | : | Ma Luxmi Jewelers                                                                      |
|--------------------------------------------------------------|---|----------------------------------------------------------------------------------------|
| Address/ Location                                            | - | Baro Kumira Bazar, Sitakunda, Chittagong.                                              |
| Total Investment in BDT                                      | : | Tk. 776,700                                                                            |
| Financing                                                    | : | Self Tk.576,700(from existing business)<br>Required Investment Tk. 200,000 (as equity) |
| Present salary/drawings from business                        | : | BDT 5,500 (Five Thousand Five Hundred)                                                 |
| Proposed Salary                                              | : | BDT 6,500 (Six Thousand Five Hundred)                                                  |
| Proposed Business<br>Implementation Plan                     |   |                                                                                        |
| (i) % of present gross profit margin                         | : | on product 20 % & Servicing income 80%.                                                |
| (ii) Estimated % of proposed gross profit margin             | : | on product 20 % & Servicing income 80%.                                                |
| (iii) In future risk mgt. plan<br>(from fire, disaster etc.) | : |                                                                                        |