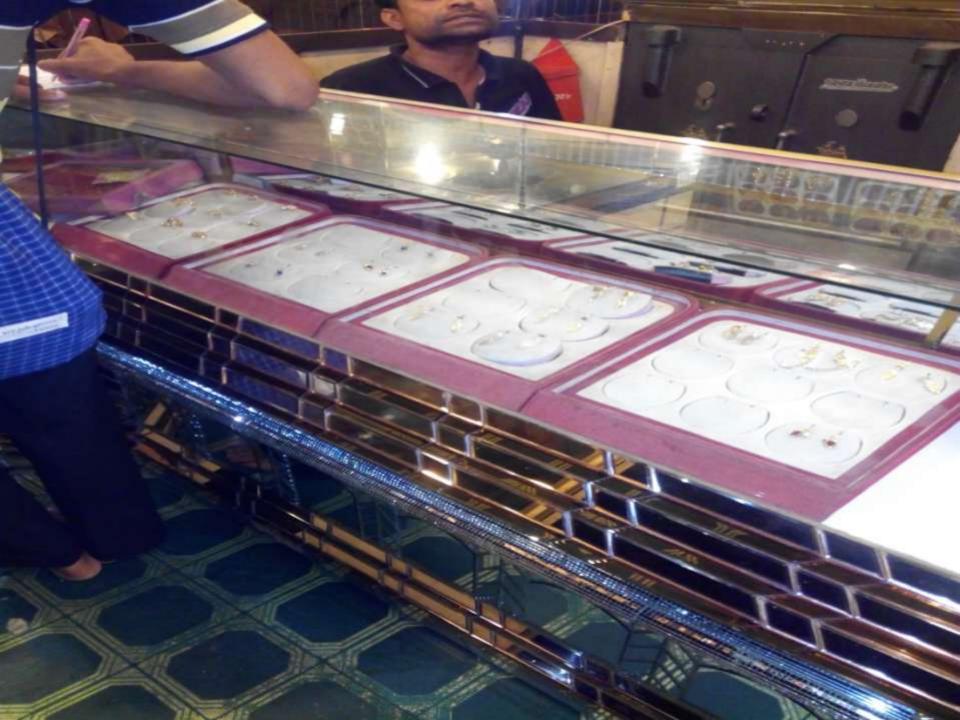

#### **PROPOSED NOBIN UDYOKTA BUSINESS INFO**

| Business Name                                                | : | Ma Luxmi Jewelers                                                                      |
|--------------------------------------------------------------|---|----------------------------------------------------------------------------------------|
| Address/ Location                                            | - | Baro Kumira Bazar, Sitakunda, Chittagong.                                              |
| Total Investment in BDT                                      | : | Tk. 776,700                                                                            |
| Financing                                                    | : | Self Tk.576,700(from existing business)<br>Required Investment Tk. 200,000 (as equity) |
| Present salary/drawings from business                        | : | BDT 5,500 (Five Thousand Five Hundred)                                                 |
| Proposed Salary                                              | : | BDT 6,500 (Six Thousand Five Hundred)                                                  |
| Proposed Business<br>Implementation Plan                     |   |                                                                                        |
| (i) % of present gross profit margin                         | : | on product 20 % & Servicing income 80%.                                                |
| (ii) Estimated % of proposed gross profit margin             | : | on product 20 % & Servicing income 80%.                                                |
| (iii) In future risk mgt. plan<br>(from fire, disaster etc.) | : |                                                                                        |

| Particula                                                                      | Existing                                                                       | Proposed          | Total   |         |  |
|--------------------------------------------------------------------------------|--------------------------------------------------------------------------------|-------------------|---------|---------|--|
| Existing                                                                       | Proposed                                                                       | Business<br>(BDT) | (BDT)   | (BDT)   |  |
| Investment in products (Jewellery items, Gold plate,Silver & Stone Etc.)       | Investment in products<br>(Jewellery items, Gold<br>plate,Silver & Stone Etc.) | 100,000           | 200,000 | 300,000 |  |
| Machineries Monitor(Calculator, Monite<br>machine, machine, touch stone, cc Ca |                                                                                | 60,000            |         | 60,000  |  |
| Investment in Equipment & Tools (Far                                           | 100,000                                                                        | _                 | 100,000 |         |  |
| Cash in hand                                                                   | 12,000                                                                         | -                 | 12,000  |         |  |
| Advance for Shop                                                               | 250,000                                                                        |                   | 250,000 |         |  |
| Debtors (Since September, 2015 to at                                           | 40,000                                                                         | -                 | 40,000  |         |  |
| Creditors (Since September, 2015 to a                                          | editors (Since September, 2015 to at present)                                  |                   | _       | (5,300) |  |
| Decoration (fixture and fittings)                                              | 20,000                                                                         |                   | 20,000  |         |  |
| Total Cap                                                                      | 576,700                                                                        | 200,000           | 776,700 |         |  |