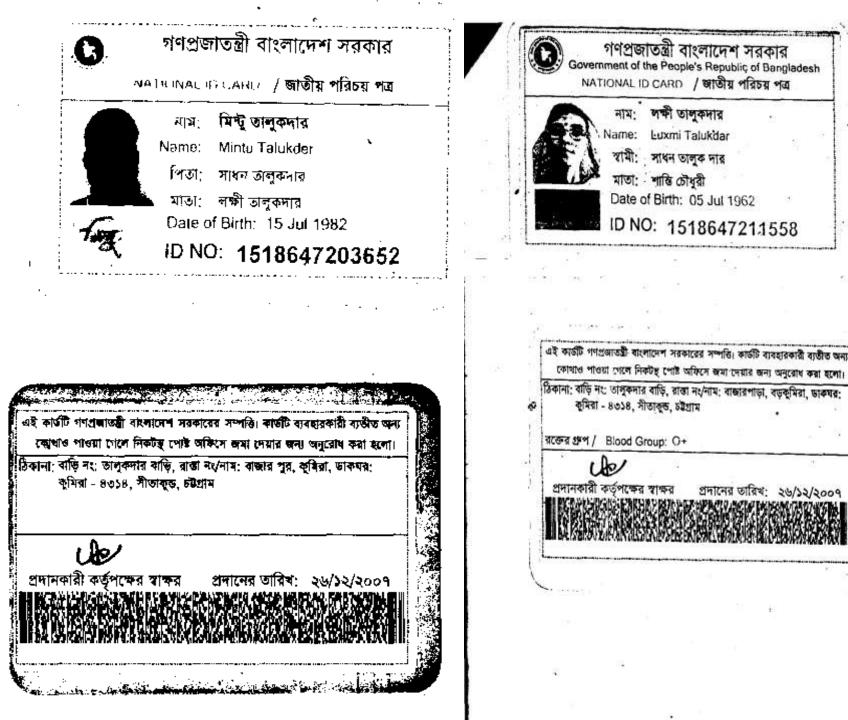

#### **BRIEF BIO OF THE PROPOSED NOBIN UDYOKTA**

| Name and address                                                                                                                      | :   | Mintu Talukder                                                                                                                                                                                                                                           |  |  |
|---------------------------------------------------------------------------------------------------------------------------------------|-----|----------------------------------------------------------------------------------------------------------------------------------------------------------------------------------------------------------------------------------------------------------|--|--|
|                                                                                                                                       |     | Vill: Kumira Union: Kumira Post: Kumira, Upazila:<br>Sitakunda District: Chittagong.                                                                                                                                                                     |  |  |
| Age                                                                                                                                   | ••  | 33 years                                                                                                                                                                                                                                                 |  |  |
| Marital status                                                                                                                        | :   | Unmarried                                                                                                                                                                                                                                                |  |  |
| Children                                                                                                                              | :   | N/A                                                                                                                                                                                                                                                      |  |  |
| No. of siblings:                                                                                                                      | :   | 1 (one) Brother & 02(two) Sisters                                                                                                                                                                                                                        |  |  |
| Parent's and GB related Info:<br>(i) Who is GB member<br>(ii) Mother's name<br>(iii) Father's name<br>(iv) GB member's info           | : : | Mother $\checkmark$ Father<br>Laxmi Talukder<br>Late Shadon Thalukder<br><i>Branch</i> : Bashbaria Sitakunda, <i>Centre # 55</i> /F,<br><i>Loan no.: 4185/1,</i> Member since 2000<br>First Ioan: Tk. 5,000<br>Existing Ioan: Nil, Last Ioan: Tk. 50,000 |  |  |
| Further Information:<br>(v) Who pays GB loan installment<br>(vi) Mobile lady<br>(vii) Grameen Education Loan<br>(viii) Any other loan |     | N/A<br>No<br>Nil<br>Nil                                                                                                                                                                                                                                  |  |  |

#### BRIEF BIO OF THE PROPOSED NOBIN UDYOKTA (CONT...)

| Education, till to date                                                                                                                                                        | = | H.S.C                                                                                                                                                                                                    |
|--------------------------------------------------------------------------------------------------------------------------------------------------------------------------------|---|----------------------------------------------------------------------------------------------------------------------------------------------------------------------------------------------------------|
| Present Occupation (Besides<br>own business, i.e., perusing<br>further studies, other business<br>etc.)                                                                        | : | Nil                                                                                                                                                                                                      |
| Business Experiences and<br>Training Info (years of<br>experience, if s/he received<br>any on- hand training, formal<br>training, working experience<br>as an apprentice etc.) | : | 8 (Eight ) years working experience and last 04 (four) years<br>he is running his own business. He started the business<br>only with Tk. 270,000 (Two Lac seventy thousand).<br>He has on hand training. |
| Other Own/Family Sources of Income                                                                                                                                             | : | His Mother's income from services BDT20,000 .                                                                                                                                                            |
| Other Own/Family Sources of Liabilities                                                                                                                                        | : | Nil                                                                                                                                                                                                      |
| NU's Contact No.                                                                                                                                                               | : | 01716782162                                                                                                                                                                                              |
| NU's National ID No.                                                                                                                                                           | : | 1518647203652                                                                                                                                                                                            |
| NU Project Source/Reference                                                                                                                                                    | : | Grameen Telecom Trust                                                                                                                                                                                    |