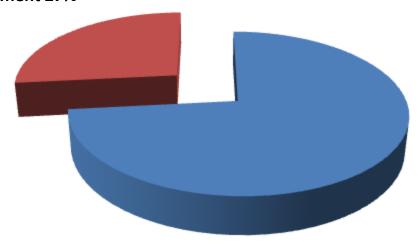

## SOURCE OF FINANCE

- Entrepreneur's Contribution BDT 551,000
- GTT's Investment BDT 200,000
- Total Capital BDT 751,000

#### **GTT's Investment 27%**

**Entrepreneur's Contribution 73%** 