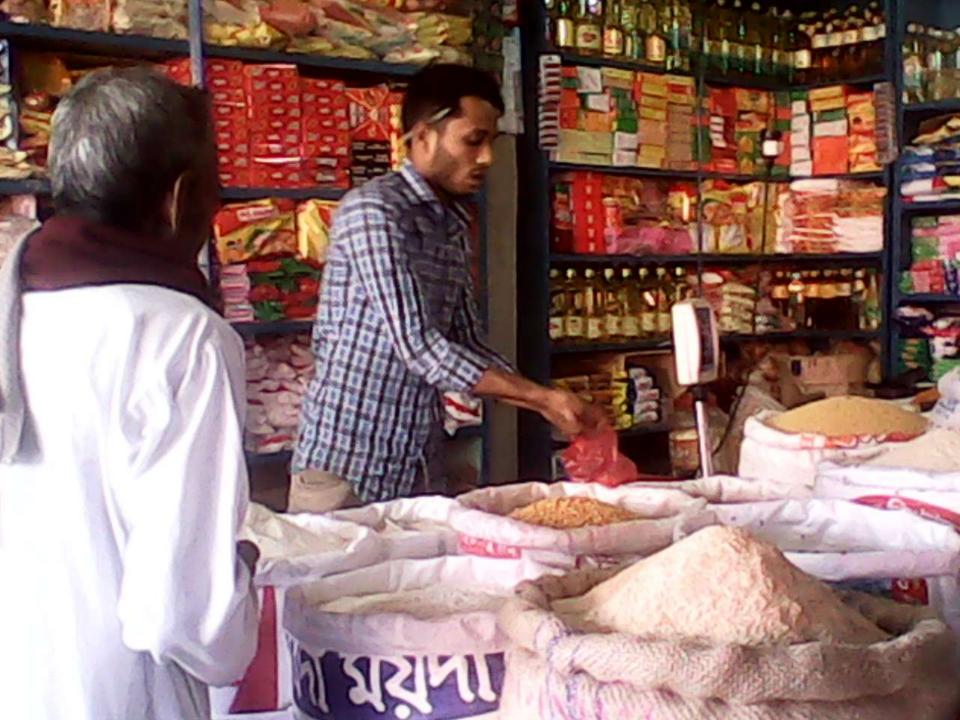

### PROPOSED NOBIN UDYOKTA BUSINESS INFO

| TAVEVOLUTIVE                                                 | N | TIL ODINITIDODINEDO TILLO                                                            |
|--------------------------------------------------------------|---|--------------------------------------------------------------------------------------|
| Business Name                                                | : | Sree Durga Store                                                                     |
| Address/ Location                                            | : | Baro Daraga Hat ,Upazila: Sitakunda District: Chittagong.                            |
| Total Investment in BDT                                      | : | Tk. 771000                                                                           |
| Financing                                                    | • | Self Tk. 571000 (from existing business) Required Investment Tk. 200,000 (as equity) |
| Present salary/drawings from business                        | : | BDT 15,000 (Fifteen thousand )                                                       |
| Proposed Salary                                              | : | BDT 16,000 (Sixteen thousand )                                                       |
| Proposed Business Implementation Plan                        |   |                                                                                      |
| (i) % of present gross profit margin                         | : | On an Average 12 %                                                                   |
| (ii) Estimated % of proposed gross profit margin             | : | On an Average 12 %                                                                   |
| (iii) In future risk mgt. plan<br>(from fire, disaster etc.) | : |                                                                                      |

### INFO ON EXISTING BUSINESS OPERATIONS

| Doutionland                                  | Existing Business (BDT) |         |           |  |  |
|----------------------------------------------|-------------------------|---------|-----------|--|--|
| Particulars                                  | Daily                   | Monthly | Yearly    |  |  |
| Sales income from Products                   | 8,000                   | 224,000 | 2,688,000 |  |  |
| Total Sales (A)                              | 8,000                   | 224,000 | 2,688,000 |  |  |
| Less: Cost of Sales / Products (B)           | 7,040                   | 197,120 | 2,365,440 |  |  |
| Gross Profit (C) [C=(A-B)]                   | 960                     | 26,880  | 322,560   |  |  |
| Less: Operating Cost:                        |                         |         | ,         |  |  |
| Electricity bill                             |                         | 400     | 4,800     |  |  |
| Generator Bill                               |                         | 300     | 3,600     |  |  |
| Shop Rent                                    |                         | 3,000   | 36,000    |  |  |
| Mobile bill                                  |                         | 400     | 4,800     |  |  |
| Night Guard bill                             |                         | 100     | 1,200     |  |  |
| Conveyance bill                              |                         | 1,500   | 18,000    |  |  |
| Present Salary ( Self & Family)              |                         | 15,000  | 180,000   |  |  |
| Provision of bad debt                        |                         | 200     | 2,400     |  |  |
| Other Cost (Stationary & Entertainment etc.) |                         | 1,000   | 12,000    |  |  |
| Non Cash Item:                               |                         | , i     | ,         |  |  |
| Depreciation Expenses                        |                         | 267     | 3,200     |  |  |
| Total Operating Cost (D)                     |                         | 22,167  | 266,000   |  |  |
| Net Profit (C-D):                            |                         | 4,713   | 56,560    |  |  |