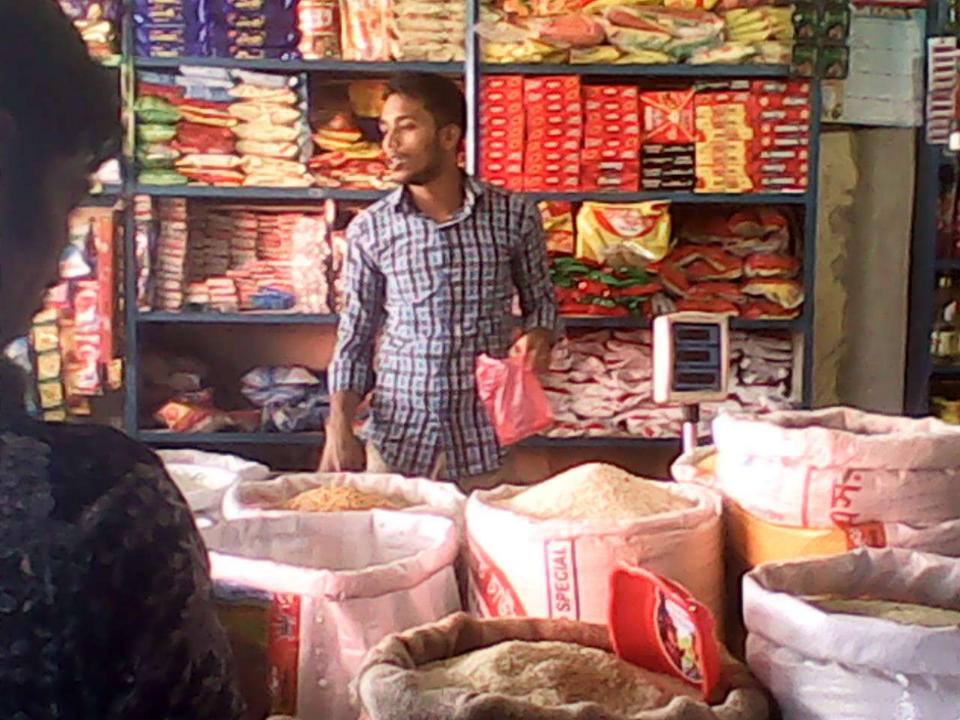

### PROPOSED NOBIN UDYOKTA BUSINESS INFO

| TAVEVOLUTIVE                                                 | N | TIL ODINITIDODINEDO TILLO                                                            |
|--------------------------------------------------------------|---|--------------------------------------------------------------------------------------|
| Business Name                                                | : | Sree Durga Store                                                                     |
| Address/ Location                                            | : | Baro Daraga Hat ,Upazila: Sitakunda District: Chittagong.                            |
| Total Investment in BDT                                      | : | Tk. 771000                                                                           |
| Financing                                                    | • | Self Tk. 571000 (from existing business) Required Investment Tk. 200,000 (as equity) |
| Present salary/drawings from business                        | : | BDT 15,000 (Fifteen thousand )                                                       |
| Proposed Salary                                              | : | BDT 16,000 (Sixteen thousand )                                                       |
| Proposed Business Implementation Plan                        |   |                                                                                      |
| (i) % of present gross profit margin                         | : | On an Average 12 %                                                                   |
| (ii) Estimated % of proposed gross profit margin             | : | On an Average 12 %                                                                   |
| (iii) In future risk mgt. plan<br>(from fire, disaster etc.) | : |                                                                                      |

### INFO ON EXISTING BUSINESS OPERATIONS

| Doutionland                                  | Existing Business (BDT) |         |           |  |  |
|----------------------------------------------|-------------------------|---------|-----------|--|--|
| Particulars                                  | Daily                   | Monthly | Yearly    |  |  |
| Sales income from Products                   | 8,000                   | 224,000 | 2,688,000 |  |  |
| Total Sales (A)                              | 8,000                   | 224,000 | 2,688,000 |  |  |
| Less: Cost of Sales / Products (B)           | 7,040                   | 197,120 | 2,365,440 |  |  |
| Gross Profit (C) [C=(A-B)]                   | 960                     | 26,880  | 322,560   |  |  |
| Less: Operating Cost:                        |                         |         | ,         |  |  |
| Electricity bill                             |                         | 400     | 4,800     |  |  |
| Generator Bill                               |                         | 300     | 3,600     |  |  |
| Shop Rent                                    |                         | 3,000   | 36,000    |  |  |
| Mobile bill                                  |                         | 400     | 4,800     |  |  |
| Night Guard bill                             |                         | 100     | 1,200     |  |  |
| Conveyance bill                              |                         | 1,500   | 18,000    |  |  |
| Present Salary ( Self & Family)              |                         | 15,000  | 180,000   |  |  |
| Provision of bad debt                        |                         | 200     | 2,400     |  |  |
| Other Cost (Stationary & Entertainment etc.) |                         | 1,000   | 12,000    |  |  |
| Non Cash Item:                               |                         | , i     | ,         |  |  |
| Depreciation Expenses                        |                         | 267     | 3,200     |  |  |
| Total Operating Cost (D)                     |                         | 22,167  | 266,000   |  |  |
| Net Profit (C-D):                            |                         | 4,713   | 56,560    |  |  |