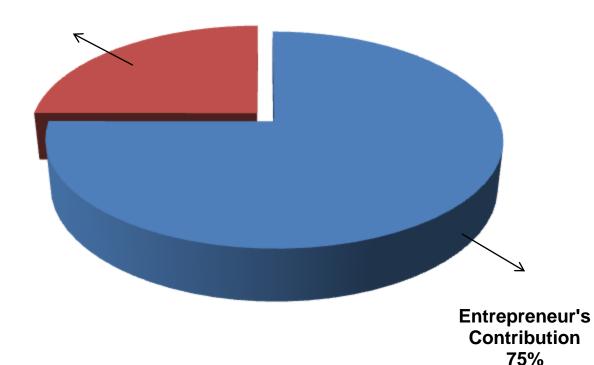

## SOURCE OF FINANCE

- Entrepreneur's Contribution BDT 300500
- GTT's Investment BDT 100,000
- Total Capital BDT 400500

GTT's Investment 25%