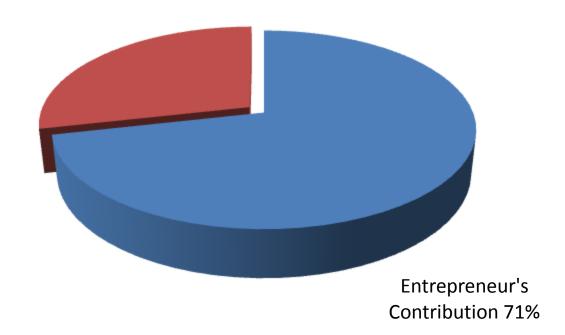

## SOURCE OF FINANCE

- Entrepreneur's Contribution BDT 500650
- GTT's Investment BDT 200,000
- Total Capital BDT 700,650

GTT's Investment 29%