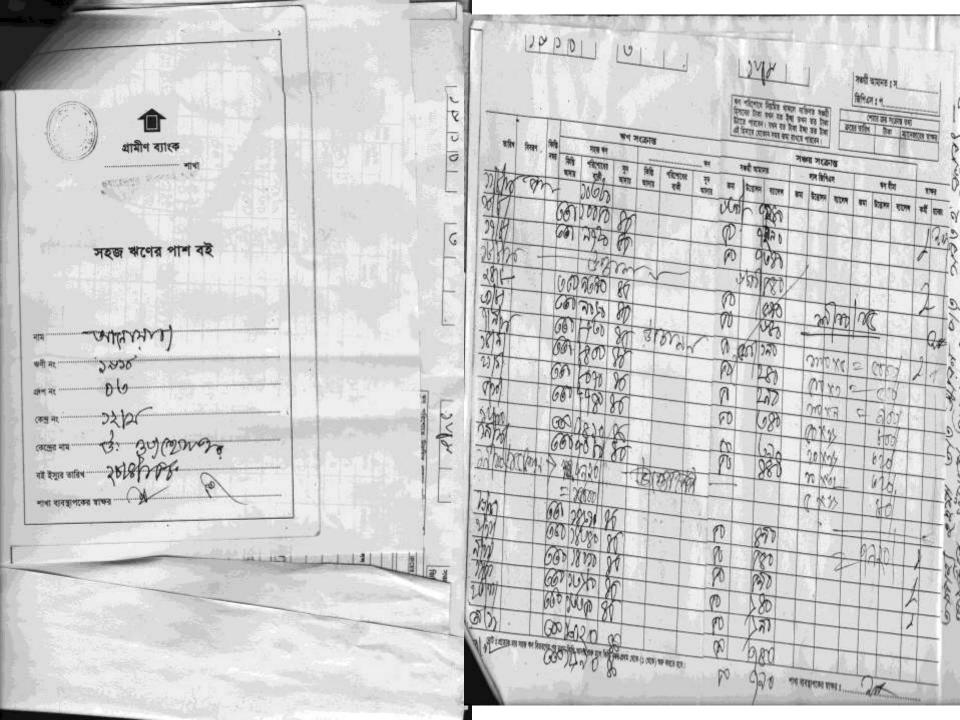

## BRIEF BIO OF THE PROPOSED NOBIN UDYOKTA

| Name and address                                                                                                          | : | Md. Alauddin                                                                                                                                                                                     |  |  |  |
|---------------------------------------------------------------------------------------------------------------------------|---|--------------------------------------------------------------------------------------------------------------------------------------------------------------------------------------------------|--|--|--|
|                                                                                                                           |   | Vill: Wahedpur, Union: Wahedpur, Post: Mirsarai, Upazila: Mirsarai, District: Chittagong.                                                                                                        |  |  |  |
| Age                                                                                                                       | : | 32 years                                                                                                                                                                                         |  |  |  |
| Marital status                                                                                                            |   | Unmarried                                                                                                                                                                                        |  |  |  |
| Children                                                                                                                  |   | Nil                                                                                                                                                                                              |  |  |  |
| No. of siblings:                                                                                                          |   | 04 Brothers 02 Sisters                                                                                                                                                                           |  |  |  |
| Parent's and GB related Info: (i) Who is GB member (ii) Mother's name (iii) Father's name (iv) GB member's info           |   | Mother  Father  Anwara Begum Late Mijanul Huqe  Branch: Wahedpur, Chittagong, Centre # 12/F,  Loan no.: 1610, Member since 1998  First loan: Tk. 5,000  Existing loan: 30,000, Last loan: 13,020 |  |  |  |
| Further Information: (v) Who pays GB loan installment (vi) Mobile lady (vii) Grameen Education Loan (viii) Any other loan |   | Entrepreneurs Brother. N/A Nil Nil                                                                                                                                                               |  |  |  |

### BRIEF HISTORY OF GB LOAN UTILIZATION BY FAMILY

- Anwara Begum is a GB member since 1998 at first she took GB loan BDT 5,000 (Five thousand)
- Gradually she took GB loan several times and utilized it for purchasing cow and assisting her son in business.
- Finally GB loan helped her to improve her economic condition, livelihood.