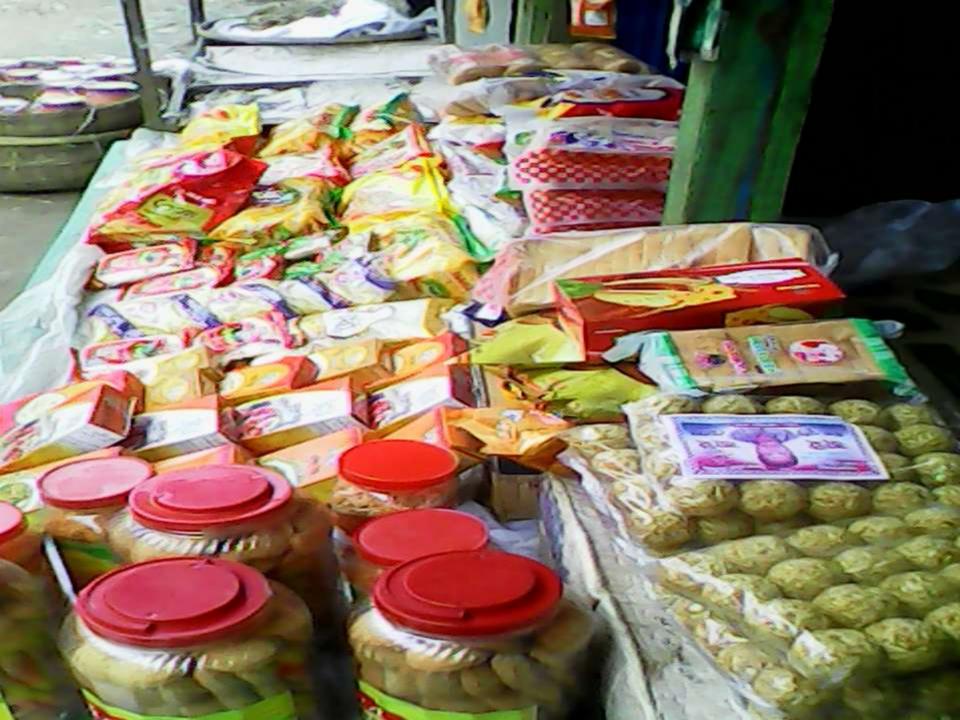

## PROPOSED NOBIN UDYOKTA BUSINESS INFO

| Business Name                                                | : | Alauddin Departmental Store                                                           |
|--------------------------------------------------------------|---|---------------------------------------------------------------------------------------|
| Address/ Location                                            | : | Hadifokir hat ,Mirsarai,Chittagong                                                    |
| Total Investment in BDT                                      | : | Tk. 700,650                                                                           |
| Financing                                                    | : | Self Tk. 500,650 (from existing business) Required Investment Tk. 200,000 (as equity) |
| Present salary/drawings from business                        | : | BDT 20,000 (Twenty thousand)                                                          |
| Proposed Salary                                              | : | BDT 20,000 (Twenty thousand)                                                          |
| Proposed Business<br>Implementation Plan                     |   |                                                                                       |
| (i) % of present gross profit margin                         | : | On an Average 12%                                                                     |
| (ii) Estimated % of proposed gross profit margin             | : | On an Average 12%                                                                     |
| (iii) In future risk mgt. plan<br>(from fire, disaster etc.) | : |                                                                                       |

### PRESENT & PROPOSED INVESTMENT BREAKDOWN

| Particu                                                                                                     | Existing<br>Business<br>(BDT)                             | Proposed<br>(BDT) | Total<br>(BDT) |          |
|-------------------------------------------------------------------------------------------------------------|-----------------------------------------------------------|-------------------|----------------|----------|
| Existing                                                                                                    | Proposed                                                  |                   |                |          |
| Investment in products (rice, pulse, oil, egg, sugar, soap, onion, chocolate, biscuit and soft drinks etc.) | Investment in products (Rich & All<br>Grocery items etc.) | 298,100           | 200,000        | 498,100  |
| Investment in Machineries (Weight machine-1, fan-1, Refrigerator-3 etc.)                                    |                                                           |                   | -              | 79,800   |
| Cash in hand                                                                                                |                                                           |                   | -              | 10,000   |
| Bank Balance                                                                                                | -                                                         |                   | -              |          |
| Decoration (fixture and fittings)                                                                           | 117,750                                                   | -                 | 117,750        |          |
| Debtors (Since November, 2015 to at present)                                                                |                                                           |                   | -              | 25,000   |
| Creditor (Since November, 2015 to at present)                                                               |                                                           |                   | -              | (30,000) |
| Total Capital                                                                                               |                                                           |                   | 200,000        | 700,650  |