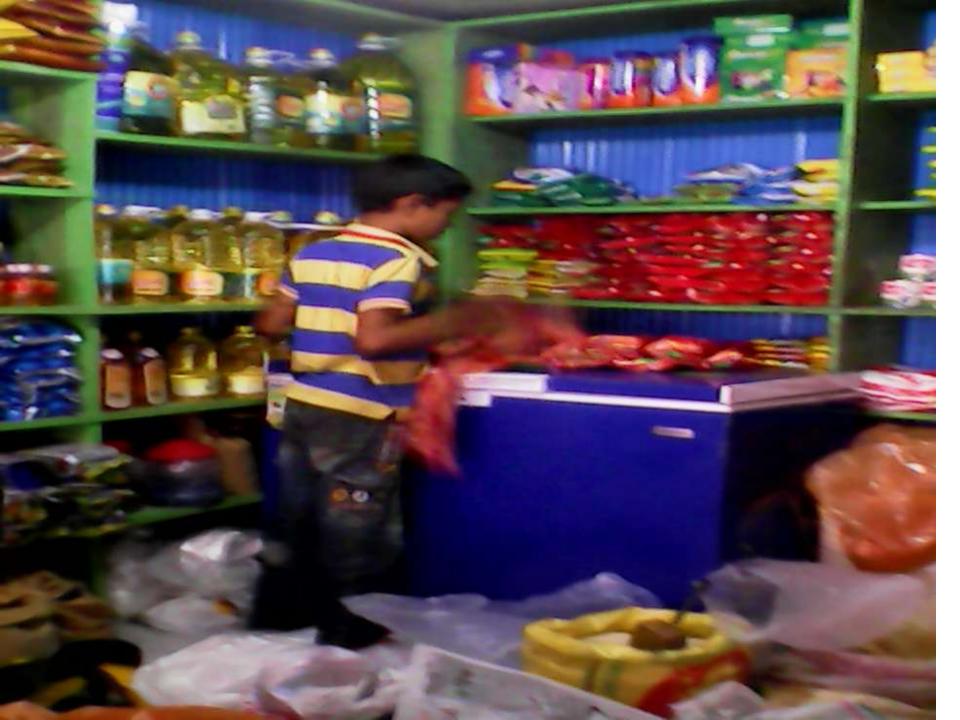

## PROPOSED NOBIN UDYOKTA BUSINESS INFO

| Business Name                                                | : | Alauddin Departmental Store                                                           |
|--------------------------------------------------------------|---|---------------------------------------------------------------------------------------|
| Address/ Location                                            | : | Hadifokir hat ,Mirsarai,Chittagong                                                    |
| Total Investment in BDT                                      | : | Tk. 700,650                                                                           |
| Financing                                                    | : | Self Tk. 500,650 (from existing business) Required Investment Tk. 200,000 (as equity) |
| Present salary/drawings from business                        | : | BDT 20,000 (Twenty thousand)                                                          |
| Proposed Salary                                              | : | BDT 20,000 (Twenty thousand)                                                          |
| Proposed Business<br>Implementation Plan                     |   |                                                                                       |
| (i) % of present gross profit margin                         | : | On an Average 12%                                                                     |
| (ii) Estimated % of proposed gross profit margin             | : | On an Average 12%                                                                     |
| (iii) In future risk mgt. plan<br>(from fire, disaster etc.) | : |                                                                                       |

## STRENGTH

- ☐ Present employment:
  - Self: 01 Family: 0 2
  - Others (beyond family): 0
  - Future employment: 01
- ☐ Trade License in his own name;
- ☐ Ownership of business in his own name;
- ☐ Skilled and working experiences (8 years).