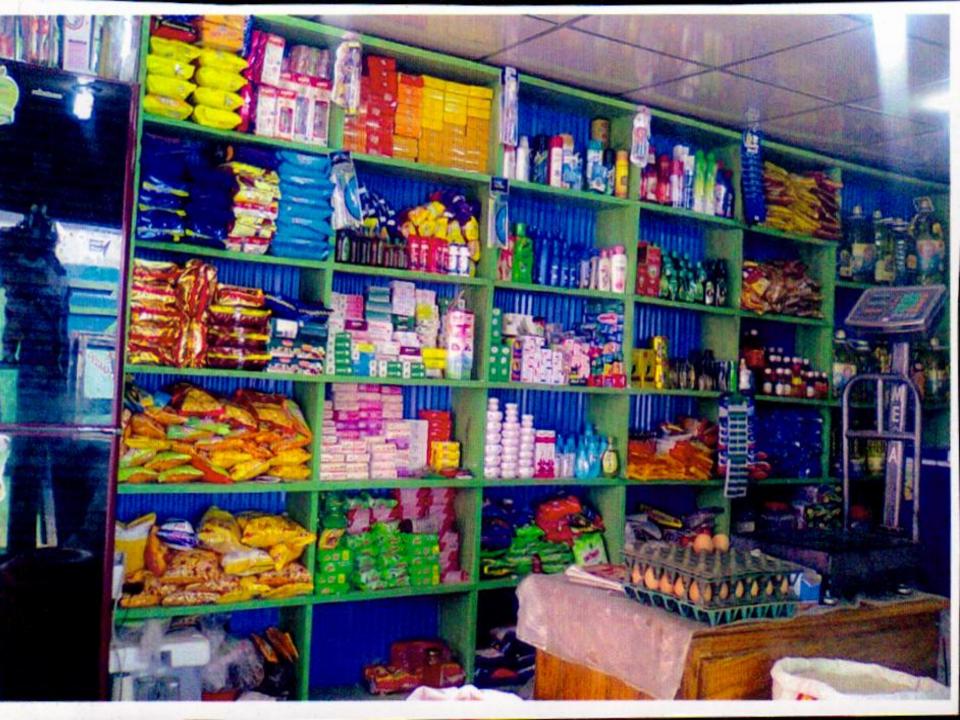

## PROPOSED NOBIN UDYOKTA BUSINESS INFO

| Business Name                                                | : | Alauddin Departmental Store                                                           |
|--------------------------------------------------------------|---|---------------------------------------------------------------------------------------|
| Address/ Location                                            | : | Hadifokir hat ,Mirsarai,Chittagong                                                    |
| Total Investment in BDT                                      | : | Tk. 700,650                                                                           |
| Financing                                                    | : | Self Tk. 500,650 (from existing business) Required Investment Tk. 200,000 (as equity) |
| Present salary/drawings from business                        | : | BDT 20,000 (Twenty thousand)                                                          |
| Proposed Salary                                              | : | BDT 20,000 (Twenty thousand)                                                          |
| Proposed Business<br>Implementation Plan                     |   |                                                                                       |
| (i) % of present gross profit margin                         | : | On an Average 12%                                                                     |
| (ii) Estimated % of proposed gross profit margin             | : | On an Average 12%                                                                     |
| (iii) In future risk mgt. plan<br>(from fire, disaster etc.) | : |                                                                                       |

### PRESENT & PROPOSED INVESTMENT BREAKDOWN

| Particu                                                                                                     | Existing<br>Business<br>(BDT)                             | Proposed<br>(BDT) | Total<br>(BDT) |          |
|-------------------------------------------------------------------------------------------------------------|-----------------------------------------------------------|-------------------|----------------|----------|
| Existing                                                                                                    | Proposed                                                  |                   |                |          |
| Investment in products (rice, pulse, oil, egg, sugar, soap, onion, chocolate, biscuit and soft drinks etc.) | Investment in products (Rich & All<br>Grocery items etc.) | 298,100           | 200,000        | 498,100  |
| Investment in Machineries (Weight machine-1, fan-1, Refrigerator-3 etc.)                                    |                                                           |                   | -              | 79,800   |
| Cash in hand                                                                                                |                                                           |                   | -              | 10,000   |
| Bank Balance                                                                                                | -                                                         |                   | -              |          |
| Decoration (fixture and fittings)                                                                           | 117,750                                                   | -                 | 117,750        |          |
| Debtors (Since November, 2015 to at present)                                                                |                                                           |                   | -              | 25,000   |
| Creditor (Since November, 2015 to at present)                                                               |                                                           |                   | -              | (30,000) |
| Total Capital                                                                                               |                                                           |                   | 200,000        | 700,650  |