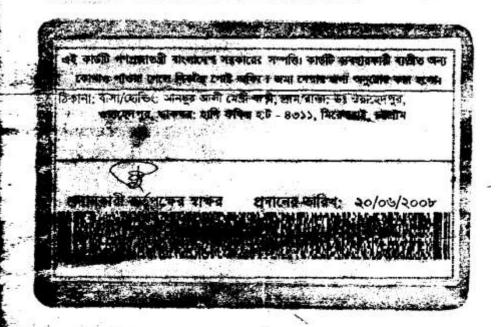

## BRIEF BIO OF THE PROPOSED NOBIN UDYOKTA

| Name and address                                                                                                          | : | Md. Alauddin                                                                                                                                                                                     |  |  |  |
|---------------------------------------------------------------------------------------------------------------------------|---|--------------------------------------------------------------------------------------------------------------------------------------------------------------------------------------------------|--|--|--|
|                                                                                                                           |   | Vill: Wahedpur, Union: Wahedpur, Post: Mirsarai, Upazila: Mirsarai, District: Chittagong.                                                                                                        |  |  |  |
| Age                                                                                                                       | : | 32 years                                                                                                                                                                                         |  |  |  |
| Marital status                                                                                                            |   | Unmarried                                                                                                                                                                                        |  |  |  |
| Children                                                                                                                  |   | Nil                                                                                                                                                                                              |  |  |  |
| No. of siblings:                                                                                                          |   | 04 Brothers 02 Sisters                                                                                                                                                                           |  |  |  |
| Parent's and GB related Info: (i) Who is GB member (ii) Mother's name (iii) Father's name (iv) GB member's info           |   | Mother  Father  Anwara Begum Late Mijanul Huqe  Branch: Wahedpur, Chittagong, Centre # 12/F,  Loan no.: 1610, Member since 1998  First loan: Tk. 5,000  Existing loan: 30,000, Last loan: 13,020 |  |  |  |
| Further Information: (v) Who pays GB loan installment (vi) Mobile lady (vii) Grameen Education Loan (viii) Any other loan |   | Entrepreneurs Brother. N/A Nil Nil                                                                                                                                                               |  |  |  |

### BRIEF HISTORY OF GB LOAN UTILIZATION BY FAMILY

- Anwara Begum is a GB member since 1998 at first she took GB loan BDT 5,000 (Five thousand)
- Gradually she took GB loan several times and utilized it for purchasing cow and assisting her son in business.
- Finally GB loan helped her to improve her economic condition, livelihood.