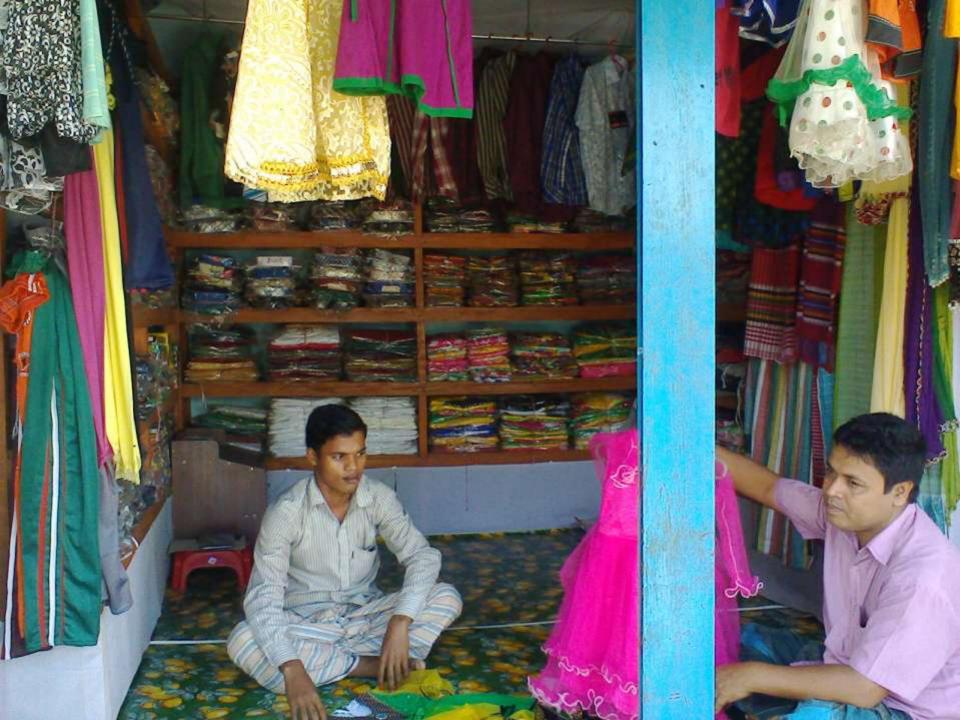

## PROPOSED NOBIN UDYOKTA BUSINESS INFO

| Business Name                                                                                              | : | Rafi Nafi Garments                                                                    |
|------------------------------------------------------------------------------------------------------------|---|---------------------------------------------------------------------------------------|
| Address/ Location                                                                                          | : | School Road, Amzankhor, Baliadangi, Thakurgaon.                                       |
| Total Investment in BDT                                                                                    | : | Tk. 496,000                                                                           |
| Financing                                                                                                  | : | Self Tk. 296,000 (from existing business) Required Investment Tk. 200,000 (as equity) |
| Present salary/drawings from business                                                                      | : | BDT 3,500 (Three thousand five hundred)                                               |
| Proposed Salary                                                                                            | : | BDT 5,500 (Five thousand five hundred)                                                |
| Proposed Business Implementation Plan (i) % of present gross profit margin                                 | : | On products 15%                                                                       |
| (ii) Estimated % of proposed gross profit margin (iii) In future risk mgt. plan (from fire, disaster etc.) | : | On products 15%                                                                       |

# Pictures