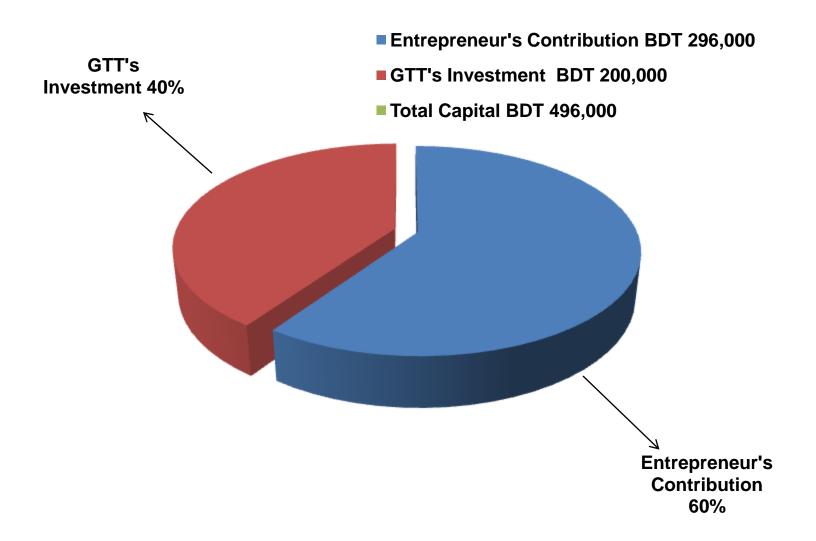

### PRESENT & PROPOSED INVESTMENT BREAKDOWN

| Particul                                                                                                                   | Existing<br>Business<br>(BDT)                                                | Proposed<br>(BDT) | Total<br>(BDT) |         |
|----------------------------------------------------------------------------------------------------------------------------|------------------------------------------------------------------------------|-------------------|----------------|---------|
| Existing                                                                                                                   | Proposed                                                                     |                   |                |         |
| Investment in products (Sharee, three pieces, scarf, bed sheet, ladies wear, jacket, sweater, gauge cloth, baby wear etc.) | Winter Cloth, Sharee,<br>lungi, Shirt, pant, kids<br>wear, three pieces etc. | 188,218           | 200,000        | 388,218 |
| Investment in equipment (C                                                                                                 | alculator, fan, light etc.)                                                  | 1,150             | _              | 1,150   |
| Cash in hand                                                                                                               |                                                                              | 1,832             | -              | 1,832   |
| Advance for Shop                                                                                                           | 100,000                                                                      | _                 | 100,000        |         |
| Decoration (Fixture & Fittings                                                                                             | s)                                                                           | 4,800             |                | 4,800   |
| Total Capital                                                                                                              |                                                                              | 296,000           | 200,000        | 496,000 |