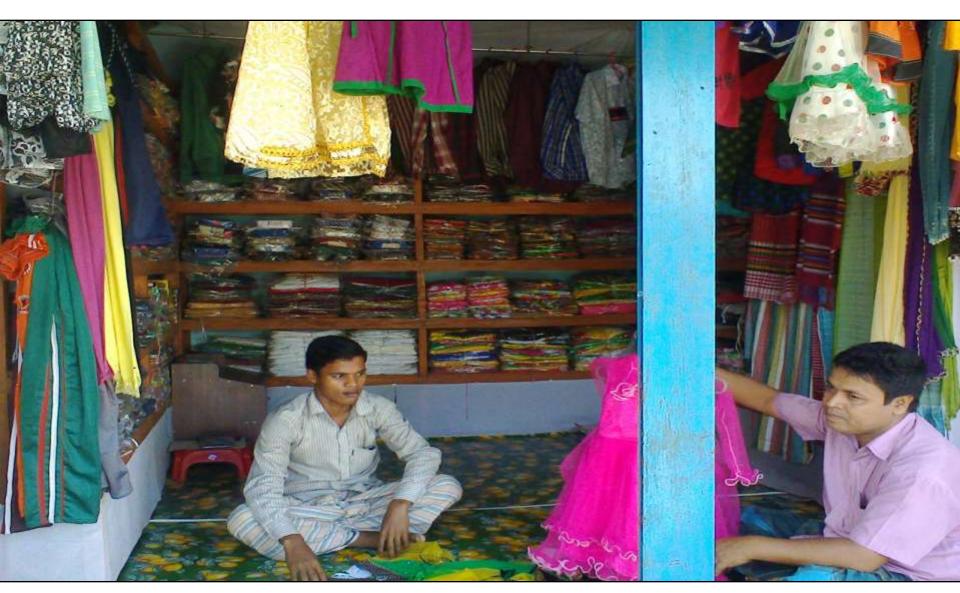

## PROPOSED NOBIN UDYOKTA BUSINESS INFO

| Business Name                                                                                              | : | Rafi Nafi Garments                                                                    |
|------------------------------------------------------------------------------------------------------------|---|---------------------------------------------------------------------------------------|
| Address/ Location                                                                                          | : | School Road, Amzankhor, Baliadangi, Thakurgaon.                                       |
| Total Investment in BDT                                                                                    | : | Tk. 496,000                                                                           |
| Financing                                                                                                  | : | Self Tk. 296,000 (from existing business) Required Investment Tk. 200,000 (as equity) |
| Present salary/drawings from business                                                                      | : | BDT 3,500 (Three thousand five hundred)                                               |
| Proposed Salary                                                                                            | : | BDT 5,500 (Five thousand five hundred)                                                |
| Proposed Business Implementation Plan (i) % of present gross profit margin                                 | : | On products 15%                                                                       |
| (ii) Estimated % of proposed gross profit margin (iii) In future risk mgt. plan (from fire, disaster etc.) | : | On products 15%                                                                       |

# Pictures