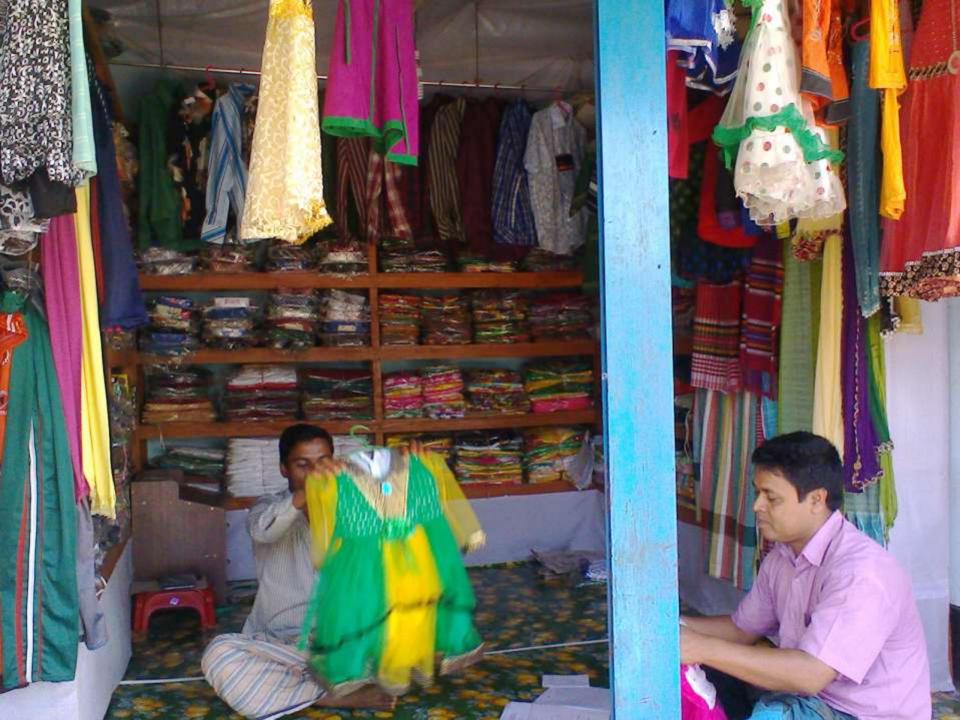

## PROPOSED NOBIN UDYOKTA BUSINESS INFO

| Business Name                                                                                              | : | Rafi Nafi Garments                                                                    |
|------------------------------------------------------------------------------------------------------------|---|---------------------------------------------------------------------------------------|
| Address/ Location                                                                                          | : | School Road, Amzankhor, Baliadangi, Thakurgaon.                                       |
| Total Investment in BDT                                                                                    | : | Tk. 496,000                                                                           |
| Financing                                                                                                  | : | Self Tk. 296,000 (from existing business) Required Investment Tk. 200,000 (as equity) |
| Present salary/drawings from business                                                                      | : | BDT 3,500 (Three thousand five hundred)                                               |
| Proposed Salary                                                                                            | : | BDT 5,500 (Five thousand five hundred)                                                |
| Proposed Business Implementation Plan (i) % of present gross profit margin                                 | : | On products 15%                                                                       |
| (ii) Estimated % of proposed gross profit margin (iii) In future risk mgt. plan (from fire, disaster etc.) | : | On products 15%                                                                       |

# Pictures