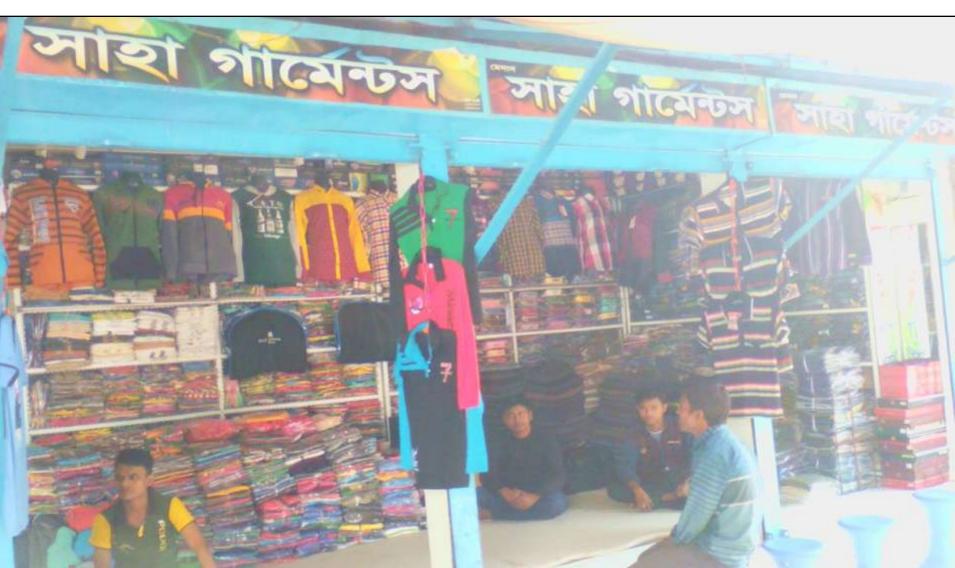

# PROPOSED NOBIN UDYOKTA BUSINESS INFO

| Business Name                                                                                                                                                                            | : | Saha Garments                                                                         |
|------------------------------------------------------------------------------------------------------------------------------------------------------------------------------------------|---|---------------------------------------------------------------------------------------|
| Address/ Location                                                                                                                                                                        | : | Goreya Hat, Sadar, Thakurgaon.                                                        |
| Total Investment in BDT                                                                                                                                                                  | : | Tk. 743,000                                                                           |
| Financing                                                                                                                                                                                | : | Self Tk. 543,000 (from existing business) Required Investment Tk. 200,000 (as equity) |
| Present salary/drawings from business                                                                                                                                                    | : | BDT 9,000 (Nine thousand)                                                             |
| Proposed Salary                                                                                                                                                                          | : | BDT 11,000 (Eleven thousand)                                                          |
| Proposed Business Implementation Plan  (i) % of present gross profit margin  (ii) Estimated % of proposed gross profit margin  (iii) In future risk mgt. plan (from fire, disaster etc.) | : | On products 20%  On products 20%                                                      |