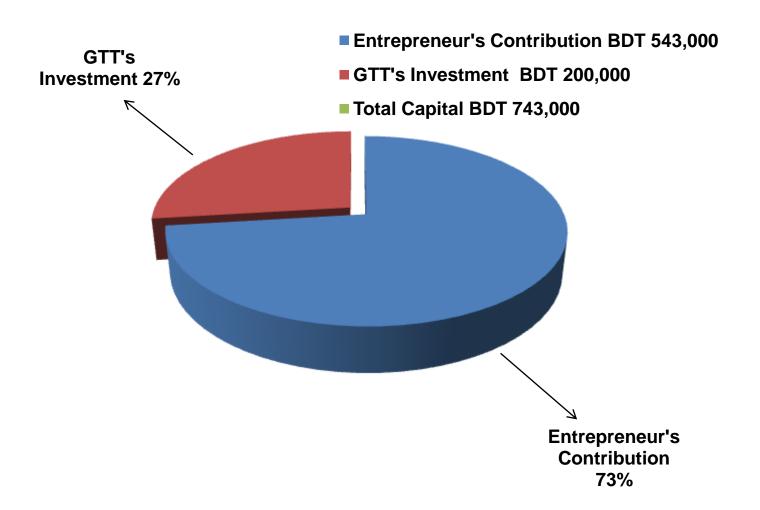

### PRESENT & PROPOSED INVESTMENT BREAKDOWN

| Particul                                                                                                                   | ars                                                                          | Existing<br>Business F<br>(BDT) |         |         |  |
|----------------------------------------------------------------------------------------------------------------------------|------------------------------------------------------------------------------|---------------------------------|---------|---------|--|
| Existing                                                                                                                   | Proposed                                                                     |                                 |         |         |  |
| Investment in products (Sharee, three pieces, scarf, bed sheet, ladies wear, jacket, sweater, gauje cloth, baby wear etc.) | Winter Cloth, Sharee,<br>lungi, Shirt, pant, kids<br>wear, three pieces etc. | 436,000                         | 200,000 | 636,000 |  |
| Investment in equipment (Cal                                                                                               | 1,920                                                                        | _                               | 1,920   |         |  |
| Cash in hand                                                                                                               | 1,680                                                                        | -                               | 1,680   |         |  |
| Advance for Shop                                                                                                           | 100,000                                                                      | _                               | 100,000 |         |  |
| Decoration (Fixture & Fittings)                                                                                            |                                                                              | 3,400                           | -       | 3,400   |  |
| Total Capital                                                                                                              |                                                                              | 543,000                         | 200,000 | 743,000 |  |