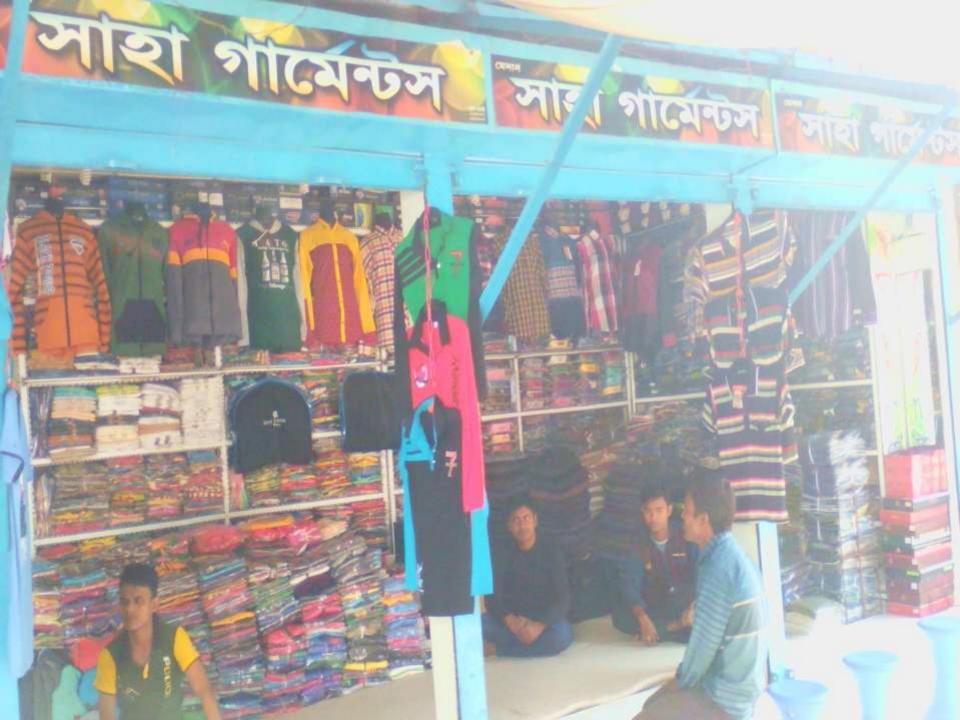

#### Proposed NU Business Name : Saha Garments

Business Category: Clothing, Footwear and Apparels

Business Proposal Prepared & Verified by: Fahina Yesmin Happy

# PROPOSED NOBIN UDYOKTA BUSINESS INFO

| Business Name                                                                                                                                                                            | : | Saha Garments                                                                         |
|------------------------------------------------------------------------------------------------------------------------------------------------------------------------------------------|---|---------------------------------------------------------------------------------------|
| Address/ Location                                                                                                                                                                        | : | Goreya Hat, Sadar, Thakurgaon.                                                        |
| Total Investment in BDT                                                                                                                                                                  | : | Tk. 743,000                                                                           |
| Financing                                                                                                                                                                                | : | Self Tk. 543,000 (from existing business) Required Investment Tk. 200,000 (as equity) |
| Present salary/drawings from business                                                                                                                                                    | : | BDT 9,000 (Nine thousand)                                                             |
| Proposed Salary                                                                                                                                                                          | : | BDT 11,000 (Eleven thousand)                                                          |
| Proposed Business Implementation Plan  (i) % of present gross profit margin  (ii) Estimated % of proposed gross profit margin  (iii) In future risk mgt. plan (from fire, disaster etc.) | : | On products 20%  On products 20%                                                      |