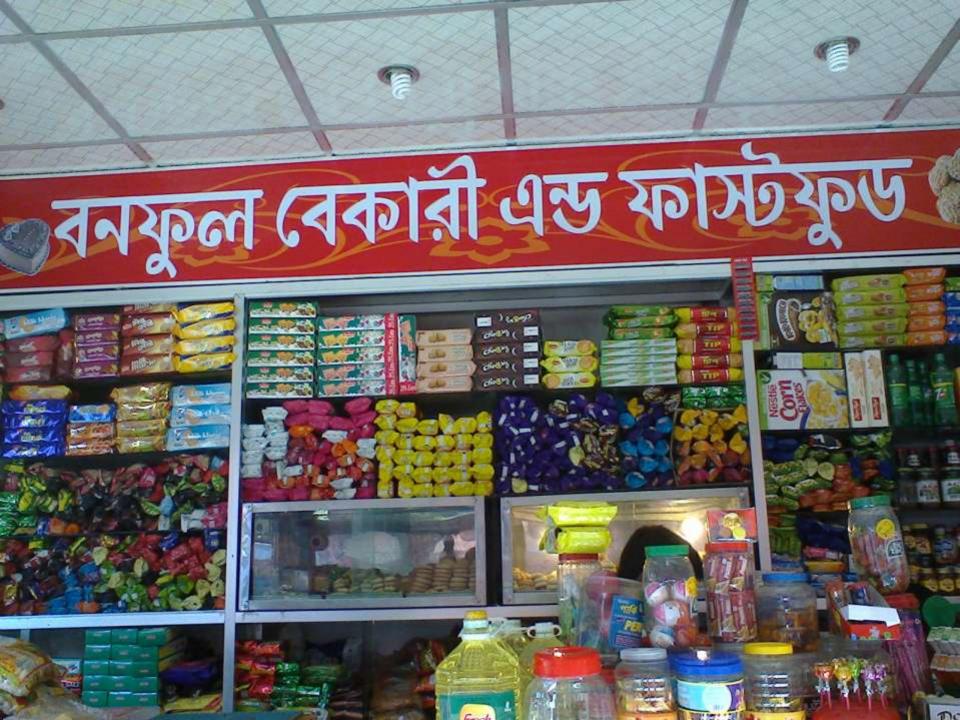

#### Proposed NU Business Name : Bonoful Bakery & Fast-food

Business Category: General Retail & Wholesales

Business Proposal Prepared & Verified by: Shah Alam

#### **PROPOSED NOBIN UDYOKTA BUSINESS INFO**

| Business Name                                                | : | Bonoful Bakery & Fast-food                                                               |
|--------------------------------------------------------------|---|------------------------------------------------------------------------------------------|
| Address/ Location                                            | : | Noresh chouhan Sorok, Ghoshpara, Thakurgoan.                                             |
| Total Investment in BDT                                      | : | Tk. 458,000                                                                              |
| Financing                                                    | : | Self Tk. 358,000 (from existing business)<br>Required Investment Tk. 100,000 (as equity) |
| Present salary/drawings from business                        | : | BDT 4,500 (Four Thousand and five hundred)                                               |
| Proposed Salary                                              | : | BDT 5,500 (Five Thousand and five hundred)                                               |
| Proposed Business<br>Implementation Plan                     |   |                                                                                          |
| (i) % of present gross profit margin                         | : | On an Average 15%                                                                        |
| (ii) Estimated % of proposed gross profit margin             | : | On an Average 15%                                                                        |
| (iii) In future risk mgt. plan<br>(from fire, disaster etc.) | : |                                                                                          |