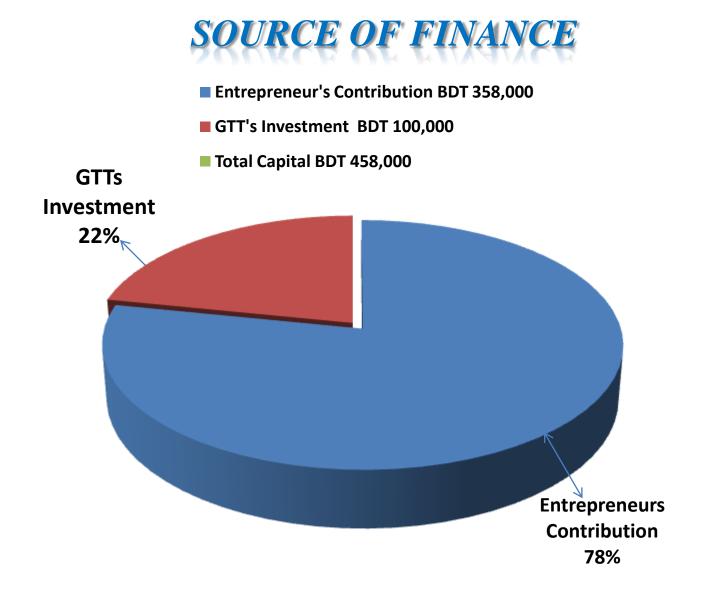

| Particu                                                                                               | Existing                                                                                                            | Dreneed           | Total             |                |  |
|-------------------------------------------------------------------------------------------------------|---------------------------------------------------------------------------------------------------------------------|-------------------|-------------------|----------------|--|
| Existing                                                                                              | Proposed                                                                                                            | Business<br>(BDT) | Proposed<br>(BDT) | Total<br>(BDT) |  |
| Investment in products (Such<br>as Grocery item,<br>Confectionary,Baby Food,Soft<br>Drinks item etc.) | Investment in products<br>(Such as Confectionary<br>item, Cosmetics,<br>Babyfood,Softdrinks,Icecri<br>me item etc.) | 172,461           | 100,000           | 272,461        |  |
| Investment in Equipment &<br>Tools ( Such as Fan, Light,<br>Computer, Weight balance etc.)            |                                                                                                                     | 27,000            |                   | 27,000         |  |
| Cash in Hand                                                                                          |                                                                                                                     | 3,539             | _                 | 3,539          |  |
| Advance for Shop                                                                                      |                                                                                                                     | 100,000           | -                 | 100,000        |  |
| Investment in Decoration (<br>Furniture, fixture and fittings)                                        |                                                                                                                     | 55,000            |                   | 55,000         |  |
| Total Ca                                                                                              | 358,000                                                                                                             | 100,000           | 458,000           |                |  |