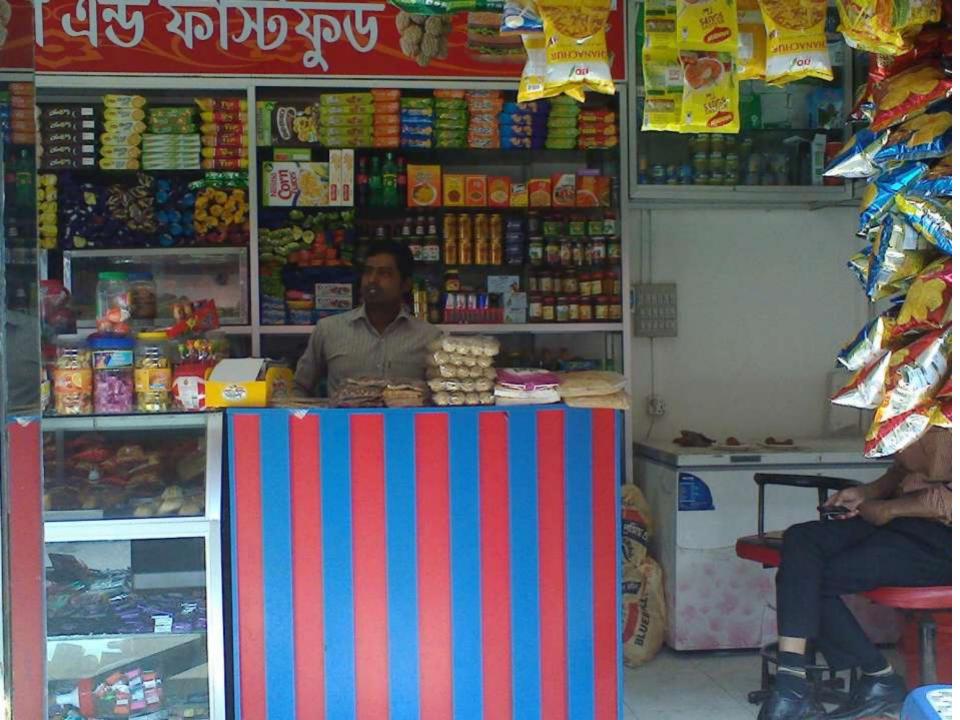

#### **PROPOSED NOBIN UDYOKTA BUSINESS INFO**

| Business Name                                                | : | Bonoful Bakery & Fast-food                                                               |
|--------------------------------------------------------------|---|------------------------------------------------------------------------------------------|
| Address/ Location                                            | : | Noresh chouhan Sorok, Ghoshpara, Thakurgoan.                                             |
| Total Investment in BDT                                      | : | Tk. 458,000                                                                              |
| Financing                                                    | : | Self Tk. 358,000 (from existing business)<br>Required Investment Tk. 100,000 (as equity) |
| Present salary/drawings from business                        | : | BDT 4,500 (Four Thousand and five hundred)                                               |
| Proposed Salary                                              | : | BDT 5,500 (Five Thousand and five hundred)                                               |
| Proposed Business<br>Implementation Plan                     |   |                                                                                          |
| (i) % of present gross profit margin                         | : | On an Average 15%                                                                        |
| (ii) Estimated % of proposed gross profit margin             | : | On an Average 15%                                                                        |
| (iii) In future risk mgt. plan<br>(from fire, disaster etc.) | : |                                                                                          |