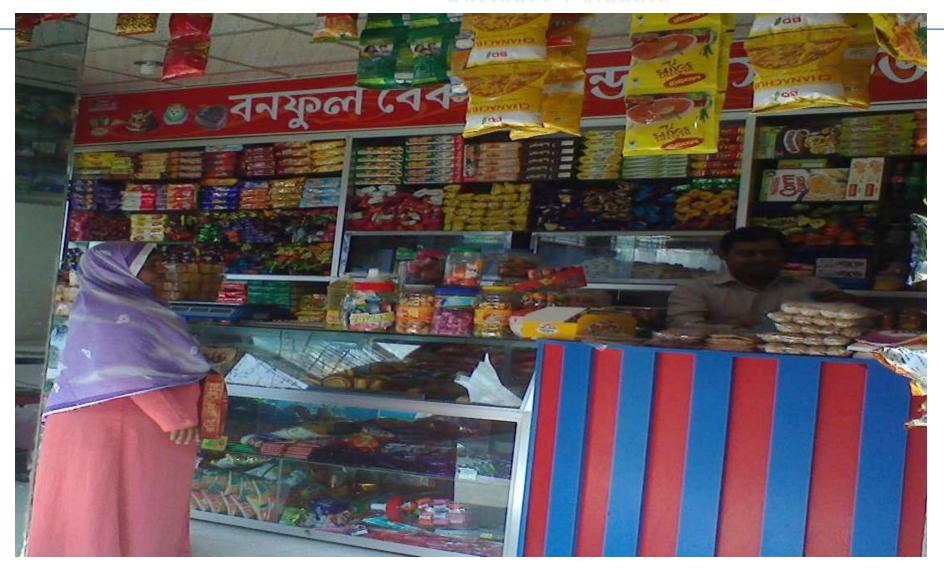

#### **PROPOSED NOBIN UDYOKTA BUSINESS INFO**

| Business Name                                                | : | Bonoful Bakery & Fast-food                                                               |
|--------------------------------------------------------------|---|------------------------------------------------------------------------------------------|
| Address/ Location                                            | : | Noresh chouhan Sorok, Ghoshpara, Thakurgoan.                                             |
| Total Investment in BDT                                      | : | Tk. 458,000                                                                              |
| Financing                                                    | : | Self Tk. 358,000 (from existing business)<br>Required Investment Tk. 100,000 (as equity) |
| Present salary/drawings from business                        | : | BDT 4,500 (Four Thousand and five hundred)                                               |
| Proposed Salary                                              | : | BDT 5,500 (Five Thousand and five hundred)                                               |
| Proposed Business<br>Implementation Plan                     |   |                                                                                          |
| (i) % of present gross profit margin                         | : | On an Average 15%                                                                        |
| (ii) Estimated % of proposed gross profit margin             | : | On an Average 15%                                                                        |
| (iii) In future risk mgt. plan<br>(from fire, disaster etc.) | : |                                                                                          |