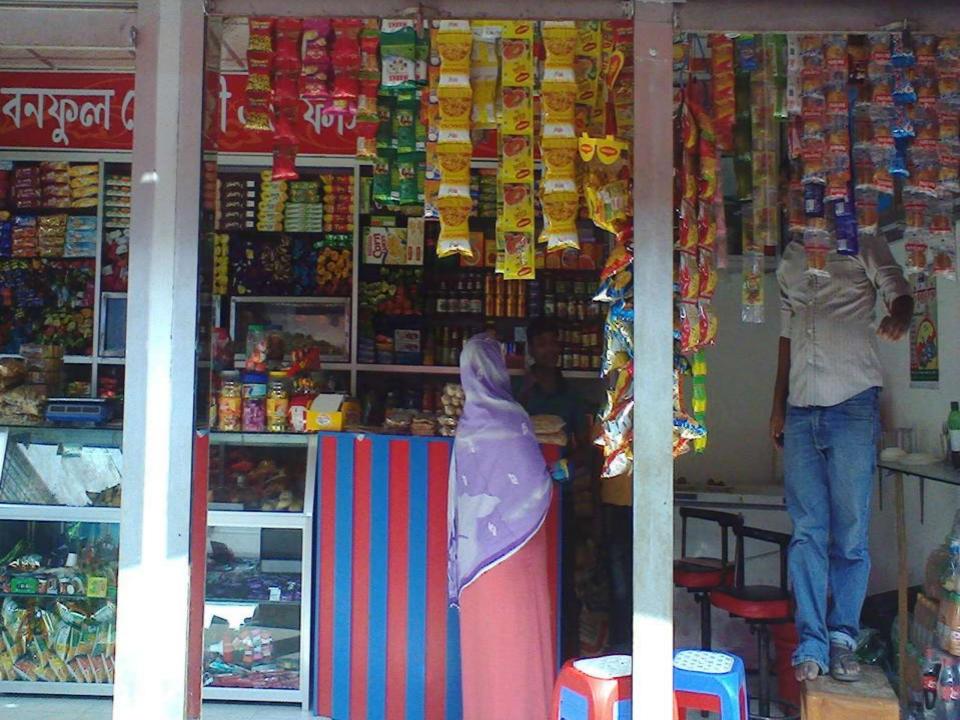

#### **PROPOSED NOBIN UDYOKTA BUSINESS INFO**

| Business Name                                                | : | Bonoful Bakery & Fast-food                                                               |
|--------------------------------------------------------------|---|------------------------------------------------------------------------------------------|
| Address/ Location                                            | : | Noresh chouhan Sorok, Ghoshpara, Thakurgoan.                                             |
| Total Investment in BDT                                      | : | Tk. 458,000                                                                              |
| Financing                                                    | : | Self Tk. 358,000 (from existing business)<br>Required Investment Tk. 100,000 (as equity) |
| Present salary/drawings from business                        | : | BDT 4,500 (Four Thousand and five hundred)                                               |
| Proposed Salary                                              | : | BDT 5,500 (Five Thousand and five hundred)                                               |
| Proposed Business<br>Implementation Plan                     |   |                                                                                          |
| (i) % of present gross profit margin                         | : | On an Average 15%                                                                        |
| (ii) Estimated % of proposed gross profit margin             | : | On an Average 15%                                                                        |
| (iii) In future risk mgt. plan<br>(from fire, disaster etc.) | : |                                                                                          |