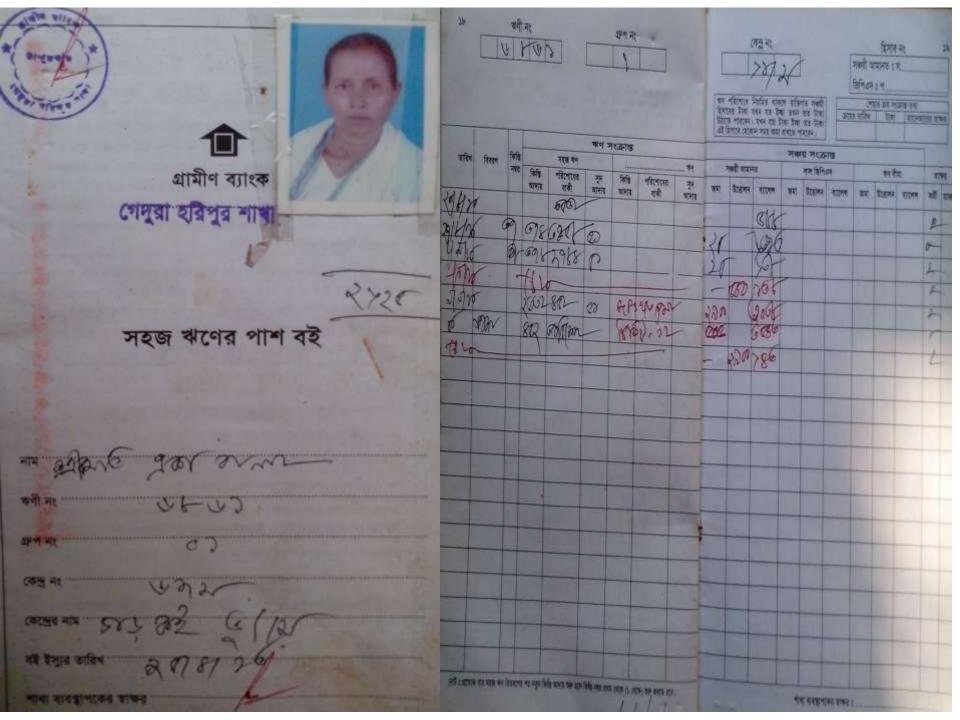

## BRIEF BIO OF THE PROPOSED NOBIN UDYOKTA

| Name and address                                                                                                          | :     | Provat Chandro                                                                                                                                                                                                        |  |  |
|---------------------------------------------------------------------------------------------------------------------------|-------|-----------------------------------------------------------------------------------------------------------------------------------------------------------------------------------------------------------------------|--|--|
|                                                                                                                           |       | Vill: Gorkoi, Union: 2 no Nekmorod, Post: Nekmorod, Upazila: Ranishonkoil, District: Thakurgaon.                                                                                                                      |  |  |
| Age                                                                                                                       | :     | 34 years                                                                                                                                                                                                              |  |  |
| Marital status                                                                                                            | :     | Married                                                                                                                                                                                                               |  |  |
| Children                                                                                                                  | :     | N/A                                                                                                                                                                                                                   |  |  |
| No. of siblings:                                                                                                          | :     | 03 (Three) Brothers and 02 (Two) Sisters.                                                                                                                                                                             |  |  |
| Parent's and GB related Info:  (i) Who is GB member  (ii) Mother's name  (iii) Father's name  (iv) GB member's info       | : : : | Mother   Father   Aka Bala  Late. Degadronath  Branch: Gadura, Horipur, Ranishonkoil, Centre # 06/mo  Loan no.: 6861, Member since May 06, 2010  First loan: Tk. 5,000  Existing loan: Nil, Outstanding loan: Tk. Nil |  |  |
| Further Information: (v) Who pays GB loan installment (vi) Mobile lady (vii) Grameen Education Loan (viii) Any other loan | : : : | Nil.<br>Yes<br>Nil<br>Nil                                                                                                                                                                                             |  |  |

#### BRIEF HISTORY OF GB LOAN UTILIZATION BY FAMILY

- Aka Bala is a GB member since May 06, 2010 at first she took GB loan BDT 5,000 (Five thousand).
- Gradually she took GB loan several times and utilized it for repairing house and assisting her son (entrepreneur) in existing business.
- Finally GB loan helped her to improve economic condition, livelihood and expanding the existing business of her son.