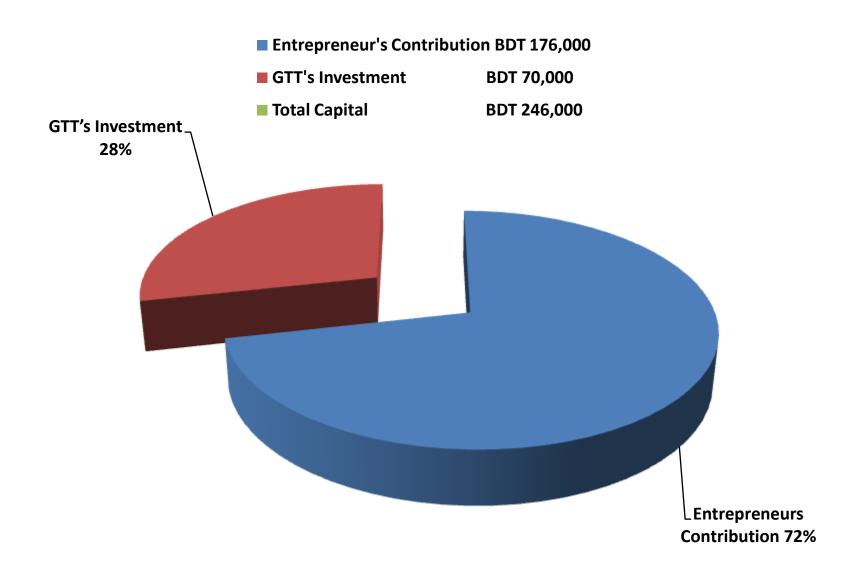

#### PRESENT & PROPOSED INVESTMENT BREAKDOWN

| Particula                                                                           | Existing<br>Business                                               | Proposed | Total  |         |  |
|-------------------------------------------------------------------------------------|--------------------------------------------------------------------|----------|--------|---------|--|
| Existing                                                                            | Proposed                                                           | (BDT)    | (BDT)  | (BDT)   |  |
| Investment in products (Such as Electronics & Electric item etc.)                   | Investment in products (Such as Electronics & Electric items etc.) | 114,300  | 70,000 | 184,300 |  |
| Investment in Equipment & Tools (Such as Fan, Light, Computer, Weight balance etc.) |                                                                    | 1,300    |        | 1,300   |  |
| Cash in Hand                                                                        |                                                                    | 3,040    |        | 3,040   |  |
| Advance for Shop                                                                    |                                                                    | 40,000   | -      | 40,000  |  |
| Investment in Decoration (Furniture, fixture and fittings)                          |                                                                    | 17,360   |        | 17,360  |  |
| Total Capital                                                                       |                                                                    | 176,000  | 70,000 | 246,000 |  |