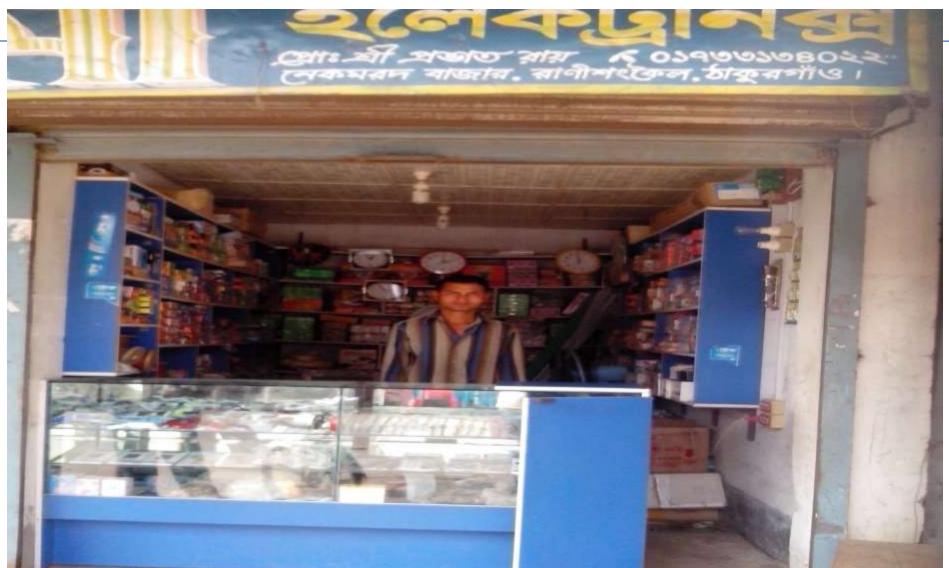

## PROPOSED NOBIN UDYOKTA BUSINESS INFO

| Business Name                                                | : | Ma Electronics                                                                       |
|--------------------------------------------------------------|---|--------------------------------------------------------------------------------------|
| Address/ Location                                            | : | Nekmorod Bazar, Ranishonkoil, Thakurgaon.                                            |
| Total Investment in BDT                                      | : | Tk. 246,000                                                                          |
| Financing                                                    | : | Self Tk. 176,000 (from existing business) Required Investment Tk. 70,000 (as equity) |
| Present salary/drawings from business                        | : | BDT 2,500 (Two Thousand and Five Hundred)                                            |
| Proposed Salary                                              | : | BDT 3,000 (Three Thousand)                                                           |
| Proposed Business<br>Implementation Plan                     |   |                                                                                      |
| (i) % of present gross profit margin                         | : | On an Average 15%                                                                    |
| (ii) Estimated % of proposed gross profit margin             | : | On an Average 15%                                                                    |
| (iii) In future risk mgt. plan<br>(from fire, disaster etc.) | : |                                                                                      |