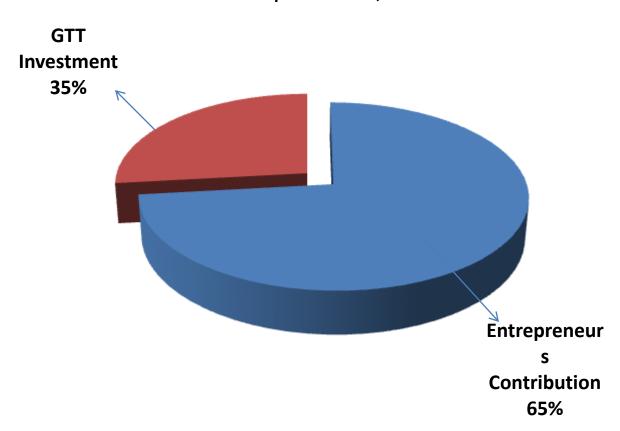

## SOURCE OF FINANCE

- Entrepreneur's Contribution BDT 274,000
- GTT's Investment BDT 100,000
- Total Capital BDT 374,000