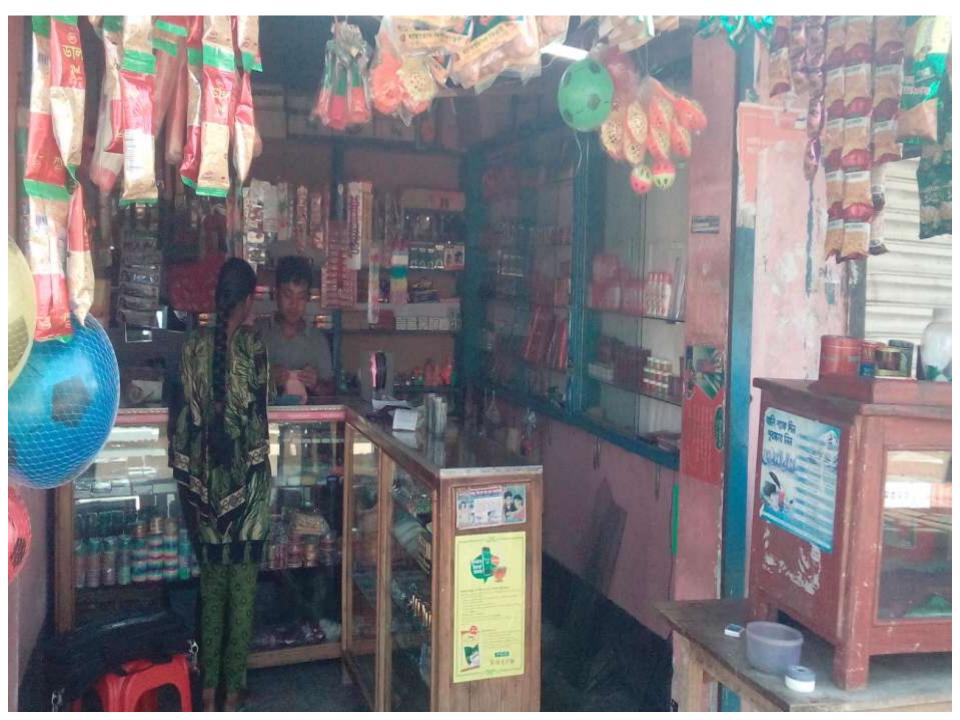

### PROPOSED NOBIN UDYOKTA BUSINESS INFO

| Business Name                                                | : | Ujjol Cosmetics                                                                     |
|--------------------------------------------------------------|---|-------------------------------------------------------------------------------------|
| Address/ Location                                            | : | Nekmorod Market, Ranishonkoil, Thakurgoan.                                          |
| Total Investment in BDT                                      | : | Tk. 130,000                                                                         |
| Financing                                                    | : | Self Tk. 80,000 (from existing business) Required Investment Tk. 50,000 (as equity) |
| Present salary/drawings from business                        | : | BDT 2,500 (Two Thousand Five Hundred)                                               |
| Proposed Salary                                              | : | BDT 3,000 (Three Thousand)                                                          |
| Proposed Business Implementation Plan                        |   |                                                                                     |
| (i) % of present gross profit margin                         | : | On an Average 20%                                                                   |
| (ii) Estimated % of proposed gross profit margin             | : | On an Average 20%                                                                   |
| (iii) In future risk mgt. plan<br>(from fire, disaster etc.) | : |                                                                                     |