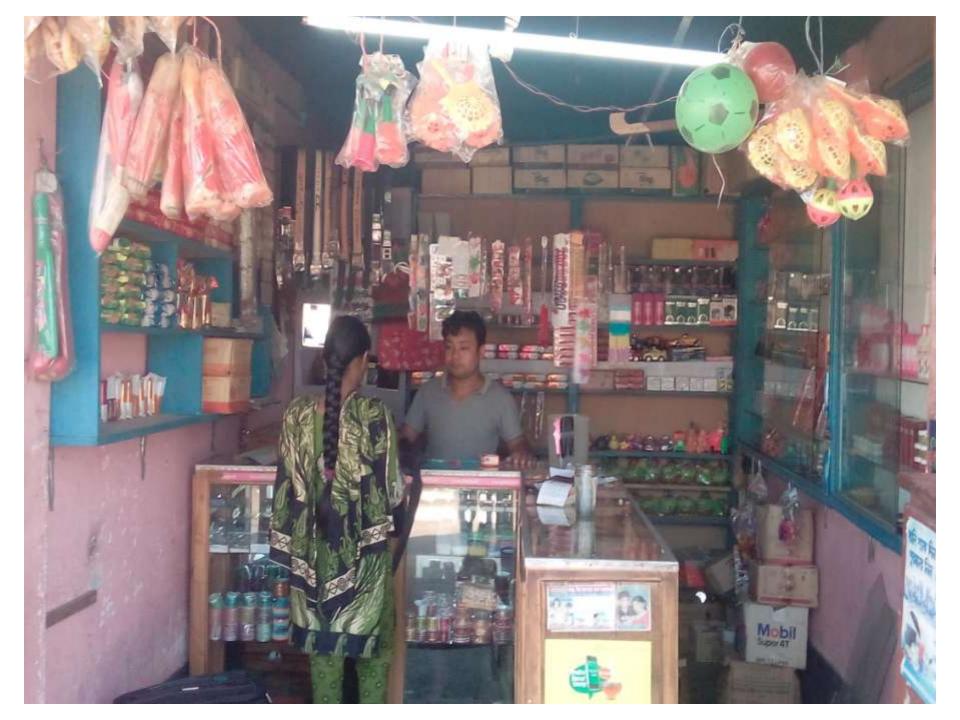

### PROPOSED NOBIN UDYOKTA BUSINESS INFO

| Business Name                                                | : | Ujjol Cosmetics                                                                     |
|--------------------------------------------------------------|---|-------------------------------------------------------------------------------------|
| Address/ Location                                            | : | Nekmorod Market, Ranishonkoil, Thakurgoan.                                          |
| Total Investment in BDT                                      | : | Tk. 130,000                                                                         |
| Financing                                                    | : | Self Tk. 80,000 (from existing business) Required Investment Tk. 50,000 (as equity) |
| Present salary/drawings from business                        | : | BDT 2,500 (Two Thousand Five Hundred)                                               |
| Proposed Salary                                              | : | BDT 3,000 (Three Thousand)                                                          |
| Proposed Business Implementation Plan                        |   |                                                                                     |
| (i) % of present gross profit margin                         | : | On an Average 20%                                                                   |
| (ii) Estimated % of proposed gross profit margin             | : | On an Average 20%                                                                   |
| (iii) In future risk mgt. plan<br>(from fire, disaster etc.) | : |                                                                                     |