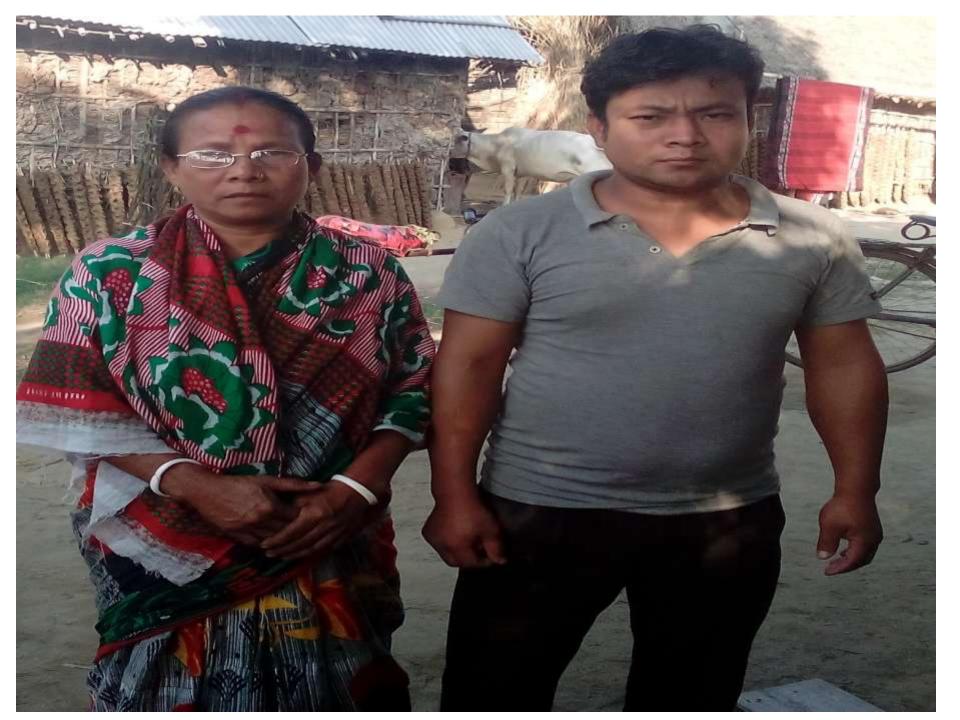

## BRIEF BIO OF THE PROPOSED NOBIN UDYOKTA

| SKILL BIGGOR IL                  |   | PRESIDENTIAL INCIDENT OF STREET                        |  |  |  |  |
|----------------------------------|---|--------------------------------------------------------|--|--|--|--|
| Name and address                 | : | Sree Delip Roy                                         |  |  |  |  |
|                                  |   | Vill: Parkunda, Union: 2 no. Nekmorod, Post: Nekmorod, |  |  |  |  |
|                                  |   | Upazila: Ranishonkoil, District: Thakurgoan            |  |  |  |  |
| Age                              | : | 25 years                                               |  |  |  |  |
| Marital status                   | • | Married                                                |  |  |  |  |
| Children                         | : | 01(One) Daughter                                       |  |  |  |  |
| No. of siblings:                 | : | 02 (Two) Brothers and 01 (One) Sister.                 |  |  |  |  |
| Parent's and GB related Info:    |   |                                                        |  |  |  |  |
| (i) Who is GB member             | : | Mother   ✓ Father                                      |  |  |  |  |
| (ii) Mother's name               | : | Sreemoti Shanti Rani                                   |  |  |  |  |
| (iii) Father's name              | : | Sree Harendro Nath Roy                                 |  |  |  |  |
| (iv) GB member's info            | : | Branch: Dharmogor, Ranishonkoil, Centre # 15/mo        |  |  |  |  |
|                                  |   | Loan no :2366, Member since May 10, 2007               |  |  |  |  |
|                                  |   | First loan: Tk. 5,000                                  |  |  |  |  |
|                                  |   | Existing loan: Nil Outstanding loan: Tk. Nil           |  |  |  |  |
| Further Information:             |   |                                                        |  |  |  |  |
| (v) Who pays GB loan installment | : | N/A                                                    |  |  |  |  |
| (vi) Mobile lady                 | : | No                                                     |  |  |  |  |
| (vii) Grameen Education Loan     | : | Nil                                                    |  |  |  |  |
| (viii) Any other loan            | : | Nil                                                    |  |  |  |  |
|                                  |   |                                                        |  |  |  |  |

#### BRIEF HISTORY OF GB LOAN UTILIZATION BY FAMILY

- Sreemoti Shanti Rani is a Grameen Bank (GB) member since May 10, 2007 at first she took GB loan BDT 5,000 (Five thousand).
- Gradually she took GB loan several times and utilized it for repairing house and assisting her son (entrepreneur) in existing business.
- Finally, GB loan helped her to improve economic condition, livelihood and expanding the existing business of her son.