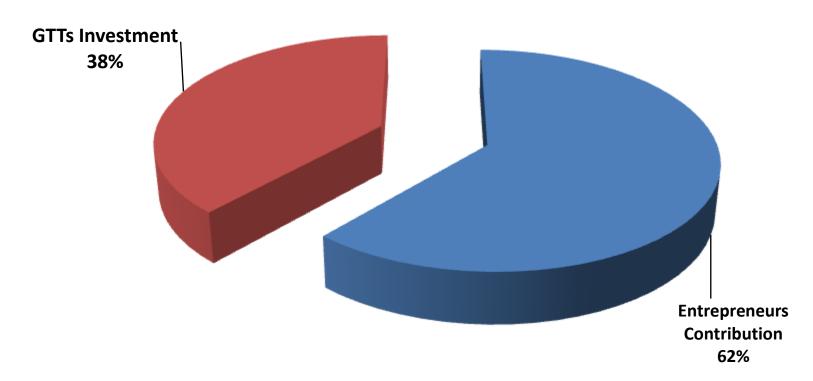

## SOURCE OF FINANCE

- Entrepreneur's Contribution BDT 80,000
- GTT's Investment BDT 50,000
- Total Capital BDT 130,000