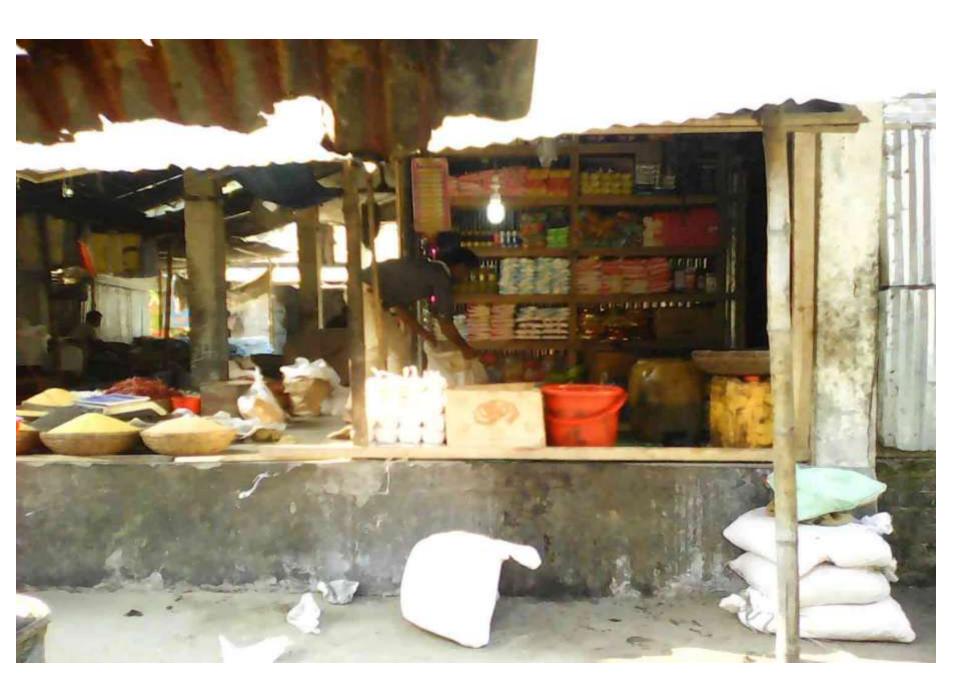

#### PROPOSED NOBIN UDYOKTA BUSINESS INFO

| Business Name                                                                                                                                                                            | : | Eti Store                                                                            |  |
|------------------------------------------------------------------------------------------------------------------------------------------------------------------------------------------|---|--------------------------------------------------------------------------------------|--|
| Address/ Location                                                                                                                                                                        | : | Pandul Bazaar, Ulipur, Kurigram.                                                     |  |
| Total Investment in BDT                                                                                                                                                                  | : | BDT 222,500                                                                          |  |
| Financing                                                                                                                                                                                | : | Self Tk. 142,500 (from existing business) Required Investment Tk. 80,000 (as equity) |  |
| Present salary/drawings from business                                                                                                                                                    | : | BDT 5,000 (five thousand)                                                            |  |
| Proposed Salary (estimates)                                                                                                                                                              | : | BDT 6,000 (six thousand)                                                             |  |
| Proposed Business Implementation Plan  (i) % of present gross profit margin  (ii) Estimated % of proposed gross profit margin  (iii) In future risk mgt. plan (from fire, disaster etc.) | : | On product 07% On product 07% N/A                                                    |  |