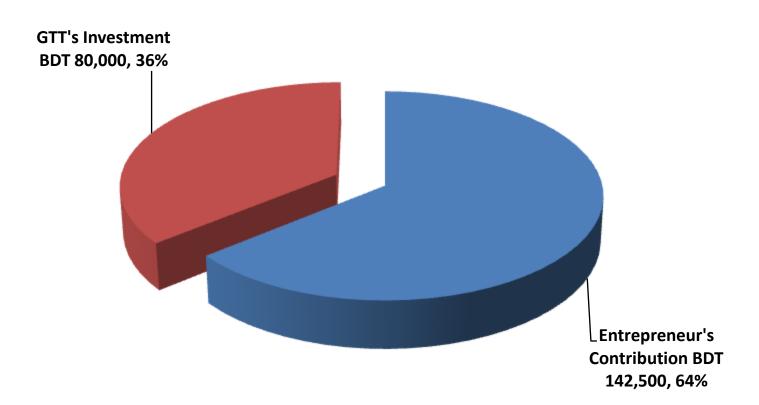

#### PRESENT & PROPOSED INVESTMENT BREAKDOWN

| Particul                                             | Existing                                                                  |                   | Total             |         |  |
|------------------------------------------------------|---------------------------------------------------------------------------|-------------------|-------------------|---------|--|
| Existing                                             | Proposed                                                                  | Business<br>(BDT) | Proposed<br>(BDT) | (BDT)   |  |
|                                                      | Investment in products (grocery item, confectionary and bakery item etc.) | 56,000            | 80,000            | 136,000 |  |
| Investment in Equipment & Tools Weight balance etc.) | 35,000                                                                    | -                 | 35,000            |         |  |
| Cash in Hand                                         | 5,000                                                                     | -                 | 5,000             |         |  |
| Debtors (Since November, 2015                        | 40,000                                                                    | _                 | 40,000            |         |  |
| Decoration (fixture and fittings)                    | 6,500                                                                     |                   | 6,500             |         |  |
| Total Cap                                            | 142,500                                                                   | 80,000            | 222,500           |         |  |

#### SOURCE OF FINANCE

- Entrepreneur's Contribution BDT 142,500
- GTT's Investment BDT 80,000
- Total Capital BDT 222,500