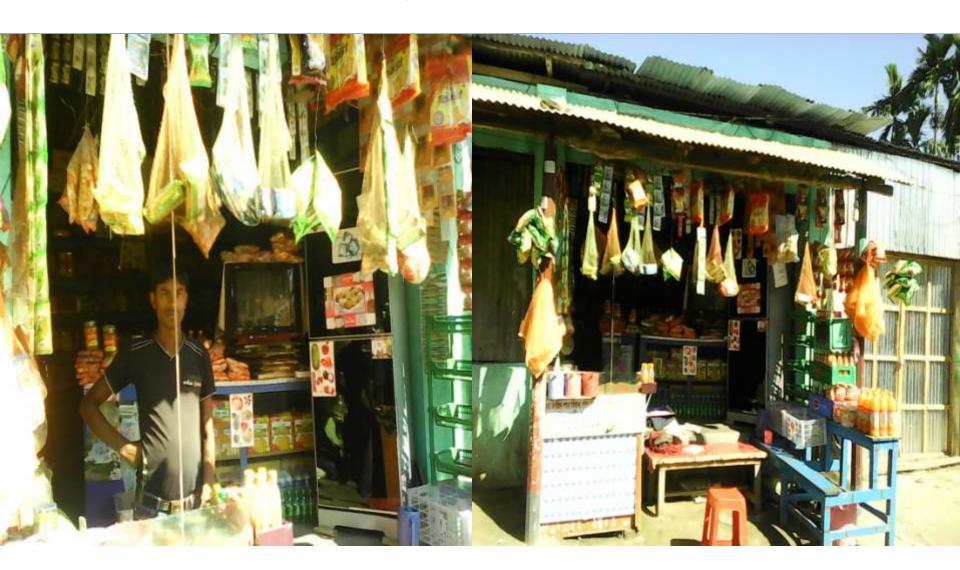

### Proposed NU Business Name : Jahid Paan Bitan

Business Category: General, Retail & Wholesale



Business Proposal Prepared & Verified by : Naznin Akther

### BRIEF BIO OF THE PROPOSED NOBIN UDYOKTA

| Name and address                                                                                                          | =     | Md. Azizul Haq Vill: Durgapur Sarkerpara, Union: Durgapur, Post: Chandijan, Upazila: Ulipur, District: Kurigram. |
|---------------------------------------------------------------------------------------------------------------------------|-------|------------------------------------------------------------------------------------------------------------------|
| Age                                                                                                                       | :     | 24 years