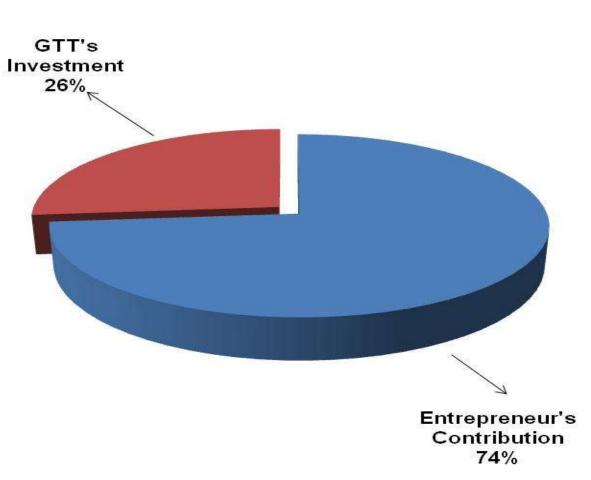

## SOURCE OF FINANCE

- Entrepreneur's Contribution BDT 223,000
- ■GTT's Investment BDT 80,000
- Total Capital BDT 303,000