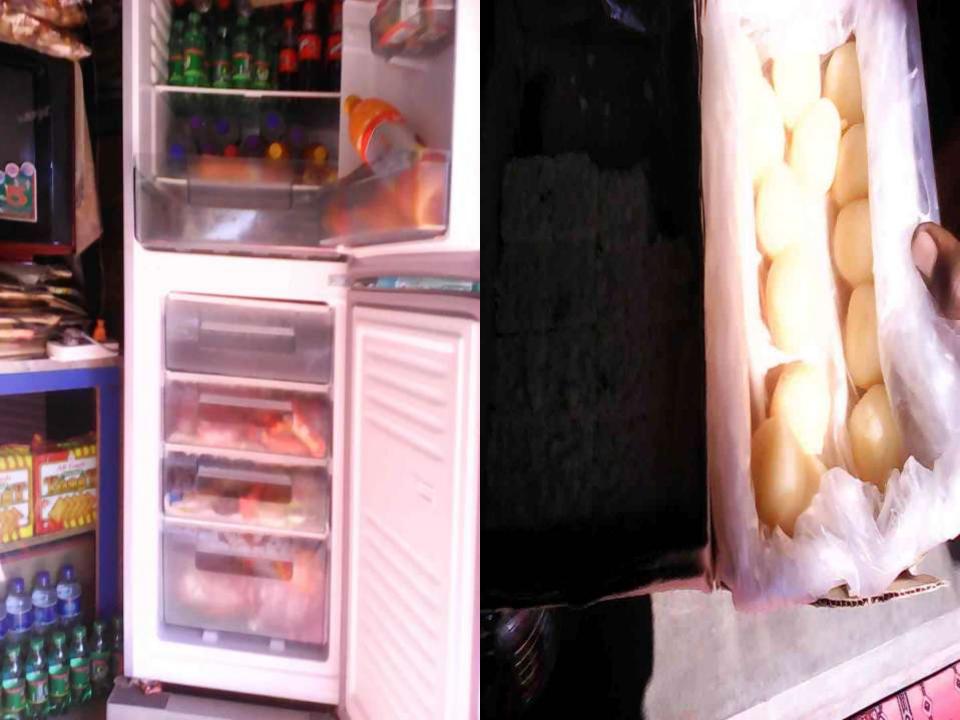

### PRESENT & PROPOSED INVESTMENT BREAKDOWN

| Particu                                                                                                                                                                                               | Existing                                                                                                                                       | Proposed          | Total  |         |  |
|-------------------------------------------------------------------------------------------------------------------------------------------------------------------------------------------------------|------------------------------------------------------------------------------------------------------------------------------------------------|-------------------|--------|---------|--|
| Existing                                                                                                                                                                                              | Proposed                                                                                                                                       | Business<br>(BDT) | (BDT)  | (BDT)   |  |
| Investment in products (hair oil, powder, cream, toothpaste, candle, coal, thread, betel leaf, betel nut, ghee, biscuit, pickles, chips, cake, noodles, bakery item, soap, juice and soft drinks etc) | owder, cream, toothpaste, candle, oal, thread, betel leaf, betel nut, hee, biscuit, pickles, chips, cake, oodles, bakery item, soap, juice and |                   |        |         |  |
| Investment in Machinery (refrigerator-                                                                                                                                                                | 1 pics)                                                                                                                                        | 38,000            |        | 38,000  |  |
| Investment in Equipments ( television,                                                                                                                                                                | , scissor, bulb and fan etc.)                                                                                                                  | 16,500            |        | 16,500  |  |
| Cash in hand                                                                                                                                                                                          |                                                                                                                                                | 5,481             |        | 5,481   |  |
| Decoration (fixture and fittings)                                                                                                                                                                     |                                                                                                                                                | 25,500            |        | 25,500  |  |
| Advance for Shop                                                                                                                                                                                      |                                                                                                                                                | 100,000           |        | 100,000 |  |
| Total Ca                                                                                                                                                                                              | apital                                                                                                                                         | 223,000           | 80,000 | 303,000 |  |