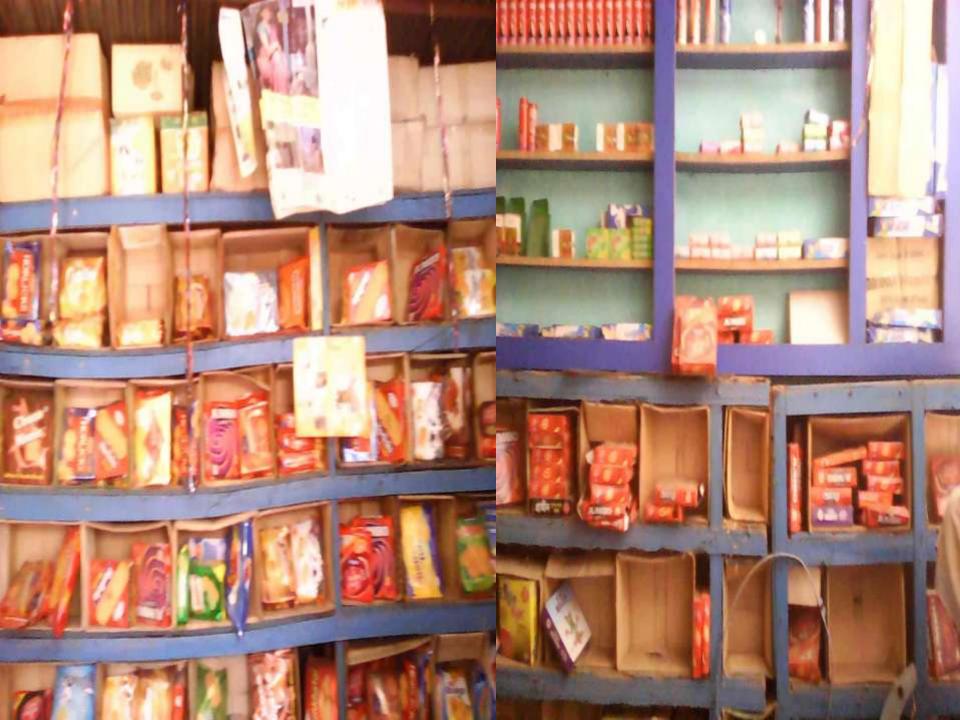

### PRESENT & PROPOSED INVESTMENT BREAKDOWN

| Particu                                                                                                                                                                                               | Existing                                                                                                                                       | Proposed          | Total  |         |  |
|-------------------------------------------------------------------------------------------------------------------------------------------------------------------------------------------------------|------------------------------------------------------------------------------------------------------------------------------------------------|-------------------|--------|---------|--|
| Existing                                                                                                                                                                                              | Proposed                                                                                                                                       | Business<br>(BDT) | (BDT)  | (BDT)   |  |
| Investment in products (hair oil, powder, cream, toothpaste, candle, coal, thread, betel leaf, betel nut, ghee, biscuit, pickles, chips, cake, noodles, bakery item, soap, juice and soft drinks etc) | owder, cream, toothpaste, candle, oal, thread, betel leaf, betel nut, hee, biscuit, pickles, chips, cake, oodles, bakery item, soap, juice and |                   |        |         |  |
| Investment in Machinery (refrigerator-                                                                                                                                                                | 1 pics)                                                                                                                                        | 38,000            |        | 38,000  |  |
| Investment in Equipments ( television,                                                                                                                                                                | , scissor, bulb and fan etc.)                                                                                                                  | 16,500            |        | 16,500  |  |
| Cash in hand                                                                                                                                                                                          |                                                                                                                                                | 5,481             |        | 5,481   |  |
| Decoration (fixture and fittings)                                                                                                                                                                     |                                                                                                                                                | 25,500            |        | 25,500  |  |
| Advance for Shop                                                                                                                                                                                      |                                                                                                                                                | 100,000           |        | 100,000 |  |
| Total Ca                                                                                                                                                                                              | apital                                                                                                                                         | 223,000           | 80,000 | 303,000 |  |