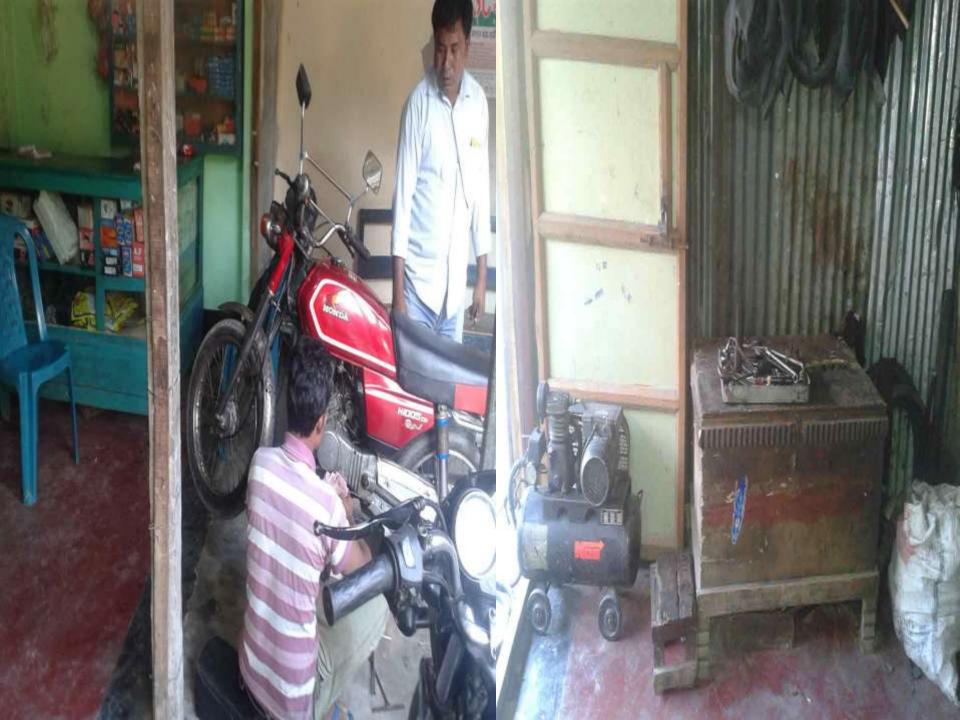

### **PROPOSED NOBIN UDYOKTA BUSINESS INFO**

| Business Name                                                          | : | Shahin Motor Cycle Workshop                                                             |
|------------------------------------------------------------------------|---|-----------------------------------------------------------------------------------------|
| Address/ Location                                                      | : | Thatrai bazar, Ulipur, Kurigram.                                                        |
| Total Investment in BDT                                                | : | Tk. 197,000                                                                             |
| Financing                                                              | : | Self Tk. 117,000 (from existing business)<br>Required Investment Tk. 80,000 (as equity) |
| Present salary/drawings from business                                  | : | BDT 9,500 (Nine thousand five hundred)                                                  |
| Proposed Salary                                                        | : | BDT 10,500 (Ten thousand five hundred)                                                  |
| Proposed Business<br>Implementation Plan                               |   |                                                                                         |
| <ul><li>(i) % of present gross profit<br/>margin</li></ul>             | : | On products 35% & servicing 100%.                                                       |
| <ul><li>(ii) Estimated % of proposed<br/>gross profit margin</li></ul> | : | On products 35% & servicing 100%.                                                       |
| (iii) In future risk mgt. plan<br>(from fire, disaster etc.)           | : |                                                                                         |

## PRESENT & PROPOSED INVESTMENT BREAKDOWN

| Particu                                                                                                                             | Existing<br>Business                                                                                                                                                                                                              | Proposed | Total  |         |  |
|-------------------------------------------------------------------------------------------------------------------------------------|-----------------------------------------------------------------------------------------------------------------------------------------------------------------------------------------------------------------------------------|----------|--------|---------|--|
| Existing                                                                                                                            | Proposed                                                                                                                                                                                                                          | (BDT)    | (BDT)  | (BDT)   |  |
| valve, CDI, metre, gear filter, break<br>switch, front sprocket, tube, grip fibre,<br>mobil filter, head light, looking glass       | Investment in products (break<br>shoes, break antifire, plug, lock,<br>bearing, valve, CDI, metre, gear<br>filter, break switch, front sprocket,<br>tube, grip fibre, mobil filter, head<br>light, looking glass and flasher etc) | 70,176   | 80,000 | 150,176 |  |
| Investment in Machineries (wind blowing machine, fire-extinguisher, wind measuring machine, wrench, plus, related accessories etc ) |                                                                                                                                                                                                                                   |          |        | 27,690  |  |
| Investment in Equipments (bulb and fan etc.)                                                                                        |                                                                                                                                                                                                                                   |          |        | 1,000   |  |
| Cash in hand                                                                                                                        |                                                                                                                                                                                                                                   |          |        | 3,864   |  |
| Debtors (Since December, 2015 to at present)                                                                                        |                                                                                                                                                                                                                                   |          |        | 4,570   |  |
| Creditors (Since December, 2015 to at present)                                                                                      |                                                                                                                                                                                                                                   |          |        | (6,000) |  |
| Decoration (fixture and fittings)                                                                                                   |                                                                                                                                                                                                                                   |          |        | 10,700  |  |
| Advance for shop                                                                                                                    |                                                                                                                                                                                                                                   |          |        | 5,000   |  |
| Total Capital                                                                                                                       |                                                                                                                                                                                                                                   |          | 80,000 | 197,000 |  |