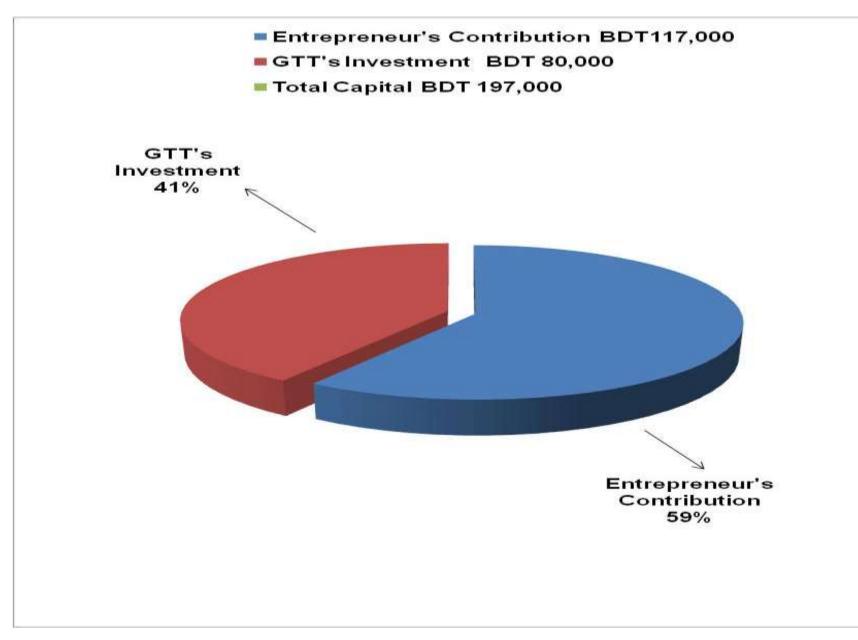

### **PROPOSED NOBIN UDYOKTA BUSINESS INFO**

| Business Name                                                          | : | Shahin Motor Cycle Workshop                                                             |
|------------------------------------------------------------------------|---|-----------------------------------------------------------------------------------------|
| Address/ Location                                                      | : | Thatrai bazar, Ulipur, Kurigram.                                                        |
| Total Investment in BDT                                                | : | Tk. 197,000                                                                             |
| Financing                                                              | : | Self Tk. 117,000 (from existing business)<br>Required Investment Tk. 80,000 (as equity) |
| Present salary/drawings from business                                  | : | BDT 9,500 (Nine thousand five hundred)                                                  |
| Proposed Salary                                                        | : | BDT 10,500 (Ten thousand five hundred)                                                  |
| Proposed Business<br>Implementation Plan                               |   |                                                                                         |
| <ul><li>(i) % of present gross profit<br/>margin</li></ul>             | : | On products 35% & servicing 100%.                                                       |
| <ul><li>(ii) Estimated % of proposed<br/>gross profit margin</li></ul> | : | On products 35% & servicing 100%.                                                       |
| (iii) In future risk mgt. plan<br>(from fire, disaster etc.)           | : |                                                                                         |

## PRESENT & PROPOSED INVESTMENT BREAKDOWN

| Particu                                                                                                                             | Existing<br>Business                                                                                                                                                                                                              | Proposed | Total  |         |  |
|-------------------------------------------------------------------------------------------------------------------------------------|-----------------------------------------------------------------------------------------------------------------------------------------------------------------------------------------------------------------------------------|----------|--------|---------|--|
| Existing                                                                                                                            | Proposed                                                                                                                                                                                                                          | (BDT)    | (BDT)  | (BDT)   |  |
| valve, CDI, metre, gear filter, break<br>switch, front sprocket, tube, grip fibre,<br>mobil filter, head light, looking glass       | Investment in products (break<br>shoes, break antifire, plug, lock,<br>bearing, valve, CDI, metre, gear<br>filter, break switch, front sprocket,<br>tube, grip fibre, mobil filter, head<br>light, looking glass and flasher etc) | 70,176   | 80,000 | 150,176 |  |
| Investment in Machineries (wind blowing machine, fire-extinguisher, wind measuring machine, wrench, plus, related accessories etc ) |                                                                                                                                                                                                                                   |          |        | 27,690  |  |
| Investment in Equipments (bulb and fan etc.)                                                                                        |                                                                                                                                                                                                                                   |          |        | 1,000   |  |
| Cash in hand                                                                                                                        |                                                                                                                                                                                                                                   |          |        | 3,864   |  |
| Debtors (Since December, 2015 to at present)                                                                                        |                                                                                                                                                                                                                                   |          |        | 4,570   |  |
| Creditors (Since December, 2015 to at present)                                                                                      |                                                                                                                                                                                                                                   |          |        | (6,000) |  |
| Decoration (fixture and fittings)                                                                                                   |                                                                                                                                                                                                                                   |          |        | 10,700  |  |
| Advance for shop                                                                                                                    |                                                                                                                                                                                                                                   |          |        | 5,000   |  |
| Total Capital                                                                                                                       |                                                                                                                                                                                                                                   |          | 80,000 | 197,000 |  |