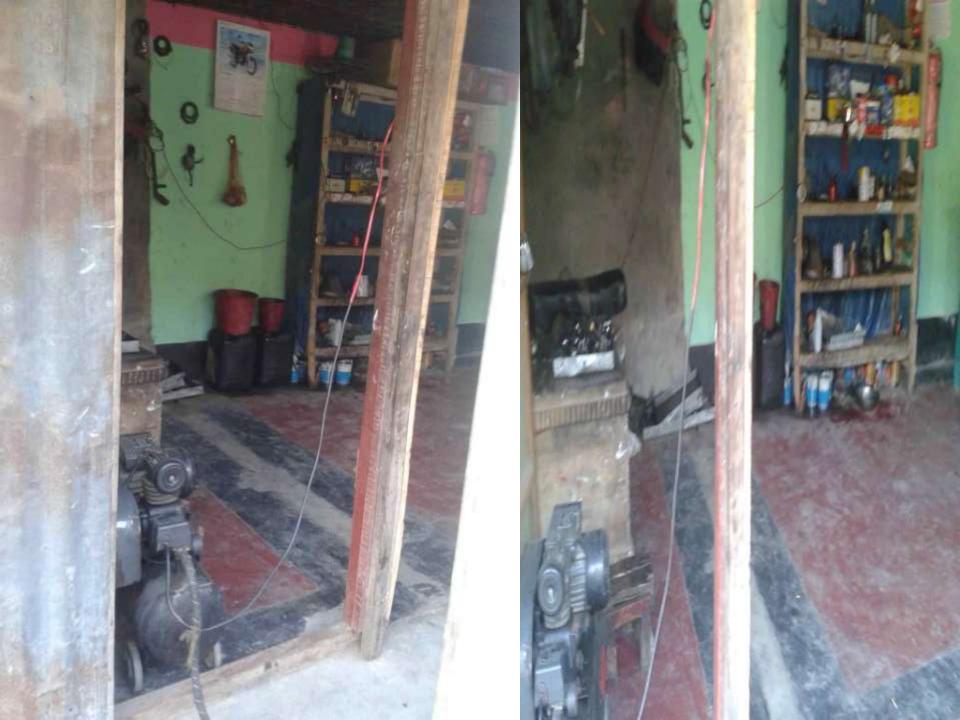

### **PROPOSED NOBIN UDYOKTA BUSINESS INFO**

| Business Name                                                          | : | Shahin Motor Cycle Workshop                                                             |
|------------------------------------------------------------------------|---|-----------------------------------------------------------------------------------------|
| Address/ Location                                                      | : | Thatrai bazar, Ulipur, Kurigram.                                                        |
| Total Investment in BDT                                                | : | Tk. 197,000                                                                             |
| Financing                                                              | : | Self Tk. 117,000 (from existing business)<br>Required Investment Tk. 80,000 (as equity) |
| Present salary/drawings from business                                  | : | BDT 9,500 (Nine thousand five hundred)                                                  |
| Proposed Salary                                                        | : | BDT 10,500 (Ten thousand five hundred)                                                  |
| Proposed Business<br>Implementation Plan                               |   |                                                                                         |
| <ul><li>(i) % of present gross profit<br/>margin</li></ul>             | : | On products 35% & servicing 100%.                                                       |
| <ul><li>(ii) Estimated % of proposed<br/>gross profit margin</li></ul> | : | On products 35% & servicing 100%.                                                       |
| (iii) In future risk mgt. plan<br>(from fire, disaster etc.)           | : |                                                                                         |

## PRESENT & PROPOSED INVESTMENT BREAKDOWN

| Particu                                                                                                                             | Existing<br>Business                                                                                                                                                                                                              | Proposed | Total  |         |  |
|-------------------------------------------------------------------------------------------------------------------------------------|-----------------------------------------------------------------------------------------------------------------------------------------------------------------------------------------------------------------------------------|----------|--------|---------|--|
| Existing                                                                                                                            | Proposed                                                                                                                                                                                                                          | (BDT)    | (BDT)  | (BDT)   |  |
| valve, CDI, metre, gear filter, break<br>switch, front sprocket, tube, grip fibre,<br>mobil filter, head light, looking glass       | Investment in products (break<br>shoes, break antifire, plug, lock,<br>bearing, valve, CDI, metre, gear<br>filter, break switch, front sprocket,<br>tube, grip fibre, mobil filter, head<br>light, looking glass and flasher etc) | 70,176   | 80,000 | 150,176 |  |
| Investment in Machineries (wind blowing machine, fire-extinguisher, wind measuring machine, wrench, plus, related accessories etc ) |                                                                                                                                                                                                                                   |          |        | 27,690  |  |
| Investment in Equipments (bulb and fan etc.)                                                                                        |                                                                                                                                                                                                                                   |          |        | 1,000   |  |
| Cash in hand                                                                                                                        |                                                                                                                                                                                                                                   |          |        | 3,864   |  |
| Debtors (Since December, 2015 to at present)                                                                                        |                                                                                                                                                                                                                                   |          |        | 4,570   |  |
| Creditors (Since December, 2015 to at present)                                                                                      |                                                                                                                                                                                                                                   |          |        | (6,000) |  |
| Decoration (fixture and fittings)                                                                                                   |                                                                                                                                                                                                                                   |          |        | 10,700  |  |
| Advance for shop                                                                                                                    |                                                                                                                                                                                                                                   |          |        | 5,000   |  |
| Total Capital                                                                                                                       |                                                                                                                                                                                                                                   |          | 80,000 | 197,000 |  |