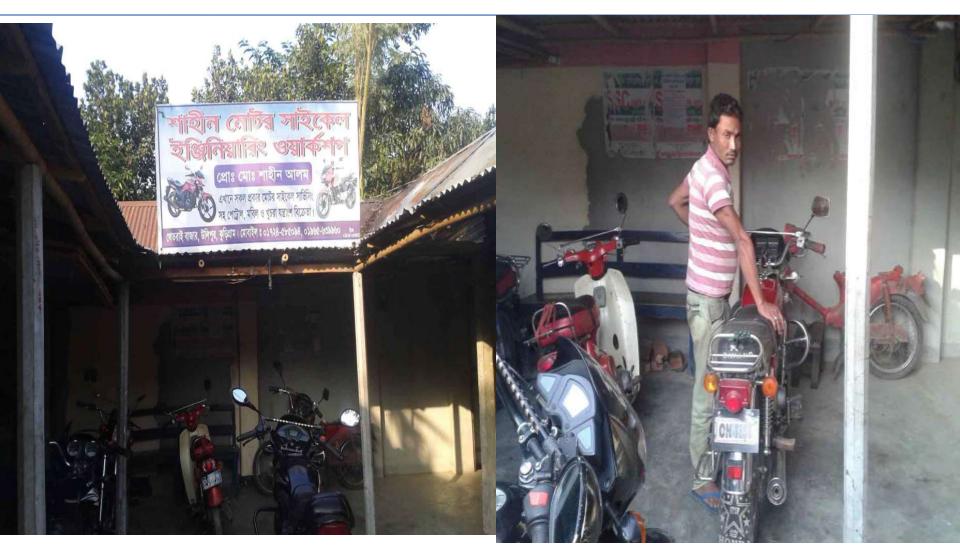

#### Proposed NU Business Name : Shahin Motor Cycle Workshop

Business Category: General, Retail & Wholesale

Business Proposal Prepared & Verified by : Naznin Akther

### **PROPOSED NOBIN UDYOKTA BUSINESS INFO**

| Business Name                                                          | : | Shahin Motor Cycle Workshop                                                             |
|------------------------------------------------------------------------|---|-----------------------------------------------------------------------------------------|
| Address/ Location                                                      | : | Thatrai bazar, Ulipur, Kurigram.                                                        |
| Total Investment in BDT                                                | : | Tk. 197,000                                                                             |
| Financing                                                              | : | Self Tk. 117,000 (from existing business)<br>Required Investment Tk. 80,000 (as equity) |
| Present salary/drawings from business                                  | : | BDT 9,500 (Nine thousand five hundred)                                                  |
| Proposed Salary                                                        | : | BDT 10,500 (Ten thousand five hundred)                                                  |
| Proposed Business<br>Implementation Plan                               |   |                                                                                         |
| <ul><li>(i) % of present gross profit<br/>margin</li></ul>             | : | On products 35% & servicing 100%.                                                       |
| <ul><li>(ii) Estimated % of proposed<br/>gross profit margin</li></ul> | : | On products 35% & servicing 100%.                                                       |
| (iii) In future risk mgt. plan<br>(from fire, disaster etc.)           | : |                                                                                         |