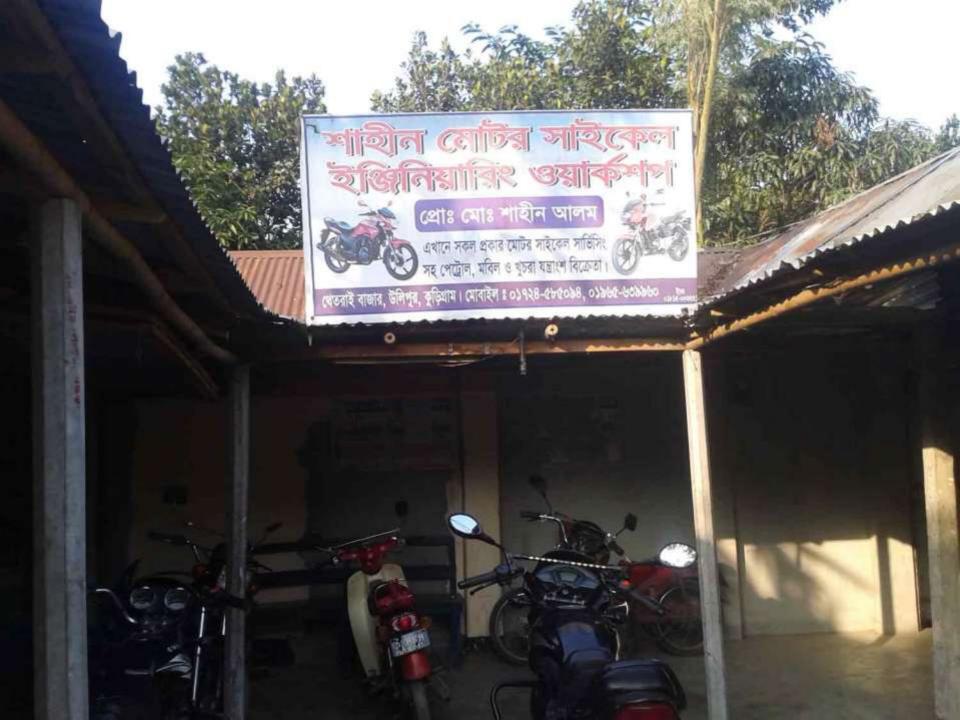

#### Proposed NU Business Name : Shahin Motor Cycle Workshop

Business Category: General, Retail & Wholesale

Business Proposal Prepared & Verified by : Naznin Akther

### **PROPOSED NOBIN UDYOKTA BUSINESS INFO**

| Business Name                                                          | : | Shahin Motor Cycle Workshop                                                             |
|------------------------------------------------------------------------|---|-----------------------------------------------------------------------------------------|
| Address/ Location                                                      | : | Thatrai bazar, Ulipur, Kurigram.                                                        |
| Total Investment in BDT                                                | : | Tk. 197,000                                                                             |
| Financing                                                              | : | Self Tk. 117,000 (from existing business)<br>Required Investment Tk. 80,000 (as equity) |
| Present salary/drawings from business                                  | : | BDT 9,500 (Nine thousand five hundred)                                                  |
| Proposed Salary                                                        | : | BDT 10,500 (Ten thousand five hundred)                                                  |
| Proposed Business<br>Implementation Plan                               |   |                                                                                         |
| <ul><li>(i) % of present gross profit<br/>margin</li></ul>             | : | On products 35% & servicing 100%.                                                       |
| <ul><li>(ii) Estimated % of proposed<br/>gross profit margin</li></ul> | : | On products 35% & servicing 100%.                                                       |
| (iii) In future risk mgt. plan<br>(from fire, disaster etc.)           | : |                                                                                         |