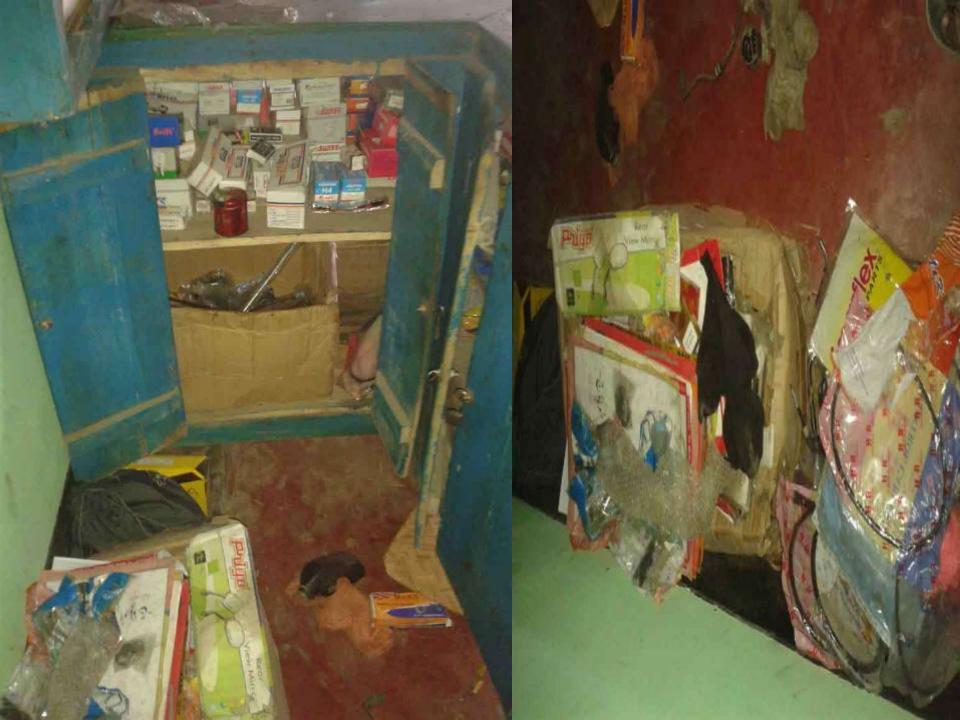

### **PROPOSED NOBIN UDYOKTA BUSINESS INFO**

| Business Name                                                          | : | Shahin Motor Cycle Workshop                                                             |
|------------------------------------------------------------------------|---|-----------------------------------------------------------------------------------------|
| Address/ Location                                                      | : | Thatrai bazar, Ulipur, Kurigram.                                                        |
| Total Investment in BDT                                                | : | Tk. 197,000                                                                             |
| Financing                                                              | : | Self Tk. 117,000 (from existing business)<br>Required Investment Tk. 80,000 (as equity) |
| Present salary/drawings from business                                  | : | BDT 9,500 (Nine thousand five hundred)                                                  |
| Proposed Salary                                                        | : | BDT 10,500 (Ten thousand five hundred)                                                  |
| Proposed Business<br>Implementation Plan                               |   |                                                                                         |
| <ul><li>(i) % of present gross profit<br/>margin</li></ul>             | : | On products 35% & servicing 100%.                                                       |
| <ul><li>(ii) Estimated % of proposed<br/>gross profit margin</li></ul> | : | On products 35% & servicing 100%.                                                       |
| (iii) In future risk mgt. plan<br>(from fire, disaster etc.)           | : |                                                                                         |

## PRESENT & PROPOSED INVESTMENT BREAKDOWN

| Particu                                                                                                                             | Existing<br>Business                                                                                                                                                                                                              | Proposed | Total  |         |  |
|-------------------------------------------------------------------------------------------------------------------------------------|-----------------------------------------------------------------------------------------------------------------------------------------------------------------------------------------------------------------------------------|----------|--------|---------|--|
| Existing                                                                                                                            | Proposed                                                                                                                                                                                                                          | (BDT)    | (BDT)  | (BDT)   |  |
| valve, CDI, metre, gear filter, break<br>switch, front sprocket, tube, grip fibre,<br>mobil filter, head light, looking glass       | Investment in products (break<br>shoes, break antifire, plug, lock,<br>bearing, valve, CDI, metre, gear<br>filter, break switch, front sprocket,<br>tube, grip fibre, mobil filter, head<br>light, looking glass and flasher etc) | 70,176   | 80,000 | 150,176 |  |
| Investment in Machineries (wind blowing machine, fire-extinguisher, wind measuring machine, wrench, plus, related accessories etc ) |                                                                                                                                                                                                                                   |          |        | 27,690  |  |
| Investment in Equipments (bulb and fan etc.)                                                                                        |                                                                                                                                                                                                                                   |          |        | 1,000   |  |
| Cash in hand                                                                                                                        |                                                                                                                                                                                                                                   |          |        | 3,864   |  |
| Debtors (Since December, 2015 to at present)                                                                                        |                                                                                                                                                                                                                                   |          |        | 4,570   |  |
| Creditors (Since December, 2015 to at present)                                                                                      |                                                                                                                                                                                                                                   |          |        | (6,000) |  |
| Decoration (fixture and fittings)                                                                                                   |                                                                                                                                                                                                                                   |          |        | 10,700  |  |
| Advance for shop                                                                                                                    |                                                                                                                                                                                                                                   |          |        | 5,000   |  |
| Total Capital                                                                                                                       |                                                                                                                                                                                                                                   |          | 80,000 | 197,000 |  |