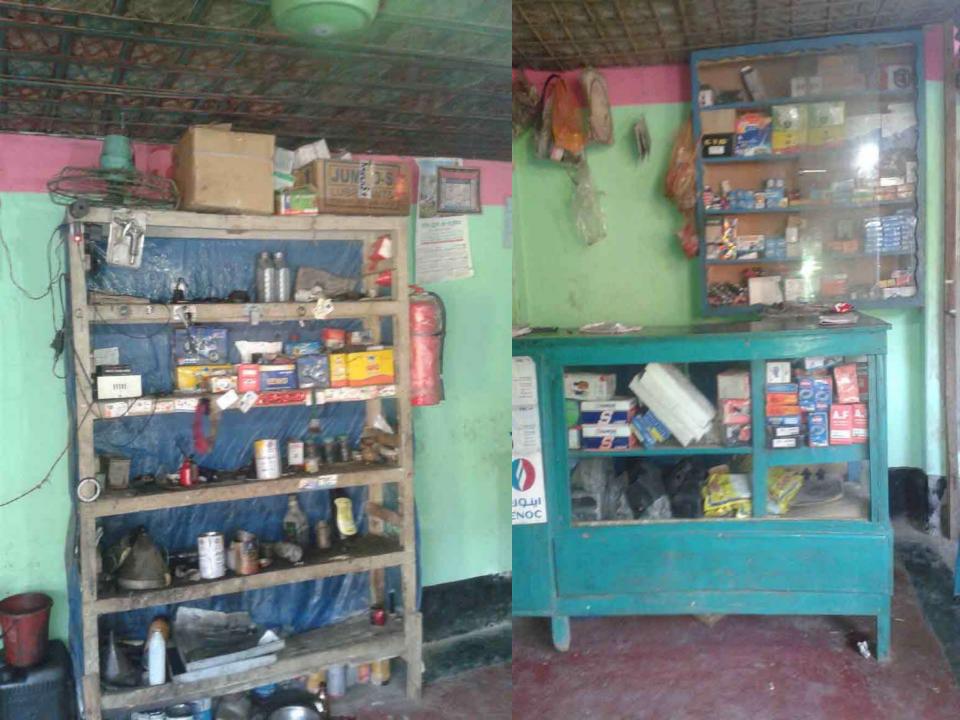

### **PROPOSED NOBIN UDYOKTA BUSINESS INFO**

| Business Name                                                          | : | Shahin Motor Cycle Workshop                                                             |
|------------------------------------------------------------------------|---|-----------------------------------------------------------------------------------------|
| Address/ Location                                                      | : | Thatrai bazar, Ulipur, Kurigram.                                                        |
| Total Investment in BDT                                                | : | Tk. 197,000                                                                             |
| Financing                                                              | : | Self Tk. 117,000 (from existing business)<br>Required Investment Tk. 80,000 (as equity) |
| Present salary/drawings from business                                  | : | BDT 9,500 (Nine thousand five hundred)                                                  |
| Proposed Salary                                                        | : | BDT 10,500 (Ten thousand five hundred)                                                  |
| Proposed Business<br>Implementation Plan                               |   |                                                                                         |
| <ul><li>(i) % of present gross profit<br/>margin</li></ul>             | : | On products 35% & servicing 100%.                                                       |
| <ul><li>(ii) Estimated % of proposed<br/>gross profit margin</li></ul> | : | On products 35% & servicing 100%.                                                       |
| (iii) In future risk mgt. plan<br>(from fire, disaster etc.)           | : |                                                                                         |

## PRESENT & PROPOSED INVESTMENT BREAKDOWN

| Particu                                                                                                                             | Existing<br>Business                                                                                                                                                                                                              | Proposed | Total  |         |  |
|-------------------------------------------------------------------------------------------------------------------------------------|-----------------------------------------------------------------------------------------------------------------------------------------------------------------------------------------------------------------------------------|----------|--------|---------|--|
| Existing                                                                                                                            | Proposed                                                                                                                                                                                                                          | (BDT)    | (BDT)  | (BDT)   |  |
| valve, CDI, metre, gear filter, break<br>switch, front sprocket, tube, grip fibre,<br>mobil filter, head light, looking glass       | Investment in products (break<br>shoes, break antifire, plug, lock,<br>bearing, valve, CDI, metre, gear<br>filter, break switch, front sprocket,<br>tube, grip fibre, mobil filter, head<br>light, looking glass and flasher etc) | 70,176   | 80,000 | 150,176 |  |
| Investment in Machineries (wind blowing machine, fire-extinguisher, wind measuring machine, wrench, plus, related accessories etc ) |                                                                                                                                                                                                                                   |          |        | 27,690  |  |
| Investment in Equipments (bulb and fan etc.)                                                                                        |                                                                                                                                                                                                                                   |          |        | 1,000   |  |
| Cash in hand                                                                                                                        |                                                                                                                                                                                                                                   |          |        | 3,864   |  |
| Debtors (Since December, 2015 to at present)                                                                                        |                                                                                                                                                                                                                                   |          |        | 4,570   |  |
| Creditors (Since December, 2015 to at present)                                                                                      |                                                                                                                                                                                                                                   |          |        | (6,000) |  |
| Decoration (fixture and fittings)                                                                                                   |                                                                                                                                                                                                                                   |          |        | 10,700  |  |
| Advance for shop                                                                                                                    |                                                                                                                                                                                                                                   |          |        | 5,000   |  |
| Total Capital                                                                                                                       |                                                                                                                                                                                                                                   |          | 80,000 | 197,000 |  |