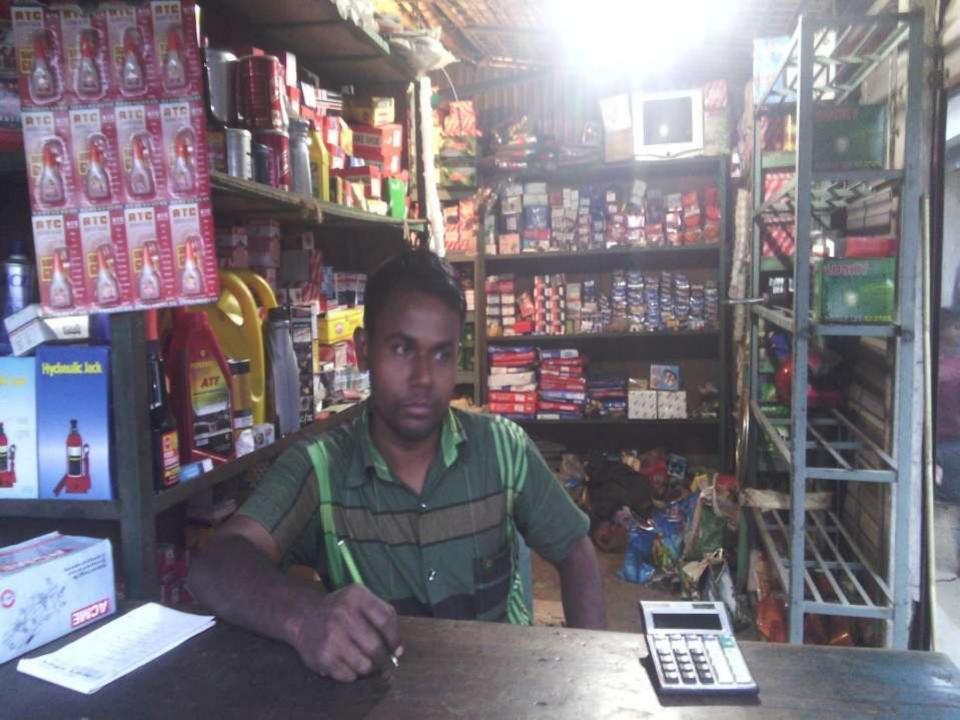

#### PROPOSED NOBIN UDYOKTA BUSINESS INFO

| Business Name                                                                                             | : | Friends Motors                                                                                   |
|-----------------------------------------------------------------------------------------------------------|---|--------------------------------------------------------------------------------------------------|
| Address/ Location                                                                                         | : | Shop No. 29, Highway, Bus-stand , Monikgonj                                                      |
| Total Investment in BDT                                                                                   | : | 7,50,000                                                                                         |
| Financing                                                                                                 | : | Self BDT 5,50,000 (from existing business) 73% Required Investment BDT 2,00,000/-(as equity) 27% |
| Present salary/drawings from business (estimates)                                                         | : | BDT 8,000                                                                                        |
| Proposed Salary                                                                                           |   | BDT 8,000                                                                                        |
| Proposed Business  (i) % of present gross profit margin  (ii) Estimated % of proposed gross profit margin | : | 20%                                                                                              |
| (iii) Agreed grace period                                                                                 |   | 3 months                                                                                         |

## Strength

- > Availability of Products Sourcing.
- ➤ Skilled & 12 Years of Experience
- Position of his store beside Highway.