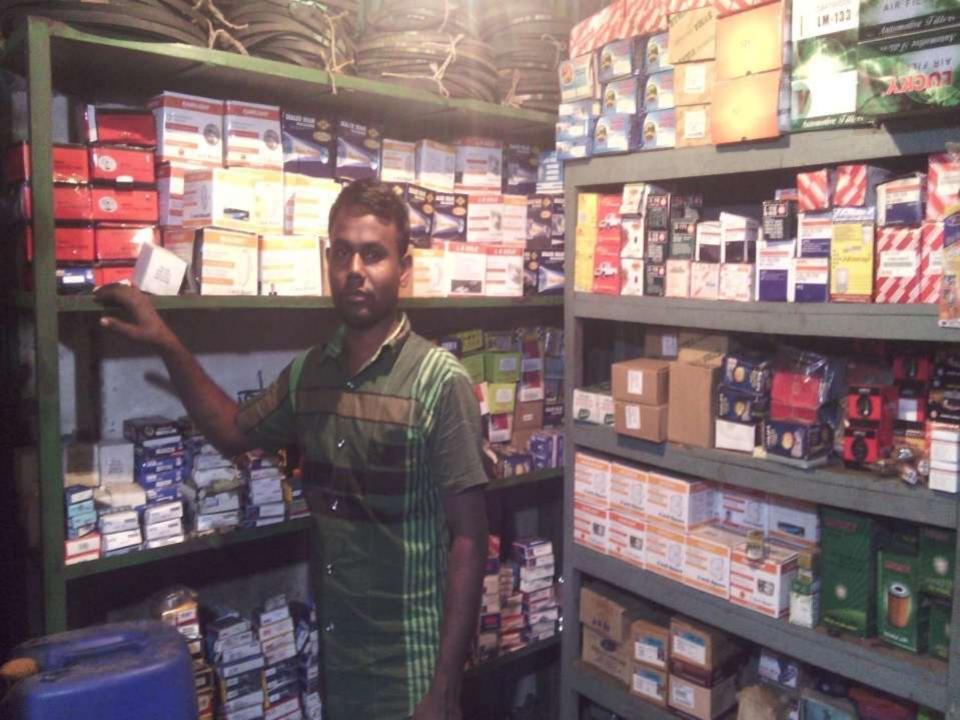

#### PROPOSED NOBIN UDYOKTA BUSINESS INFO

| Business Name                                                                                             | : | Friends Motors                                                                                   |
|-----------------------------------------------------------------------------------------------------------|---|--------------------------------------------------------------------------------------------------|
| Address/ Location                                                                                         | : | Shop No. 29, Highway, Bus-stand , Monikgonj                                                      |
| Total Investment in BDT                                                                                   | : | 7,50,000                                                                                         |
| Financing                                                                                                 | : | Self BDT 5,50,000 (from existing business) 73% Required Investment BDT 2,00,000/-(as equity) 27% |
| Present salary/drawings from business (estimates)                                                         | : | BDT 8,000                                                                                        |
| Proposed Salary                                                                                           |   | BDT 8,000                                                                                        |
| Proposed Business  (i) % of present gross profit margin  (ii) Estimated % of proposed gross profit margin | : | 20%                                                                                              |
| (iii) Agreed grace period                                                                                 |   | 3 months                                                                                         |

## Strength

- > Availability of Products Sourcing.
- ➤ Skilled & 12 Years of Experience
- Position of his store beside Highway.