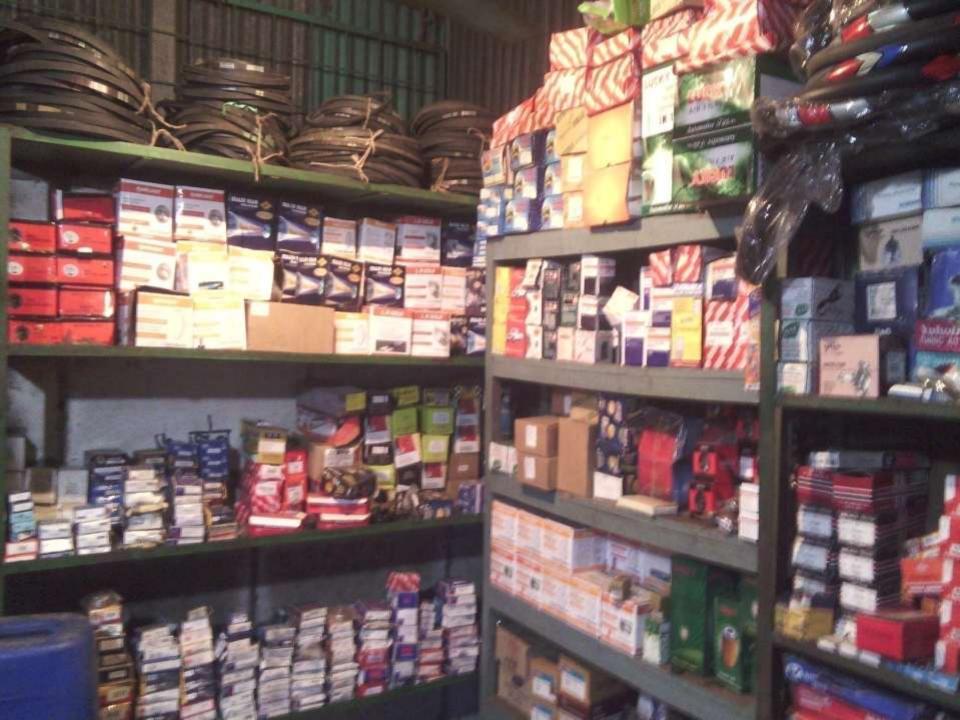

#### PROPOSED NOBIN UDYOKTA BUSINESS INFO

| Business Name                                                                                             | : | Friends Motors                                                                                   |
|-----------------------------------------------------------------------------------------------------------|---|--------------------------------------------------------------------------------------------------|
| Address/ Location                                                                                         | : | Shop No. 29, Highway, Bus-stand , Monikgonj                                                      |
| Total Investment in BDT                                                                                   | : | 7,50,000                                                                                         |
| Financing                                                                                                 | : | Self BDT 5,50,000 (from existing business) 73% Required Investment BDT 2,00,000/-(as equity) 27% |
| Present salary/drawings from business (estimates)                                                         | : | BDT 8,000                                                                                        |
| Proposed Salary                                                                                           |   | BDT 8,000                                                                                        |
| Proposed Business  (i) % of present gross profit margin  (ii) Estimated % of proposed gross profit margin | : | 20%                                                                                              |
| (iii) Agreed grace period                                                                                 |   | 3 months                                                                                         |

| Proposed items             |          |  |  |  |
|----------------------------|----------|--|--|--|
| Product Name with quantity | Amount   |  |  |  |
| Break shee ( 30 set*1150)  | 34,500   |  |  |  |
| Takeped (50 set*650)       | 32,500   |  |  |  |
| Mobil filter( 50pc*250)    | 12,500   |  |  |  |
| Dum ( 10pc*1350)           | 13,500   |  |  |  |
| Bering( 100pc*350)         | 35,000   |  |  |  |
| X L ( 5pc*3500)            | 17,500   |  |  |  |
| Pentium gear (10pc*2100)   | 21,000   |  |  |  |
| Water pump (5pc*1500)      | 7500     |  |  |  |
| Scrup                      | 10,000   |  |  |  |
| Break oil                  | 4,000    |  |  |  |
| Air filter                 | 6,000    |  |  |  |
| Others                     | 6,000    |  |  |  |
| Total Proposed Stock       | 2,00,000 |  |  |  |