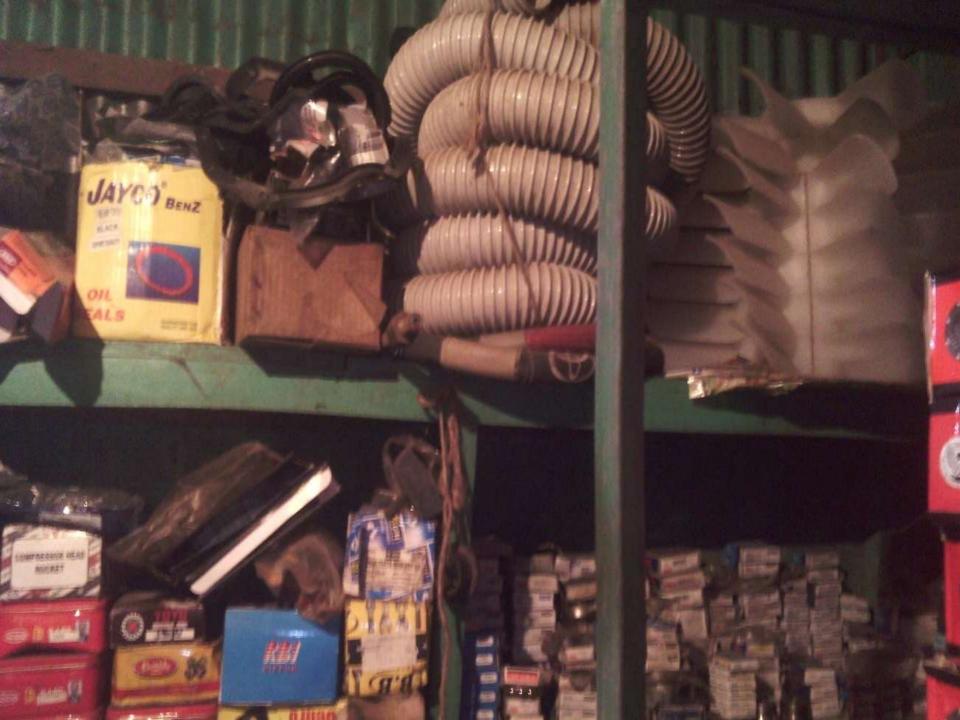

#### PRESENT & PROPOSED INVESTMENT BREAKDOWN

| Present Stock items        |          |  |  |  |
|----------------------------|----------|--|--|--|
| Product name with quantity | Amount   |  |  |  |
| X L ( 10pc*3500)           | 35,000   |  |  |  |
| Pentium gear (10pc*2100)   | 21,000   |  |  |  |
| Water pump (10pc*1500)     | 15,000   |  |  |  |
| Break shee ( 30 set*1150)  | 34,500   |  |  |  |
| Takeped ( 150 set*650)     | 97,500   |  |  |  |
| Mobil filter( 150pc*250)   | 37,500   |  |  |  |
| Dum ( 25pc*1350)           | 33,500   |  |  |  |
| Bering( 100pc*350)         | 35,000   |  |  |  |
| Mobil ( 20pc*1750)         | 35,000   |  |  |  |
| Break bucket               | 5,000    |  |  |  |
| Engine mounting            | 15,000   |  |  |  |
| Others                     | 6,000    |  |  |  |
|                            |          |  |  |  |
| Total Present Stock        | 3,70,000 |  |  |  |

| Proposed items             |          |  |  |  |
|----------------------------|----------|--|--|--|
| Product Name with quantity | Amount   |  |  |  |
| Break shee ( 30 set*1150)  | 34,500   |  |  |  |
| Takeped (50 set*650)       | 32,500   |  |  |  |
| Mobil filter( 50pc*250)    | 12,500   |  |  |  |
| Dum ( 10pc*1350)           | 13,500   |  |  |  |
| Bering( 100pc*350)         | 35,000   |  |  |  |
| X L ( 5pc*3500)            | 17,500   |  |  |  |
| Pentium gear (10pc*2100)   | 21,000   |  |  |  |
| Water pump (5pc*1500)      | 7500     |  |  |  |
| Scrup                      | 10,000   |  |  |  |
| Break oil                  | 4,000    |  |  |  |
| Air filter                 | 6,000    |  |  |  |
| Others                     | 6,000    |  |  |  |
| Total Proposed Stock       | 2,00,000 |  |  |  |