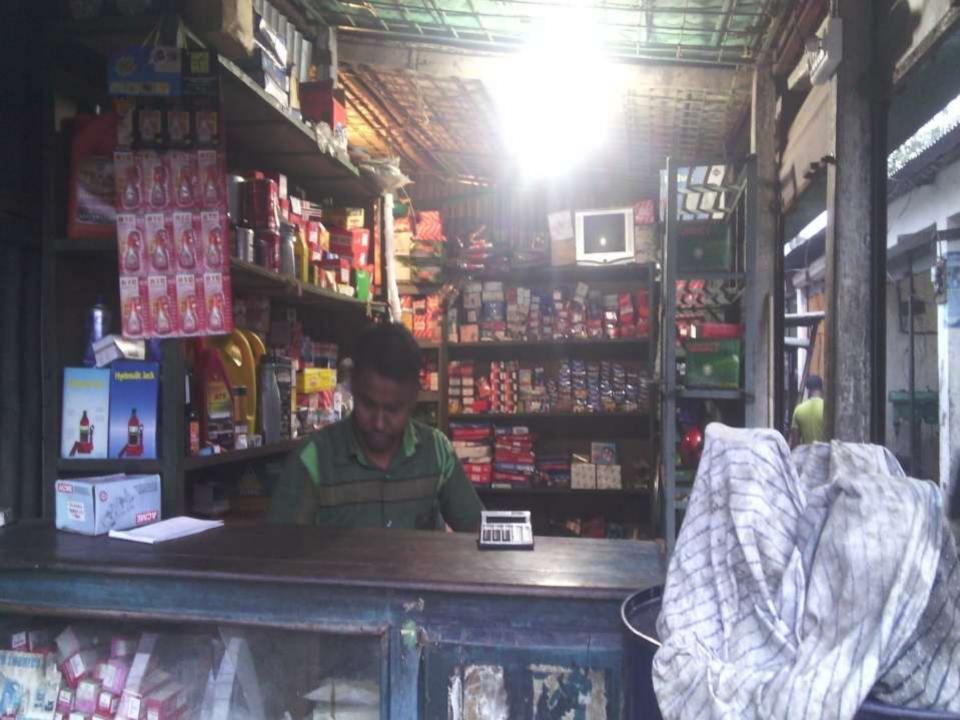

#### PROPOSED NOBIN UDYOKTA BUSINESS INFO

| Business Name                                                                                             | : | Friends Motors                                                                                   |
|-----------------------------------------------------------------------------------------------------------|---|--------------------------------------------------------------------------------------------------|
| Address/ Location                                                                                         | : | Shop No. 29, Highway, Bus-stand , Monikgonj                                                      |
| Total Investment in BDT                                                                                   | : | 7,50,000                                                                                         |
| Financing                                                                                                 | : | Self BDT 5,50,000 (from existing business) 73% Required Investment BDT 2,00,000/-(as equity) 27% |
| Present salary/drawings from business (estimates)                                                         | : | BDT 8,000                                                                                        |
| Proposed Salary                                                                                           |   | BDT 8,000                                                                                        |
| Proposed Business  (i) % of present gross profit margin  (ii) Estimated % of proposed gross profit margin | : | 20%                                                                                              |
| (iii) Agreed grace period                                                                                 |   | 3 months                                                                                         |

## Strength

- > Availability of Products Sourcing.
- ➤ Skilled & 12 Years of Experience
- Position of his store beside Highway.