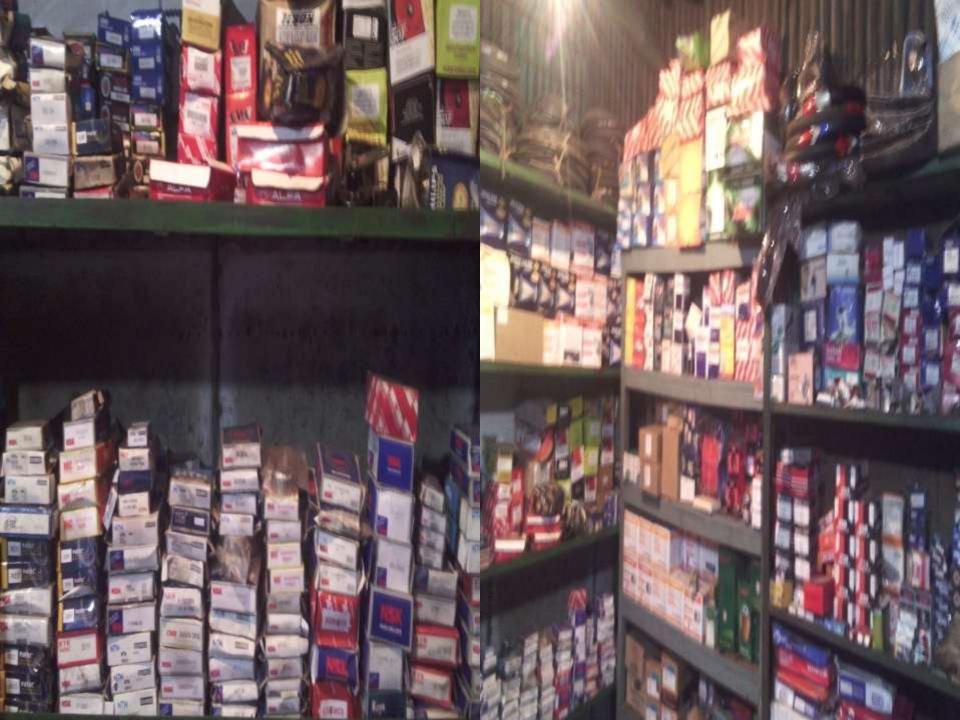

#### PROPOSED NOBIN UDYOKTA BUSINESS INFO

| Business Name                                                                                             | : | Friends Motors                                                                                   |
|-----------------------------------------------------------------------------------------------------------|---|--------------------------------------------------------------------------------------------------|
| Address/ Location                                                                                         | : | Shop No. 29, Highway, Bus-stand , Monikgonj                                                      |
| Total Investment in BDT                                                                                   | : | 7,50,000                                                                                         |
| Financing                                                                                                 | : | Self BDT 5,50,000 (from existing business) 73% Required Investment BDT 2,00,000/-(as equity) 27% |
| Present salary/drawings from business (estimates)                                                         | : | BDT 8,000                                                                                        |
| Proposed Salary                                                                                           |   | BDT 8,000                                                                                        |
| Proposed Business  (i) % of present gross profit margin  (ii) Estimated % of proposed gross profit margin | : | 20%                                                                                              |
| (iii) Agreed grace period                                                                                 |   | 3 months                                                                                         |

#### PRESENT & PROPOSED INVESTMENT BREAKDOWN

| Present Stock items        |          |  |  |  |
|----------------------------|----------|--|--|--|
| Product name with quantity | Amount   |  |  |  |
| X L ( 10pc*3500)           | 35,000   |  |  |  |
| Pentium gear (10pc*2100)   | 21,000   |  |  |  |
| Water pump (10pc*1500)     | 15,000   |  |  |  |
| Break shee ( 30 set*1150)  | 34,500   |  |  |  |
| Takeped ( 150 set*650)     | 97,500   |  |  |  |
| Mobil filter( 150pc*250)   | 37,500   |  |  |  |
| Dum ( 25pc*1350)           | 33,500   |  |  |  |
| Bering( 100pc*350)         | 35,000   |  |  |  |
| Mobil ( 20pc*1750)         | 35,000   |  |  |  |
| Break bucket               | 5,000    |  |  |  |
| Engine mounting            | 15,000   |  |  |  |
| Others                     | 6,000    |  |  |  |
|                            |          |  |  |  |
| Total Present Stock        | 3,70,000 |  |  |  |