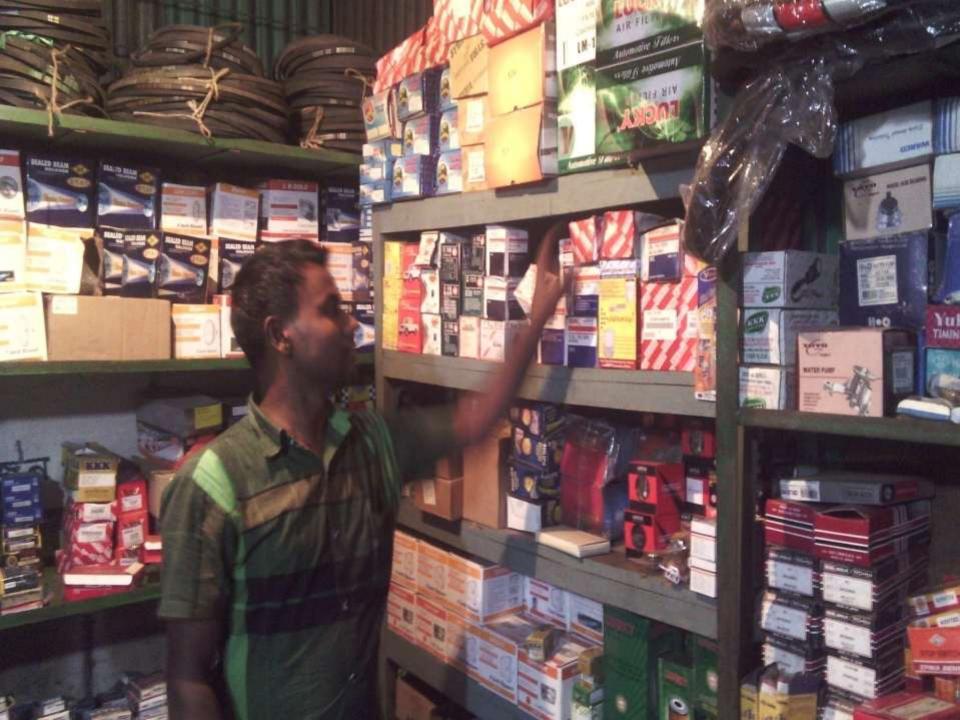

#### PROPOSED NOBIN UDYOKTA BUSINESS INFO

| Business Name                                                                                             | : | Friends Motors                                                                                   |
|-----------------------------------------------------------------------------------------------------------|---|--------------------------------------------------------------------------------------------------|
| Address/ Location                                                                                         | : | Shop No. 29, Highway, Bus-stand , Monikgonj                                                      |
| Total Investment in BDT                                                                                   | : | 7,50,000                                                                                         |
| Financing                                                                                                 | : | Self BDT 5,50,000 (from existing business) 73% Required Investment BDT 2,00,000/-(as equity) 27% |
| Present salary/drawings from business (estimates)                                                         | : | BDT 8,000                                                                                        |
| Proposed Salary                                                                                           |   | BDT 8,000                                                                                        |
| Proposed Business  (i) % of present gross profit margin  (ii) Estimated % of proposed gross profit margin | : | 20%                                                                                              |
| (iii) Agreed grace period                                                                                 |   | 3 months                                                                                         |

## Strength

- > Availability of Products Sourcing.
- ➤ Skilled & 12 Years of Experience
- Position of his store beside Highway.