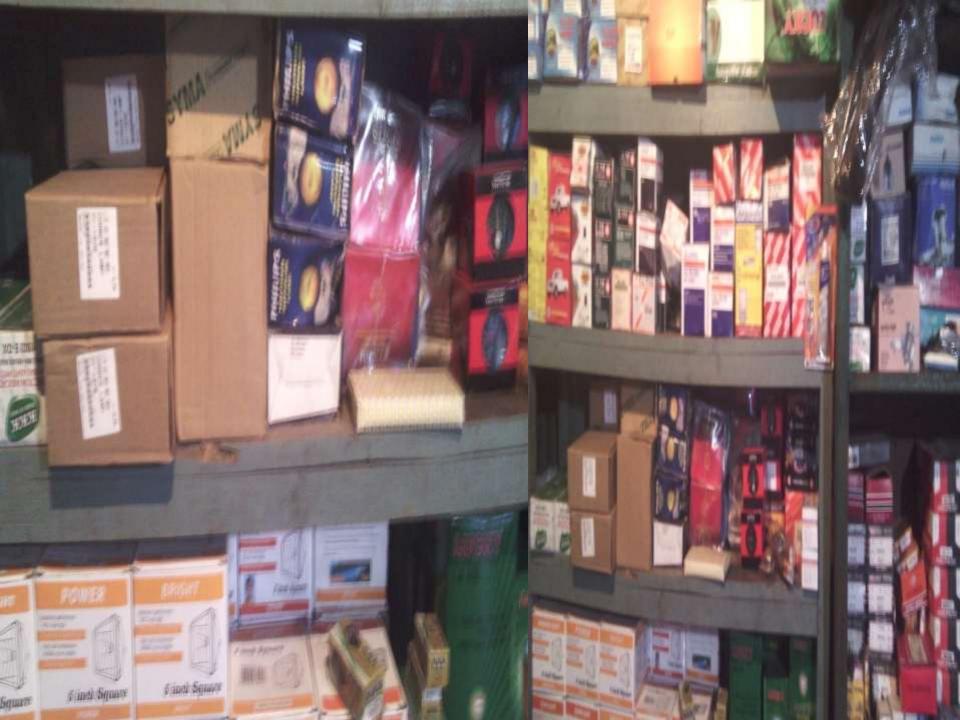

#### PROPOSED NOBIN UDYOKTA BUSINESS INFO

| Business Name                                                                                             | : | Friends Motors                                                                                   |
|-----------------------------------------------------------------------------------------------------------|---|--------------------------------------------------------------------------------------------------|
| Address/ Location                                                                                         | : | Shop No. 29, Highway, Bus-stand , Monikgonj                                                      |
| Total Investment in BDT                                                                                   | : | 7,50,000                                                                                         |
| Financing                                                                                                 | : | Self BDT 5,50,000 (from existing business) 73% Required Investment BDT 2,00,000/-(as equity) 27% |
| Present salary/drawings from business (estimates)                                                         | : | BDT 8,000                                                                                        |
| Proposed Salary                                                                                           |   | BDT 8,000                                                                                        |
| Proposed Business  (i) % of present gross profit margin  (ii) Estimated % of proposed gross profit margin | : | 20%                                                                                              |
| (iii) Agreed grace period                                                                                 |   | 3 months                                                                                         |

#### PRESENT & PROPOSED INVESTMENT BREAKDOWN

| Present Stock items        |          |  |  |  |
|----------------------------|----------|--|--|--|
| Product name with quantity | Amount   |  |  |  |
| X L ( 10pc*3500)           | 35,000   |  |  |  |
| Pentium gear (10pc*2100)   | 21,000   |  |  |  |
| Water pump (10pc*1500)     | 15,000   |  |  |  |
| Break shee ( 30 set*1150)  | 34,500   |  |  |  |
| Takeped ( 150 set*650)     | 97,500   |  |  |  |
| Mobil filter( 150pc*250)   | 37,500   |  |  |  |
| Dum ( 25pc*1350)           | 33,500   |  |  |  |
| Bering( 100pc*350)         | 35,000   |  |  |  |
| Mobil ( 20pc*1750)         | 35,000   |  |  |  |
| Break bucket               | 5,000    |  |  |  |
| Engine mounting            | 15,000   |  |  |  |
| Others                     | 6,000    |  |  |  |
|                            |          |  |  |  |
| Total Present Stock        | 3,70,000 |  |  |  |

| Proposed items             |          |  |  |  |
|----------------------------|----------|--|--|--|
| Product Name with quantity | Amount   |  |  |  |
| Break shee ( 30 set*1150)  | 34,500   |  |  |  |
| Takeped (50 set*650)       | 32,500   |  |  |  |
| Mobil filter( 50pc*250)    | 12,500   |  |  |  |
| Dum ( 10pc*1350)           | 13,500   |  |  |  |
| Bering( 100pc*350)         | 35,000   |  |  |  |
| X L ( 5pc*3500)            | 17,500   |  |  |  |
| Pentium gear (10pc*2100)   | 21,000   |  |  |  |
| Water pump (5pc*1500)      | 7500     |  |  |  |
| Scrup                      | 10,000   |  |  |  |
| Break oil                  | 4,000    |  |  |  |
| Air filter                 | 6,000    |  |  |  |
| Others                     | 6,000    |  |  |  |
| Total Proposed Stock       | 2,00,000 |  |  |  |