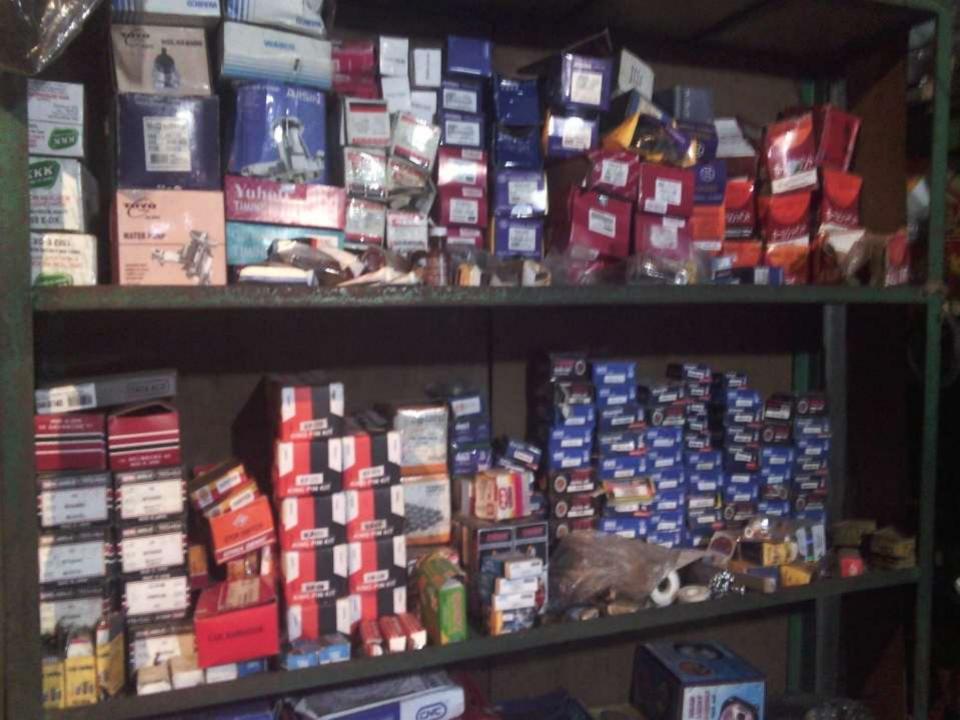

#### PROPOSED NOBIN UDYOKTA BUSINESS INFO

| Business Name                                                                                             | : | Friends Motors                                                                                   |
|-----------------------------------------------------------------------------------------------------------|---|--------------------------------------------------------------------------------------------------|
| Address/ Location                                                                                         | : | Shop No. 29, Highway, Bus-stand , Monikgonj                                                      |
| Total Investment in BDT                                                                                   | : | 7,50,000                                                                                         |
| Financing                                                                                                 | : | Self BDT 5,50,000 (from existing business) 73% Required Investment BDT 2,00,000/-(as equity) 27% |
| Present salary/drawings from business (estimates)                                                         | : | BDT 8,000                                                                                        |
| Proposed Salary                                                                                           |   | BDT 8,000                                                                                        |
| Proposed Business  (i) % of present gross profit margin  (ii) Estimated % of proposed gross profit margin | : | 20%                                                                                              |
| (iii) Agreed grace period                                                                                 |   | 3 months                                                                                         |

#### PRESENT & PROPOSED INVESTMENT BREAKDOWN

| Present Stock items        |          |  |  |  |
|----------------------------|----------|--|--|--|
| Product name with quantity | Amount   |  |  |  |
| X L ( 10pc*3500)           | 35,000   |  |  |  |
| Pentium gear (10pc*2100)   | 21,000   |  |  |  |
| Water pump (10pc*1500)     | 15,000   |  |  |  |
| Break shee ( 30 set*1150)  | 34,500   |  |  |  |
| Takeped ( 150 set*650)     | 97,500   |  |  |  |
| Mobil filter( 150pc*250)   | 37,500   |  |  |  |
| Dum ( 25pc*1350)           | 33,500   |  |  |  |
| Bering( 100pc*350)         | 35,000   |  |  |  |
| Mobil ( 20pc*1750)         | 35,000   |  |  |  |
| Break bucket               | 5,000    |  |  |  |
| Engine mounting            | 15,000   |  |  |  |
| Others                     | 6,000    |  |  |  |
|                            |          |  |  |  |
| Total Present Stock        | 3,70,000 |  |  |  |

| Proposed items             |          |  |  |  |
|----------------------------|----------|--|--|--|
| Product Name with quantity | Amount   |  |  |  |
| Break shee ( 30 set*1150)  | 34,500   |  |  |  |
| Takeped (50 set*650)       | 32,500   |  |  |  |
| Mobil filter( 50pc*250)    | 12,500   |  |  |  |
| Dum ( 10pc*1350)           | 13,500   |  |  |  |
| Bering( 100pc*350)         | 35,000   |  |  |  |
| X L ( 5pc*3500)            | 17,500   |  |  |  |
| Pentium gear (10pc*2100)   | 21,000   |  |  |  |
| Water pump (5pc*1500)      | 7500     |  |  |  |
| Scrup                      | 10,000   |  |  |  |
| Break oil                  | 4,000    |  |  |  |
| Air filter                 | 6,000    |  |  |  |
| Others                     | 6,000    |  |  |  |
| Total Proposed Stock       | 2,00,000 |  |  |  |