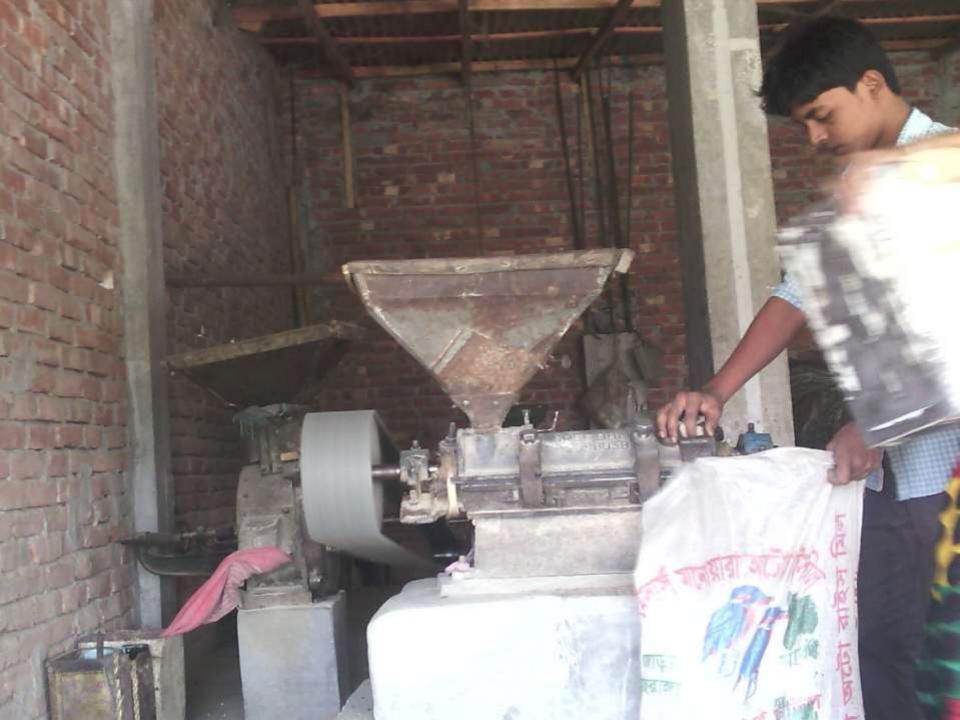

# PROPOSED NOBIN UDYOKTA BUSINESS INFO

| Business Name                                     | : | Parvez Oil & Rice Mill                                                                           |
|---------------------------------------------------|---|--------------------------------------------------------------------------------------------------|
| Address/ Location                                 | : | Dhalla Bazar & Bhumdokhhin Bazar, Singair                                                        |
| Total Investment in BDT                           | : | BDT 6,50,000                                                                                     |
| Financing                                         | : | Self BDT 5,00,000 (from existing business) 77% Required Investment BDT 1,50,000/-(as equity) 23% |
| Present salary/drawings from business (estimates) | : | BDT 9,000                                                                                        |
| Proposed Salary                                   |   | BDT 9,000                                                                                        |
| Proposed Business                                 |   |                                                                                                  |
| (i) % of present gross profit margin              | : | 16%                                                                                              |
| (ii) Estimated % of proposed gross profit margin  |   | 16%                                                                                              |
| (iii) Agreed grace period                         |   | 5 months                                                                                         |

| Proposed items            |              |          |  |  |  |  |
|---------------------------|--------------|----------|--|--|--|--|
| Oil machine<br>(32-ghora) | 1*54,000     | 54,000   |  |  |  |  |
| Rice<br>machine           | 2*20,000     | 40,000   |  |  |  |  |
| Mustard seed              | 70 bag*1,500 | 55,500   |  |  |  |  |
| Others                    |              | 500      |  |  |  |  |
| Total                     |              | 1,50,000 |  |  |  |  |