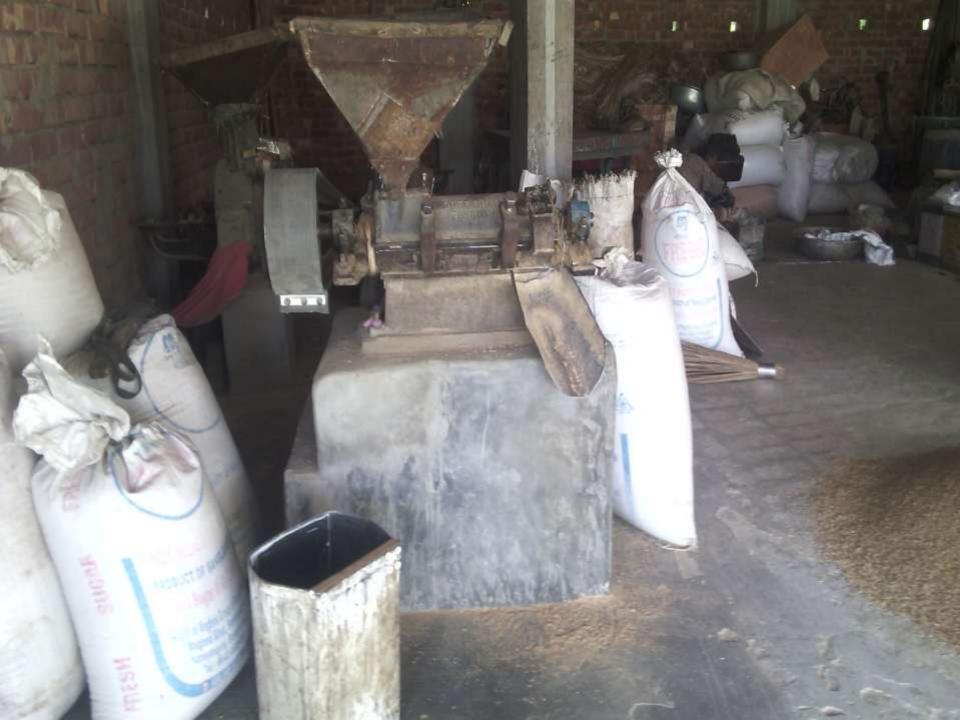

# PROPOSED NOBIN UDYOKTA BUSINESS INFO

| Business Name                                     | : | Parvez Oil & Rice Mill                                                                           |
|---------------------------------------------------|---|--------------------------------------------------------------------------------------------------|
| Address/ Location                                 | : | Dhalla Bazar & Bhumdokhhin Bazar, Singair                                                        |
| Total Investment in BDT                           | : | BDT 6,50,000                                                                                     |
| Financing                                         | : | Self BDT 5,00,000 (from existing business) 77% Required Investment BDT 1,50,000/-(as equity) 23% |
| Present salary/drawings from business (estimates) | : | BDT 9,000                                                                                        |
| Proposed Salary                                   |   | BDT 9,000                                                                                        |
| Proposed Business                                 |   |                                                                                                  |
| (i) % of present gross profit margin              | : | 16%                                                                                              |
| (ii) Estimated % of proposed gross profit margin  |   | 16%                                                                                              |
| (iii) Agreed grace period                         |   | 5 months                                                                                         |

# PRESENT & PROPOSED INVESTMENT BREAKDOWN

| Particulars                                                                                                                        | Existing Business (BDT)        | Proposed<br>(BDT) | Total<br>(BDT) |
|------------------------------------------------------------------------------------------------------------------------------------|--------------------------------|-------------------|----------------|
| Investments in different categories:                                                                                               | (1)                            | (2)               | (1+2)          |
| Present Items: Goods- Advance - Furniture- (ceiling fan -2, miter scale- 2, rice machine-2, oil machine-2, other machine-2, van-1) | 3,00,000<br>75,000<br>1,25,000 |                   | 5,00,000       |
| Proposed items:                                                                                                                    |                                | 1,50,000          | 1,50,000       |
| Total Capital                                                                                                                      | 5,00,000                       | 1,50,000          | 6,50,000       |

## PRESENT & PROPOSED INVESTMENT BREAKDOWN

| Present items |               |          |  |  |  |
|---------------|---------------|----------|--|--|--|
| Mustard seed  | 47 bag*1,700  | 79,900   |  |  |  |
| Mustard khoil | 50 bag*2,400  | 1,20,000 |  |  |  |
| Oil           | 5 dram*20,000 | 1,00,000 |  |  |  |
| Others        |               | 100      |  |  |  |
| Total         |               | 3,00,000 |  |  |  |

| Proposed items            |              |          |  |  |  |  |
|---------------------------|--------------|----------|--|--|--|--|
| Oil machine<br>(32-ghora) | 1*54,000     | 54,000   |  |  |  |  |
| Rice<br>machine           | 2*20,000     | 40,000   |  |  |  |  |
| Mustard seed              | 70 bag*1,500 | 55,500   |  |  |  |  |
| Others                    |              | 500      |  |  |  |  |
| Total                     |              | 1,50,000 |  |  |  |  |