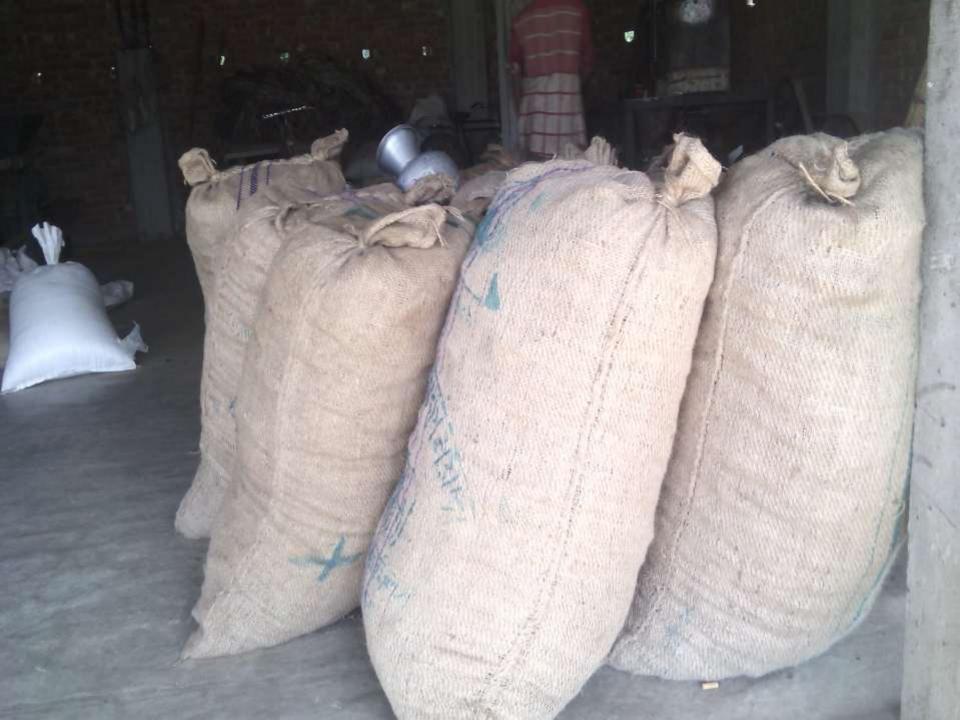

# PRESENT & PROPOSED INVESTMENT BREAKDOWN

| Particulars                                                                                                                        | Existing Business (BDT)        | Proposed<br>(BDT) | Total<br>(BDT) |
|------------------------------------------------------------------------------------------------------------------------------------|--------------------------------|-------------------|----------------|
| Investments in different categories:                                                                                               | (1)                            | (2)               | (1+2)          |
| Present Items: Goods- Advance - Furniture- (ceiling fan -2, miter scale- 2, rice machine-2, oil machine-2, other machine-2, van-1) | 3,00,000<br>75,000<br>1,25,000 |                   | 5,00,000       |
| Proposed items:                                                                                                                    |                                | 1,50,000          | 1,50,000       |
| Total Capital                                                                                                                      | 5,00,000                       | 1,50,000          | 6,50,000       |

## PRESENT & PROPOSED INVESTMENT BREAKDOWN

| Present items |               |          |  |  |  |
|---------------|---------------|----------|--|--|--|
| Mustard seed  | 47 bag*1,700  | 79,900   |  |  |  |
| Mustard khoil | 50 bag*2,400  | 1,20,000 |  |  |  |
| Oil           | 5 dram*20,000 | 1,00,000 |  |  |  |
| Others        |               | 100      |  |  |  |
| Total         |               | 3,00,000 |  |  |  |

| Proposed items            |              |          |  |  |  |  |
|---------------------------|--------------|----------|--|--|--|--|
| Oil machine<br>(32-ghora) | 1*54,000     | 54,000   |  |  |  |  |
| Rice<br>machine           | 2*20,000     | 40,000   |  |  |  |  |
| Mustard seed              | 70 bag*1,500 | 55,500   |  |  |  |  |
| Others                    |              | 500      |  |  |  |  |
| Total                     |              | 1,50,000 |  |  |  |  |