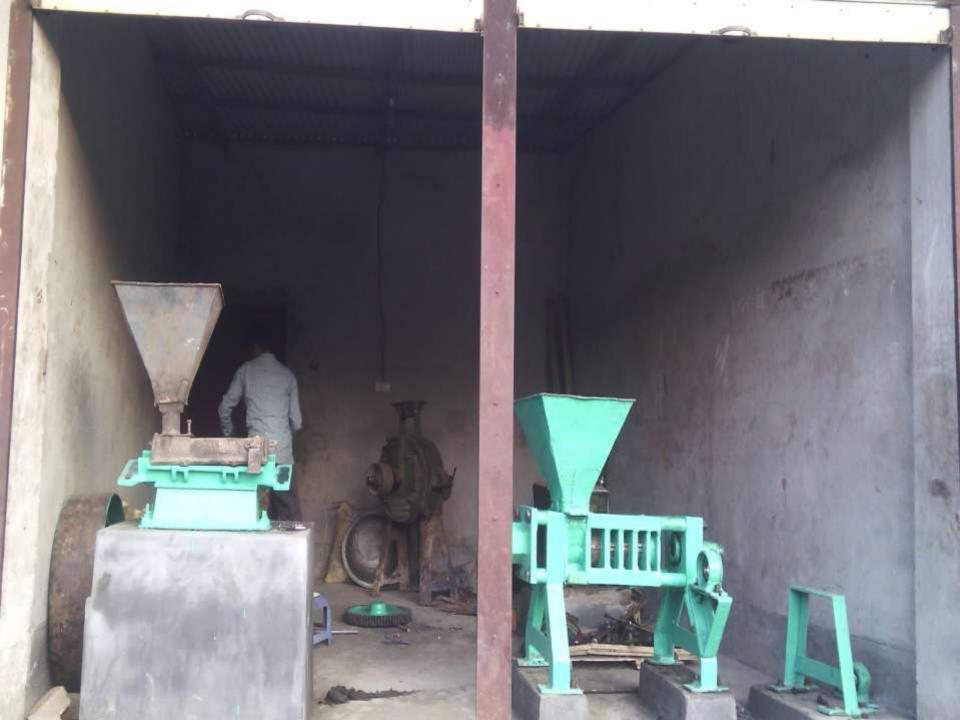

# PROPOSED NOBIN UDYOKTA BUSINESS INFO

| Business Name                                     | : | Parvez Oil & Rice Mill                                                                           |
|---------------------------------------------------|---|--------------------------------------------------------------------------------------------------|
| Address/ Location                                 | : | Dhalla Bazar & Bhumdokhhin Bazar, Singair                                                        |
| Total Investment in BDT                           | : | BDT 6,50,000                                                                                     |
| Financing                                         | : | Self BDT 5,00,000 (from existing business) 77% Required Investment BDT 1,50,000/-(as equity) 23% |
| Present salary/drawings from business (estimates) | : | BDT 9,000                                                                                        |
| Proposed Salary                                   |   | BDT 9,000                                                                                        |
| Proposed Business                                 |   |                                                                                                  |
| (i) % of present gross profit margin              | : | 16%                                                                                              |
| (ii) Estimated % of proposed gross profit margin  |   | 16%                                                                                              |
| (iii) Agreed grace period                         |   | 5 months                                                                                         |

# PRESENT & PROPOSED INVESTMENT BREAKDOWN

| Particulars                                                                                                                        | Existing Business (BDT)        | Proposed<br>(BDT) | Total<br>(BDT) |
|------------------------------------------------------------------------------------------------------------------------------------|--------------------------------|-------------------|----------------|
| Investments in different categories:                                                                                               | (1)                            | (2)               | (1+2)          |
| Present Items: Goods- Advance - Furniture- (ceiling fan -2, miter scale- 2, rice machine-2, oil machine-2, other machine-2, van-1) | 3,00,000<br>75,000<br>1,25,000 |                   | 5,00,000       |
| Proposed items:                                                                                                                    |                                | 1,50,000          | 1,50,000       |
| Total Capital                                                                                                                      | 5,00,000                       | 1,50,000          | 6,50,000       |

## PRESENT & PROPOSED INVESTMENT BREAKDOWN

| Present items |               |          |  |  |  |
|---------------|---------------|----------|--|--|--|
| Mustard seed  | 47 bag*1,700  | 79,900   |  |  |  |
| Mustard khoil | 50 bag*2,400  | 1,20,000 |  |  |  |
| Oil           | 5 dram*20,000 | 1,00,000 |  |  |  |
| Others        |               | 100      |  |  |  |
| Total         |               | 3,00,000 |  |  |  |

| Proposed items            |              |          |  |  |  |  |
|---------------------------|--------------|----------|--|--|--|--|
| Oil machine<br>(32-ghora) | 1*54,000     | 54,000   |  |  |  |  |
| Rice<br>machine           | 2*20,000     | 40,000   |  |  |  |  |
| Mustard seed              | 70 bag*1,500 | 55,500   |  |  |  |  |
| Others                    |              | 500      |  |  |  |  |
| Total                     |              | 1,50,000 |  |  |  |  |