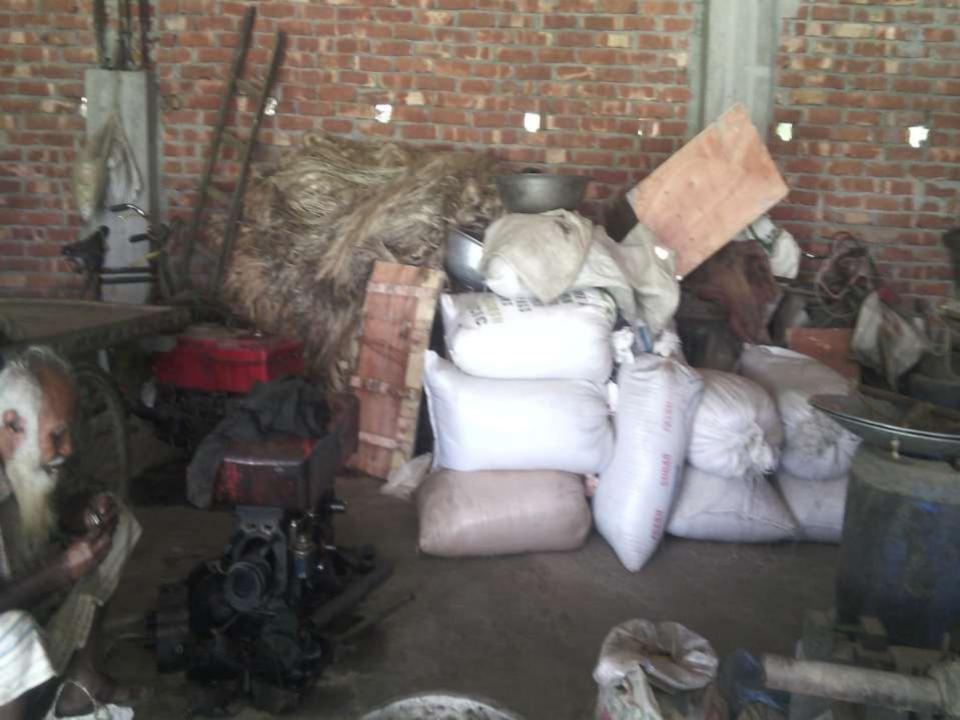

# PROPOSED NOBIN UDYOKTA BUSINESS INFO

| Business Name                                     | : | Parvez Oil & Rice Mill                                                                           |
|---------------------------------------------------|---|--------------------------------------------------------------------------------------------------|
| Address/ Location                                 | : | Dhalla Bazar & Bhumdokhhin Bazar, Singair                                                        |
| Total Investment in BDT                           | : | BDT 6,50,000                                                                                     |
| Financing                                         | : | Self BDT 5,00,000 (from existing business) 77% Required Investment BDT 1,50,000/-(as equity) 23% |
| Present salary/drawings from business (estimates) | : | BDT 9,000                                                                                        |
| Proposed Salary                                   |   | BDT 9,000                                                                                        |
| Proposed Business                                 |   |                                                                                                  |
| (i) % of present gross profit margin              | : | 16%                                                                                              |
| (ii) Estimated % of proposed gross profit margin  |   | 16%                                                                                              |
| (iii) Agreed grace period                         |   | 5 months                                                                                         |

# PRESENT & PROPOSED INVESTMENT BREAKDOWN

| Particulars                                                                                                                        | Existing Business (BDT)        | Proposed<br>(BDT) | Total<br>(BDT) |
|------------------------------------------------------------------------------------------------------------------------------------|--------------------------------|-------------------|----------------|
| Investments in different categories:                                                                                               | (1)                            | (2)               | (1+2)          |
| Present Items: Goods- Advance - Furniture- (ceiling fan -2, miter scale- 2, rice machine-2, oil machine-2, other machine-2, van-1) | 3,00,000<br>75,000<br>1,25,000 |                   | 5,00,000       |
| Proposed items:                                                                                                                    |                                | 1,50,000          | 1,50,000       |
| Total Capital                                                                                                                      | 5,00,000                       | 1,50,000          | 6,50,000       |

## PRESENT & PROPOSED INVESTMENT BREAKDOWN

| Present items |               |          |  |  |  |
|---------------|---------------|----------|--|--|--|
| Mustard seed  | 47 bag*1,700  | 79,900   |  |  |  |
| Mustard khoil | 50 bag*2,400  | 1,20,000 |  |  |  |
| Oil           | 5 dram*20,000 | 1,00,000 |  |  |  |
| Others        |               | 100      |  |  |  |
| Total         |               | 3,00,000 |  |  |  |

| Proposed items            |              |          |  |  |  |  |
|---------------------------|--------------|----------|--|--|--|--|
| Oil machine<br>(32-ghora) | 1*54,000     | 54,000   |  |  |  |  |
| Rice<br>machine           | 2*20,000     | 40,000   |  |  |  |  |
| Mustard seed              | 70 bag*1,500 | 55,500   |  |  |  |  |
| Others                    |              | 500      |  |  |  |  |
| Total                     |              | 1,50,000 |  |  |  |  |