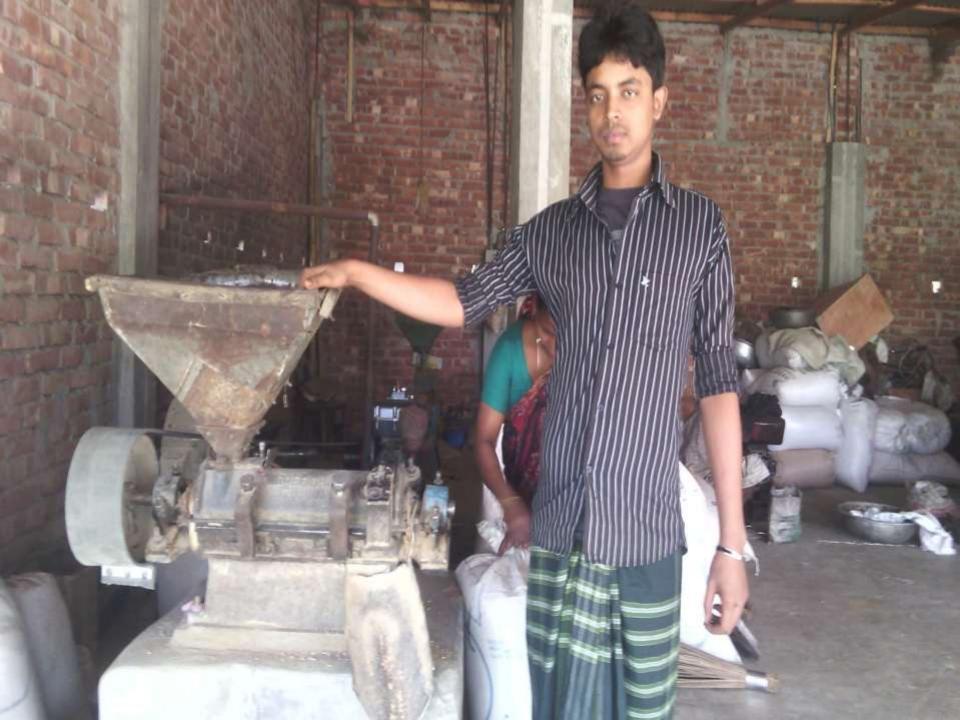

# PROPOSED NOBIN UDYOKTA BUSINESS INFO

| Business Name                                     | : | Parvez Oil & Rice Mill                                                                           |
|---------------------------------------------------|---|--------------------------------------------------------------------------------------------------|
| Address/ Location                                 | : | Dhalla Bazar & Bhumdokhhin Bazar, Singair                                                        |
| Total Investment in BDT                           | : | BDT 6,50,000                                                                                     |
| Financing                                         | : | Self BDT 5,00,000 (from existing business) 77% Required Investment BDT 1,50,000/-(as equity) 23% |
| Present salary/drawings from business (estimates) | : | BDT 9,000                                                                                        |
| Proposed Salary                                   |   | BDT 9,000                                                                                        |
| Proposed Business                                 |   |                                                                                                  |
| (i) % of present gross profit margin              | : | 16%                                                                                              |
| (ii) Estimated % of proposed gross profit margin  |   | 16%                                                                                              |
| (iii) Agreed grace period                         |   | 5 months                                                                                         |

# PRESENT & PROPOSED INVESTMENT BREAKDOWN

| Particulars                                                                                                                        | Existing Business (BDT)        | Proposed<br>(BDT) | Total<br>(BDT) |
|------------------------------------------------------------------------------------------------------------------------------------|--------------------------------|-------------------|----------------|
| Investments in different categories:                                                                                               | (1)                            | (2)               | (1+2)          |
| Present Items: Goods- Advance - Furniture- (ceiling fan -2, miter scale- 2, rice machine-2, oil machine-2, other machine-2, van-1) | 3,00,000<br>75,000<br>1,25,000 |                   | 5,00,000       |
| Proposed items:                                                                                                                    |                                | 1,50,000          | 1,50,000       |
| Total Capital                                                                                                                      | 5,00,000                       | 1,50,000          | 6,50,000       |