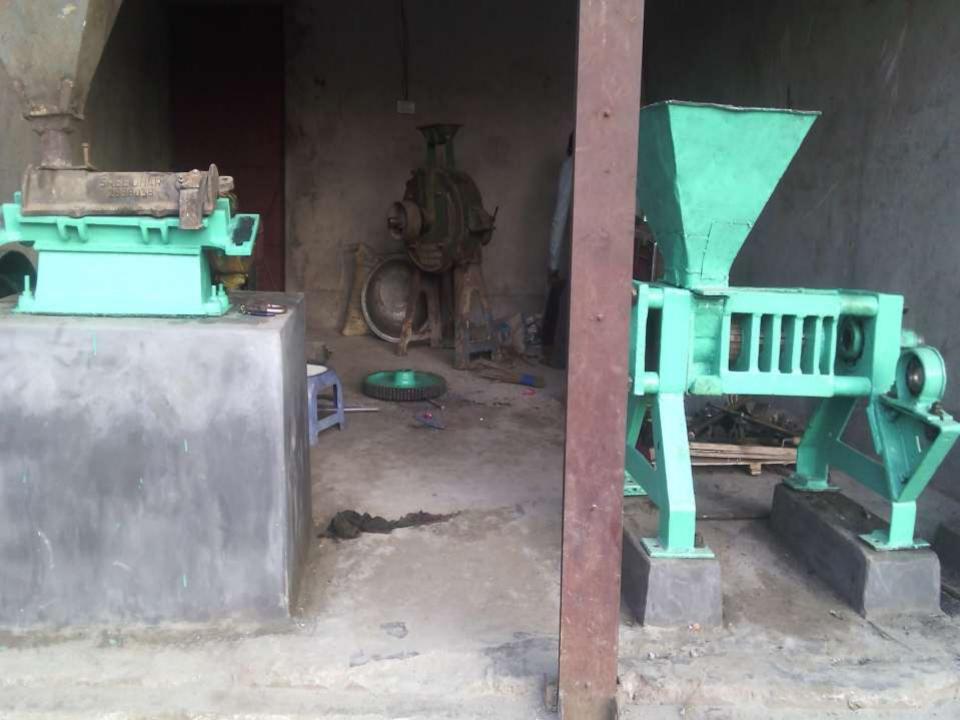

# PROPOSED NOBIN UDYOKTA BUSINESS INFO

| Business Name                                     | : | Parvez Oil & Rice Mill                                                                           |
|---------------------------------------------------|---|--------------------------------------------------------------------------------------------------|
| Address/ Location                                 | : | Dhalla Bazar & Bhumdokhhin Bazar, Singair                                                        |
| Total Investment in BDT                           | : | BDT 6,50,000                                                                                     |
| Financing                                         | : | Self BDT 5,00,000 (from existing business) 77% Required Investment BDT 1,50,000/-(as equity) 23% |
| Present salary/drawings from business (estimates) | : | BDT 9,000                                                                                        |
| Proposed Salary                                   |   | BDT 9,000                                                                                        |
| Proposed Business                                 |   |                                                                                                  |
| (i) % of present gross profit margin              | : | 16%                                                                                              |
| (ii) Estimated % of proposed gross profit margin  |   | 16%                                                                                              |
| (iii) Agreed grace period                         |   | 5 months                                                                                         |

# PRESENT & PROPOSED INVESTMENT BREAKDOWN

| Particulars                                                                                                                        | Existing Business (BDT)        | Proposed<br>(BDT) | Total<br>(BDT) |
|------------------------------------------------------------------------------------------------------------------------------------|--------------------------------|-------------------|----------------|
| Investments in different categories:                                                                                               | (1)                            | (2)               | (1+2)          |
| Present Items: Goods- Advance - Furniture- (ceiling fan -2, miter scale- 2, rice machine-2, oil machine-2, other machine-2, van-1) | 3,00,000<br>75,000<br>1,25,000 |                   | 5,00,000       |
| Proposed items:                                                                                                                    |                                | 1,50,000          | 1,50,000       |
| Total Capital                                                                                                                      | 5,00,000                       | 1,50,000          | 6,50,000       |

## PRESENT & PROPOSED INVESTMENT BREAKDOWN

| Present items |               |          |  |  |  |
|---------------|---------------|----------|--|--|--|
| Mustard seed  | 47 bag*1,700  | 79,900   |  |  |  |
| Mustard khoil | 50 bag*2,400  | 1,20,000 |  |  |  |
| Oil           | 5 dram*20,000 | 1,00,000 |  |  |  |
| Others        |               | 100      |  |  |  |
| Total         |               | 3,00,000 |  |  |  |

| Proposed items            |              |          |  |  |  |  |
|---------------------------|--------------|----------|--|--|--|--|
| Oil machine<br>(32-ghora) | 1*54,000     | 54,000   |  |  |  |  |
| Rice<br>machine           | 2*20,000     | 40,000   |  |  |  |  |
| Mustard seed              | 70 bag*1,500 | 55,500   |  |  |  |  |
| Others                    |              | 500      |  |  |  |  |
| Total                     |              | 1,50,000 |  |  |  |  |