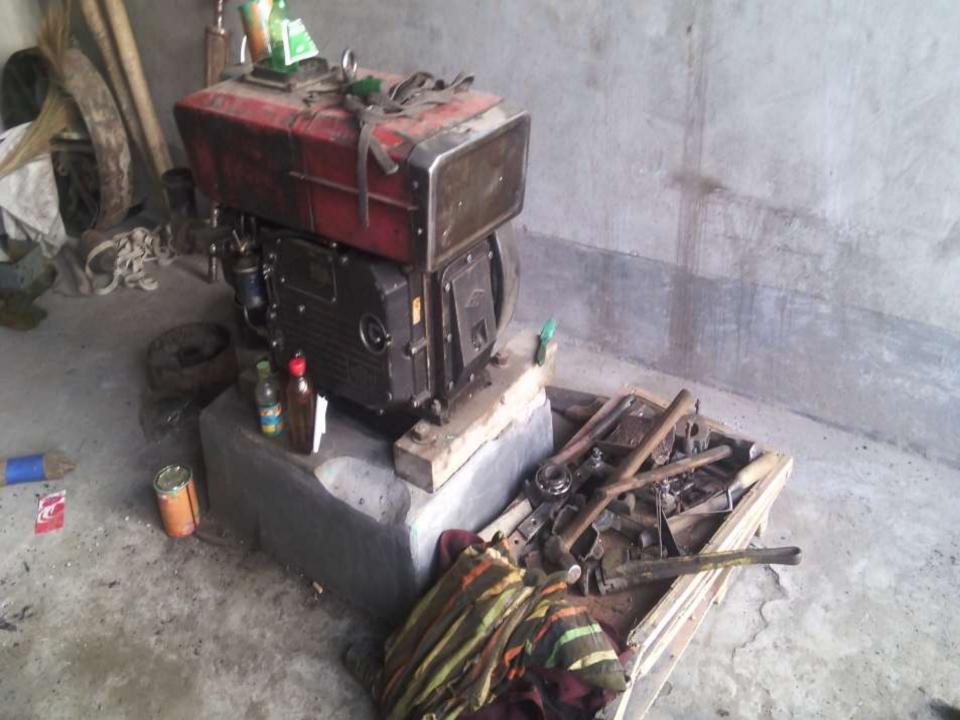

# PROPOSED NOBIN UDYOKTA BUSINESS INFO

| Business Name                                     | : | Parvez Oil & Rice Mill                                                                           |
|---------------------------------------------------|---|--------------------------------------------------------------------------------------------------|
| Address/ Location                                 | : | Dhalla Bazar & Bhumdokhhin Bazar, Singair                                                        |
| Total Investment in BDT                           | : | BDT 6,50,000                                                                                     |
| Financing                                         | : | Self BDT 5,00,000 (from existing business) 77% Required Investment BDT 1,50,000/-(as equity) 23% |
| Present salary/drawings from business (estimates) | : | BDT 9,000                                                                                        |
| Proposed Salary                                   |   | BDT 9,000                                                                                        |
| Proposed Business                                 |   |                                                                                                  |
| (i) % of present gross profit margin              | : | 16%                                                                                              |
| (ii) Estimated % of proposed gross profit margin  |   | 16%                                                                                              |
| (iii) Agreed grace period                         |   | 5 months                                                                                         |

# PRESENT & PROPOSED INVESTMENT BREAKDOWN

| Particulars                                                                                                                        | Existing Business (BDT)        | Proposed<br>(BDT) | Total<br>(BDT) |
|------------------------------------------------------------------------------------------------------------------------------------|--------------------------------|-------------------|----------------|
| Investments in different categories:                                                                                               | (1)                            | (2)               | (1+2)          |
| Present Items: Goods- Advance - Furniture- (ceiling fan -2, miter scale- 2, rice machine-2, oil machine-2, other machine-2, van-1) | 3,00,000<br>75,000<br>1,25,000 |                   | 5,00,000       |
| Proposed items:                                                                                                                    |                                | 1,50,000          | 1,50,000       |
| Total Capital                                                                                                                      | 5,00,000                       | 1,50,000          | 6,50,000       |

| Proposed items            |              |          |  |  |  |  |
|---------------------------|--------------|----------|--|--|--|--|
| Oil machine<br>(32-ghora) | 1*54,000     | 54,000   |  |  |  |  |
| Rice<br>machine           | 2*20,000     | 40,000   |  |  |  |  |
| Mustard seed              | 70 bag*1,500 | 55,500   |  |  |  |  |
| Others                    |              | 500      |  |  |  |  |
| Total                     |              | 1,50,000 |  |  |  |  |