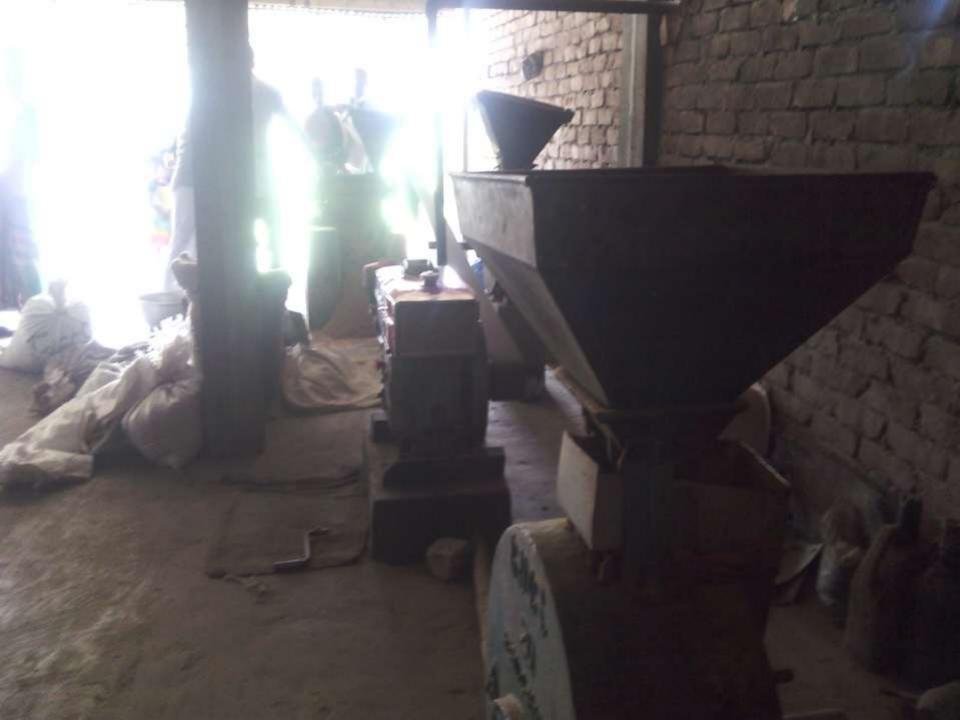

# PROPOSED NOBIN UDYOKTA BUSINESS INFO

| Business Name                                     | : | Parvez Oil & Rice Mill                                                                           |
|---------------------------------------------------|---|--------------------------------------------------------------------------------------------------|
| Address/ Location                                 | : | Dhalla Bazar & Bhumdokhhin Bazar, Singair                                                        |
| Total Investment in BDT                           | : | BDT 6,50,000                                                                                     |
| Financing                                         | : | Self BDT 5,00,000 (from existing business) 77% Required Investment BDT 1,50,000/-(as equity) 23% |
| Present salary/drawings from business (estimates) | : | BDT 9,000                                                                                        |
| Proposed Salary                                   |   | BDT 9,000                                                                                        |
| Proposed Business                                 |   |                                                                                                  |
| (i) % of present gross profit margin              | : | 16%                                                                                              |
| (ii) Estimated % of proposed gross profit margin  |   | 16%                                                                                              |
| (iii) Agreed grace period                         |   | 5 months                                                                                         |

| Proposed items            |              |          |  |  |  |  |
|---------------------------|--------------|----------|--|--|--|--|
| Oil machine<br>(32-ghora) | 1*54,000     | 54,000   |  |  |  |  |
| Rice<br>machine           | 2*20,000     | 40,000   |  |  |  |  |
| Mustard seed              | 70 bag*1,500 | 55,500   |  |  |  |  |
| Others                    |              | 500      |  |  |  |  |
| Total                     |              | 1,50,000 |  |  |  |  |