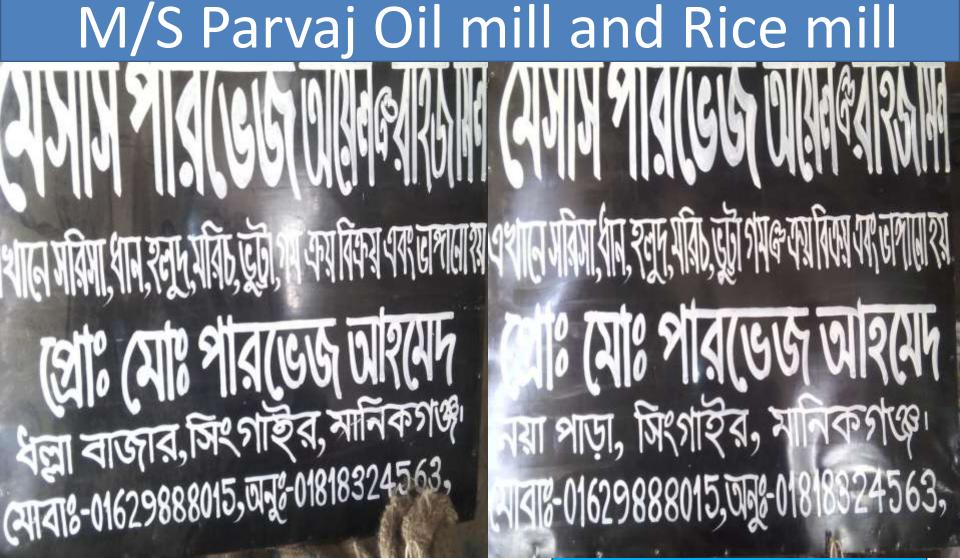

# PROPOSED NOBIN UDYOKTA BUSINESS INFO

| Business Name                                     | : | Parvez Oil & Rice Mill                                                                           |
|---------------------------------------------------|---|--------------------------------------------------------------------------------------------------|
| Address/ Location                                 | : | Dhalla Bazar & Bhumdokhhin Bazar, Singair                                                        |
| Total Investment in BDT                           | : | BDT 6,50,000                                                                                     |
| Financing                                         | : | Self BDT 5,00,000 (from existing business) 77% Required Investment BDT 1,50,000/-(as equity) 23% |
| Present salary/drawings from business (estimates) | : | BDT 9,000                                                                                        |
| Proposed Salary                                   |   | BDT 9,000                                                                                        |
| Proposed Business                                 |   |                                                                                                  |
| (i) % of present gross profit margin              | : | 16%                                                                                              |
| (ii) Estimated % of proposed gross profit margin  |   | 16%                                                                                              |
| (iii) Agreed grace period                         |   | 5 months                                                                                         |