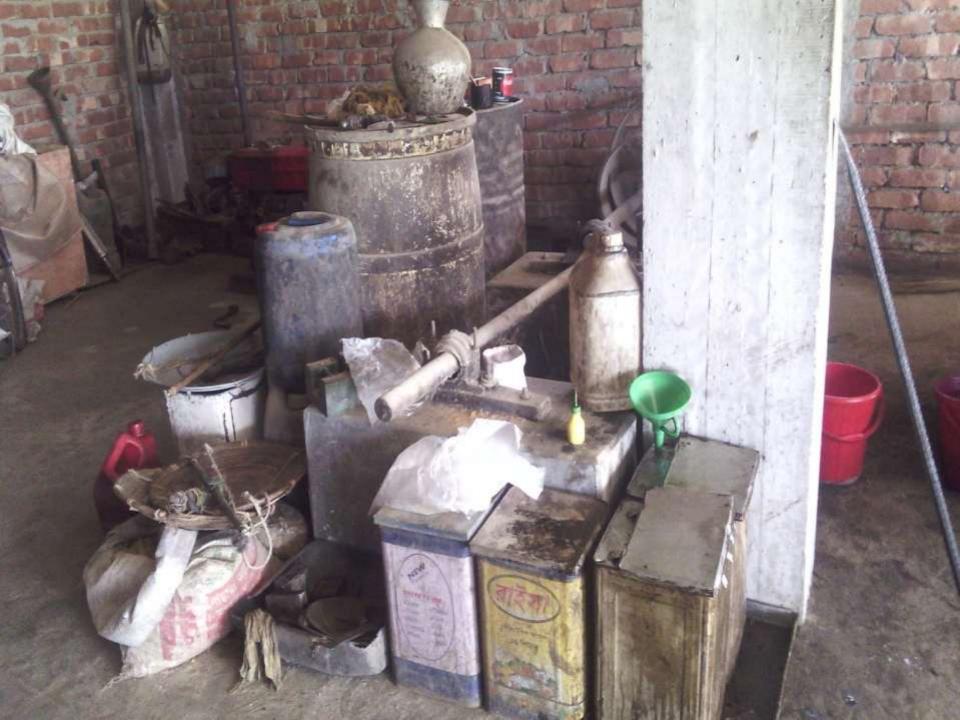

# PROPOSED NOBIN UDYOKTA BUSINESS INFO

| Business Name                                     | : | Parvez Oil & Rice Mill                                                                           |
|---------------------------------------------------|---|--------------------------------------------------------------------------------------------------|
| Address/ Location                                 | : | Dhalla Bazar & Bhumdokhhin Bazar, Singair                                                        |
| Total Investment in BDT                           | : | BDT 6,50,000                                                                                     |
| Financing                                         | : | Self BDT 5,00,000 (from existing business) 77% Required Investment BDT 1,50,000/-(as equity) 23% |
| Present salary/drawings from business (estimates) | : | BDT 9,000                                                                                        |
| Proposed Salary                                   |   | BDT 9,000                                                                                        |
| Proposed Business                                 |   |                                                                                                  |
| (i) % of present gross profit margin              | : | 16%                                                                                              |
| (ii) Estimated % of proposed gross profit margin  |   | 16%                                                                                              |
| (iii) Agreed grace period                         |   | 5 months                                                                                         |

# PRESENT & PROPOSED INVESTMENT BREAKDOWN

| Particulars                                                                                                                        | Existing Business (BDT)        | Proposed<br>(BDT) | Total<br>(BDT) |
|------------------------------------------------------------------------------------------------------------------------------------|--------------------------------|-------------------|----------------|
| Investments in different categories:                                                                                               | (1)                            | (2)               | (1+2)          |
| Present Items: Goods- Advance - Furniture- (ceiling fan -2, miter scale- 2, rice machine-2, oil machine-2, other machine-2, van-1) | 3,00,000<br>75,000<br>1,25,000 |                   | 5,00,000       |
| Proposed items:                                                                                                                    |                                | 1,50,000          | 1,50,000       |
| Total Capital                                                                                                                      | 5,00,000                       | 1,50,000          | 6,50,000       |

## PRESENT & PROPOSED INVESTMENT BREAKDOWN

| Present items |               |          |  |  |  |
|---------------|---------------|----------|--|--|--|
| Mustard seed  | 47 bag*1,700  | 79,900   |  |  |  |
| Mustard khoil | 50 bag*2,400  | 1,20,000 |  |  |  |
| Oil           | 5 dram*20,000 | 1,00,000 |  |  |  |
| Others        |               | 100      |  |  |  |
| Total         |               | 3,00,000 |  |  |  |

| Proposed items            |              |          |  |  |  |  |
|---------------------------|--------------|----------|--|--|--|--|
| Oil machine<br>(32-ghora) | 1*54,000     | 54,000   |  |  |  |  |
| Rice<br>machine           | 2*20,000     | 40,000   |  |  |  |  |
| Mustard seed              | 70 bag*1,500 | 55,500   |  |  |  |  |
| Others                    |              | 500      |  |  |  |  |
| Total                     |              | 1,50,000 |  |  |  |  |