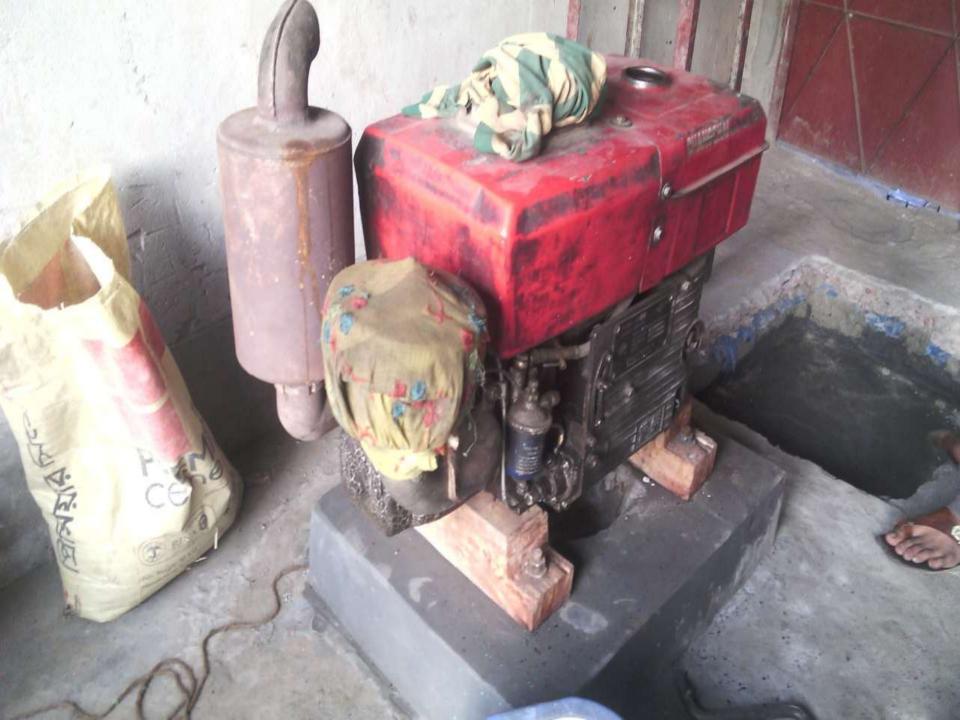

# PROPOSED NOBIN UDYOKTA BUSINESS INFO

| Business Name                                     | : | Parvez Oil & Rice Mill                                                                           |
|---------------------------------------------------|---|--------------------------------------------------------------------------------------------------|
| Address/ Location                                 | : | Dhalla Bazar & Bhumdokhhin Bazar, Singair                                                        |
| Total Investment in BDT                           | : | BDT 6,50,000                                                                                     |
| Financing                                         | : | Self BDT 5,00,000 (from existing business) 77% Required Investment BDT 1,50,000/-(as equity) 23% |
| Present salary/drawings from business (estimates) | : | BDT 9,000                                                                                        |
| Proposed Salary                                   |   | BDT 9,000                                                                                        |
| Proposed Business                                 |   |                                                                                                  |
| (i) % of present gross profit margin              | : | 16%                                                                                              |
| (ii) Estimated % of proposed gross profit margin  |   | 16%                                                                                              |
| (iii) Agreed grace period                         |   | 5 months                                                                                         |

# PRESENT & PROPOSED INVESTMENT BREAKDOWN

| Particulars                                                                                                                        | Existing Business (BDT)        | Proposed<br>(BDT) | Total<br>(BDT) |
|------------------------------------------------------------------------------------------------------------------------------------|--------------------------------|-------------------|----------------|
| Investments in different categories:                                                                                               | (1)                            | (2)               | (1+2)          |
| Present Items: Goods- Advance - Furniture- (ceiling fan -2, miter scale- 2, rice machine-2, oil machine-2, other machine-2, van-1) | 3,00,000<br>75,000<br>1,25,000 |                   | 5,00,000       |
| Proposed items:                                                                                                                    |                                | 1,50,000          | 1,50,000       |
| Total Capital                                                                                                                      | 5,00,000                       | 1,50,000          | 6,50,000       |

| Proposed items            |              |          |  |  |  |  |
|---------------------------|--------------|----------|--|--|--|--|
| Oil machine<br>(32-ghora) | 1*54,000     | 54,000   |  |  |  |  |
| Rice<br>machine           | 2*20,000     | 40,000   |  |  |  |  |
| Mustard seed              | 70 bag*1,500 | 55,500   |  |  |  |  |
| Others                    |              | 500      |  |  |  |  |
| Total                     |              | 1,50,000 |  |  |  |  |