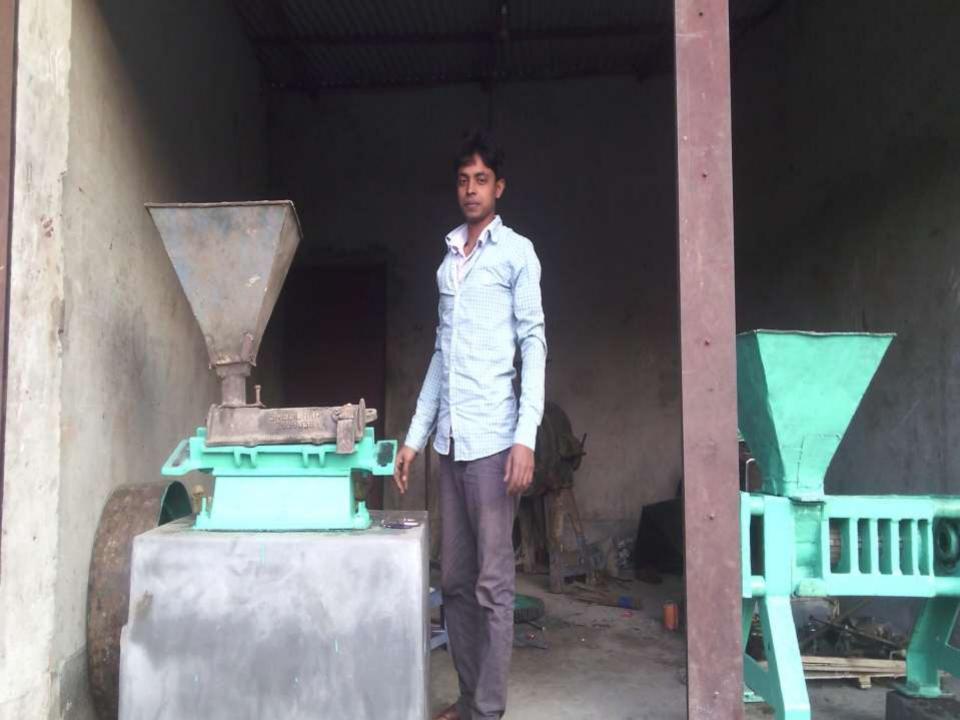

# PROPOSED NOBIN UDYOKTA BUSINESS INFO

| Business Name                                     | : | Parvez Oil & Rice Mill                                                                           |
|---------------------------------------------------|---|--------------------------------------------------------------------------------------------------|
| Address/ Location                                 | : | Dhalla Bazar & Bhumdokhhin Bazar, Singair                                                        |
| Total Investment in BDT                           | : | BDT 6,50,000                                                                                     |
| Financing                                         | : | Self BDT 5,00,000 (from existing business) 77% Required Investment BDT 1,50,000/-(as equity) 23% |
| Present salary/drawings from business (estimates) | : | BDT 9,000                                                                                        |
| Proposed Salary                                   |   | BDT 9,000                                                                                        |
| Proposed Business                                 |   |                                                                                                  |
| (i) % of present gross profit margin              | : | 16%                                                                                              |
| (ii) Estimated % of proposed gross profit margin  |   | 16%                                                                                              |
| (iii) Agreed grace period                         |   | 5 months                                                                                         |

| Proposed items            |              |          |  |  |  |  |
|---------------------------|--------------|----------|--|--|--|--|
| Oil machine<br>(32-ghora) | 1*54,000     | 54,000   |  |  |  |  |
| Rice<br>machine           | 2*20,000     | 40,000   |  |  |  |  |
| Mustard seed              | 70 bag*1,500 | 55,500   |  |  |  |  |
| Others                    |              | 500      |  |  |  |  |
| Total                     |              | 1,50,000 |  |  |  |  |