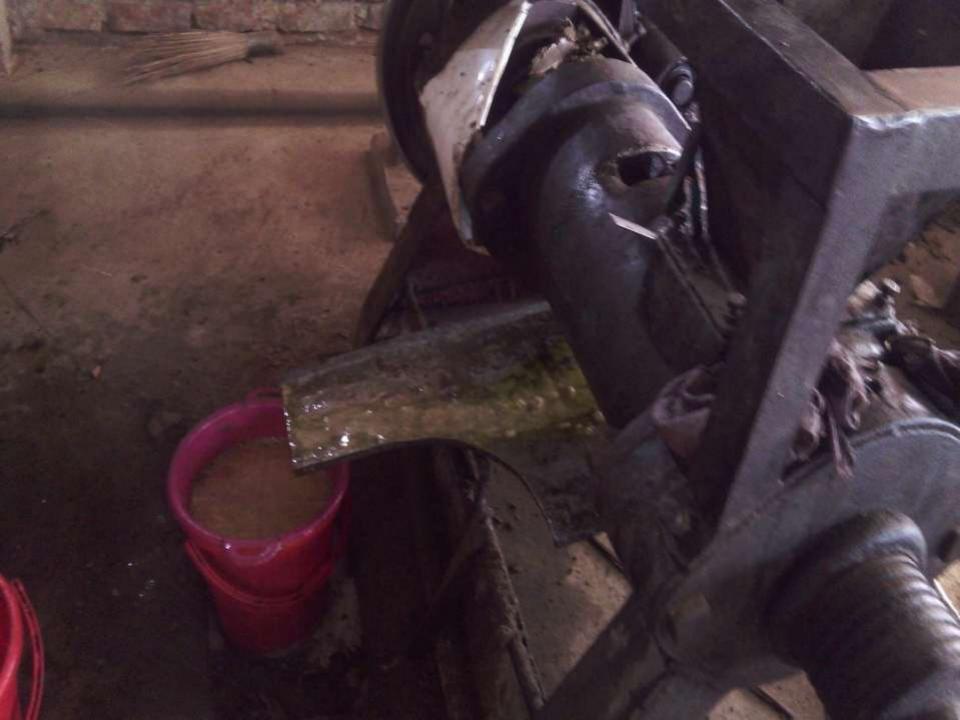

# PROPOSED NOBIN UDYOKTA BUSINESS INFO

| Business Name                                     | : | Parvez Oil & Rice Mill                                                                           |
|---------------------------------------------------|---|--------------------------------------------------------------------------------------------------|
| Address/ Location                                 | : | Dhalla Bazar & Bhumdokhhin Bazar, Singair                                                        |
| Total Investment in BDT                           | : | BDT 6,50,000                                                                                     |
| Financing                                         | : | Self BDT 5,00,000 (from existing business) 77% Required Investment BDT 1,50,000/-(as equity) 23% |
| Present salary/drawings from business (estimates) | : | BDT 9,000                                                                                        |
| Proposed Salary                                   |   | BDT 9,000                                                                                        |
| Proposed Business                                 |   |                                                                                                  |
| (i) % of present gross profit margin              | : | 16%                                                                                              |
| (ii) Estimated % of proposed gross profit margin  |   | 16%                                                                                              |
| (iii) Agreed grace period                         |   | 5 months                                                                                         |

| Proposed items            |              |          |  |  |  |  |
|---------------------------|--------------|----------|--|--|--|--|
| Oil machine<br>(32-ghora) | 1*54,000     | 54,000   |  |  |  |  |
| Rice<br>machine           | 2*20,000     | 40,000   |  |  |  |  |
| Mustard seed              | 70 bag*1,500 | 55,500   |  |  |  |  |
| Others                    |              | 500      |  |  |  |  |
| Total                     |              | 1,50,000 |  |  |  |  |