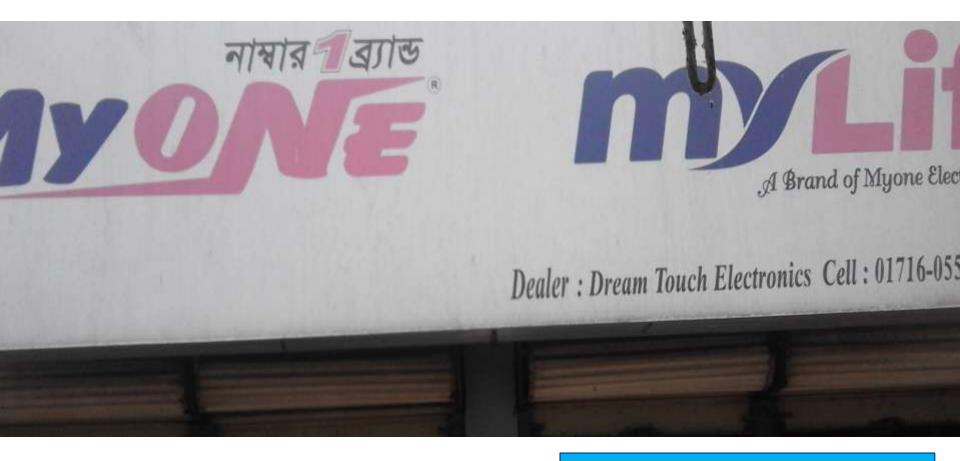

## PROPOSED NOBIN UDYOKTA BUSINESS INFO

| Business Name                                          | : | Dream Touch Electronics                                                                             |
|--------------------------------------------------------|---|-----------------------------------------------------------------------------------------------------|
| Address/ Location                                      | : | Sarupai Bazaar, Manikgonj                                                                           |
| Total Investment in BDT                                | : | 6,50,000                                                                                            |
| Financing                                              | : | Self BDT 5,00,000 (from existing business) 77%<br>Required Investment BDT 1,50,000/-(as equity) 23% |
| Present salary/drawings<br>from business (estimates)   | • | 8,000                                                                                               |
| Proposed Salary                                        |   | 8,000                                                                                               |
| Proposed Business                                      |   |                                                                                                     |
| (i) % of present gross<br>profit margin                | : | 10%                                                                                                 |
| (ii) Estimated % of<br>proposed gross profit<br>margin |   | 10%                                                                                                 |
| (iii) Agreed grace period                              |   | 5 months                                                                                            |

| Present Stock item         | าร       |
|----------------------------|----------|
| Product name with quantity | Amount   |
| Electronics items          | 50,000   |
| Mobile varities items      | 35,000   |
| Fridge 5*25,000            | 75,000   |
| TV (My one)                |          |
| 21"- 8*11,300              | 90,400   |
| 14"-4*6,900                | 27,600   |
| LED TV 2*18000             | 36,000   |
|                            |          |
|                            |          |
|                            |          |
|                            |          |
|                            |          |
| Total Present Stock        | 3,14,000 |