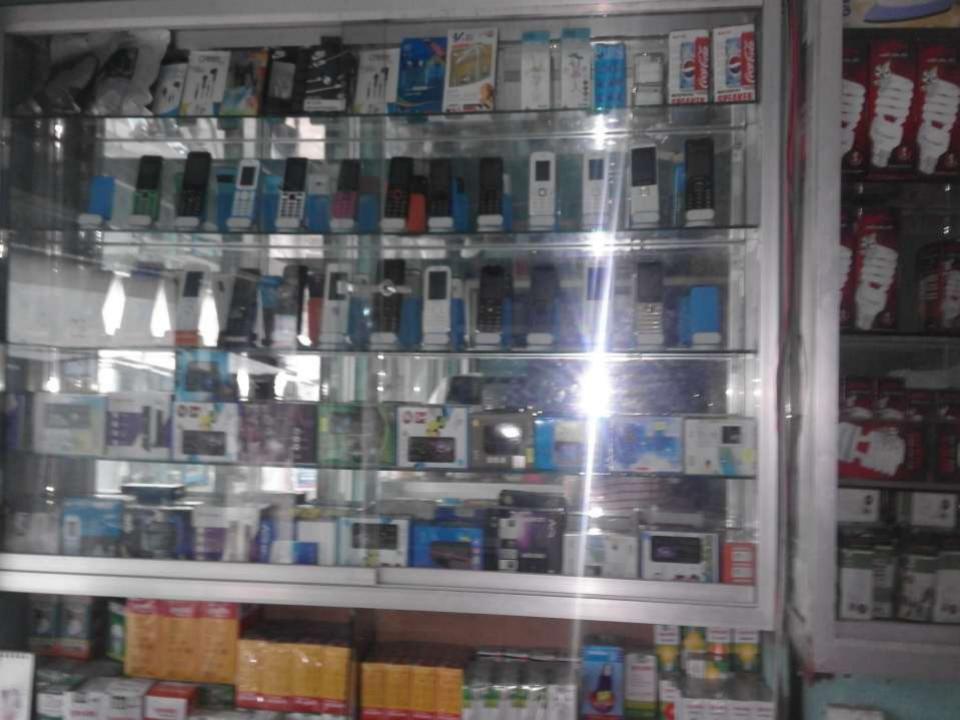

| Present Stock item         | าร       |
|----------------------------|----------|
| Product name with quantity | Amount   |
| Electronics items          | 50,000   |
| Mobile varities items      | 35,000   |
| Fridge 5*25,000            | 75,000   |
| TV (My one)                |          |
| 21"- 8*11,300              | 90,400   |
| 14"-4*6,900                | 27,600   |
| LED TV 2*18000             | 36,000   |
|                            |          |
|                            |          |
|                            |          |
|                            |          |
|                            |          |
| Total Present Stock        | 3,14,000 |

| Proposed item              | S        |
|----------------------------|----------|
| Product Name with quantity | Amount   |
| Dealership of Croza        | 1,50,000 |
|                            |          |
|                            |          |
|                            |          |
|                            |          |
|                            |          |
|                            |          |
|                            |          |
|                            |          |
|                            |          |
|                            |          |
|                            |          |
| Total Proposed Stock       | 1,50,000 |