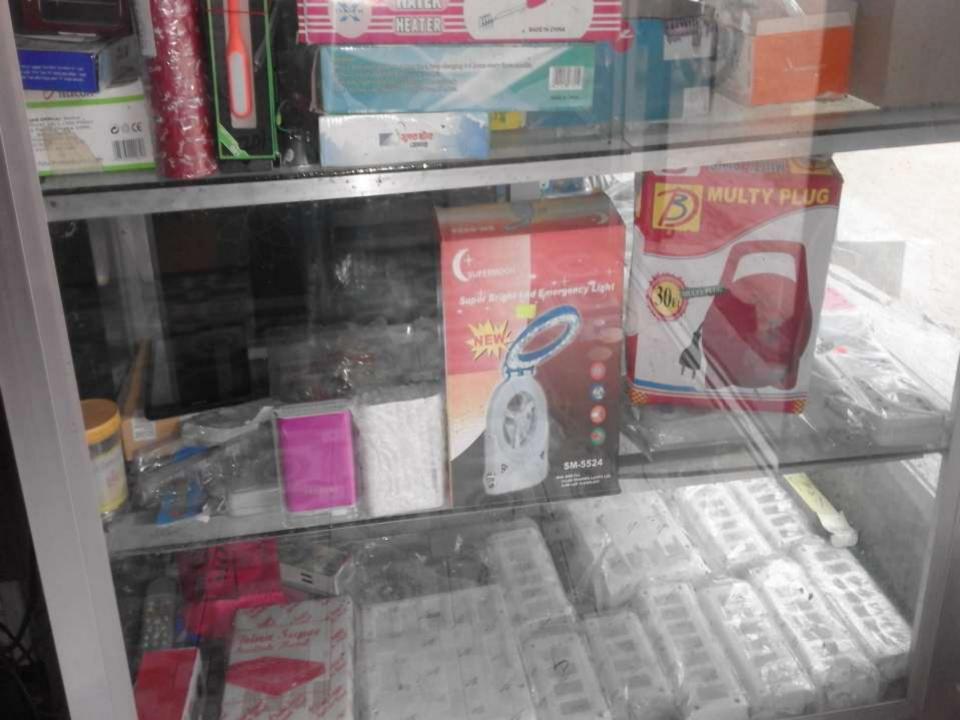

| Present Stock item         | าร       |
|----------------------------|----------|
| Product name with quantity | Amount   |
| Electronics items          | 50,000   |
| Mobile varities items      | 35,000   |
| Fridge 5*25,000            | 75,000   |
| TV (My one)                |          |
| 21"- 8*11,300              | 90,400   |
| 14"-4*6,900                | 27,600   |
| LED TV 2*18000             | 36,000   |
|                            |          |
|                            |          |
|                            |          |
|                            |          |
|                            |          |
| Total Present Stock        | 3,14,000 |

| Proposed item              | S        |
|----------------------------|----------|
| Product Name with quantity | Amount   |
| Dealership of Croza        | 1,50,000 |
|                            |          |
|                            |          |
|                            |          |
|                            |          |
|                            |          |
|                            |          |
|                            |          |
|                            |          |
|                            |          |
|                            |          |
|                            |          |
| Total Proposed Stock       | 1,50,000 |