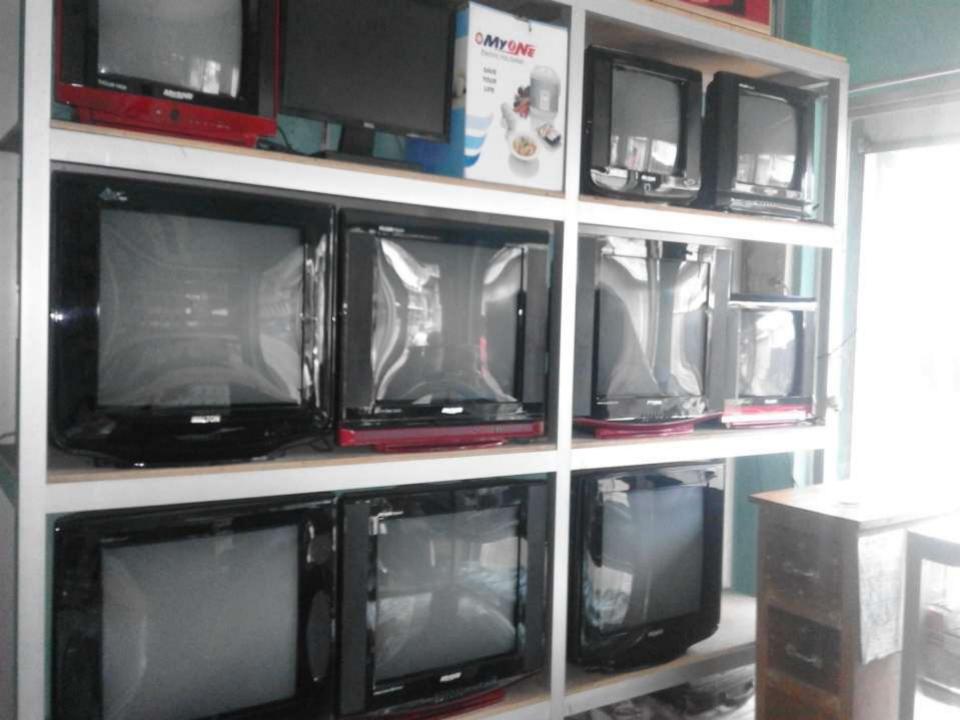

| Present Stock item         | าร       |
|----------------------------|----------|
| Product name with quantity | Amount   |
| Electronics items          | 50,000   |
| Mobile varities items      | 35,000   |
| Fridge 5*25,000            | 75,000   |
| TV (My one)                |          |
| 21"- 8*11,300              | 90,400   |
| 14"-4*6,900                | 27,600   |
| LED TV 2*18000             | 36,000   |
|                            |          |
|                            |          |
|                            |          |
|                            |          |
|                            |          |
| Total Present Stock        | 3,14,000 |