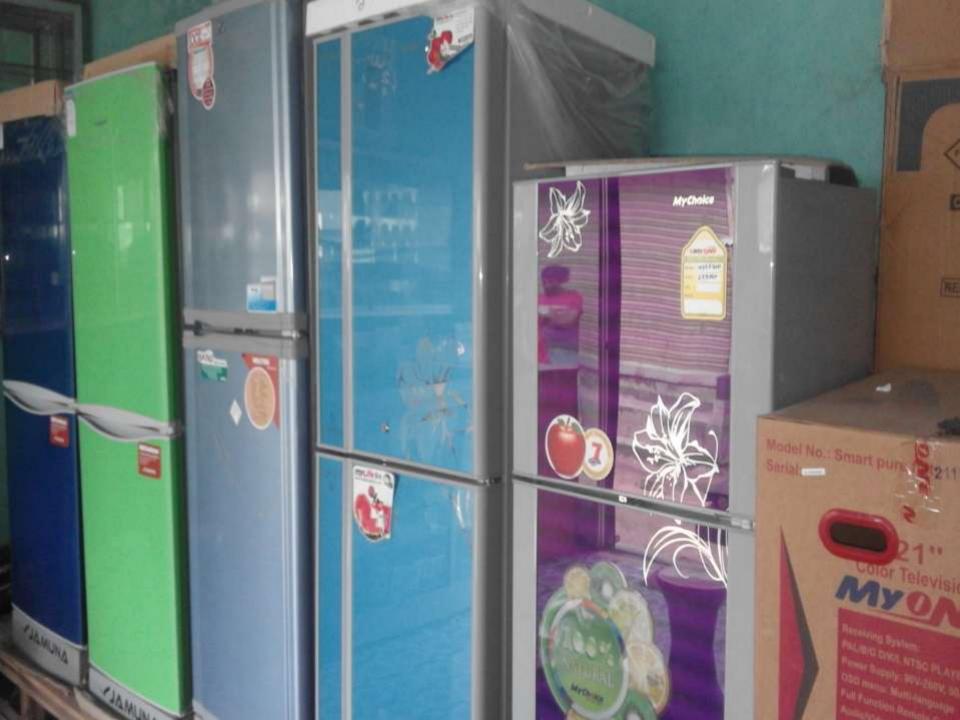

## PROPOSED NOBIN UDYOKTA BUSINESS INFO

| Business Name                                          | : | Dream Touch Electronics                                                                             |
|--------------------------------------------------------|---|-----------------------------------------------------------------------------------------------------|
| Address/ Location                                      | : | Sarupai Bazaar, Manikgonj                                                                           |
| Total Investment in BDT                                | : | 6,50,000                                                                                            |
| Financing                                              | : | Self BDT 5,00,000 (from existing business) 77%<br>Required Investment BDT 1,50,000/-(as equity) 23% |
| Present salary/drawings<br>from business (estimates)   | • | 8,000                                                                                               |
| Proposed Salary                                        |   | 8,000                                                                                               |
| Proposed Business                                      |   |                                                                                                     |
| (i) % of present gross<br>profit margin                | : | 10%                                                                                                 |
| (ii) Estimated % of<br>proposed gross profit<br>margin |   | 10%                                                                                                 |
| (iii) Agreed grace period                              |   | 5 months                                                                                            |

| Particulars                                                                                                                                                                                                                                           | Existing Business<br>(BDT) | Proposed (BDT) | Total<br>(BDT) |
|-------------------------------------------------------------------------------------------------------------------------------------------------------------------------------------------------------------------------------------------------------|----------------------------|----------------|----------------|
| Investments in different categori                                                                                                                                                                                                                     | es: (1)                    | (2)            | (1+2)          |
| Present Stock Items:           Advanced         : 1,50,000           Decoration         : 36,000           TV         : 1,54,000           Refrigerators         : 75,000           Mobile         : 35,000           Electric items         : 50,000 | 5,00,000                   |                | 5,00,000       |
| Proposed items:<br>Total Items : 1,50,0                                                                                                                                                                                                               | 00                         | 1,50,000       | 1,50,000       |
| Total Capital                                                                                                                                                                                                                                         | 5,00,000                   | 1,50,000       | 6,50,000       |

| Present Stock item         | าร       |
|----------------------------|----------|
| Product name with quantity | Amount   |
| Electronics items          | 50,000   |
| Mobile varities items      | 35,000   |
| Fridge 5*25,000            | 75,000   |
| TV (My one)                |          |
| 21"- 8*11,300              | 90,400   |
| 14"-4*6,900                | 27,600   |
| LED TV 2*18000             | 36,000   |
|                            |          |
|                            |          |
|                            |          |
|                            |          |
|                            |          |
| Total Present Stock        | 3,14,000 |