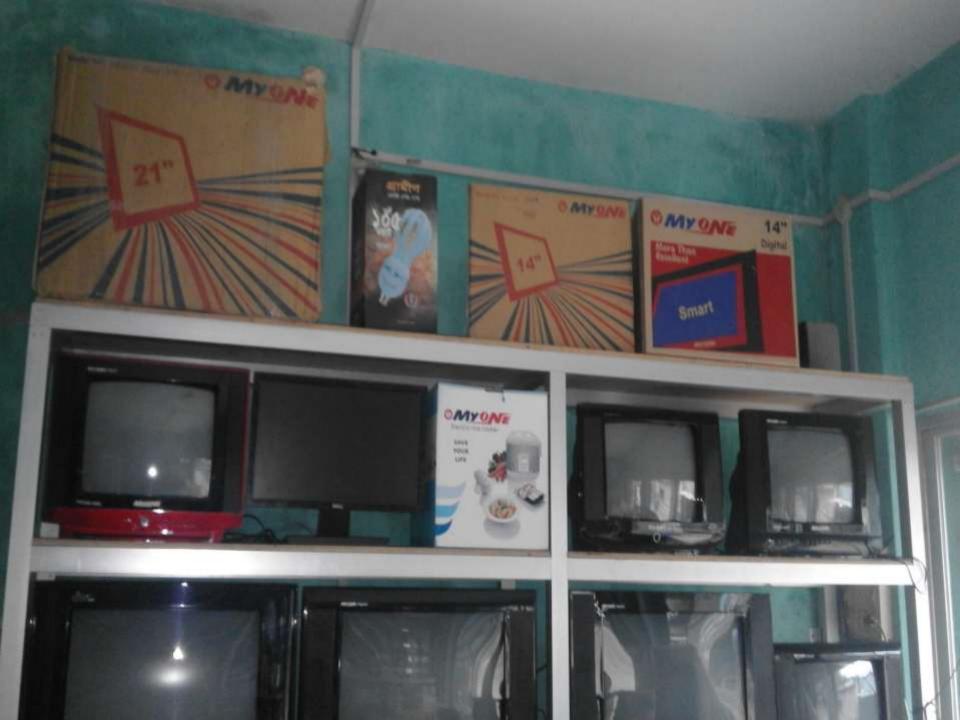

| Particulars                                                                                                                                                                                                                                           | Existing Business<br>(BDT) | Proposed (BDT) | Total<br>(BDT) |
|-------------------------------------------------------------------------------------------------------------------------------------------------------------------------------------------------------------------------------------------------------|----------------------------|----------------|----------------|
| Investments in different categori                                                                                                                                                                                                                     | es: (1)                    | (2)            | (1+2)          |
| Present Stock Items:           Advanced         : 1,50,000           Decoration         : 36,000           TV         : 1,54,000           Refrigerators         : 75,000           Mobile         : 35,000           Electric items         : 50,000 | 5,00,000                   |                | 5,00,000       |
| Proposed items:<br>Total Items : 1,50,0                                                                                                                                                                                                               | 00                         | 1,50,000       | 1,50,000       |
| Total Capital                                                                                                                                                                                                                                         | 5,00,000                   | 1,50,000       | 6,50,000       |

| Present Stock item         | าร       |
|----------------------------|----------|
| Product name with quantity | Amount   |
| Electronics items          | 50,000   |
| Mobile varities items      | 35,000   |
| Fridge 5*25,000            | 75,000   |
| TV (My one)                |          |
| 21"- 8*11,300              | 90,400   |
| 14"-4*6,900                | 27,600   |
| LED TV 2*18000             | 36,000   |
|                            |          |
|                            |          |
|                            |          |
|                            |          |
|                            |          |
| Total Present Stock        | 3,14,000 |

| Proposed item              | S        |
|----------------------------|----------|
| Product Name with quantity | Amount   |
| Dealership of Croza        | 1,50,000 |
|                            |          |
|                            |          |
|                            |          |
|                            |          |
|                            |          |
|                            |          |
|                            |          |
|                            |          |
|                            |          |
|                            |          |
|                            |          |
| Total Proposed Stock       | 1,50,000 |