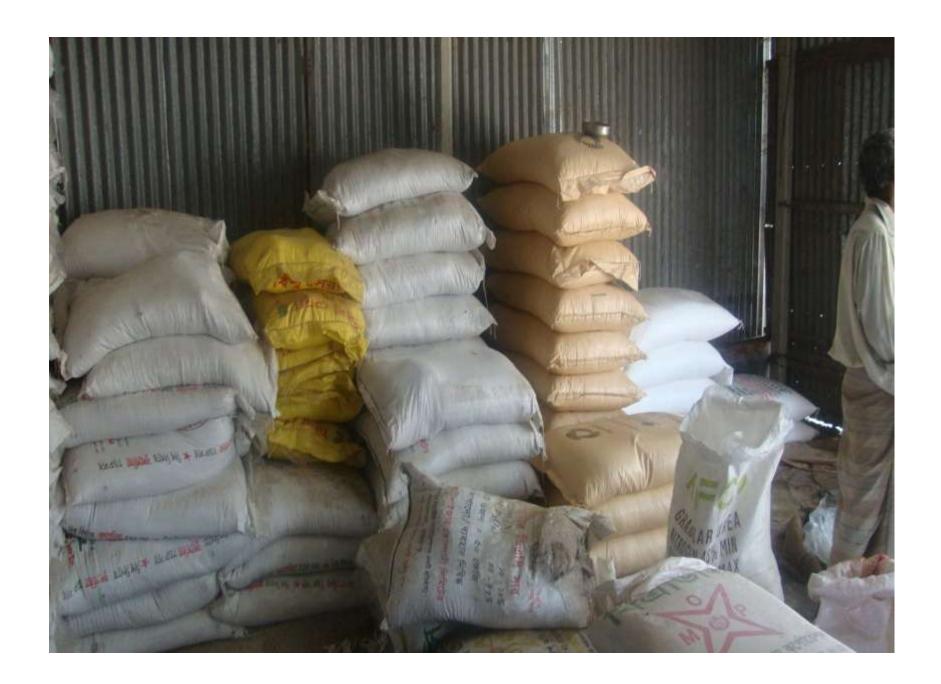

# PRESENT & PROPOSED INVESTMENT BREAKDOWN

| Particulars                                                                                                                                                                                                                               | Existing<br>Business (BDT) | Proposed<br>(BDT) | Total<br>(BDT) |
|-------------------------------------------------------------------------------------------------------------------------------------------------------------------------------------------------------------------------------------------|----------------------------|-------------------|----------------|
| Investments in different categories:                                                                                                                                                                                                      | (1)                        | (2)               | (1+2)          |
| Present Stock Items: Shop Advance- 1,00,000 Insecticide- 1,00,000 Furtilizer (200 Bosta*1000 Tk)- 2,00,000  Types of Fertilizer and Insecticide- * Fertilizer- Urea, TSP, MOP, DAP * Insecticide- Sulphur , 10G, 5G, 80WG, Chilated Zinc. | 400000                     |                   |                |
| Proposed items:<br>Fertilizer (150 bosta)-                                                                                                                                                                                                |                            | 150000            |                |
| Total Capital                                                                                                                                                                                                                             | 400000                     | 150000            | 550000         |