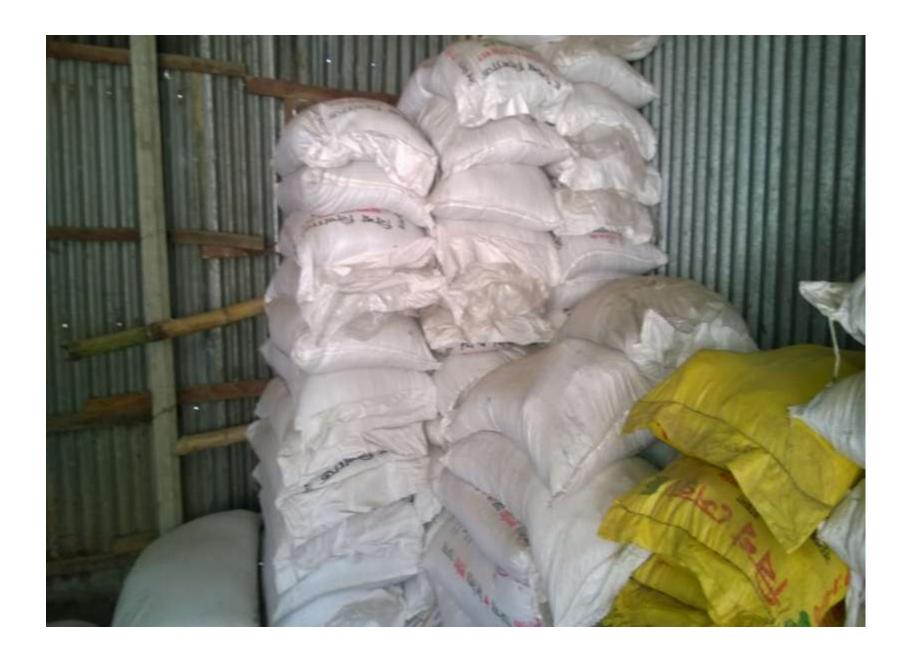

# PRESENT & PROPOSED INVESTMENT BREAKDOWN

| Particulars                                                                                                                                                                                                                               | Existing<br>Business (BDT) | Proposed<br>(BDT) | Total<br>(BDT) |
|-------------------------------------------------------------------------------------------------------------------------------------------------------------------------------------------------------------------------------------------|----------------------------|-------------------|----------------|
| Investments in different categories:                                                                                                                                                                                                      | (1)                        | (2)               | (1+2)          |
| Present Stock Items: Shop Advance- 1,00,000 Insecticide- 1,00,000 Furtilizer (200 Bosta*1000 Tk)- 2,00,000  Types of Fertilizer and Insecticide- * Fertilizer- Urea, TSP, MOP, DAP * Insecticide- Sulphur , 10G, 5G, 80WG, Chilated Zinc. | 400000                     |                   |                |
| Proposed items:<br>Fertilizer (150 bosta)-                                                                                                                                                                                                |                            | 150000            |                |
| Total Capital                                                                                                                                                                                                                             | 400000                     | 150000            | 550000         |