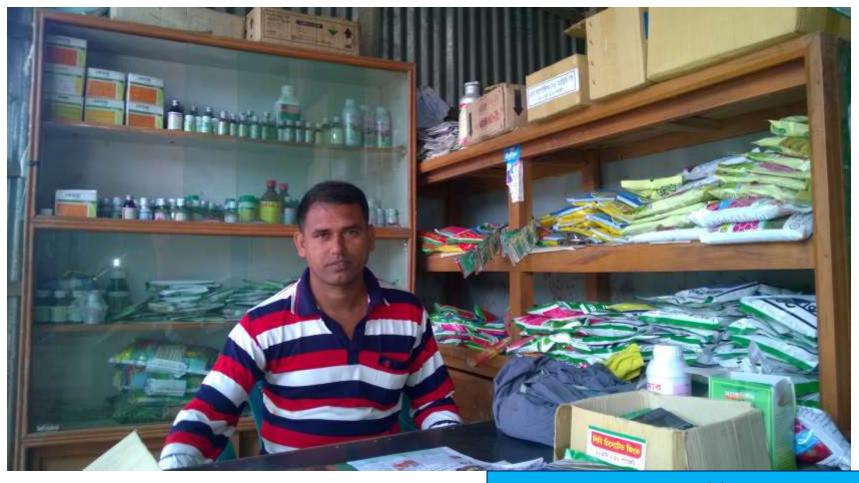

### BRIEF BIO OF THE PROPOSED NOBIN UDYOKTA (CONT...)

| Present Occupation                      | : | Fertilizer and Insecticide Business (Both Wholesaler and Retailer)         |
|-----------------------------------------|---|----------------------------------------------------------------------------|
| Trade License                           |   | 72/15                                                                      |
| Business Experience And Training Info   | : | 3 years (Hand training from his Elder Brother) -Initial Investment- 100000 |
| Other Own/Family Sources of Income      | : | Brother (Bangladesh Rural Development Board), Brother (Iraq)               |
| Other Own/Family Sources of Liabilities | : | N/A                                                                        |
| NU Contact Info                         |   | 01754574773, 01623370119,                                                  |
| NU Project<br>Source/Reference          | : | GT- Manikganj Unit                                                         |

# PROPOSED NOBIN UDYOKTA BUSINESS INFO

| <b>Business Name</b>                                                                                      | : | M/S Alpona Traders                                                                                  |
|-----------------------------------------------------------------------------------------------------------|---|-----------------------------------------------------------------------------------------------------|
| Address/ Location                                                                                         | : | Poncho Raster Mor, Bailjuri, Terossree, Ghior,<br>Manikganj                                         |
| Total Investment in BDT                                                                                   | : | 550000                                                                                              |
| Financing                                                                                                 | : | Self BDT 4,00,000 (from existing business) 73%<br>Required Investment BDT 1,50,000/-(as equity) 27% |
| Present salary/drawings from business (estimates)                                                         | : | 5000                                                                                                |
| Proposed Salary                                                                                           |   | 5000                                                                                                |
| Proposed Business  (i) % of present gross profit margin  (ii) Estimated % of proposed gross profit margin | : | 10%<br>10%                                                                                          |
| (iii) Agreed grace period                                                                                 |   | 3 months                                                                                            |