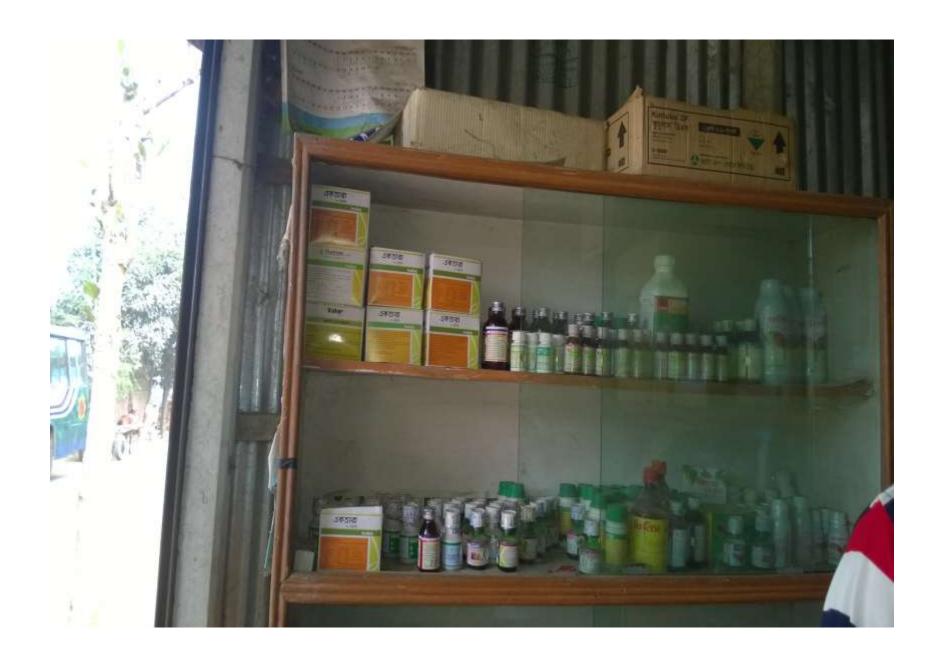

# PRESENT & PROPOSED INVESTMENT BREAKDOWN

| Particulars                                                                                                                                                                                                                               | Existing<br>Business (BDT) | Proposed<br>(BDT) | Total<br>(BDT) |
|-------------------------------------------------------------------------------------------------------------------------------------------------------------------------------------------------------------------------------------------|----------------------------|-------------------|----------------|
| Investments in different categories:                                                                                                                                                                                                      | (1)                        | (2)               | (1+2)          |
| Present Stock Items: Shop Advance- 1,00,000 Insecticide- 1,00,000 Furtilizer (200 Bosta*1000 Tk)- 2,00,000  Types of Fertilizer and Insecticide- * Fertilizer- Urea, TSP, MOP, DAP * Insecticide- Sulphur , 10G, 5G, 80WG, Chilated Zinc. | 400000                     |                   |                |
| Proposed items:<br>Fertilizer (150 bosta)-                                                                                                                                                                                                |                            | 150000            |                |
| Total Capital                                                                                                                                                                                                                             | 400000                     | 150000            | 550000         |