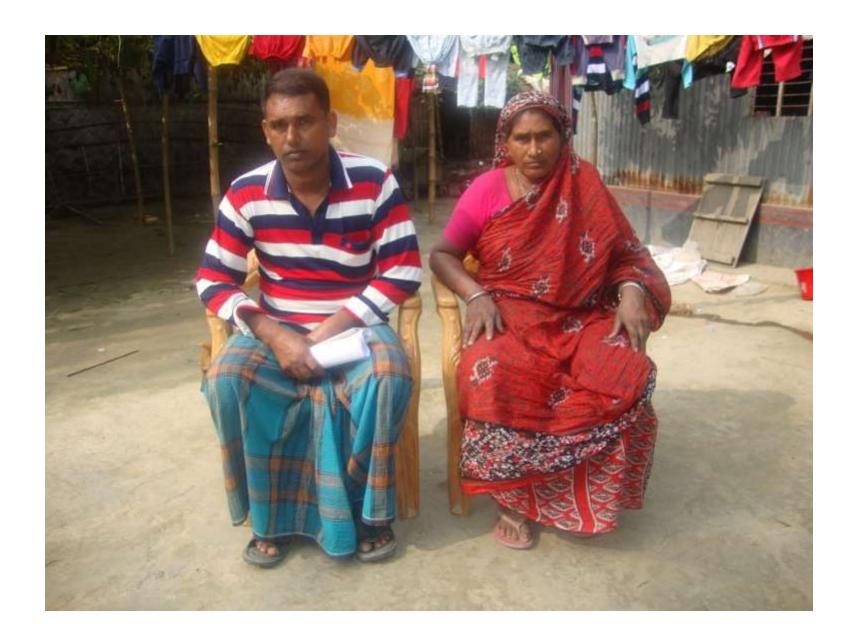

# BRIEF BIO OF THE PROPOSED NOBIN UDYOKTA

| Name                                | ••  | Atowar Hossain                                           |
|-------------------------------------|-----|----------------------------------------------------------|
| Age                                 | ••  | 01/05/1981 (34 years)                                    |
| Marital status                      | • • | Married                                                  |
| Children                            | • • | 1 Daughter                                               |
| No. of siblings:                    | • • | Brother-3                                                |
| Parent's and GB related Info        |     |                                                          |
| (i) Who is GB member                | :   | Mother   ✓ Father                                        |
| (ii) Mother's name                  | :   | Saleha Begum                                             |
| (iii) Father's name                 | •   | Darug Ali                                                |
| (iv) GB member's info               | •   | Branch: Bailjuri, Ghior Centre #, 11                     |
|                                     |     | Member since, 1987 - 2005 (18 Years)<br>First Ioan: 2000 |
| Further Information:                |     | Last Loan- 25,000                                        |
| (v) Who pays GB loan installment    | •   | N/A                                                      |
| (vi) Mobile lady                    | :   | N/A                                                      |
| (vii) Grameen Education Loan        | :   | N/A                                                      |
| (viii)Any other Ioan like GCCN, GKF |     | N/A                                                      |
| (ix) Others                         |     |                                                          |
| Education                           | ••  | Class 10                                                 |

### BRIEF BIO OF THE PROPOSED NOBIN UDYOKTA (CONT...)

| Present Occupation                      | : | Fertilizer and Insecticide Business (Both Wholesaler and Retailer)         |
|-----------------------------------------|---|----------------------------------------------------------------------------|
| Trade License                           |   | 72/15                                                                      |
| Business Experience And Training Info   | : | 3 years (Hand training from his Elder Brother) -Initial Investment- 100000 |
| Other Own/Family Sources of Income      | : | Brother (Bangladesh Rural Development Board), Brother (Iraq)               |
| Other Own/Family Sources of Liabilities | : | N/A                                                                        |
| NU Contact Info                         |   | 01754574773, 01623370119,                                                  |
| NU Project<br>Source/Reference          | : | GT- Manikganj Unit                                                         |