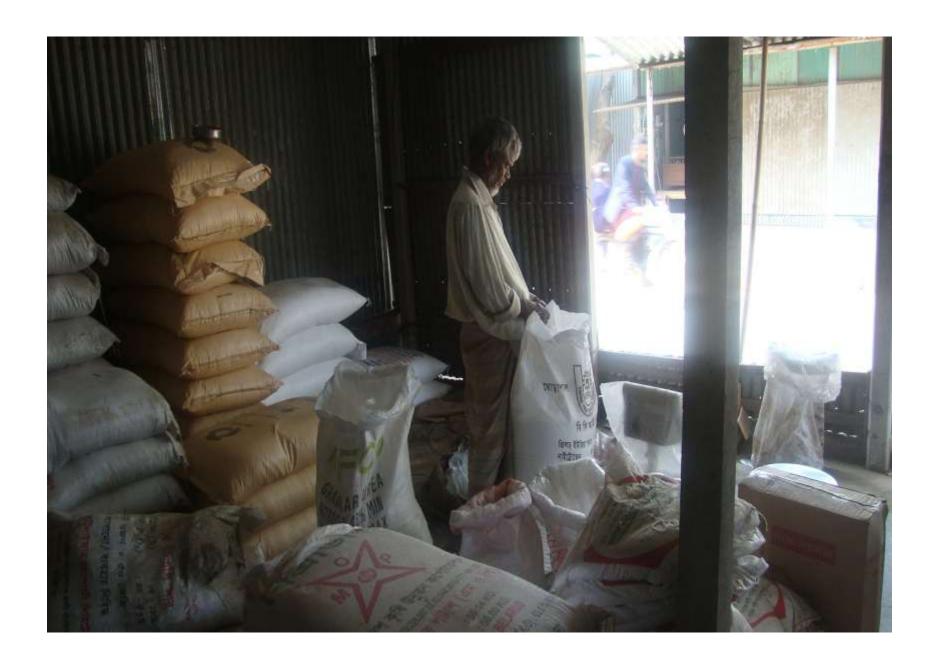

# PROPOSED NOBIN UDYOKTA BUSINESS INFO

| <b>Business Name</b>                                                                                      | : | M/S Alpona Traders                                                                                  |
|-----------------------------------------------------------------------------------------------------------|---|-----------------------------------------------------------------------------------------------------|
| Address/ Location                                                                                         | : | Poncho Raster Mor, Bailjuri, Terossree, Ghior,<br>Manikganj                                         |
| Total Investment in BDT                                                                                   | : | 550000                                                                                              |
| Financing                                                                                                 | : | Self BDT 4,00,000 (from existing business) 73%<br>Required Investment BDT 1,50,000/-(as equity) 27% |
| Present salary/drawings from business (estimates)                                                         | : | 5000                                                                                                |
| Proposed Salary                                                                                           |   | 5000                                                                                                |
| Proposed Business  (i) % of present gross profit margin  (ii) Estimated % of proposed gross profit margin | : | 10%<br>10%                                                                                          |
| (iii) Agreed grace period                                                                                 |   | 3 months                                                                                            |

# PRESENT & PROPOSED INVESTMENT BREAKDOWN

| Particulars                                                                                                                                                                                                                               | Existing<br>Business (BDT) | Proposed<br>(BDT) | Total<br>(BDT) |
|-------------------------------------------------------------------------------------------------------------------------------------------------------------------------------------------------------------------------------------------|----------------------------|-------------------|----------------|
| Investments in different categories:                                                                                                                                                                                                      | (1)                        | (2)               | (1+2)          |
| Present Stock Items: Shop Advance- 1,00,000 Insecticide- 1,00,000 Furtilizer (200 Bosta*1000 Tk)- 2,00,000  Types of Fertilizer and Insecticide- * Fertilizer- Urea, TSP, MOP, DAP * Insecticide- Sulphur , 10G, 5G, 80WG, Chilated Zinc. | 400000                     |                   |                |
| Proposed items:<br>Fertilizer (150 bosta)-                                                                                                                                                                                                |                            | 150000            |                |
| Total Capital                                                                                                                                                                                                                             | 400000                     | 150000            | 550000         |