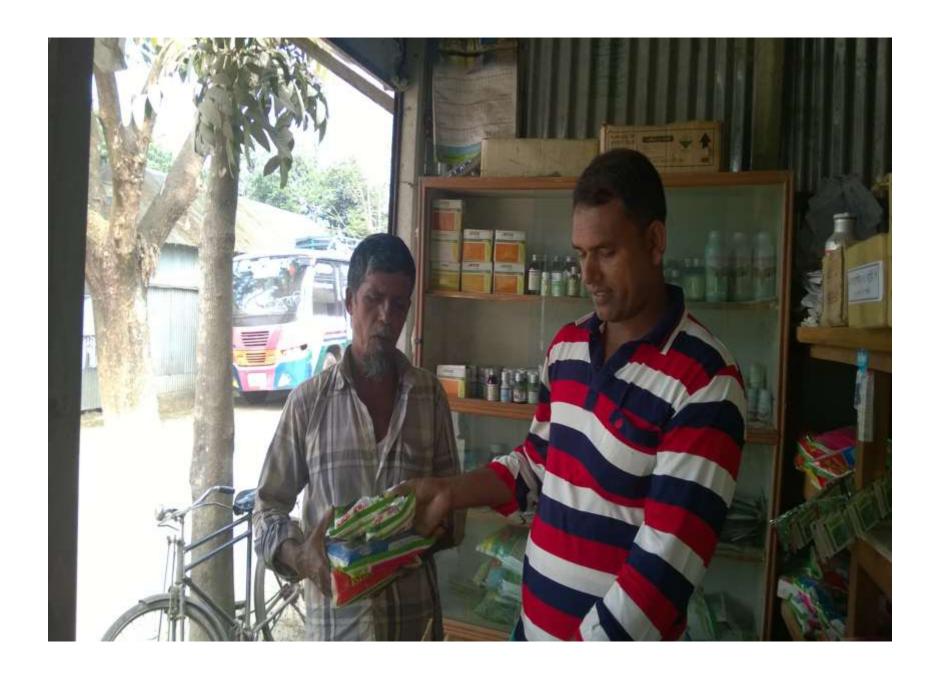

### BRIEF BIO OF THE PROPOSED NOBIN UDYOKTA (CONT...)

| Present Occupation                      | : | Fertilizer and Insecticide Business (Both Wholesaler and Retailer)         |
|-----------------------------------------|---|----------------------------------------------------------------------------|
| Trade License                           |   | 72/15                                                                      |
| Business Experience And Training Info   | : | 3 years (Hand training from his Elder Brother) -Initial Investment- 100000 |
| Other Own/Family Sources of Income      | : | Brother (Bangladesh Rural Development Board), Brother (Iraq)               |
| Other Own/Family Sources of Liabilities | : | N/A                                                                        |
| NU Contact Info                         |   | 01754574773, 01623370119,                                                  |
| NU Project<br>Source/Reference          | : | GT- Manikganj Unit                                                         |

# PROPOSED NOBIN UDYOKTA BUSINESS INFO

| <b>Business Name</b>                                                                                      | : | M/S Alpona Traders                                                                                  |
|-----------------------------------------------------------------------------------------------------------|---|-----------------------------------------------------------------------------------------------------|
| Address/ Location                                                                                         | : | Poncho Raster Mor, Bailjuri, Terossree, Ghior,<br>Manikganj                                         |
| Total Investment in BDT                                                                                   | : | 550000                                                                                              |
| Financing                                                                                                 | : | Self BDT 4,00,000 (from existing business) 73%<br>Required Investment BDT 1,50,000/-(as equity) 27% |
| Present salary/drawings from business (estimates)                                                         | : | 5000                                                                                                |
| Proposed Salary                                                                                           |   | 5000                                                                                                |
| Proposed Business  (i) % of present gross profit margin  (ii) Estimated % of proposed gross profit margin | : | 10%<br>10%                                                                                          |
| (iii) Agreed grace period                                                                                 |   | 3 months                                                                                            |