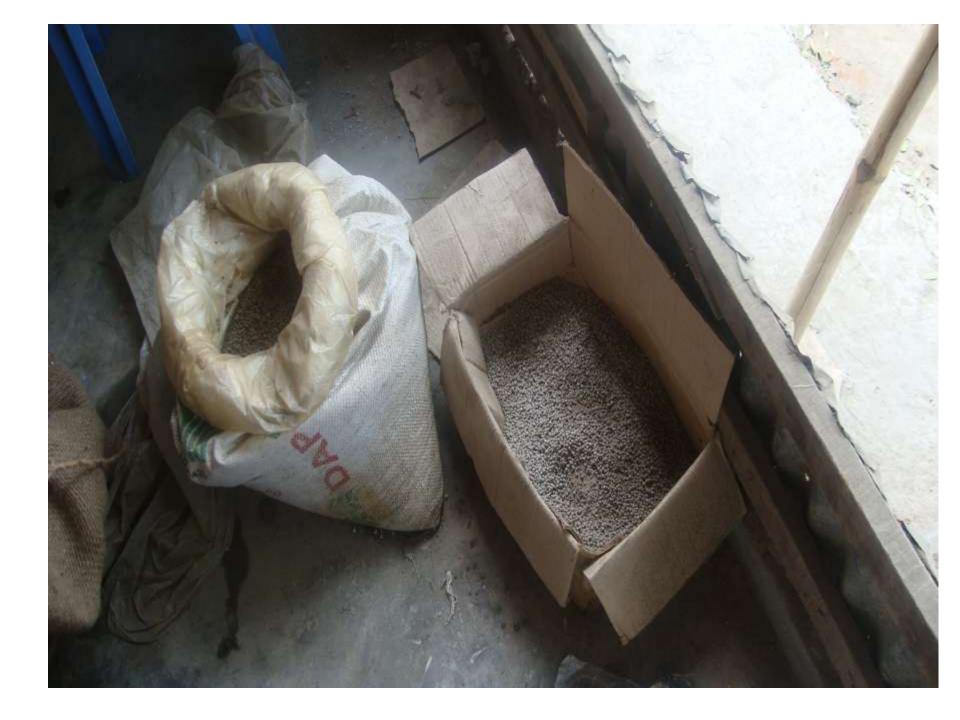

# PRESENT & PROPOSED INVESTMENT BREAKDOWN

| Particulars                                                                                                                                                                                                                               | Existing<br>Business (BDT) | Proposed<br>(BDT) | Total<br>(BDT) |
|-------------------------------------------------------------------------------------------------------------------------------------------------------------------------------------------------------------------------------------------|----------------------------|-------------------|----------------|
| Investments in different categories:                                                                                                                                                                                                      | (1)                        | (2)               | (1+2)          |
| Present Stock Items: Shop Advance- 1,00,000 Insecticide- 1,00,000 Furtilizer (200 Bosta*1000 Tk)- 2,00,000  Types of Fertilizer and Insecticide- * Fertilizer- Urea, TSP, MOP, DAP * Insecticide- Sulphur , 10G, 5G, 80WG, Chilated Zinc. | 400000                     |                   |                |
| Proposed items:<br>Fertilizer (150 bosta)-                                                                                                                                                                                                |                            | 150000            |                |
| Total Capital                                                                                                                                                                                                                             | 400000                     | 150000            | 550000         |