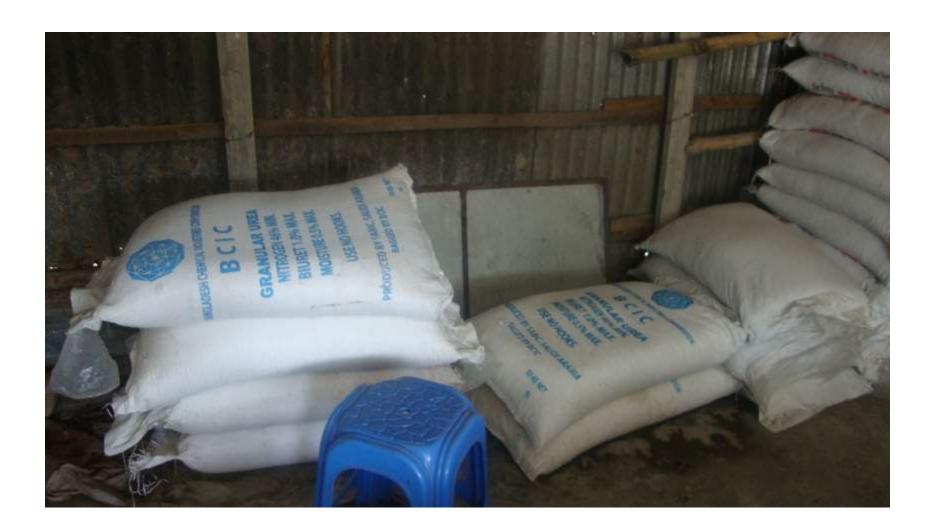

# PRESENT & PROPOSED INVESTMENT BREAKDOWN

| Particulars                                                                                                                                                                                                                               | Existing<br>Business (BDT) | Proposed<br>(BDT) | Total<br>(BDT) |
|-------------------------------------------------------------------------------------------------------------------------------------------------------------------------------------------------------------------------------------------|----------------------------|-------------------|----------------|
| Investments in different categories:                                                                                                                                                                                                      | (1)                        | (2)               | (1+2)          |
| Present Stock Items: Shop Advance- 1,00,000 Insecticide- 1,00,000 Furtilizer (200 Bosta*1000 Tk)- 2,00,000  Types of Fertilizer and Insecticide- * Fertilizer- Urea, TSP, MOP, DAP * Insecticide- Sulphur , 10G, 5G, 80WG, Chilated Zinc. | 400000                     |                   |                |
| Proposed items:<br>Fertilizer (150 bosta)-                                                                                                                                                                                                |                            | 150000            |                |
| Total Capital                                                                                                                                                                                                                             | 400000                     | 150000            | 550000         |