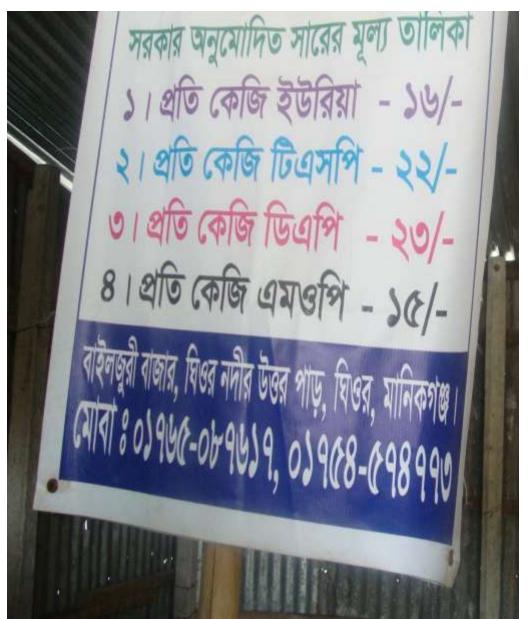

# PRESENT & PROPOSED INVESTMENT BREAKDOWN

| Particulars                                                                                                                                                                                                                               | Existing<br>Business (BDT) | Proposed<br>(BDT) | Total<br>(BDT) |
|-------------------------------------------------------------------------------------------------------------------------------------------------------------------------------------------------------------------------------------------|----------------------------|-------------------|----------------|
| Investments in different categories:                                                                                                                                                                                                      | (1)                        | (2)               | (1+2)          |
| Present Stock Items: Shop Advance- 1,00,000 Insecticide- 1,00,000 Furtilizer (200 Bosta*1000 Tk)- 2,00,000  Types of Fertilizer and Insecticide- * Fertilizer- Urea, TSP, MOP, DAP * Insecticide- Sulphur , 10G, 5G, 80WG, Chilated Zinc. | 400000                     |                   |                |
| Proposed items:<br>Fertilizer (150 bosta)-                                                                                                                                                                                                |                            | 150000            |                |
| Total Capital                                                                                                                                                                                                                             | 400000                     | 150000            | 550000         |