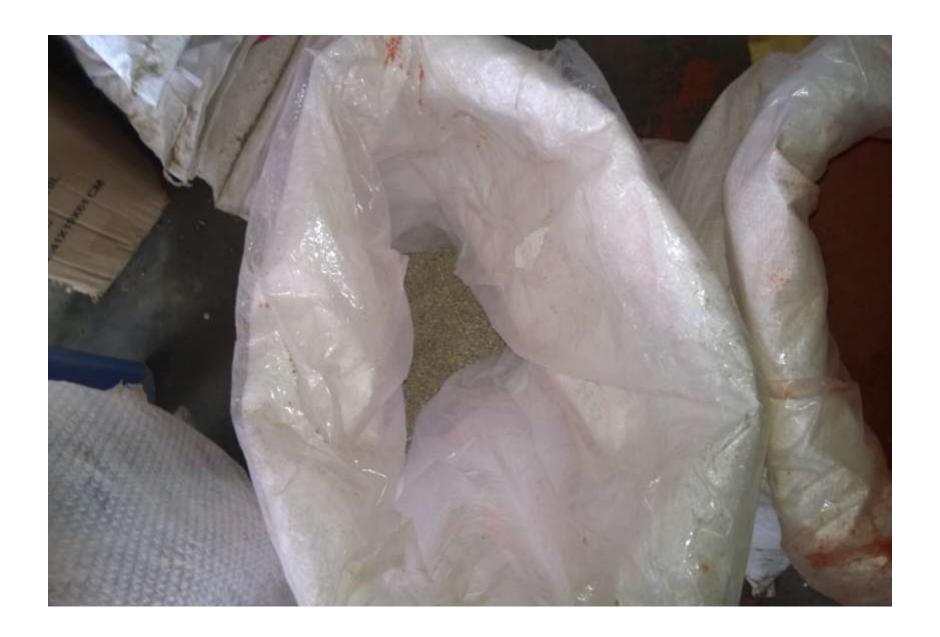

# PRESENT & PROPOSED INVESTMENT BREAKDOWN

| Particulars                                                                                                                                                                                                                               | Existing<br>Business (BDT) | Proposed<br>(BDT) | Total<br>(BDT) |
|-------------------------------------------------------------------------------------------------------------------------------------------------------------------------------------------------------------------------------------------|----------------------------|-------------------|----------------|
| Investments in different categories:                                                                                                                                                                                                      | (1)                        | (2)               | (1+2)          |
| Present Stock Items: Shop Advance- 1,00,000 Insecticide- 1,00,000 Furtilizer (200 Bosta*1000 Tk)- 2,00,000  Types of Fertilizer and Insecticide- * Fertilizer- Urea, TSP, MOP, DAP * Insecticide- Sulphur , 10G, 5G, 80WG, Chilated Zinc. | 400000                     |                   |                |
| Proposed items:<br>Fertilizer (150 bosta)-                                                                                                                                                                                                |                            | 150000            |                |
| Total Capital                                                                                                                                                                                                                             | 400000                     | 150000            | 550000         |