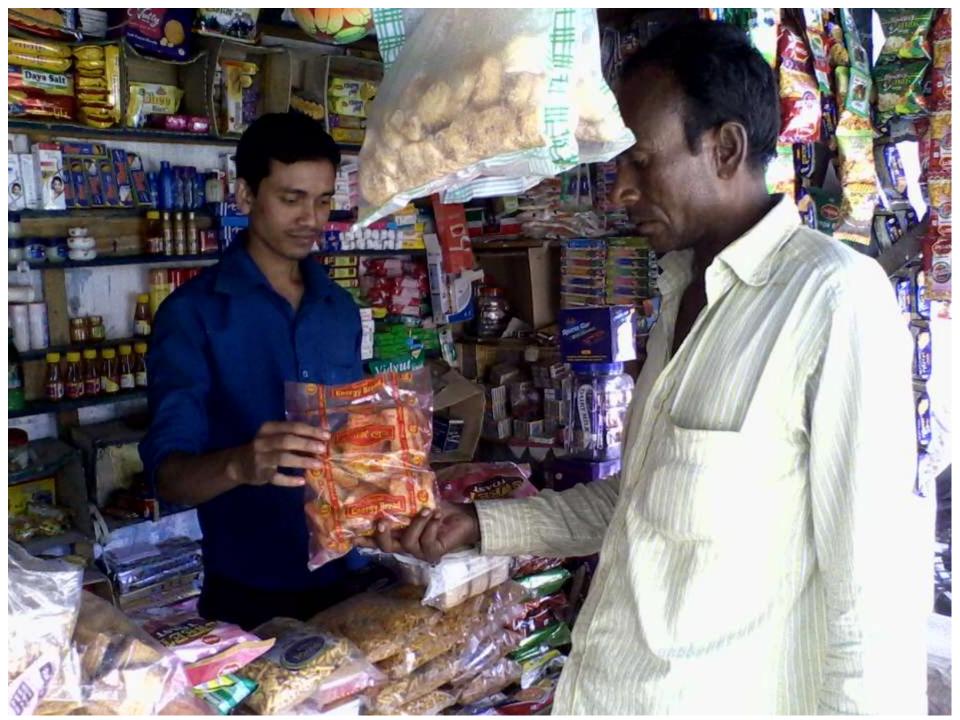

Proposed NU Business Name : Rahim Pan Store Business Category: General Retail & Wholesales

| Business Name                                             | : | Rahim Pan Store                                                                      |
|-----------------------------------------------------------|---|--------------------------------------------------------------------------------------|
| Address/ Location                                         | : | Dhamur, Gangachara, Rangpur.                                                         |
| Total Investment in BDT                                   | : | Tk. 112,000                                                                          |
| Financing                                                 | : | Self Tk.62,000 (from existing business)<br>Required Investment Tk.50,000 (as equity) |
| Present salary/drawings from business                     | : | BDT 4,000 (Four Thousand)                                                            |
| Proposed Salary                                           | : | BDT 5,000 (Five Thousand)                                                            |
| Proposed Business<br>Implementation Plan                  |   |                                                                                      |
| (i) % of present gross profit<br>margin                   | : | On an Average 20%                                                                    |
| (ii) Estimated % of proposed gross profit margin          | : | On an Average 20%                                                                    |
| (iii) In future risk mgt. plan (from fire, disaster etc.) | : |                                                                                      |
|                                                           |   |                                                                                      |