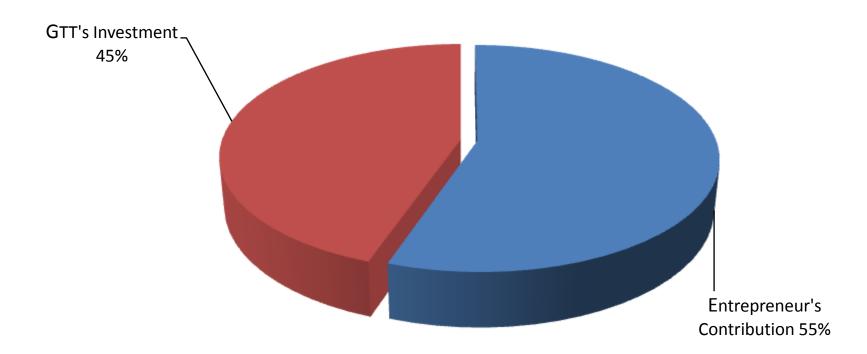

# PRESENT & PROPOSED INVESTMENT BREAKDOWN

| Particulars                                                                              |                                           |        | Proposed | Total   |  |
|------------------------------------------------------------------------------------------|-------------------------------------------|--------|----------|---------|--|
| Existing                                                                                 | Proposed                                  | (BDT)  | (BDT)    | (BDT)   |  |
| Investment in products (Grocery item,<br>Confectionary, Bakery, Pan Supary item<br>etc.) | Investment in products (soft drinks etc.) | 49,349 | 10,000   | 59,349  |  |
| Investment in Machineries (Fan, light,<br>Meter etc.)                                    | Refrigerator-1                            | 1,600  | 40,000   | 41,600  |  |
| Cash in Hand                                                                             |                                           |        | -        | 2,851   |  |
| Decoration (Furniture, fixture and fittings)                                             |                                           |        |          | 8,200   |  |
| Total Capital                                                                            |                                           |        | 50,000   | 112,000 |  |

- Entrepreneur's Contribution BDT 62,000
- GTT's Investment BDT 50,000
- Total Capital BDT 1,12,000