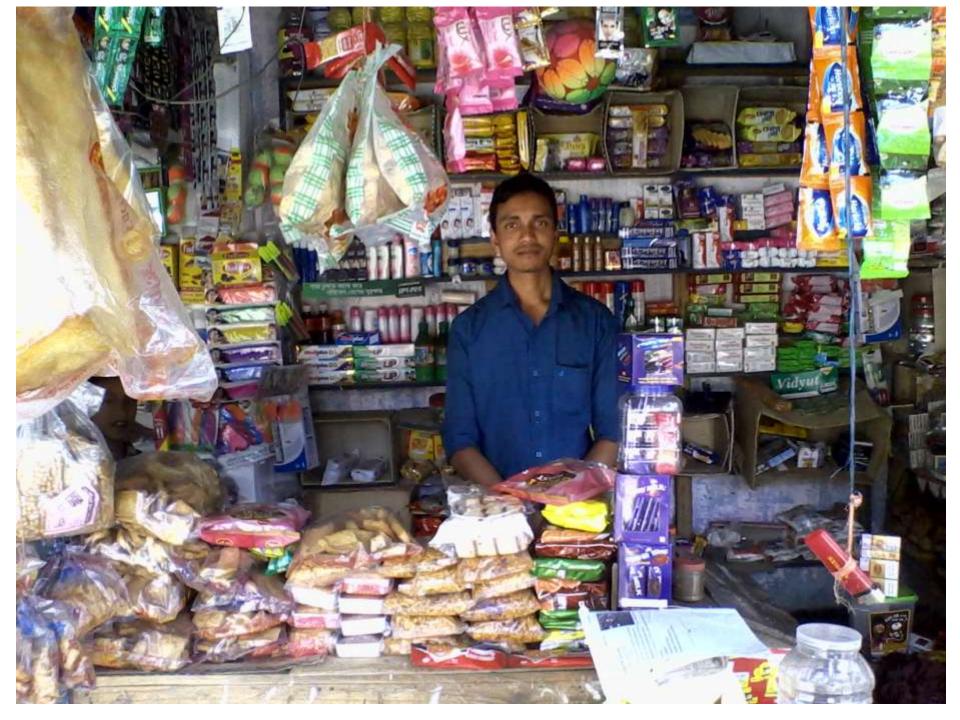

Proposed NU Business Name : Rahim Pan Store Business Category: General Retail & Wholesales

| Business Name                                             | : | Rahim Pan Store                                                                      |
|-----------------------------------------------------------|---|--------------------------------------------------------------------------------------|
| Address/ Location                                         | : | Dhamur, Gangachara, Rangpur.                                                         |
| Total Investment in BDT                                   | : | Tk. 112,000                                                                          |
| Financing                                                 | : | Self Tk.62,000 (from existing business)<br>Required Investment Tk.50,000 (as equity) |
| Present salary/drawings from business                     | : | BDT 4,000 (Four Thousand)                                                            |
| Proposed Salary                                           | : | BDT 5,000 (Five Thousand)                                                            |
| Proposed Business<br>Implementation Plan                  |   |                                                                                      |
| (i) % of present gross profit<br>margin                   | : | On an Average 20%                                                                    |
| (ii) Estimated % of proposed gross profit margin          | : | On an Average 20%                                                                    |
| (iii) In future risk mgt. plan (from fire, disaster etc.) | : |                                                                                      |
|                                                           |   |                                                                                      |