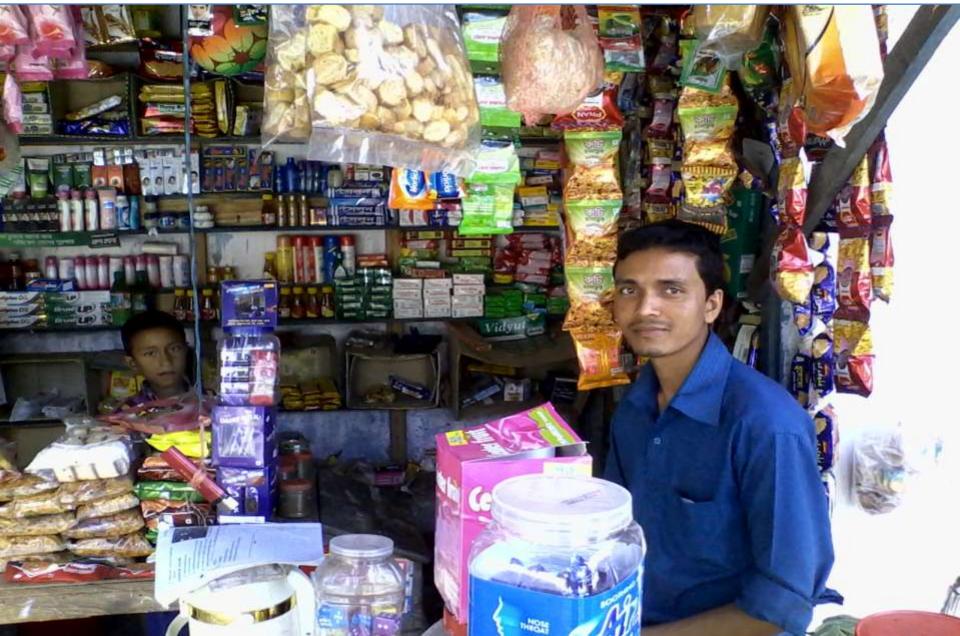

Proposed NU Business Name : Rahim Pan Store Business Category: General Retail & Wholesales

| Business Name                                             | : | Rahim Pan Store                                                                      |
|-----------------------------------------------------------|---|--------------------------------------------------------------------------------------|
| Address/ Location                                         | : | Dhamur, Gangachara, Rangpur.                                                         |
| Total Investment in BDT                                   | : | Tk. 112,000                                                                          |
| Financing                                                 | : | Self Tk.62,000 (from existing business)<br>Required Investment Tk.50,000 (as equity) |
| Present salary/drawings from business                     | : | BDT 4,000 (Four Thousand)                                                            |
| Proposed Salary                                           | : | BDT 5,000 (Five Thousand)                                                            |
| Proposed Business<br>Implementation Plan                  |   |                                                                                      |
| (i) % of present gross profit<br>margin                   | : | On an Average 20%                                                                    |
| (ii) Estimated % of proposed gross profit margin          | : | On an Average 20%                                                                    |
| (iii) In future risk mgt. plan (from fire, disaster etc.) | : |                                                                                      |
|                                                           |   |                                                                                      |