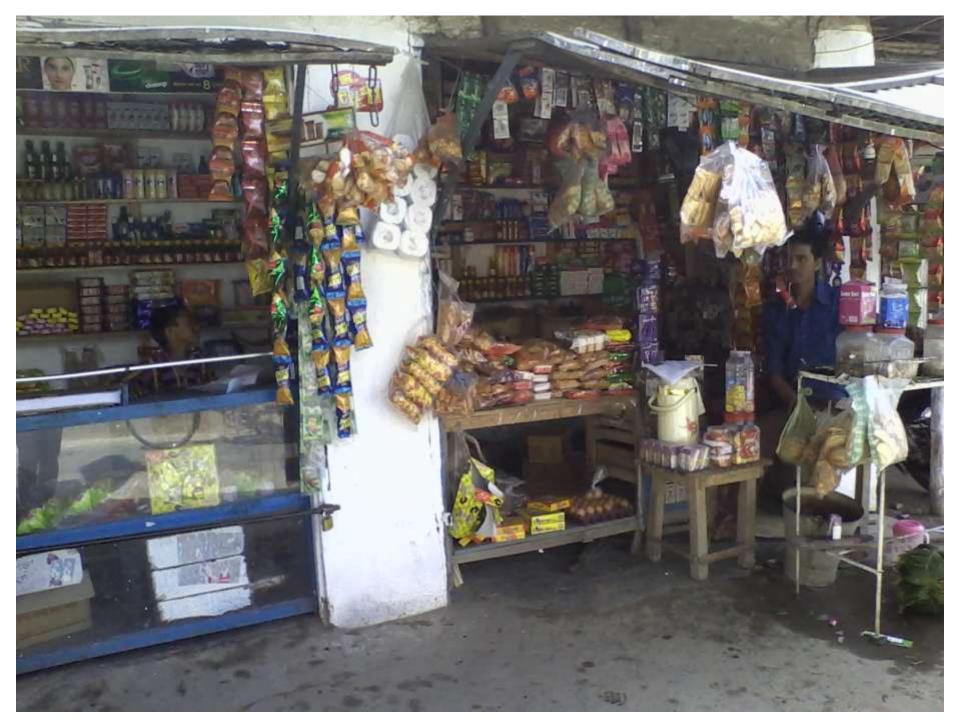

Proposed NU Business Name : Rahim Pan Store Business Category: General Retail & Wholesales

| Business Name                                             | : | Rahim Pan Store                                                                      |
|-----------------------------------------------------------|---|--------------------------------------------------------------------------------------|
| Address/ Location                                         | : | Dhamur, Gangachara, Rangpur.                                                         |
| Total Investment in BDT                                   | : | Tk. 112,000                                                                          |
| Financing                                                 | : | Self Tk.62,000 (from existing business)<br>Required Investment Tk.50,000 (as equity) |
| Present salary/drawings from business                     | : | BDT 4,000 (Four Thousand)                                                            |
| Proposed Salary                                           | : | BDT 5,000 (Five Thousand)                                                            |
| Proposed Business<br>Implementation Plan                  |   |                                                                                      |
| (i) % of present gross profit<br>margin                   | : | On an Average 20%                                                                    |
| (ii) Estimated % of proposed gross profit margin          | : | On an Average 20%                                                                    |
| (iii) In future risk mgt. plan (from fire, disaster etc.) | : |                                                                                      |
|                                                           |   |                                                                                      |