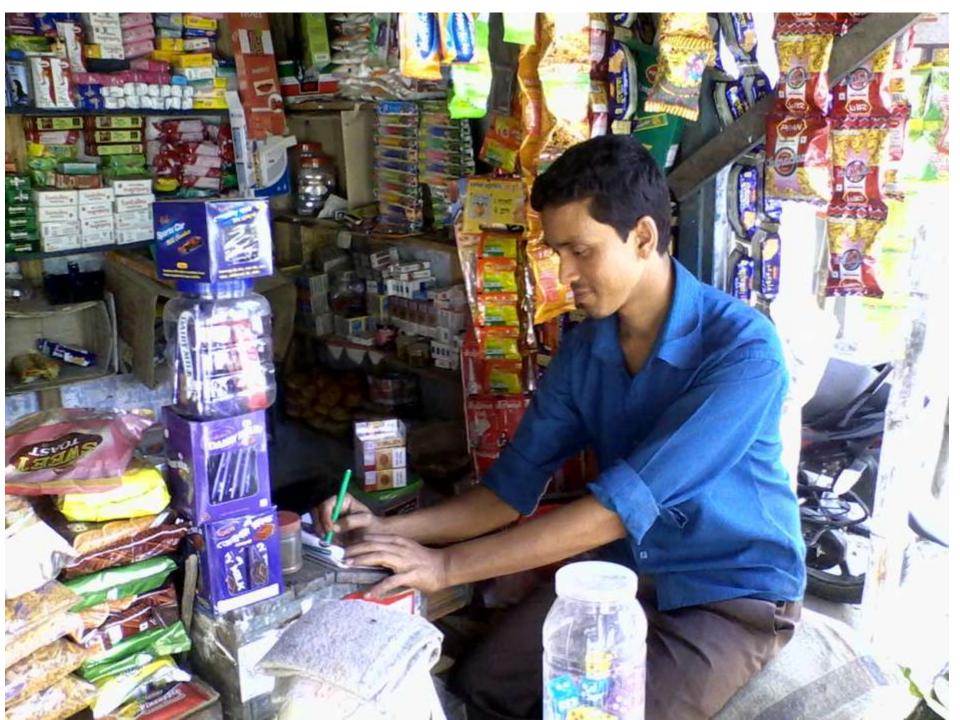

Proposed NU Business Name : Rahim Pan Store Business Category: General Retail & Wholesales

| Business Name                                             | : | Rahim Pan Store                                                                      |
|-----------------------------------------------------------|---|--------------------------------------------------------------------------------------|
| Address/ Location                                         | : | Dhamur, Gangachara, Rangpur.                                                         |
| Total Investment in BDT                                   | : | Tk. 112,000                                                                          |
| Financing                                                 | : | Self Tk.62,000 (from existing business)<br>Required Investment Tk.50,000 (as equity) |
| Present salary/drawings from business                     | : | BDT 4,000 (Four Thousand)                                                            |
| Proposed Salary                                           | : | BDT 5,000 (Five Thousand)                                                            |
| Proposed Business<br>Implementation Plan                  |   |                                                                                      |
| (i) % of present gross profit<br>margin                   | : | On an Average 20%                                                                    |
| (ii) Estimated % of proposed gross profit margin          | : | On an Average 20%                                                                    |
| (iii) In future risk mgt. plan (from fire, disaster etc.) | : |                                                                                      |
|                                                           |   |                                                                                      |