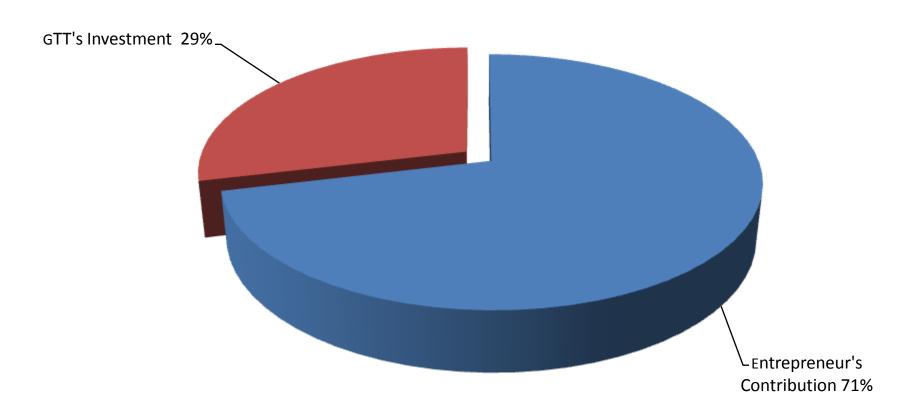

## SOURCE OF FINANCE

- Entrepreneur's Contribution BDT 248,000
- GTT's Investment BDT 100,000
- Total Capital BDT 348,000