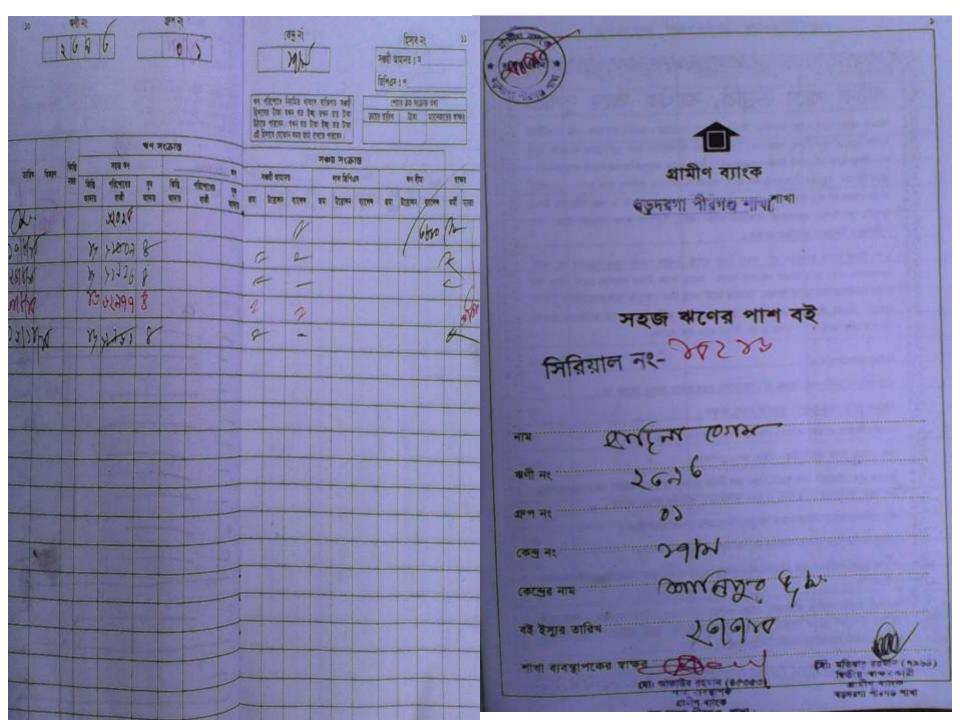

## BRIEF BIO OF THE PROPOSED NOBIN UDYOKTA

| Name and address                 | : | Md. Ful Mia                                                                                |  |  |
|----------------------------------|---|--------------------------------------------------------------------------------------------|--|--|
|                                  |   | Vill: Shantipur, Union: Durgapur , Post: Shotibari Upazila: Mithapukur, District: Rangpur. |  |  |
| Age                              | : | 31 years                                                                                   |  |  |
| Marital status                   | : | Married                                                                                    |  |  |
| Children                         | : | 02(Two) Sons.                                                                              |  |  |
| No. of siblings:                 | : | 04 (Four) Brothers and 01 (One) Sister.                                                    |  |  |
| Parent's and GB related Info:    |   |                                                                                            |  |  |
| (i) Who is GB member             | : | Mother √ Father                                                                            |  |  |
| (ii) Mother's name               | : | Mst. Hasena Begum                                                                          |  |  |
| (iii) Father's name              | : | Md. Azgor Ali                                                                              |  |  |
| (iv) GB member's info            | : | Branch: Brodarga, Pirgong, Rangpur Centre # 17/mo                                          |  |  |
|                                  |   | Loan no.: 2393, Member since February 5, 1992                                              |  |  |
|                                  |   | First loan: Tk.700.                                                                        |  |  |
|                                  |   | Existing loan: 70,000, Outstanding loan: Tk. 62,025.                                       |  |  |
| Further Information:             |   |                                                                                            |  |  |
| (v) Who pays GB loan installment | : | Entrepreneur's Brother.                                                                    |  |  |
| (vi) Mobile lady                 |   |                                                                                            |  |  |
| (vii) Grameen Education Loan     | : | Nil                                                                                        |  |  |
| (viii) Any other loan            | : | Nil                                                                                        |  |  |
|                                  | : | Nil                                                                                        |  |  |
|                                  |   |                                                                                            |  |  |

### BRIEF HISTORY OF GB LOAN UTILIZATION BY FAMILY

- Mst. Hasena Begum is a GB member since February 05,1992 at first she took GB loan BDT 700 (Seven Hundred).
- Gradually she took GB loan several times and utilized it for purchasing cow, Agriculture and assisting her husband business.
- Finally GB loan helped her to improve economic condition, livelihood and expanding the existing her husband business.