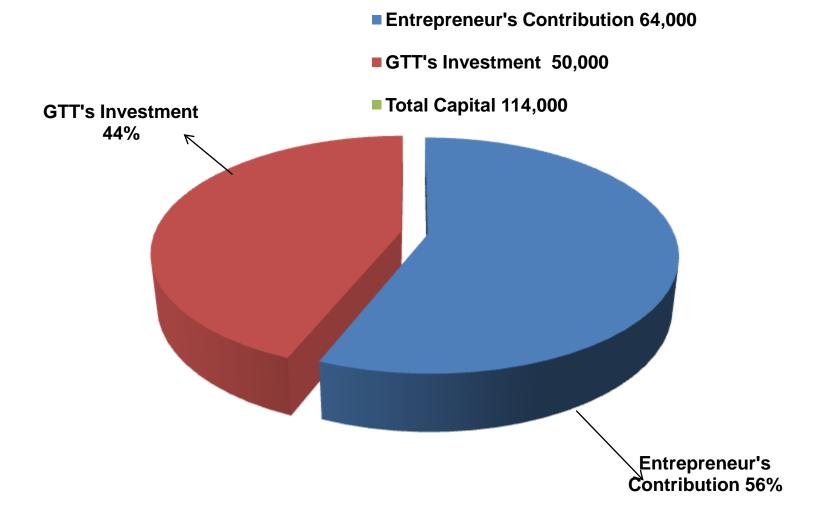

### PRESENT & PROPOSED INVESTMENT BREAKDOWN

| Particula                                 | Existing                                                                                   | Drangood          | Total             |         |  |
|-------------------------------------------|--------------------------------------------------------------------------------------------|-------------------|-------------------|---------|--|
| Existing                                  | Proposed                                                                                   | Business<br>(BDT) | Proposed<br>(BDT) | (BDT)   |  |
| hall kinds of sports shoe etc)            | Est: (kinds of Racket,<br>kinds of Trouser, kinds of<br>ball, kinds of sports shoe<br>etc) | 59,100            | 50,000            | 109,100 |  |
| Investment in Machineries and Edfan etc.) | 1,200                                                                                      |                   | 1,200             |         |  |
| Debitors                                  |                                                                                            | 2,600             |                   | 2,600   |  |
| Ceditors                                  | (12,000)                                                                                   |                   | (12,000)          |         |  |
| Cash in hand                              |                                                                                            | 2,700             |                   | 2,700   |  |
| Decoration (Fixture & Fittings)           | 10,400                                                                                     |                   | 10,400            |         |  |
| Total Capital                             | 64,000                                                                                     | 50,000            | 114,000           |         |  |