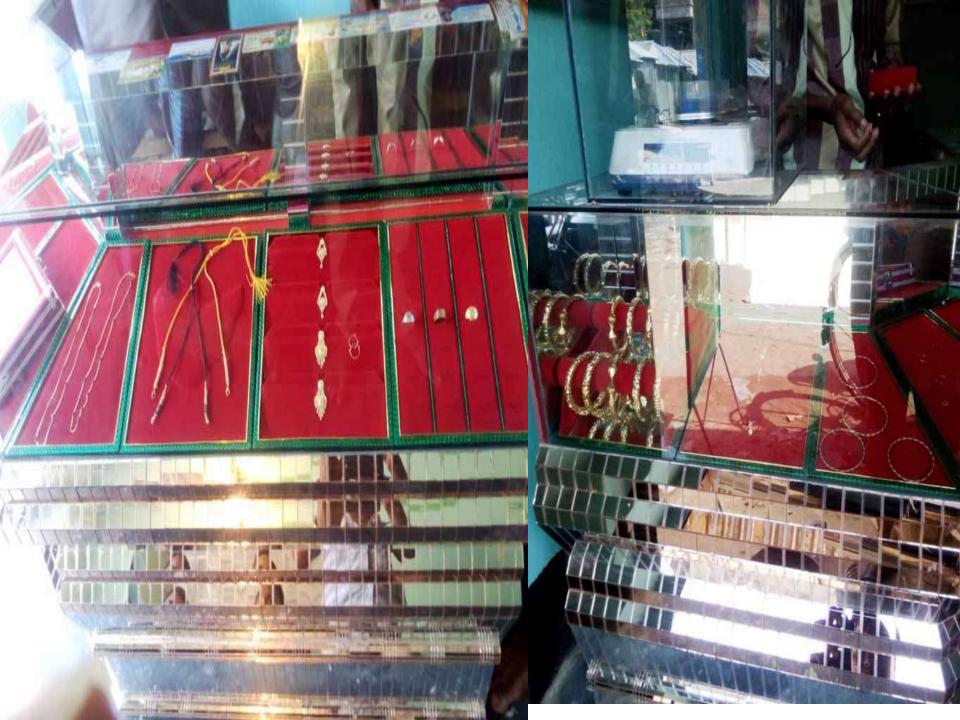

## **PROPOSED NOBIN UDYOKTA BUSINESS INFO**

| Business Name                                                          | : | Maa Babar Ashirbad Jewellery                                                             |
|------------------------------------------------------------------------|---|------------------------------------------------------------------------------------------|
| Address/ Location                                                      | : | Nakai hat, Gobindoganj, Gaibandha.                                                       |
| Total Investment in BDT                                                | : | Tk. 422000                                                                               |
| Financing                                                              | : | Self Tk. 292,000 (from existing business)<br>Required Investment Tk. 130,000 (as equity) |
| Present salary/drawings from business                                  | : | BDT 3,500 (Three thousand five hundred                                                   |
| Proposed Salary                                                        | : | BDT 5,000 (Five thousand)                                                                |
| Proposed Business<br>Implementation Plan                               |   |                                                                                          |
| <ul><li>(i) % of present gross profit<br/>margin</li></ul>             | : | On products 20% and servicing 100%.                                                      |
| <ul><li>(ii) Estimated % of proposed<br/>gross profit margin</li></ul> | : | On products 20% and servicing 100%.                                                      |
| (iii) In future risk mgt. plan<br>(from fire, disaster etc.)           | : |                                                                                          |

## PRESENT & PROPOSED INVESTMENT BREAKDOWN

| Particulars                                                                                                      |                                                          |         | Proposed<br>(BDT) | Total<br>(BDT) |  |
|------------------------------------------------------------------------------------------------------------------|----------------------------------------------------------|---------|-------------------|----------------|--|
| Existing                                                                                                         | Proposed                                                 | - (BDT) |                   |                |  |
| Investment in products ( necklace,<br>ear rings, nose rings, bracelet, ring,<br>raw gold bar and raw silver etc) | Investment in products (raw gold bar and raw silver etc) | 83,000  | 130,000           | 213,000        |  |
| Investment in Machineries (polish m                                                                              | achine and finishing machine etc)                        | 33,000  |                   | 33,000         |  |
| Investment in Equipments (weight machine, bulb and fan etc.)                                                     |                                                          |         |                   | 7,800          |  |
| Cash in hand                                                                                                     |                                                          |         |                   | 114,900        |  |
| Debtors (since November, 2015 to at present)                                                                     |                                                          |         |                   | 28,200         |  |
| Creditors (since November, 2015 to at present)                                                                   |                                                          |         |                   | (10,000)       |  |
| Decoration (fixture and fittings)                                                                                |                                                          |         |                   | 25,100         |  |
| Advance for Shop                                                                                                 |                                                          |         |                   | 10,000         |  |
| Total Capital                                                                                                    |                                                          |         | 130,000           | 422,000        |  |