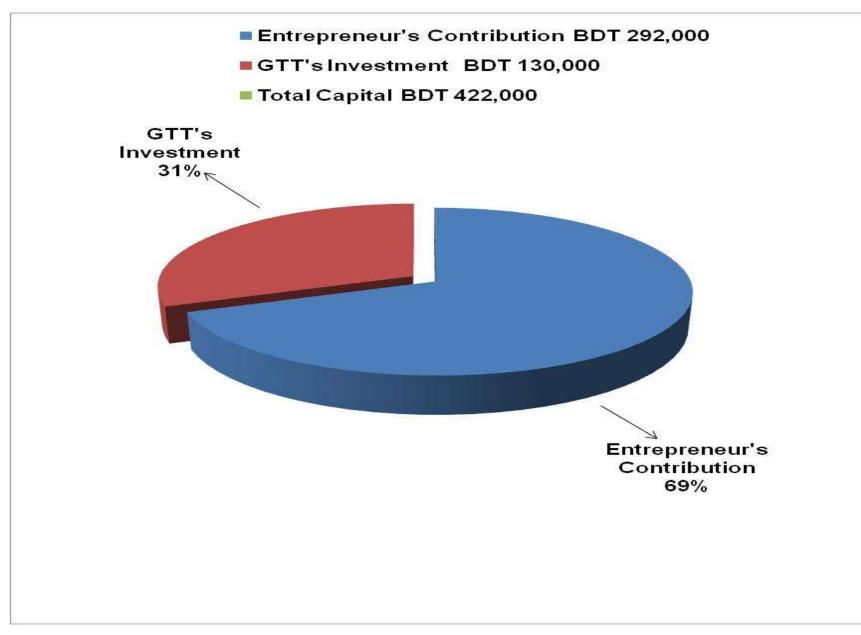

## **PROPOSED NOBIN UDYOKTA BUSINESS INFO**

| Business Name                                                          | : | Maa Babar Ashirbad Jewellery                                                             |
|------------------------------------------------------------------------|---|------------------------------------------------------------------------------------------|
| Address/ Location                                                      | : | Nakai hat, Gobindoganj, Gaibandha.                                                       |
| Total Investment in BDT                                                | : | Tk. 422000                                                                               |
| Financing                                                              | : | Self Tk. 292,000 (from existing business)<br>Required Investment Tk. 130,000 (as equity) |
| Present salary/drawings from business                                  | : | BDT 3,500 (Three thousand five hundred                                                   |
| Proposed Salary                                                        | : | BDT 5,000 (Five thousand)                                                                |
| Proposed Business<br>Implementation Plan                               |   |                                                                                          |
| <ul><li>(i) % of present gross profit<br/>margin</li></ul>             | : | On products 20% and servicing 100%.                                                      |
| <ul><li>(ii) Estimated % of proposed<br/>gross profit margin</li></ul> | : | On products 20% and servicing 100%.                                                      |
| (iii) In future risk mgt. plan<br>(from fire, disaster etc.)           | : |                                                                                          |

## PRESENT & PROPOSED INVESTMENT BREAKDOWN

| Particulars                                                                                                      |                                                          |         | Proposed<br>(BDT) | Total<br>(BDT) |  |
|------------------------------------------------------------------------------------------------------------------|----------------------------------------------------------|---------|-------------------|----------------|--|
| Existing                                                                                                         | Proposed                                                 | - (BDT) |                   |                |  |
| Investment in products ( necklace,<br>ear rings, nose rings, bracelet, ring,<br>raw gold bar and raw silver etc) | Investment in products (raw gold bar and raw silver etc) | 83,000  | 130,000           | 213,000        |  |
| Investment in Machineries (polish m                                                                              | achine and finishing machine etc)                        | 33,000  |                   | 33,000         |  |
| Investment in Equipments (weight machine, bulb and fan etc.)                                                     |                                                          |         |                   | 7,800          |  |
| Cash in hand                                                                                                     |                                                          |         |                   | 114,900        |  |
| Debtors (since November, 2015 to at present)                                                                     |                                                          |         |                   | 28,200         |  |
| Creditors (since November, 2015 to at present)                                                                   |                                                          |         |                   | (10,000)       |  |
| Decoration (fixture and fittings)                                                                                |                                                          |         |                   | 25,100         |  |
| Advance for Shop                                                                                                 |                                                          |         |                   | 10,000         |  |
| Total Capital                                                                                                    |                                                          |         | 130,000           | 422,000        |  |