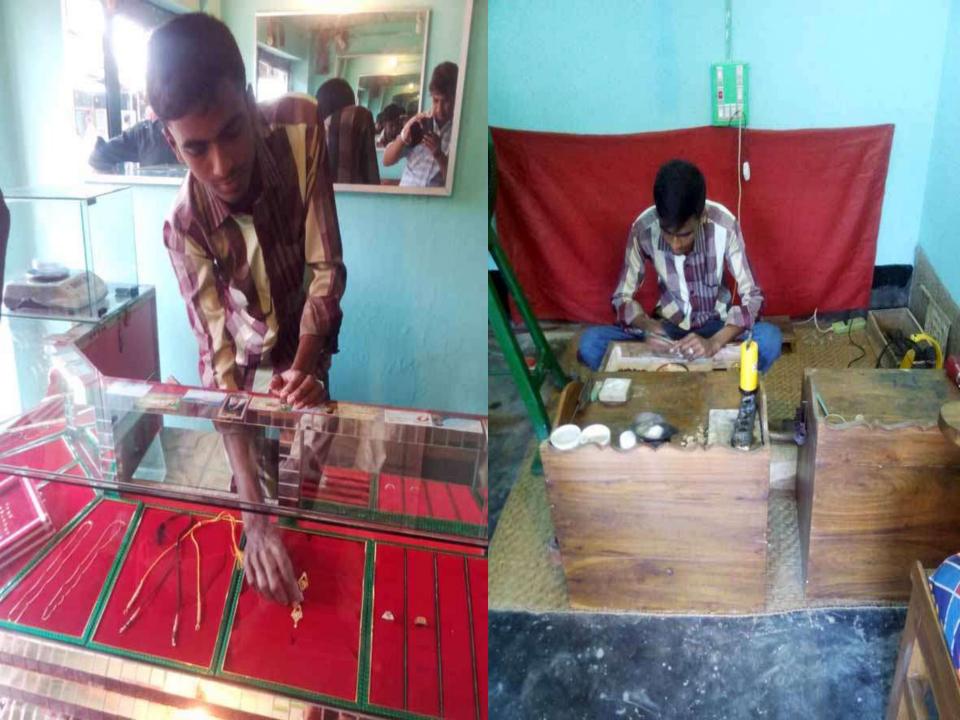

## **PROPOSED NOBIN UDYOKTA BUSINESS INFO**

| Business Name                                                          | : | Maa Babar Ashirbad Jewellery                                                             |
|------------------------------------------------------------------------|---|------------------------------------------------------------------------------------------|
| Address/ Location                                                      | : | Nakai hat, Gobindoganj, Gaibandha.                                                       |
| Total Investment in BDT                                                | : | Tk. 422000                                                                               |
| Financing                                                              | : | Self Tk. 292,000 (from existing business)<br>Required Investment Tk. 130,000 (as equity) |
| Present salary/drawings from business                                  | : | BDT 3,500 (Three thousand five hundred                                                   |
| Proposed Salary                                                        | : | BDT 5,000 (Five thousand)                                                                |
| Proposed Business<br>Implementation Plan                               |   |                                                                                          |
| <ul><li>(i) % of present gross profit<br/>margin</li></ul>             | : | On products 20% and servicing 100%.                                                      |
| <ul><li>(ii) Estimated % of proposed<br/>gross profit margin</li></ul> | : | On products 20% and servicing 100%.                                                      |
| (iii) In future risk mgt. plan<br>(from fire, disaster etc.)           | : |                                                                                          |

## PRESENT & PROPOSED INVESTMENT BREAKDOWN

| Particulars                                                                                                      |                                                          |         | Proposed<br>(BDT) | Total<br>(BDT) |  |
|------------------------------------------------------------------------------------------------------------------|----------------------------------------------------------|---------|-------------------|----------------|--|
| Existing                                                                                                         | Proposed                                                 | - (BDT) |                   |                |  |
| Investment in products ( necklace,<br>ear rings, nose rings, bracelet, ring,<br>raw gold bar and raw silver etc) | Investment in products (raw gold bar and raw silver etc) | 83,000  | 130,000           | 213,000        |  |
| Investment in Machineries (polish m                                                                              | achine and finishing machine etc)                        | 33,000  |                   | 33,000         |  |
| Investment in Equipments (weight machine, bulb and fan etc.)                                                     |                                                          |         |                   | 7,800          |  |
| Cash in hand                                                                                                     |                                                          |         |                   | 114,900        |  |
| Debtors (since November, 2015 to at present)                                                                     |                                                          |         |                   | 28,200         |  |
| Creditors (since November, 2015 to at present)                                                                   |                                                          |         |                   | (10,000)       |  |
| Decoration (fixture and fittings)                                                                                |                                                          |         |                   | 25,100         |  |
| Advance for Shop                                                                                                 |                                                          |         |                   | 10,000         |  |
| Total Capital                                                                                                    |                                                          |         | 130,000           | 422,000        |  |