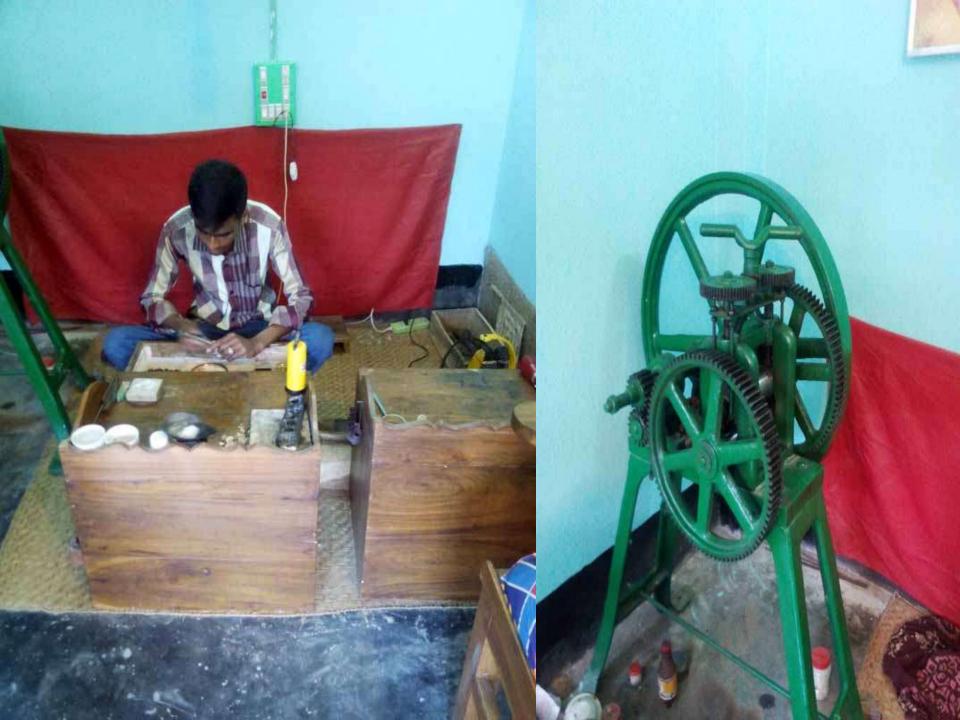

## PRESENT & PROPOSED INVESTMENT BREAKDOWN

| Particulars                                                                                                      |                                                          |         | Proposed<br>(BDT) | Total<br>(BDT) |  |
|------------------------------------------------------------------------------------------------------------------|----------------------------------------------------------|---------|-------------------|----------------|--|
| Existing                                                                                                         | Proposed                                                 | - (BDT) |                   |                |  |
| Investment in products ( necklace,<br>ear rings, nose rings, bracelet, ring,<br>raw gold bar and raw silver etc) | Investment in products (raw gold bar and raw silver etc) | 83,000  | 130,000           | 213,000        |  |
| Investment in Machineries (polish m                                                                              | achine and finishing machine etc)                        | 33,000  |                   | 33,000         |  |
| Investment in Equipments (weight machine, bulb and fan etc.)                                                     |                                                          |         |                   | 7,800          |  |
| Cash in hand                                                                                                     |                                                          |         |                   | 114,900        |  |
| Debtors (since November, 2015 to at present)                                                                     |                                                          |         |                   | 28,200         |  |
| Creditors (since November, 2015 to at present)                                                                   |                                                          |         |                   | (10,000)       |  |
| Decoration (fixture and fittings)                                                                                |                                                          |         |                   | 25,100         |  |
| Advance for Shop                                                                                                 |                                                          |         |                   | 10,000         |  |
| Total Capital                                                                                                    |                                                          |         | 130,000           | 422,000        |  |