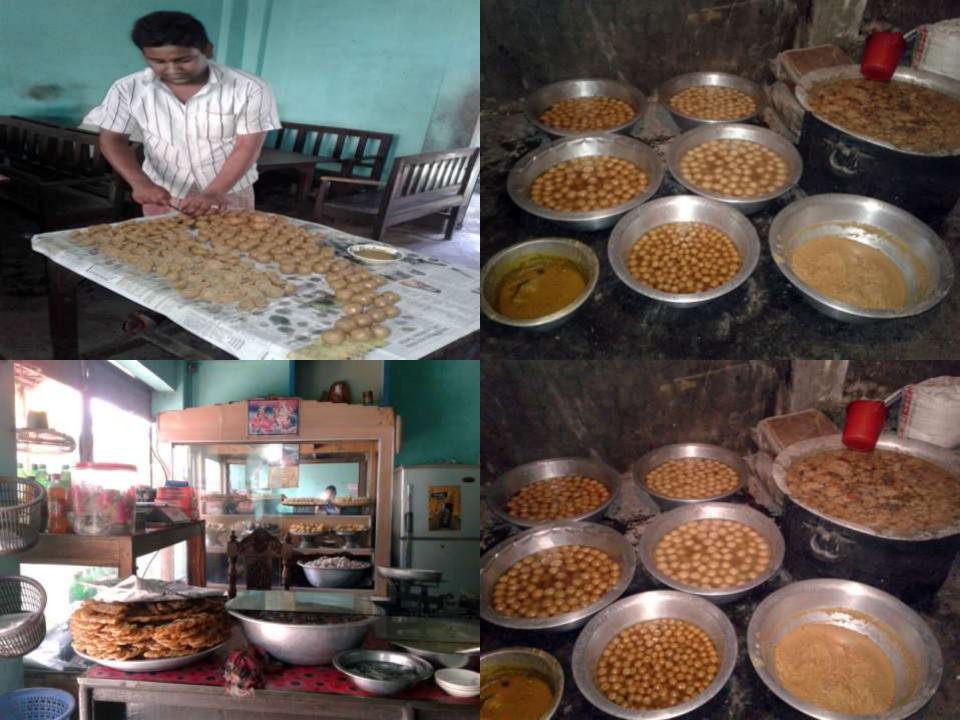

# Pictures

ইউপি ফরম-১৩ াইসেন্স ফি আদায় রেজিষ্টার वर्ष वरमत 20 28/20 25 21 ত্রদমিক নং- 51 উপজেলাঃ সাঘাটা, জেলাঃ গাইবান্ধা। উপজেলা ঃ সাঘাটা, জেলা ঃ গাইবান্ধা। WHOO STRANG BY THE WITE TO THE ক্ষি প্রদানের পরিমাণ টাকা ঃ""ত্ত্বত কথার তত্ত্বত কথার তত্ত্বত কথার তত্ত্বত প্রাপ্ত হয়ে তার ব্যবসা/বৃত্তি/পেশা করা হলো। মোঃ মোশারক হোসেন সু **টেয়ারম্যান** তনং সাঘাটা ইউনিয়ন পরিযদ সাঘাটা, গাইবান্ধা