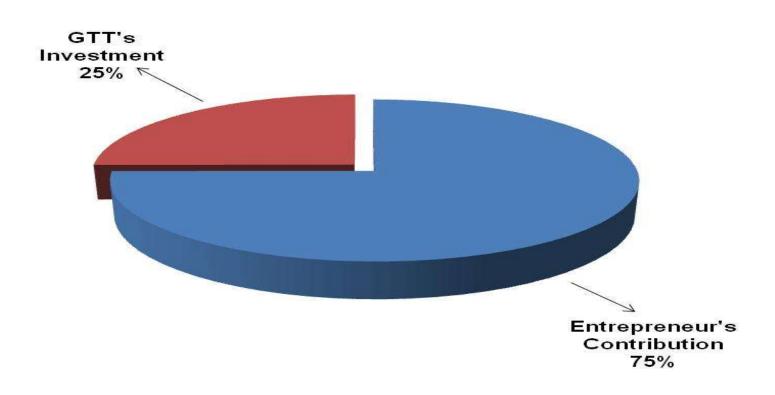

#### SOURCE OF FINANCE

- Entrepreneur's Contribution BDT 449,000
- ■GTT's Investment BDT 150,000
- Total Capital BDT 599,000