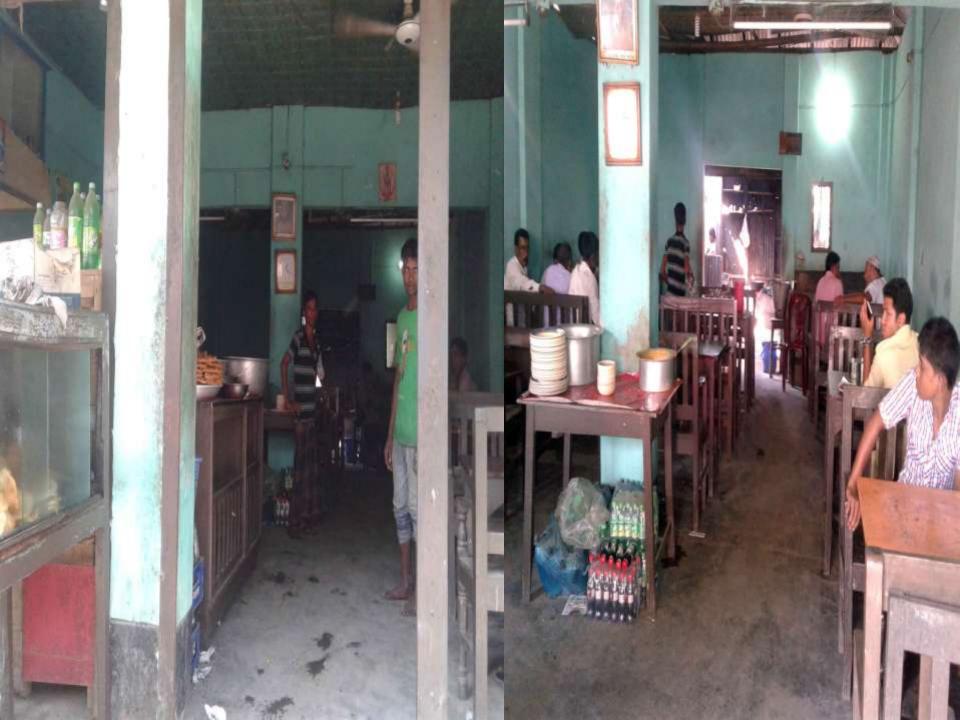

### PROPOSED NOBIN UDYOKTA BUSINESS INFO

| Business Name                                                | : | Shagor Sweets meat & Restora                                                          |
|--------------------------------------------------------------|---|---------------------------------------------------------------------------------------|
| Address/ Location                                            | : | Saghata bazar, Gaibandha.                                                             |
| Total Investment in BDT                                      | : | Tk. 599,000                                                                           |
| Financing                                                    | : | Self Tk. 449,000 (from existing business) Required Investment Tk. 150,000 (as equity) |
| Present salary/drawings from business                        | : | BDT 8,000 (Eight thousand)                                                            |
| Proposed Salary                                              | : | BDT 9,000 (Eight thousand)                                                            |
| Proposed Business Implementation Plan                        |   |                                                                                       |
| (i) % of present gross profit margin                         | : | On products 30%.                                                                      |
| (ii) Estimated % of proposed gross profit margin             | : | On products 30%.                                                                      |
| (iii) In future risk mgt. plan<br>(from fire, disaster etc.) | : |                                                                                       |

#### INFO ON EXISTING BUSINESS OPERATIONS

|                                                |       | EB (BDT) |           |  |  |  |
|------------------------------------------------|-------|----------|-----------|--|--|--|
| Particulars                                    | Daily | Monthly  | Yearly    |  |  |  |
| Income from servicing (A)                      | 8,500 | 238,000  | 2,856,000 |  |  |  |
| Less: Cost of servicing (product purchase) (B) | 5,950 | 166,600  | 1,999,200 |  |  |  |
| Gross Profit (C) [C=(A-B)]                     | 2,550 | 71,400   | 856,800   |  |  |  |
| Less: Operating Cost:                          |       |          | ,         |  |  |  |
| Electricity bill                               |       | 2,000    | 24,000    |  |  |  |
| Generator bill                                 |       | 1,000    | 12,000    |  |  |  |
| Shop Rent                                      |       | 2,700    | 32,400    |  |  |  |
| Mobile bill                                    |       | 300      | 3,600     |  |  |  |
| Night Guard bill                               |       | 100      | 1,200     |  |  |  |
| Conveyance                                     |       | 500      | 6,000     |  |  |  |
| Present Salary (Self & family)                 |       | 8,000    | 96,000    |  |  |  |
| Present Salary (Assistant-8)                   |       | 48,000   | 576,000   |  |  |  |
| Other Cost (stationary & Entertainment etc.)   |       | 500      | 6,000     |  |  |  |
| Non Cash Item:                                 |       |          | 2,000     |  |  |  |
| Depreciation Expenses                          |       | 1,510    | 18,120    |  |  |  |
| Total Operating Cost (D)                       |       | 64,618   | 775,415   |  |  |  |
| Net Profit (C-D):                              |       | 6,782    | 81,385    |  |  |  |