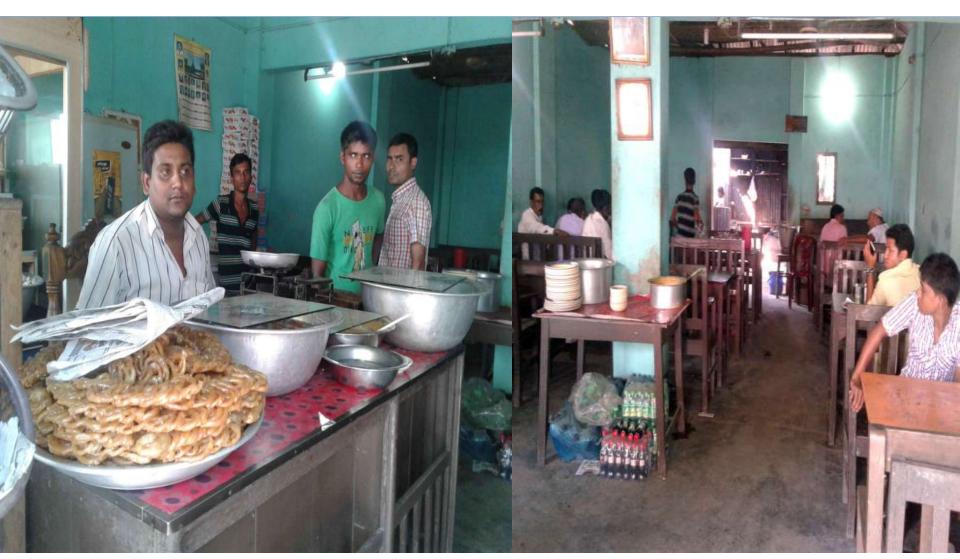

### PROPOSED NOBIN UDYOKTA BUSINESS INFO

| Business Name                                                | : | Shagor Sweets meat & Restora                                                          |
|--------------------------------------------------------------|---|---------------------------------------------------------------------------------------|
| Address/ Location                                            | : | Saghata bazar, Gaibandha.                                                             |
| Total Investment in BDT                                      | : | Tk. 599,000                                                                           |
| Financing                                                    | : | Self Tk. 449,000 (from existing business) Required Investment Tk. 150,000 (as equity) |
| Present salary/drawings from business                        | : | BDT 8,000 (Eight thousand)                                                            |
| Proposed Salary                                              | : | BDT 9,000 (Eight thousand)                                                            |
| Proposed Business Implementation Plan                        |   |                                                                                       |
| (i) % of present gross profit margin                         | : | On products 30%.                                                                      |
| (ii) Estimated % of proposed gross profit margin             | : | On products 30%.                                                                      |
| (iii) In future risk mgt. plan<br>(from fire, disaster etc.) | : |                                                                                       |

#### INFO ON EXISTING BUSINESS OPERATIONS

|                                                |       | EB (BDT) |           |  |  |  |
|------------------------------------------------|-------|----------|-----------|--|--|--|
| Particulars                                    | Daily | Monthly  | Yearly    |  |  |  |
| Income from servicing (A)                      | 8,500 | 238,000  | 2,856,000 |  |  |  |
| Less: Cost of servicing (product purchase) (B) | 5,950 | 166,600  | 1,999,200 |  |  |  |
| Gross Profit (C) [C=(A-B)]                     | 2,550 | 71,400   | 856,800   |  |  |  |
| Less: Operating Cost:                          |       |          | ,         |  |  |  |
| Electricity bill                               |       | 2,000    | 24,000    |  |  |  |
| Generator bill                                 |       | 1,000    | 12,000    |  |  |  |
| Shop Rent                                      |       | 2,700    | 32,400    |  |  |  |
| Mobile bill                                    |       | 300      | 3,600     |  |  |  |
| Night Guard bill                               |       | 100      | 1,200     |  |  |  |
| Conveyance                                     |       | 500      | 6,000     |  |  |  |
| Present Salary (Self & family)                 |       | 8,000    | 96,000    |  |  |  |
| Present Salary (Assistant-8)                   |       | 48,000   | 576,000   |  |  |  |
| Other Cost (stationary & Entertainment etc.)   |       | 500      | 6,000     |  |  |  |
| Non Cash Item:                                 |       |          | 2,000     |  |  |  |
| Depreciation Expenses                          |       | 1,510    | 18,120    |  |  |  |
| Total Operating Cost (D)                       |       | 64,618   | 775,415   |  |  |  |
| Net Profit (C-D):                              |       | 6,782    | 81,385    |  |  |  |