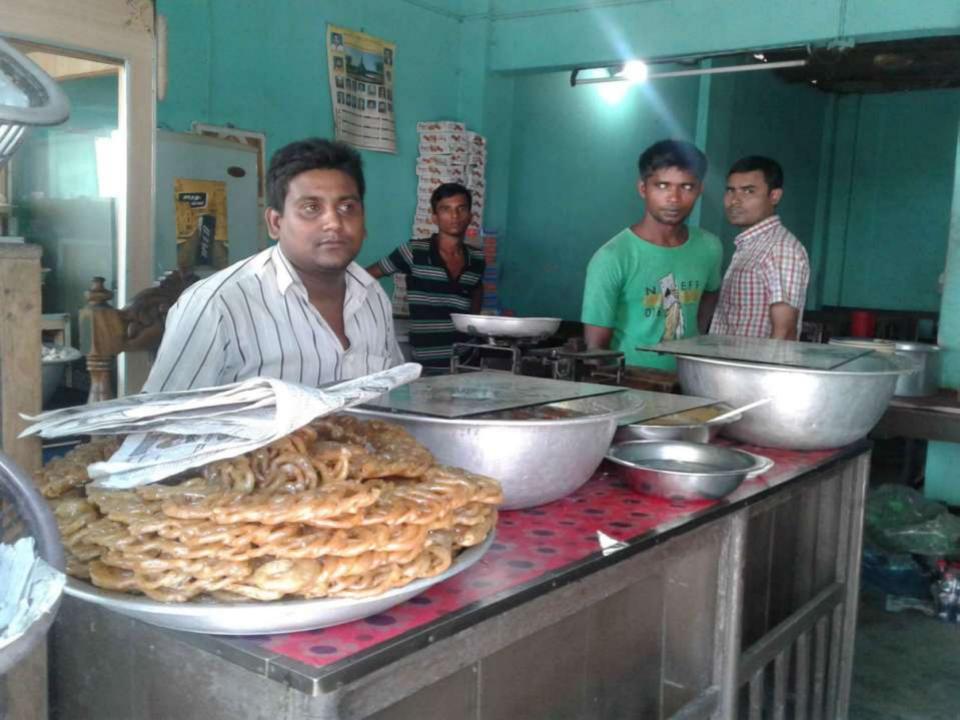

### PROPOSED NOBIN UDYOKTA BUSINESS INFO

| Business Name                                                | : | Shagor Sweets meat & Restora                                                          |
|--------------------------------------------------------------|---|---------------------------------------------------------------------------------------|
| Address/ Location                                            | : | Saghata bazar, Gaibandha.                                                             |
| Total Investment in BDT                                      | : | Tk. 599,000                                                                           |
| Financing                                                    | : | Self Tk. 449,000 (from existing business) Required Investment Tk. 150,000 (as equity) |
| Present salary/drawings from business                        | : | BDT 8,000 (Eight thousand)                                                            |
| Proposed Salary                                              | : | BDT 9,000 (Eight thousand)                                                            |
| Proposed Business Implementation Plan                        |   |                                                                                       |
| (i) % of present gross profit margin                         | : | On products 30%.                                                                      |
| (ii) Estimated % of proposed gross profit margin             | : | On products 30%.                                                                      |
| (iii) In future risk mgt. plan<br>(from fire, disaster etc.) | : |                                                                                       |

#### INFO ON EXISTING BUSINESS OPERATIONS

|                                                |       | EB (BDT) |           |  |  |  |
|------------------------------------------------|-------|----------|-----------|--|--|--|
| Particulars                                    | Daily | Monthly  | Yearly    |  |  |  |
| Income from servicing (A)                      | 8,500 | 238,000  | 2,856,000 |  |  |  |
| Less: Cost of servicing (product purchase) (B) | 5,950 | 166,600  | 1,999,200 |  |  |  |
| Gross Profit (C) [C=(A-B)]                     | 2,550 | 71,400   | 856,800   |  |  |  |
| Less: Operating Cost:                          |       |          | ,         |  |  |  |
| Electricity bill                               |       | 2,000    | 24,000    |  |  |  |
| Generator bill                                 |       | 1,000    | 12,000    |  |  |  |
| Shop Rent                                      |       | 2,700    | 32,400    |  |  |  |
| Mobile bill                                    |       | 300      | 3,600     |  |  |  |
| Night Guard bill                               |       | 100      | 1,200     |  |  |  |
| Conveyance                                     |       | 500      | 6,000     |  |  |  |
| Present Salary (Self & family)                 |       | 8,000    | 96,000    |  |  |  |
| Present Salary (Assistant-8)                   |       | 48,000   | 576,000   |  |  |  |
| Other Cost (stationary & Entertainment etc.)   |       | 500      | 6,000     |  |  |  |
| Non Cash Item:                                 |       |          | 2,000     |  |  |  |
| Depreciation Expenses                          |       | 1,510    | 18,120    |  |  |  |
| Total Operating Cost (D)                       |       | 64,618   | 775,415   |  |  |  |
| Net Profit (C-D):                              |       | 6,782    | 81,385    |  |  |  |