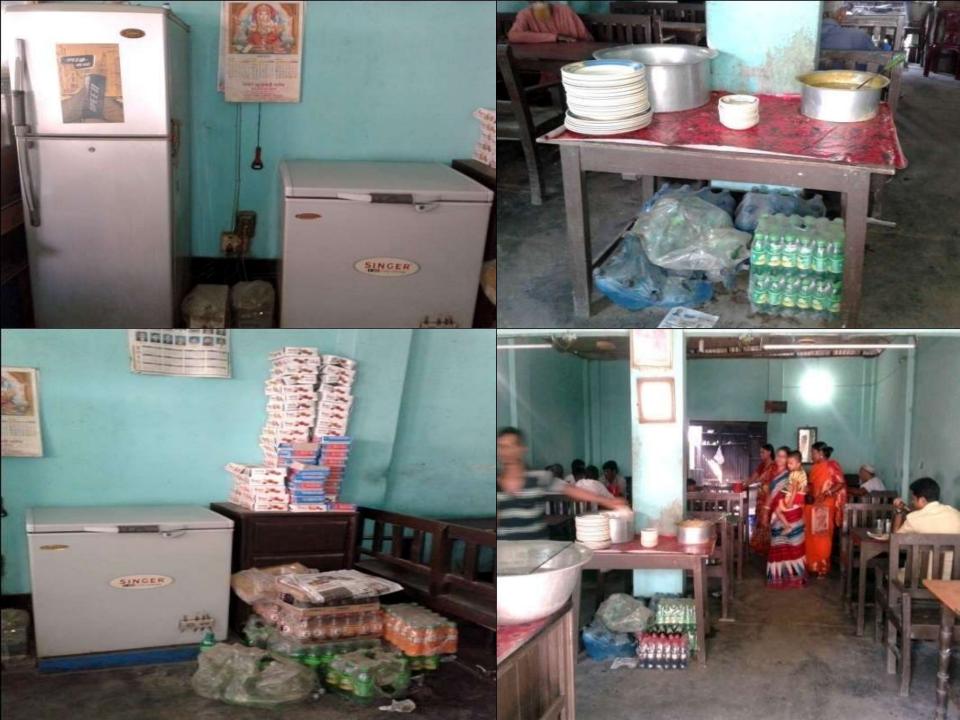

# Pictures

ইউপি ফরম-১৩ াইসেন্স ফি আদায় রেজিষ্টার वर्ष वरमत 20 28/20 25 21 ত্রদমিক নং- 51 উপজেলাঃ সাঘাটা, জেলাঃ গাইবান্ধা। উপজেলা ঃ সাঘাটা, জেলা ঃ গাইবান্ধা। WHOO STRANG BY THE WITE TO THE ক্ষি প্রদানের পরিমাণ টাকা ঃ""ত্ত্বত কথার তত্ত্বত কথার তত্ত্বত কথার তত্ত্বত প্রাপ্ত হয়ে তার ব্যবসা/বৃত্তি/পেশা করা হলো। মোঃ মোশারক হোসেন সু **টেয়ারম্যান** তনং সাঘাটা ইউনিয়ন পরিযদ সাঘাটা, গাইবান্ধা