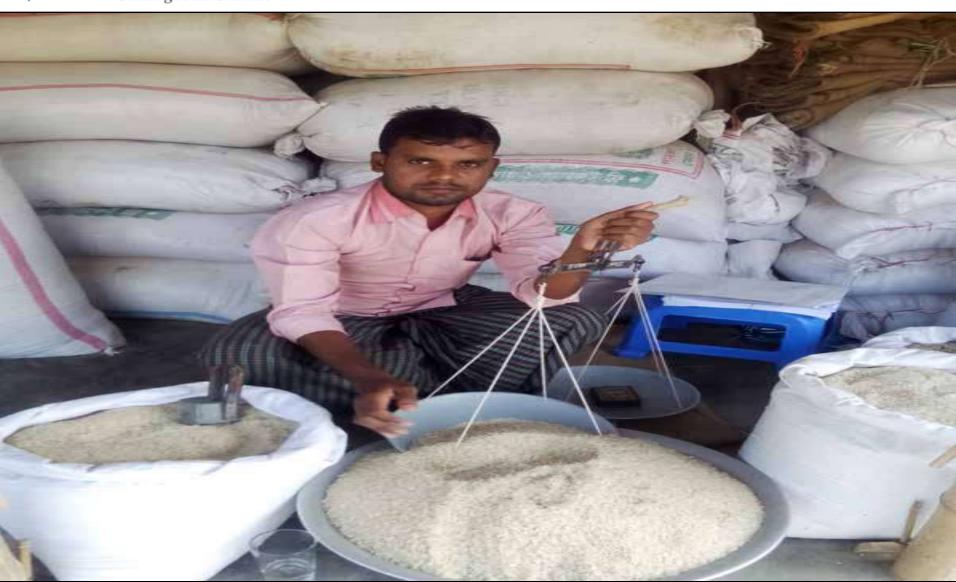

### PROPOSED NOBIN UDYOKTA BUSINESS INFO

| Business Name                                                | : | Konok chal ghar                                                                       |
|--------------------------------------------------------------|---|---------------------------------------------------------------------------------------|
| Address/ Location                                            | : | . Nakaihat, Gobindaganj, Gaibandha.                                                   |
| Total Investment in BDT                                      | : | Tk. 285,000                                                                           |
| Financing                                                    | : | Self Tk. 185,000 (from existing business) Required Investment Tk. 100,000 (as equity) |
| Present salary/drawings from business                        |   | BDT 10,000 (Ten thousand)                                                             |
| Proposed Salary                                              | : | BDT 12,000 (Twelve thousand)                                                          |
| Proposed Business<br>Implementation Plan                     |   |                                                                                       |
| (i) % of present gross profit margin                         | : | On an Average 14%                                                                     |
| (ii) Estimated % of proposed gross profit margin             | : | On an Average 14%                                                                     |
| (iii) In future risk mgt. plan<br>(from fire, disaster etc.) | : |                                                                                       |

### INFO ON EXISTING BUSINESS OPERATIONS

| Deutieuleue                                  | EB (BDT) |         |           |  |  |
|----------------------------------------------|----------|---------|-----------|--|--|
| Particulars                                  | Daily    | Monthly | Yearly    |  |  |
| Sales income from products (Wholesale) (A)   | 5,500    | 154,000 | 1,848,000 |  |  |
| Less: Cost of Sales (Purchase product) (B)   | 4,730    | 132,440 | 1,589,280 |  |  |
| Gross Profit (C) [C=(A-B)]                   | 770      | 21,560  | 258,720   |  |  |
| Less: Operating Cost:                        |          |         |           |  |  |
| Electricity bill                             |          | 300     | 3,600     |  |  |
| Night Gurd Bill                              |          | 100     | 1,200     |  |  |
| Shop & Godown rent                           |          | 1,500   | 18,000    |  |  |
| Mobile bill                                  |          | 300     | 3,600     |  |  |
| Conveyance bill                              |          | 1,000   | 12,000    |  |  |
| Present Salary (Self and family)             |          | 10,000  | 120,000   |  |  |
| Present Salary (Assistant-01)                |          | 4,000   | 48,000    |  |  |
| Provision of Bad Debt                        |          | 48      | 572       |  |  |
| Other Cost (stationary & Entertainment etc.) |          | 1,000   | 12,000    |  |  |
| Non Cash Item:                               |          |         |           |  |  |
| Depreciation Expenses                        |          | 60      | 724       |  |  |
| Total Operating Cost (D)                     |          | 18,308  | 219,696   |  |  |
| Net Profit (C-D):                            |          | 3,252   | 39,024    |  |  |