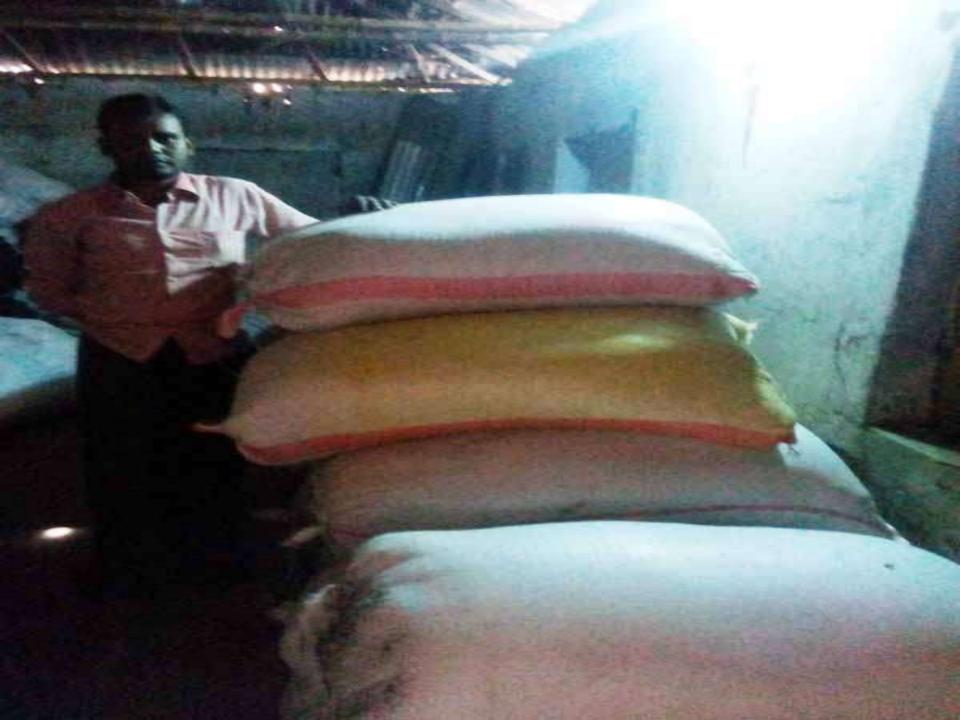

### PROPOSED NOBIN UDYOKTA BUSINESS INFO

| Business Name                                                | : | Konok chal ghar                                                                       |
|--------------------------------------------------------------|---|---------------------------------------------------------------------------------------|
| Address/ Location                                            | : | . Nakaihat, Gobindaganj, Gaibandha.                                                   |
| Total Investment in BDT                                      | : | Tk. 285,000                                                                           |
| Financing                                                    | : | Self Tk. 185,000 (from existing business) Required Investment Tk. 100,000 (as equity) |
| Present salary/drawings from business                        |   | BDT 10,000 (Ten thousand)                                                             |
| Proposed Salary                                              | : | BDT 12,000 (Twelve thousand)                                                          |
| Proposed Business<br>Implementation Plan                     |   |                                                                                       |
| (i) % of present gross profit margin                         | : | On an Average 14%                                                                     |
| (ii) Estimated % of proposed gross profit margin             | : | On an Average 14%                                                                     |
| (iii) In future risk mgt. plan<br>(from fire, disaster etc.) | : |                                                                                       |

#### PRESENT & PROPOSED INVESTMENT BREAKDOWN

| Particulars                                                                 |                                                                             |         | Proposed<br>(BDT) | Total<br>(BDT) |
|-----------------------------------------------------------------------------|-----------------------------------------------------------------------------|---------|-------------------|----------------|
| Existing                                                                    | Proposed                                                                    |         |                   |                |
| Investment in products (Different types of rice, husk, oil-cake, feed etc.) | Investment in products (Different types of rice, husk, oil-cake, feed etc.) | 97,900  | 100,000           | 197,900        |
| Investment in Machineries ( we                                              | 3,010                                                                       | -       | 3,010             |                |
| Cash in hand                                                                |                                                                             |         | -                 | 30,205         |
| Advance for shop                                                            | 35,000                                                                      |         | 35,000            |                |
| Decoration (fixture and fittings)                                           | 2,725                                                                       | -       | 2,725             |                |
| Debtors (Since November, 201                                                | 16,160                                                                      | -       | 16,160            |                |
| Total Ca                                                                    | apital                                                                      | 185,000 | 100,000           | 285,000        |