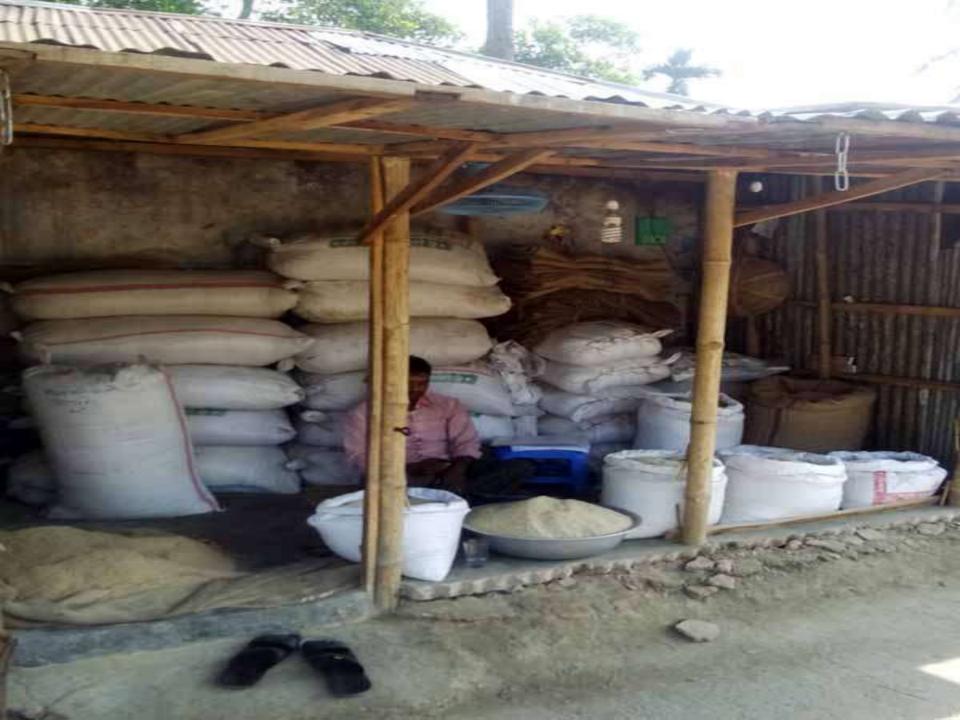

### PROPOSED NOBIN UDYOKTA BUSINESS INFO

| Business Name                                                | : | Konok chal ghar                                                                       |
|--------------------------------------------------------------|---|---------------------------------------------------------------------------------------|
| Address/ Location                                            | : | . Nakaihat, Gobindaganj, Gaibandha.                                                   |
| Total Investment in BDT                                      | : | Tk. 285,000                                                                           |
| Financing                                                    | : | Self Tk. 185,000 (from existing business) Required Investment Tk. 100,000 (as equity) |
| Present salary/drawings from business                        |   | BDT 10,000 (Ten thousand)                                                             |
| Proposed Salary                                              | : | BDT 12,000 (Twelve thousand)                                                          |
| Proposed Business<br>Implementation Plan                     |   |                                                                                       |
| (i) % of present gross profit margin                         | : | On an Average 14%                                                                     |
| (ii) Estimated % of proposed gross profit margin             | : | On an Average 14%                                                                     |
| (iii) In future risk mgt. plan<br>(from fire, disaster etc.) | : |                                                                                       |

#### PRESENT & PROPOSED INVESTMENT BREAKDOWN

| Particulars                                                                 |                                                                             |         | Proposed<br>(BDT) | Total<br>(BDT) |
|-----------------------------------------------------------------------------|-----------------------------------------------------------------------------|---------|-------------------|----------------|
| Existing                                                                    | Proposed                                                                    |         |                   |                |
| Investment in products (Different types of rice, husk, oil-cake, feed etc.) | Investment in products (Different types of rice, husk, oil-cake, feed etc.) | 97,900  | 100,000           | 197,900        |
| Investment in Machineries ( we                                              | 3,010                                                                       | -       | 3,010             |                |
| Cash in hand                                                                |                                                                             |         | -                 | 30,205         |
| Advance for shop                                                            | 35,000                                                                      |         | 35,000            |                |
| Decoration (fixture and fittings)                                           | 2,725                                                                       | -       | 2,725             |                |
| Debtors (Since November, 201                                                | 16,160                                                                      | -       | 16,160            |                |
| Total Ca                                                                    | apital                                                                      | 185,000 | 100,000           | 285,000        |