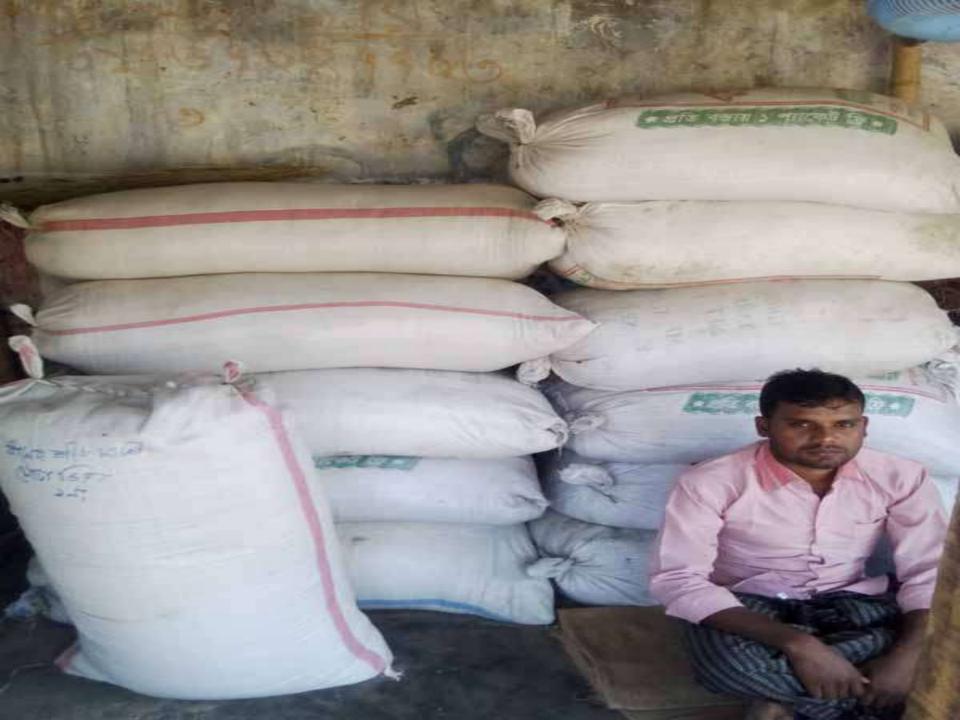

### PROPOSED NOBIN UDYOKTA BUSINESS INFO

| Business Name                                                | : | Konok chal ghar                                                                       |
|--------------------------------------------------------------|---|---------------------------------------------------------------------------------------|
| Address/ Location                                            | : | . Nakaihat, Gobindaganj, Gaibandha.                                                   |
| Total Investment in BDT                                      | : | Tk. 285,000                                                                           |
| Financing                                                    | : | Self Tk. 185,000 (from existing business) Required Investment Tk. 100,000 (as equity) |
| Present salary/drawings from business                        |   | BDT 10,000 (Ten thousand)                                                             |
| Proposed Salary                                              | : | BDT 12,000 (Twelve thousand)                                                          |
| Proposed Business<br>Implementation Plan                     |   |                                                                                       |
| (i) % of present gross profit margin                         | : | On an Average 14%                                                                     |
| (ii) Estimated % of proposed gross profit margin             | : | On an Average 14%                                                                     |
| (iii) In future risk mgt. plan<br>(from fire, disaster etc.) | : |                                                                                       |

#### PRESENT & PROPOSED INVESTMENT BREAKDOWN

| Particulars                                                                 |                                                                             |         | Proposed<br>(BDT) | Total<br>(BDT) |
|-----------------------------------------------------------------------------|-----------------------------------------------------------------------------|---------|-------------------|----------------|
| Existing                                                                    | Proposed                                                                    |         |                   |                |
| Investment in products (Different types of rice, husk, oil-cake, feed etc.) | Investment in products (Different types of rice, husk, oil-cake, feed etc.) | 97,900  | 100,000           | 197,900        |
| Investment in Machineries ( we                                              | 3,010                                                                       | -       | 3,010             |                |
| Cash in hand                                                                |                                                                             |         | -                 | 30,205         |
| Advance for shop                                                            | 35,000                                                                      |         | 35,000            |                |
| Decoration (fixture and fittings)                                           | 2,725                                                                       | -       | 2,725             |                |
| Debtors (Since November, 201                                                | 16,160                                                                      | -       | 16,160            |                |
| Total Ca                                                                    | apital                                                                      | 185,000 | 100,000           | 285,000        |