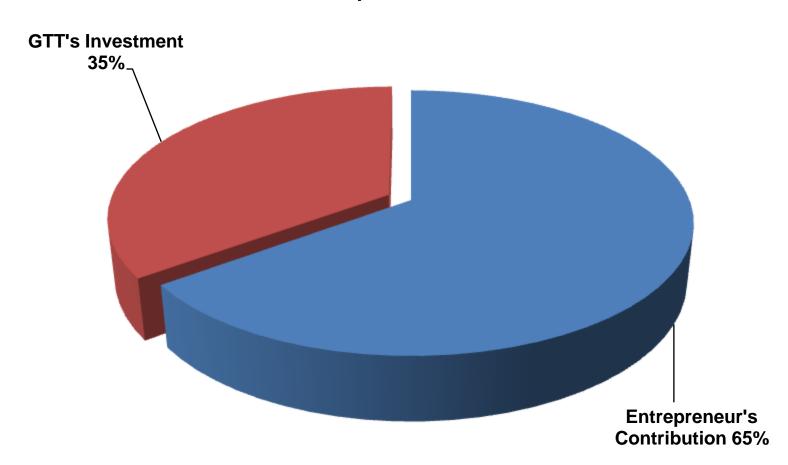

# SOURCE OF FINANCE

- Entrepreneur's Contribution BDT 185,000
- GTT's Investment BDT 100,000
- Total Capital BDT 285,000