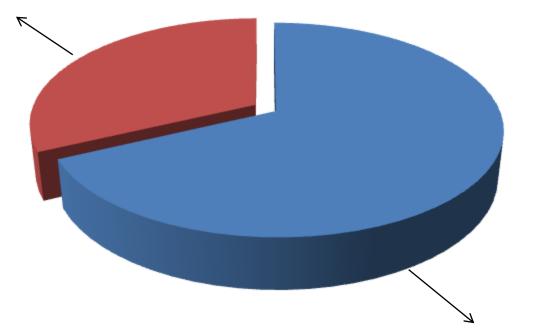

GTT's Investment BDT 100,000

Total Capital BDT 312,000

Entrepreneur's Contribution 68%