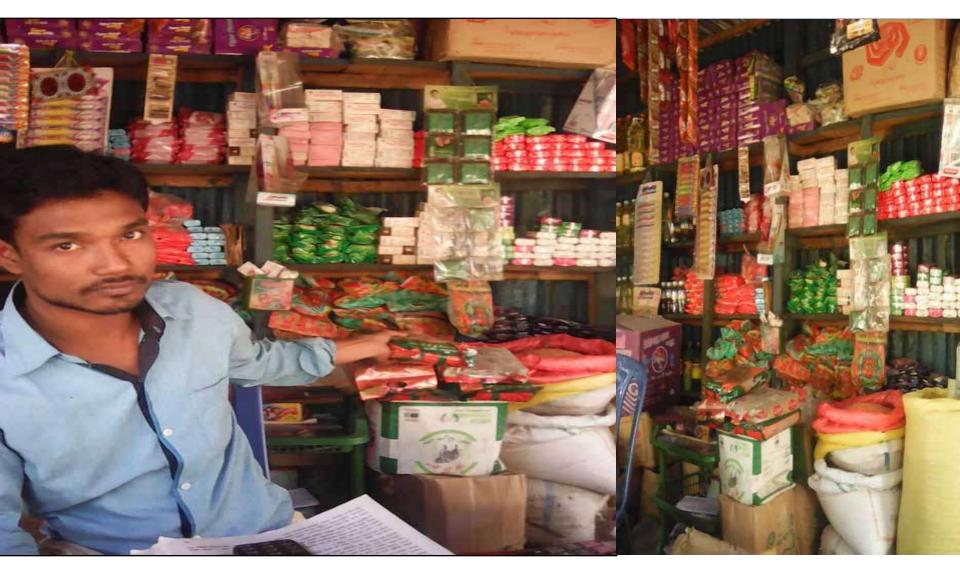

## **PROPOSED NOBIN UDYOKTA BUSINESS INFO**

| Business Name                                                                                                                                                                                              | : | M/S Sagor Store                                                                          |
|------------------------------------------------------------------------------------------------------------------------------------------------------------------------------------------------------------|---|------------------------------------------------------------------------------------------|
| Address/ Location                                                                                                                                                                                          | : | Moshla Potti, Nakai Hat, Gobindoganj, Gaibandha.                                         |
| Total Investment in BDT                                                                                                                                                                                    | : | Tk. 312,000                                                                              |
| Financing                                                                                                                                                                                                  | : | Self Tk. 212,000 (from existing business)<br>Required Investment Tk. 100,000 (as equity) |
| Present salary/drawings from business                                                                                                                                                                      | : | BDT 4,000 (Five thousand)                                                                |
| Proposed Salary                                                                                                                                                                                            | : | BDT 5,000 (Five thousand)                                                                |
| Proposed Business<br>Implementation Plan<br>(i) % of present gross profit<br>margin<br>(ii) Estimated % of proposed<br>gross profit margin<br>(iii) In future risk mgt. plan<br>(from fire, disaster etc.) | : | On products 15%<br>On products 15%                                                       |

## **PRESENT & PROPOSED INVESTMENT BREAKDOWN**

| Particulars                                                                                 |                                                                               |         | Proposed<br>(BDT) | Total<br>(BDT) |  |
|---------------------------------------------------------------------------------------------|-------------------------------------------------------------------------------|---------|-------------------|----------------|--|
| Existing                                                                                    | Proposed                                                                      |         |                   |                |  |
| Investment in products ( Grocery item, bakery item and cosmetics item etc.)                 | Investment in products-<br>Grocery item, bakery item and cosmetics item etc.) | 193,000 | 100,000           | 293,000        |  |
| Investment in machine & equipment (Television, weight machine, fan, light, calculator etc.) |                                                                               |         | -                 | 9,500          |  |
| Debtors (Since November, 2015 to at Present)                                                |                                                                               |         | -                 | 31,000         |  |
| Creditors (Since November, 2015 to at Present)                                              |                                                                               |         | -                 | (48,126)       |  |
| Cash in hand                                                                                |                                                                               |         | -                 | 19,776         |  |
| Decoration (Fixture & Fittings)                                                             |                                                                               |         | -                 | 6,850          |  |
| Total Capital                                                                               |                                                                               |         | 100,000           | 312,000        |  |