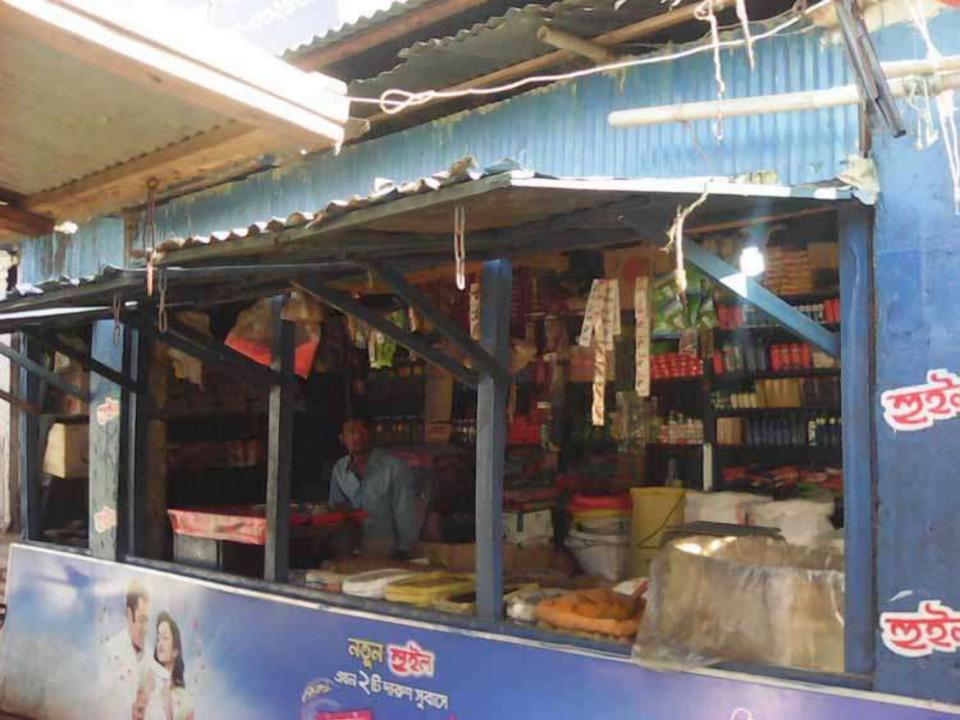

## **PROPOSED NOBIN UDYOKTA BUSINESS INFO**

| Business Name                                                                                                                                                                                              | : | M/S Sagor Store                                                                          |
|------------------------------------------------------------------------------------------------------------------------------------------------------------------------------------------------------------|---|------------------------------------------------------------------------------------------|
| Address/ Location                                                                                                                                                                                          | : | Moshla Potti, Nakai Hat, Gobindoganj, Gaibandha.                                         |
| Total Investment in BDT                                                                                                                                                                                    | : | Tk. 312,000                                                                              |
| Financing                                                                                                                                                                                                  | : | Self Tk. 212,000 (from existing business)<br>Required Investment Tk. 100,000 (as equity) |
| Present salary/drawings from business                                                                                                                                                                      | : | BDT 4,000 (Five thousand)                                                                |
| Proposed Salary                                                                                                                                                                                            | : | BDT 5,000 (Five thousand)                                                                |
| Proposed Business<br>Implementation Plan<br>(i) % of present gross profit<br>margin<br>(ii) Estimated % of proposed<br>gross profit margin<br>(iii) In future risk mgt. plan<br>(from fire, disaster etc.) | : | On products 15%<br>On products 15%                                                       |