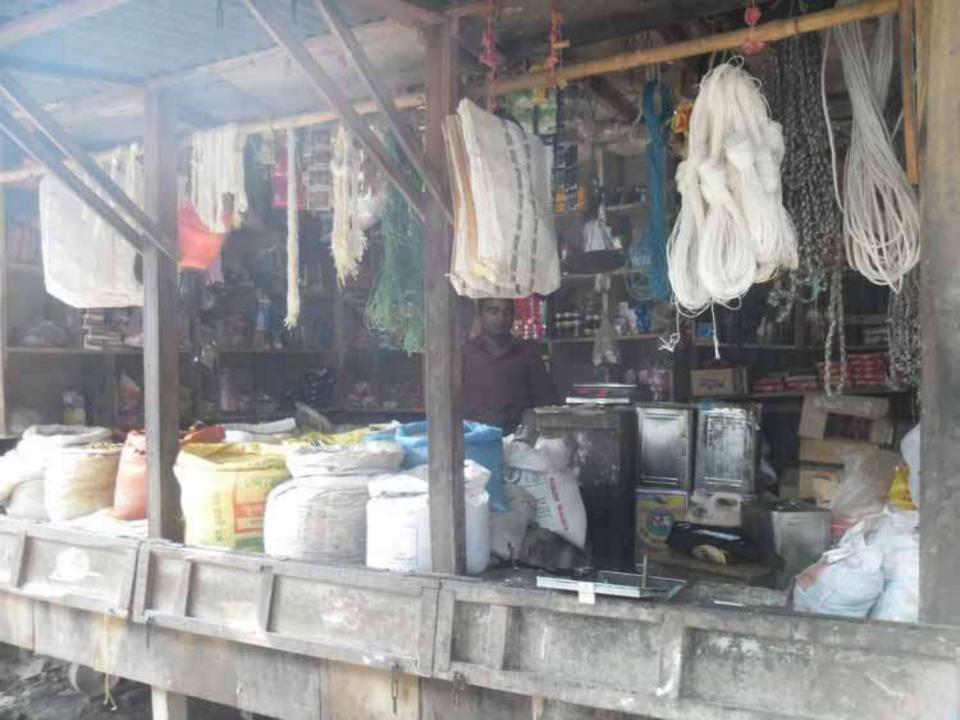

## PROPOSED NOBIN UDYOKTA BUSINESS INFO

| Business Name                                                | : | Mohashinul Alam Store                                                                 |
|--------------------------------------------------------------|---|---------------------------------------------------------------------------------------|
| Address/ Location                                            | : | Rifaitpur, Badiakhali bazar, Gaibandha.                                               |
| Total Investment in BDT                                      | : | Tk. 240,000                                                                           |
| Financing                                                    | : | Self Tk. 140,000 (from existing business) Required Investment Tk. 100,000 (as equity) |
| Present salary/drawings from business                        | : | BDT 3,000 (Three Thousand)                                                            |
| Proposed Salary                                              | : | BDT 4,000 (Four Thousand)                                                             |
| Proposed Business Implementation Plan                        |   |                                                                                       |
| (i) % of present gross profit margin                         | : | On products 12%                                                                       |
| (ii) Estimated % of proposed gross profit margin             | : | On products 12%                                                                       |
| (iii) In future risk mgt. plan<br>(from fire, disaster etc.) | : |                                                                                       |