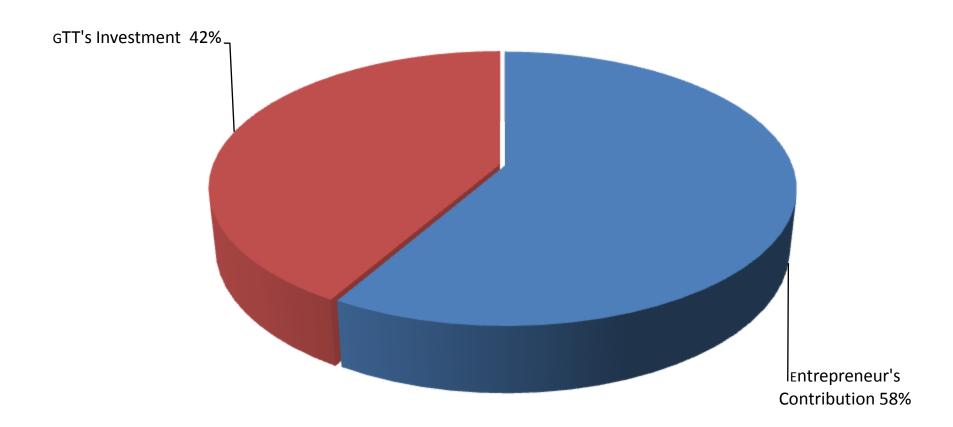

## SOURCE OF FINANCE

- Entrepreneur's Contribution BDT 140,000
- GTT's Investment BDT 100,000
- Total Capital BDT 240,000