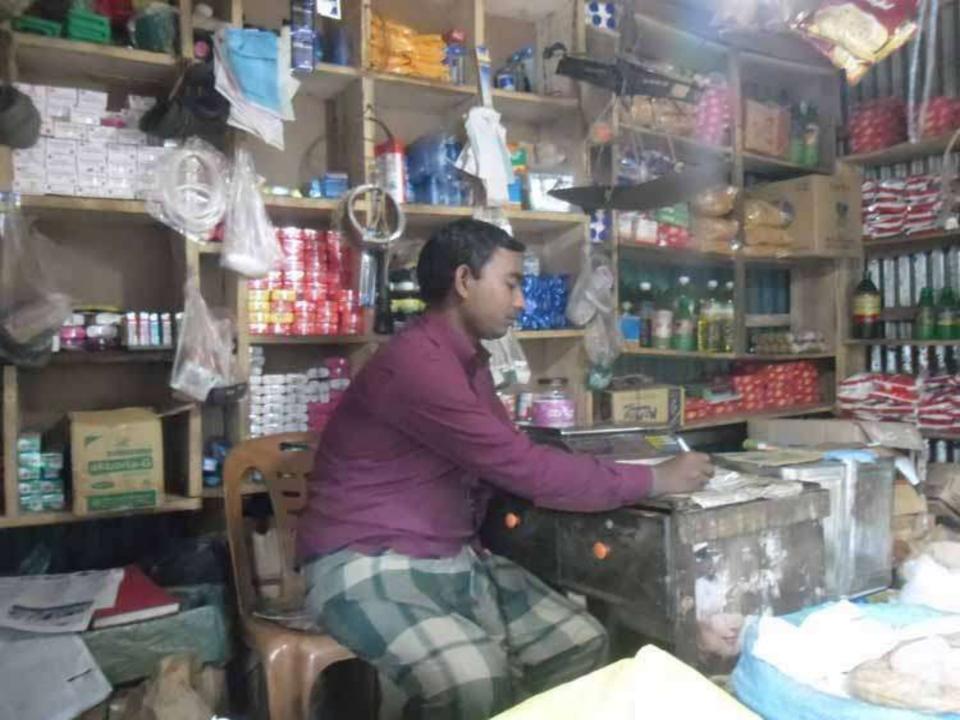

## PROPOSED NOBIN UDYOKTA BUSINESS INFO

| Business Name                                                | : | Mohashinul Alam Store                                                                 |
|--------------------------------------------------------------|---|---------------------------------------------------------------------------------------|
| Address/ Location                                            | : | Rifaitpur, Badiakhali bazar, Gaibandha.                                               |
| Total Investment in BDT                                      | : | Tk. 240,000                                                                           |
| Financing                                                    | : | Self Tk. 140,000 (from existing business) Required Investment Tk. 100,000 (as equity) |
| Present salary/drawings from business                        | : | BDT 3,000 (Three Thousand)                                                            |
| Proposed Salary                                              | : | BDT 4,000 (Four Thousand)                                                             |
| Proposed Business Implementation Plan                        |   |                                                                                       |
| (i) % of present gross profit margin                         | : | On products 12%                                                                       |
| (ii) Estimated % of proposed gross profit margin             | : | On products 12%                                                                       |
| (iii) In future risk mgt. plan<br>(from fire, disaster etc.) | : |                                                                                       |