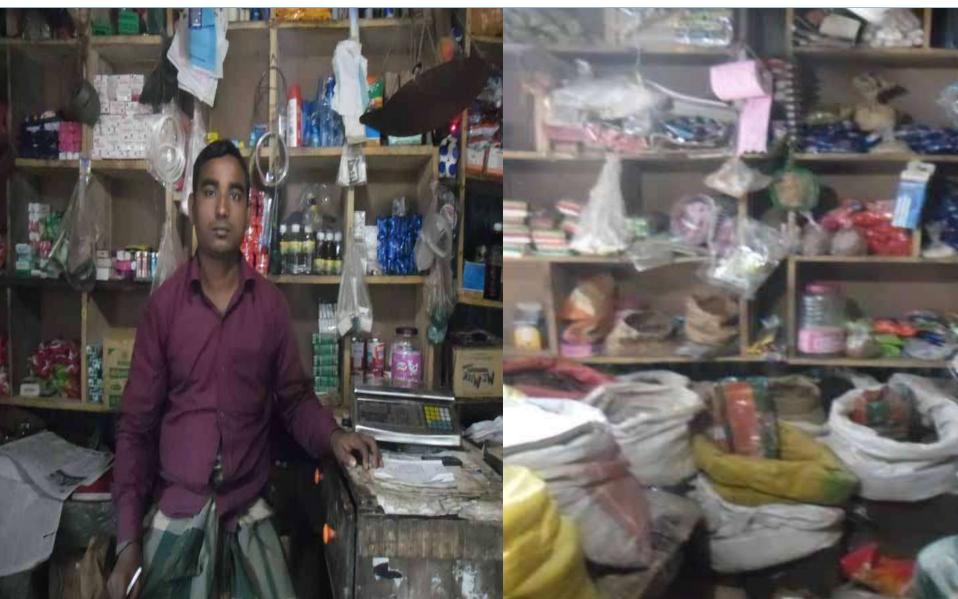

## PROPOSED NOBIN UDYOKTA BUSINESS INFO

| Business Name                                                | : | Mohashinul Alam Store                                                                 |
|--------------------------------------------------------------|---|---------------------------------------------------------------------------------------|
| Address/ Location                                            | : | Rifaitpur, Badiakhali bazar, Gaibandha.                                               |
| Total Investment in BDT                                      | : | Tk. 240,000                                                                           |
| Financing                                                    | : | Self Tk. 140,000 (from existing business) Required Investment Tk. 100,000 (as equity) |
| Present salary/drawings from business                        | : | BDT 3,000 (Three Thousand)                                                            |
| Proposed Salary                                              | : | BDT 4,000 (Four Thousand)                                                             |
| Proposed Business Implementation Plan                        |   |                                                                                       |
| (i) % of present gross profit margin                         | : | On products 12%                                                                       |
| (ii) Estimated % of proposed gross profit margin             | : | On products 12%                                                                       |
| (iii) In future risk mgt. plan<br>(from fire, disaster etc.) | : |                                                                                       |