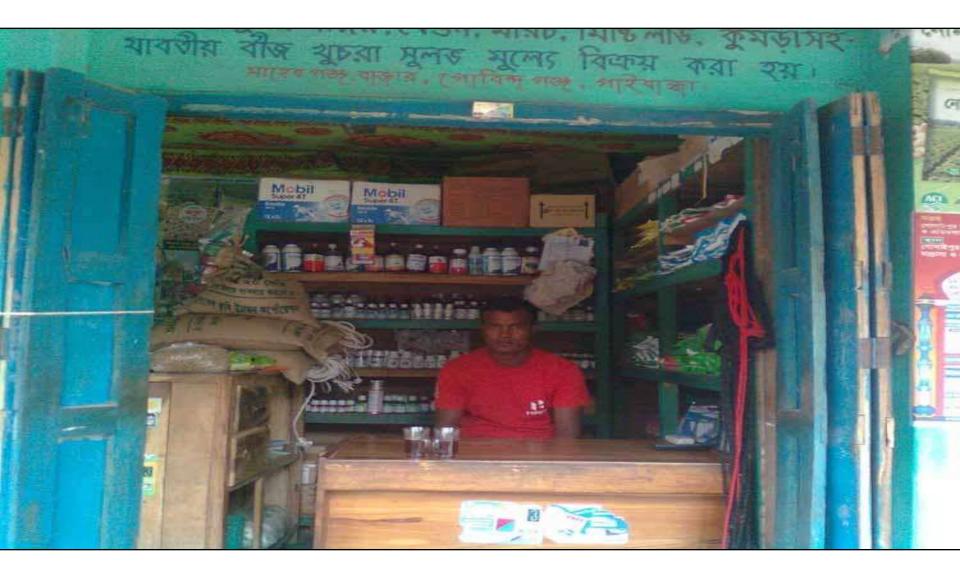

## PROPOSED NOBIN UDYOKTA BUSINESS INFO

| Business Name                                                                                                                                                                         | : | M/S Bhai Bhai Traders                                                                 |
|---------------------------------------------------------------------------------------------------------------------------------------------------------------------------------------|---|---------------------------------------------------------------------------------------|
| Address/ Location                                                                                                                                                                     | : | Shahebganj bazar, Gobindoganj, Gaibandha.                                             |
| Total Investment in BDT                                                                                                                                                               | : | Tk. 371,000                                                                           |
| Financing                                                                                                                                                                             | : | Self Tk. 221,000 (from existing business) Required Investment Tk. 150,000 (as equity) |
| Present salary/drawings from business                                                                                                                                                 | : | BDT 2,500 (Two thousand five hundred)                                                 |
| Proposed Salary                                                                                                                                                                       | : | BDT 3,000 (Three thousand)                                                            |
| Proposed Business Implementation Plan (i) % of present gross profit margin (ii) Estimated % of proposed gross profit margin (iii) In future risk mgt. plan (from fire, disaster etc.) | : | On products 17%  On products 17%                                                      |

### INFO ON EXISTING BUSINESS OPERATIONS

| Doutionland                                                                  |       | EB (BDT) |         |  |  |
|------------------------------------------------------------------------------|-------|----------|---------|--|--|
| Particulars                                                                  | Daily | Monthly  | Yearly  |  |  |
| Sales income from products (Pesticide, fertilizer, seeds & others item etc.) | 2,000 | 56,000   | 672,000 |  |  |
| Less: Cost of sales of products (Product Purchase) (B)                       | 1,660 | 46,480   | 557,760 |  |  |
| Gross Profit (C) [C=(A-B)]                                                   | 340   | 9,520    | 114,240 |  |  |
| Less: Operating Cost:                                                        |       | ·        |         |  |  |
| Electricity bill                                                             |       | 300      | 3,600   |  |  |
| Shop rent                                                                    |       | 600      | 7,200   |  |  |
| Mobile bill                                                                  |       | 200      | 2,400   |  |  |
| Conveyance bill                                                              |       | 1,500    | 18,000  |  |  |
| Provision of bed debt                                                        |       | 29       | 344     |  |  |
| Present Salary (Family & Self)                                               |       | 2,500    | 30,000  |  |  |
| Present Salary (Assistant-01-Father)                                         |       | 1,000    | 12,000  |  |  |
| Other Cost (stationary & Entertainment etc.)                                 |       | 500      | 6,000   |  |  |
| Non Cash Item:                                                               |       |          |         |  |  |
| Depreciation Expenses                                                        |       | 283      | 3,393   |  |  |
| Total Operating Cost (D)                                                     |       | 6,911    | 82,937  |  |  |
| Net Profit (C-D):                                                            |       | 2,609    | 31,303  |  |  |