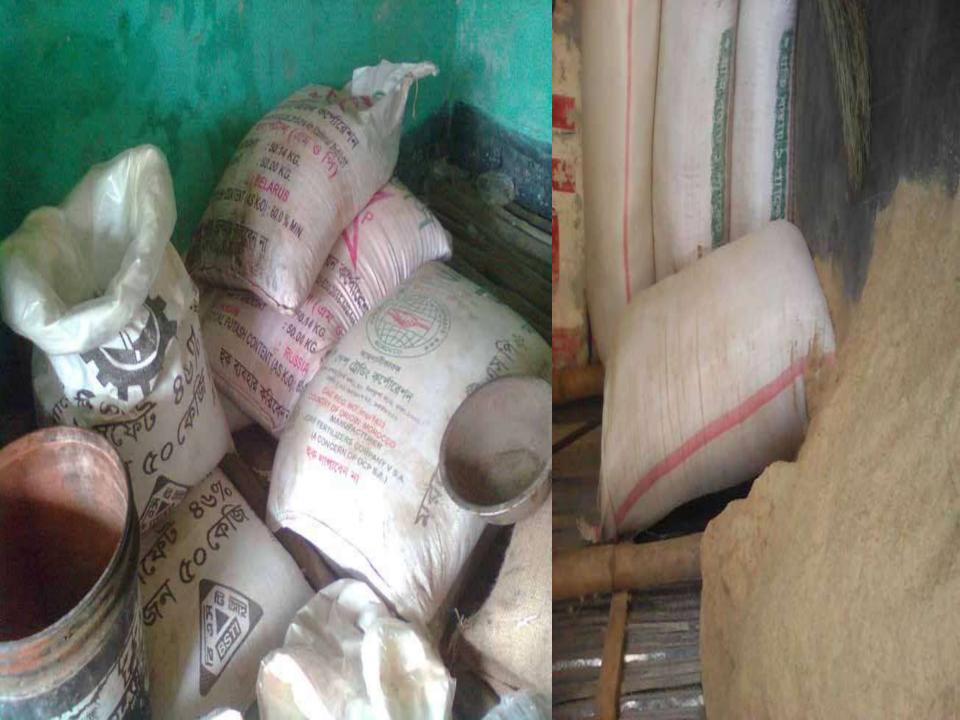

#### PRESENT & PROPOSED INVESTMENT BREAKDOWN

| Particulars                                                                                     | Existing<br>Business<br>(BDT)                                                                            | Proposed<br>(BDT) | Total<br>(BDT) |          |
|-------------------------------------------------------------------------------------------------|----------------------------------------------------------------------------------------------------------|-------------------|----------------|----------|
| Existing                                                                                        | Proposed                                                                                                 |                   |                |          |
| ·                                                                                               | Investment in products<br>(Different types of Pesticide<br>fertilizer, seeds and oil cake,<br>husk, etc) | 169,000           | 150,000        | 319,000  |
| Investment in machineries & equipment (Television, weight machine, fan, light, calculator etc.) |                                                                                                          |                   | -              | 14,950   |
| Cash in hand                                                                                    |                                                                                                          |                   |                | 9,868    |
| Debtors (Since December, 2015 to at Pro-                                                        | 34,432                                                                                                   | -                 | 34,432         |          |
| Creditors (Since December, 2015 to at P                                                         | Present)                                                                                                 |                   |                | ,        |
|                                                                                                 |                                                                                                          | (48,750)          |                | (48,750) |
| Advance for Shop                                                                                |                                                                                                          |                   | -              | 30,000   |
| Decoration (fixture and fittings)                                                               |                                                                                                          |                   | -              | 11,500   |
| Total Capital                                                                                   |                                                                                                          |                   | 150,000        | 371,000  |