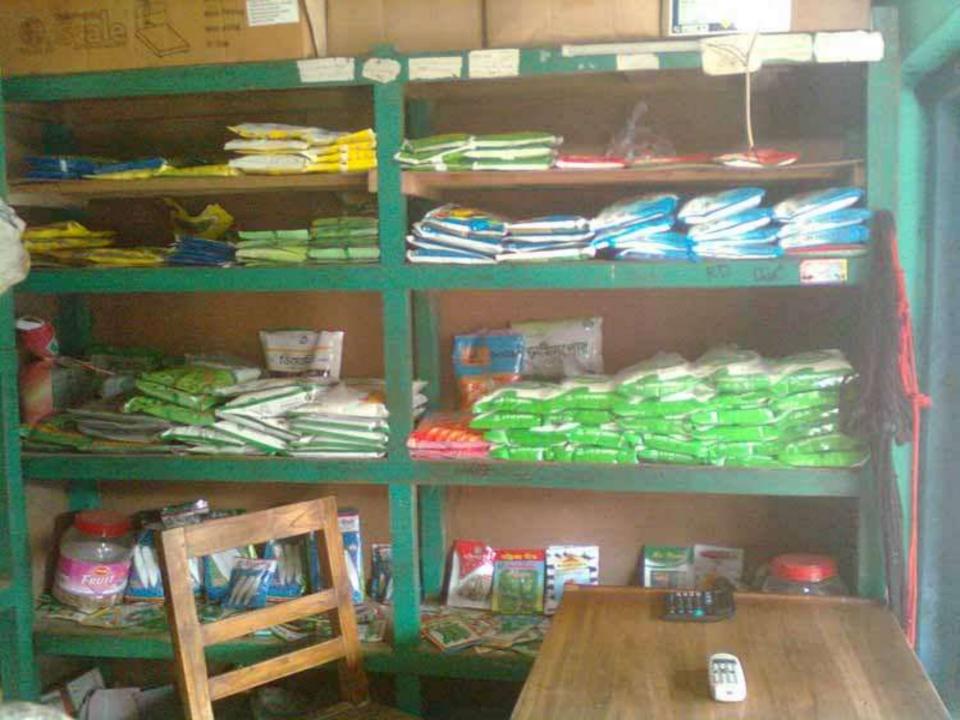

## PROPOSED NOBIN UDYOKTA BUSINESS INFO

| Business Name                                                                                                                                                                         | : | M/S Bhai Bhai Traders                                                                 |
|---------------------------------------------------------------------------------------------------------------------------------------------------------------------------------------|---|---------------------------------------------------------------------------------------|
| Address/ Location                                                                                                                                                                     | : | Shahebganj bazar, Gobindoganj, Gaibandha.                                             |
| Total Investment in BDT                                                                                                                                                               | : | Tk. 371,000                                                                           |
| Financing                                                                                                                                                                             | : | Self Tk. 221,000 (from existing business) Required Investment Tk. 150,000 (as equity) |
| Present salary/drawings from business                                                                                                                                                 | : | BDT 2,500 (Two thousand five hundred)                                                 |
| Proposed Salary                                                                                                                                                                       | : | BDT 3,000 (Three thousand)                                                            |
| Proposed Business Implementation Plan (i) % of present gross profit margin (ii) Estimated % of proposed gross profit margin (iii) In future risk mgt. plan (from fire, disaster etc.) | : | On products 17%  On products 17%                                                      |

#### PRESENT & PROPOSED INVESTMENT BREAKDOWN

| Particulars                                                                                     | Existing<br>Business<br>(BDT)                                                                            | Proposed<br>(BDT) | Total<br>(BDT) |          |
|-------------------------------------------------------------------------------------------------|----------------------------------------------------------------------------------------------------------|-------------------|----------------|----------|
| Existing                                                                                        | Proposed                                                                                                 |                   |                |          |
| ·                                                                                               | Investment in products<br>(Different types of Pesticide<br>fertilizer, seeds and oil cake,<br>husk, etc) | 169,000           | 150,000        | 319,000  |
| Investment in machineries & equipment (Television, weight machine, fan, light, calculator etc.) |                                                                                                          |                   | -              | 14,950   |
| Cash in hand                                                                                    |                                                                                                          |                   |                | 9,868    |
| Debtors (Since December, 2015 to at Pro-                                                        | 34,432                                                                                                   | -                 | 34,432         |          |
| Creditors (Since December, 2015 to at P                                                         | Present)                                                                                                 |                   |                | ,        |
|                                                                                                 |                                                                                                          | (48,750)          |                | (48,750) |
| Advance for Shop                                                                                |                                                                                                          |                   | -              | 30,000   |
| Decoration (fixture and fittings)                                                               |                                                                                                          |                   | -              | 11,500   |
| Total Capital                                                                                   |                                                                                                          |                   | 150,000        | 371,000  |