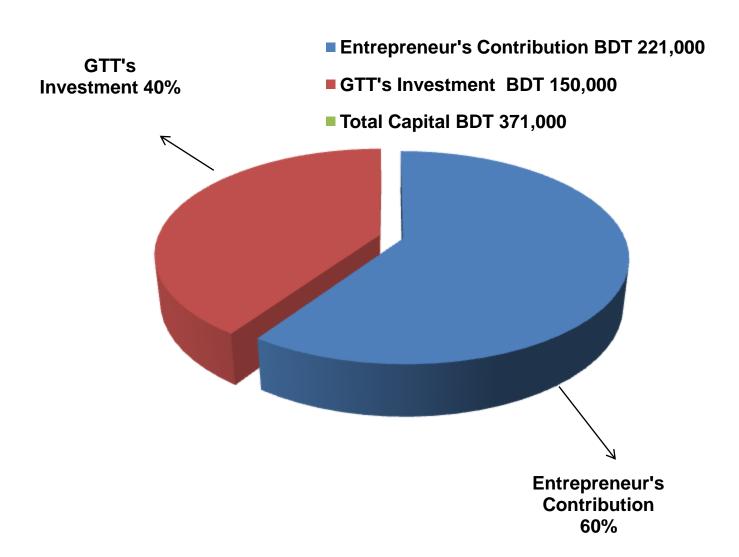

#### PRESENT & PROPOSED INVESTMENT BREAKDOWN

| Particulars                                                                                     | Existing<br>Business<br>(BDT)                                                                            | Proposed<br>(BDT) | Total<br>(BDT) |          |
|-------------------------------------------------------------------------------------------------|----------------------------------------------------------------------------------------------------------|-------------------|----------------|----------|
| Existing                                                                                        | Proposed                                                                                                 |                   |                |          |
| ·                                                                                               | Investment in products<br>(Different types of Pesticide<br>fertilizer, seeds and oil cake,<br>husk, etc) | 169,000           | 150,000        | 319,000  |
| Investment in machineries & equipment (Television, weight machine, fan, light, calculator etc.) |                                                                                                          |                   | -              | 14,950   |
| Cash in hand                                                                                    |                                                                                                          |                   |                | 9,868    |
| Debtors (Since December, 2015 to at Pro-                                                        | 34,432                                                                                                   | -                 | 34,432         |          |
| Creditors (Since December, 2015 to at P                                                         | Present)                                                                                                 |                   |                | ,        |
|                                                                                                 |                                                                                                          | (48,750)          |                | (48,750) |
| Advance for Shop                                                                                |                                                                                                          |                   | -              | 30,000   |
| Decoration (fixture and fittings)                                                               |                                                                                                          |                   | -              | 11,500   |
| Total Capital                                                                                   |                                                                                                          |                   | 150,000        | 371,000  |