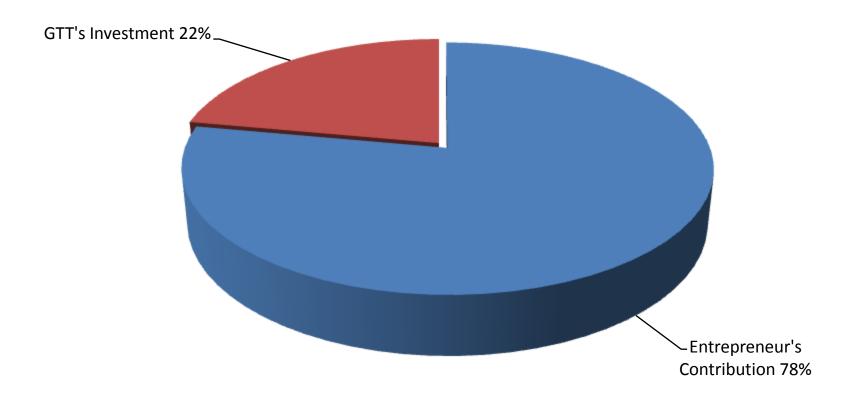

Entrepreneur's Contribution BDT 352,000GTT's Investment BDT 100,000

Total Capital BDT 452,000

| FINANCIAL | <b>PROJECTION</b> | <b>OF NU</b> | <b>BUSINESS</b> | <b>PLAN</b> |
|-----------|-------------------|--------------|-----------------|-------------|
|           |                   |              |                 |             |