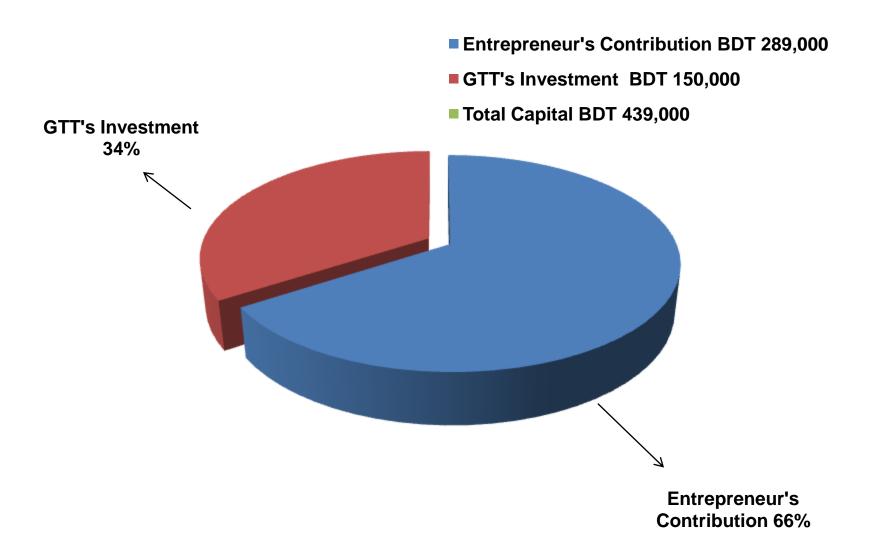

#### PRESENT & PROPOSED INVESTMENT BREAKDOWN

| Particulars                                                                                                                             |                                                                                                                                   |         | Proposed<br>(BDT) | Total<br>(BDT) |
|-----------------------------------------------------------------------------------------------------------------------------------------|-----------------------------------------------------------------------------------------------------------------------------------|---------|-------------------|----------------|
| Existing                                                                                                                                | Proposed                                                                                                                          |         |                   |                |
| Investment in products (Different types of cycle parts-gearing, handle, chain, breaker, battery, seat cover, stand, steaker, mobil etc. | Investment in products (Different types of cycle parts-<br>gearing, handle, chain,<br>breaker, battery, seat cover,<br>mobil etc. | 141,000 | 150,000           | 291,000        |
| Investment in Machineries and Equipment (Wind machine, fan, calculator, light, etc.)                                                    |                                                                                                                                   |         | -                 | 20,700         |
| Cash in hand                                                                                                                            | 19,700                                                                                                                            | -       | 19,700            |                |
| Decoration (Fixture & Fittings)                                                                                                         | 7,600                                                                                                                             | -       | 7,600             |                |
| Advance for Shop                                                                                                                        |                                                                                                                                   | 100,000 | -                 | 100,000        |
| Total Capital                                                                                                                           |                                                                                                                                   | 289,000 | 150,000           | 439,000        |

## **SOURCE OF FINANCE**