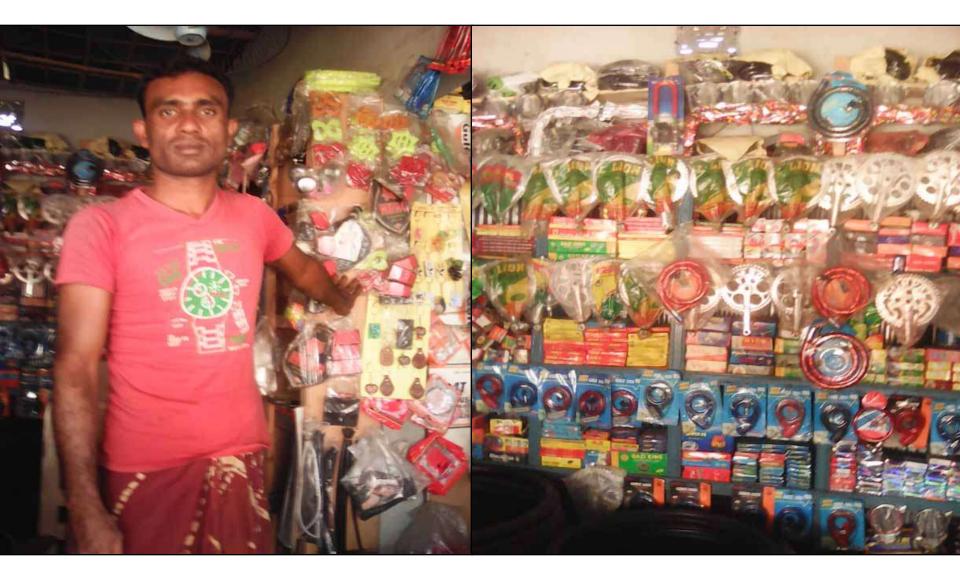

## PROPOSED NOBIN UDYOKTA BUSINESS INFO

| Business Name                                                                                                                                                                         | : | Ma Cycle Store                                                                        |
|---------------------------------------------------------------------------------------------------------------------------------------------------------------------------------------|---|---------------------------------------------------------------------------------------|
| Address/ Location                                                                                                                                                                     | : | College road, Nakai Hat, Gobindoganj, Gaibandha.                                      |
| Total Investment in BDT                                                                                                                                                               | : | Tk. 439,000                                                                           |
| Financing                                                                                                                                                                             | : | Self Tk. 289,000 (from existing business) Required Investment Tk. 150,000 (as equity) |
| Present salary/drawings from business                                                                                                                                                 | : | BDT 3,000 (Three thousand)                                                            |
| Proposed Salary                                                                                                                                                                       | : | BDT 4,000 (Four thousand)                                                             |
| Proposed Business Implementation Plan (i) % of present gross profit margin (ii) Estimated % of proposed gross profit margin (iii) In future risk mgt. plan (from fire, disaster etc.) | : | On products 20% and Servicing 100%  On products 20% and Servicing 100%                |

# Pictures