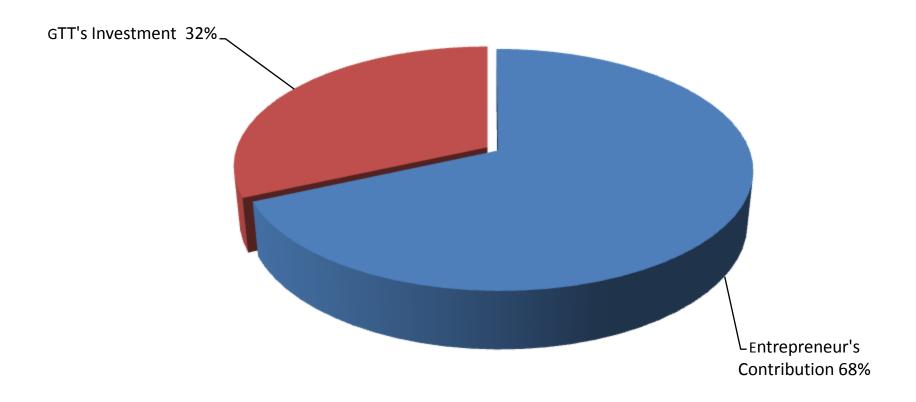

#### PRESENT & PROPOSED INVESTMENT BREAKDOWN

| Particulars                                                                                  |                                               |         | Proposed<br>(BDT) | Total<br>(BDT) |
|----------------------------------------------------------------------------------------------|-----------------------------------------------|---------|-------------------|----------------|
| Existing                                                                                     | Proposed                                      |         |                   |                |
| Investment in products (Grocery item,<br>Confectionary and Bakery item, soft drinks<br>etc.) | Investment in products<br>(Grocery item etc.) | 35,600  | 50,000            | 85,600         |
| Investment in Machineries (Refrigerator-1, weight machine-1, Fan, light etc.)                |                                               |         | -                 | 13,800         |
| Cash in hand                                                                                 |                                               |         | -                 | 5,000          |
| Advance for Shop                                                                             |                                               |         | -                 | 50,000         |
| Decoration ( fixture and fittings)                                                           |                                               | 3,600   | -                 | 3,600          |
| Total Capital                                                                                |                                               | 108,000 | 50,000            | 158,000        |

# SOURCE OF FINANCE

- Entrepreneur's Contribution BDT 108,000
- GTT's Investment BDT 50,000
- Total Capital BDT 158,000