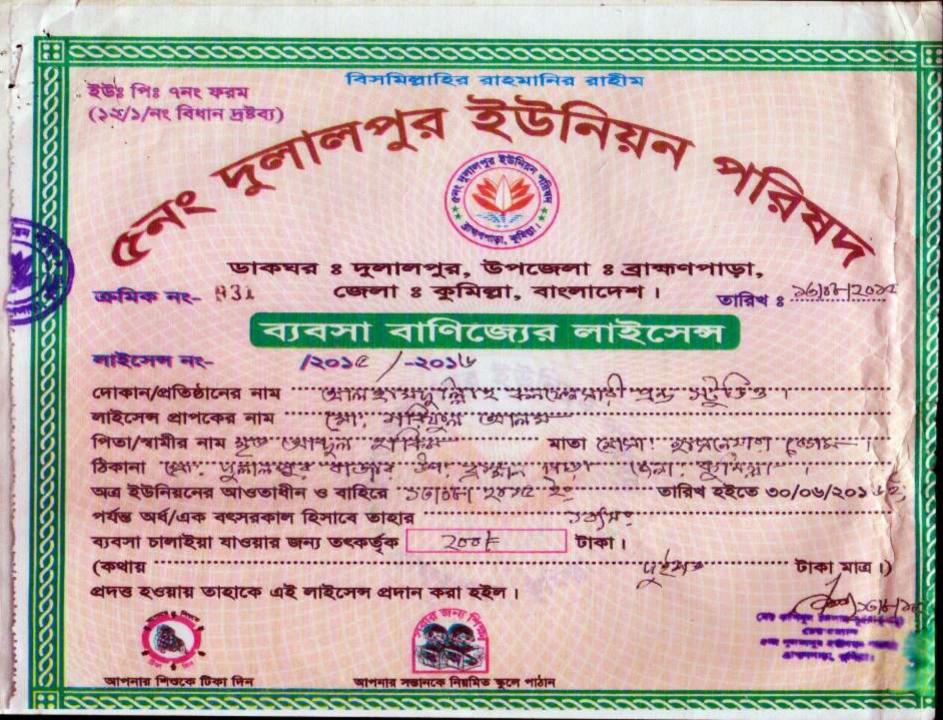

## **PROPOSED NOBIN UDYOKTA BUSINESS INFO**

| Business Name                                                | : | Alhamdulillah Confectionary & Studio                                                     |
|--------------------------------------------------------------|---|------------------------------------------------------------------------------------------|
| Address/ Location                                            | : | Dulalpur bazar, Brahmanpara, Comilla.                                                    |
| Total Investment in BDT                                      | : | Tk. 489,000                                                                              |
| Financing                                                    | : | Self Tk. 349,000 (from existing business)<br>Required Investment Tk. 140,000 (as equity) |
| Present salary/drawings from business                        | : | BDT 8,000 (Eight Thousand)                                                               |
| Proposed Salary                                              | : | BDT 9,000 (Nine Thousand)                                                                |
| Proposed Business<br>Implementation Plan                     |   |                                                                                          |
| <ul><li>(i) % of present gross profit<br/>margin</li></ul>   | : | On products 20%, studio activities 50% and flexiload 100%.                               |
| (ii) Estimated % of proposed gross profit margin             | : | On products 20%, studio activities 50% and flexiload 100%.                               |
| (iii) In future risk mgt. plan<br>(from fire, disaster etc.) | : |                                                                                          |