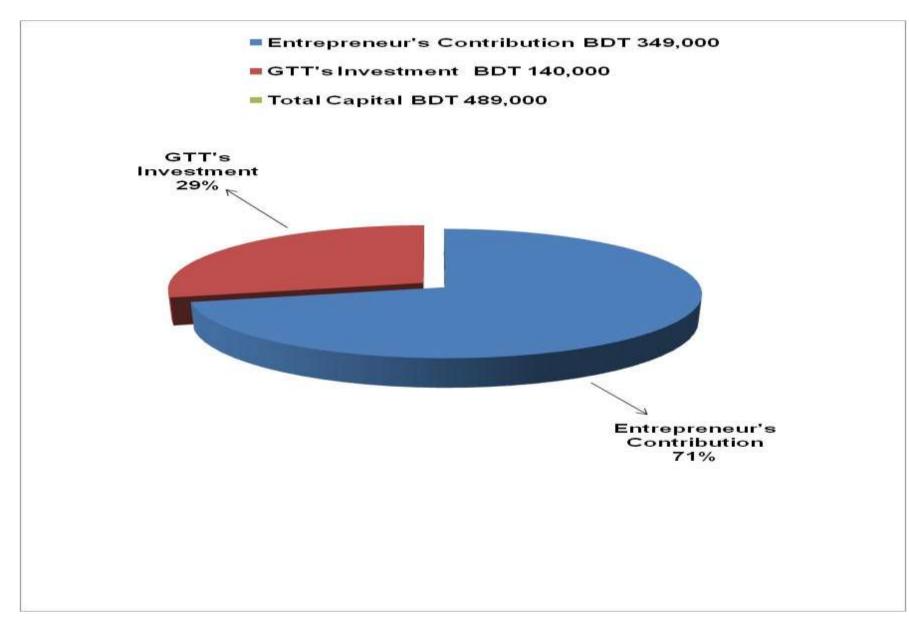

## PRESENT & PROPOSED INVESTMENT BREAKDOWN

| Partic                                                                                                                                                                                             |                                                       | Existing<br>Business | Proposed | Total    |
|----------------------------------------------------------------------------------------------------------------------------------------------------------------------------------------------------|-------------------------------------------------------|----------------------|----------|----------|
| Existing                                                                                                                                                                                           | Proposed                                              | (BDT)                | (BDT)    | (BDT)    |
| Investment in products (oil, biscuit,<br>toothpaste, cream, soap, coal, soft<br>drinks, cosmetics item and stationary<br>item etc)                                                                 | Investment in products<br>(confectionary item etc)    | 115,914              | 80,000   | 195,914  |
| Investment in flexiload (GP, robi and banglalink etc)                                                                                                                                              | Investment in flexiload (GP, robi and banglalink etc) | 1,500                | 10,000   | 11,500   |
| Investment in Machineries (computer<br>set -1 pics, printer-1 pics, laminating<br>machine -1pics, camera-2 pics,<br>scanner- 2 pics, IPS- 2 pics, mobile- 4<br>pics and refrigerator - 2 pics etc) | pics)                                                 | 71,000               | 50,000   | 121,000  |
| Investment in Equipments (bulb and f                                                                                                                                                               | an etc.)                                              | 1,000                |          | 1,000    |
| Cash in hand                                                                                                                                                                                       |                                                       | 9,166                |          | 9,166    |
| Debtors (since December, 2015 to at                                                                                                                                                                | present)                                              | 7,000                |          | 7,000    |
| GB Loan Outstanding                                                                                                                                                                                |                                                       | (13,780)             |          | (13,780) |
| Decoration (fixture and fittings)                                                                                                                                                                  |                                                       | 57,200               |          | 57,200   |
| Advance for Shop                                                                                                                                                                                   |                                                       | 100,000              |          | 100,000  |
| Total C                                                                                                                                                                                            | Capital                                               | 349,000              | 140,000  | 489,000  |