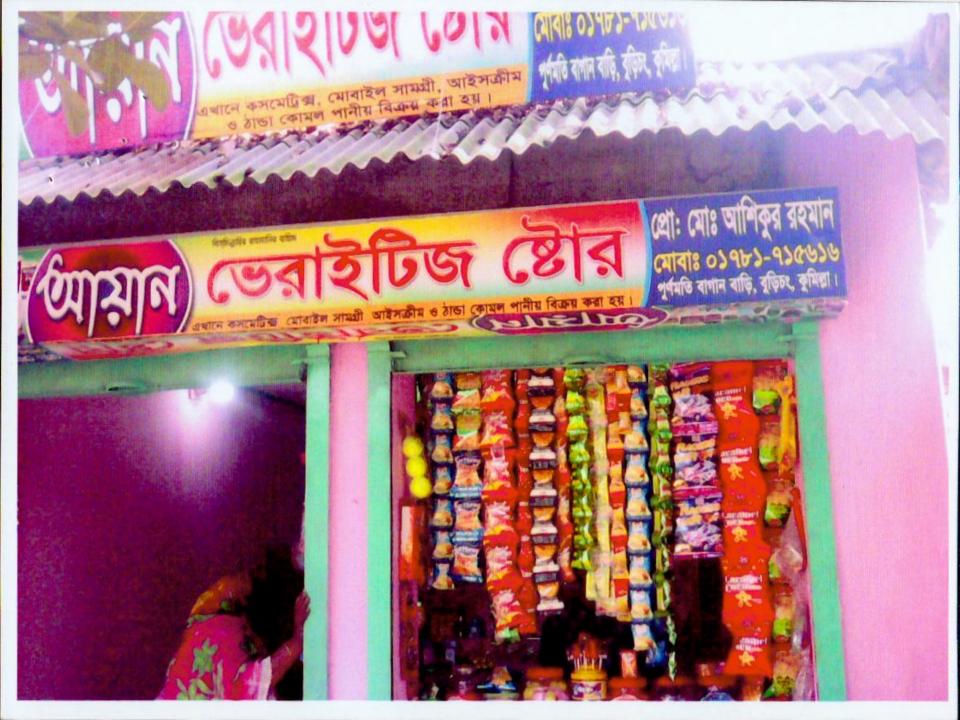

# Pictures

## PROPOSED NOBIN UDYOKTA BUSINESS INFO

| Business Name                                                | : | Ayan Varieties Store                                                                 |
|--------------------------------------------------------------|---|--------------------------------------------------------------------------------------|
| Address/ Location                                            | : | Purnomoti Bagan Bari ,Burichong ,Comilla                                             |
| Total Investment in BDT                                      | : | Tk. 215,000                                                                          |
| Financing                                                    | : | Self Tk. 135,000 (from existing business) Required Investment Tk. 80,000 (as equity) |
| Present salary/drawings from business                        | : | Taka 3000 (Three thousand)                                                           |
| Proposed Salary (estimates)                                  | • | Taka 4,000 (Four thousand)                                                           |
| Proposed Business<br>Implementation Plan                     |   |                                                                                      |
| (i) 20% of present gross profit margin                       | : | On products 20%.                                                                     |
| (ii) Estimated 20% of proposed gross profit margin           | : | On products 20%.                                                                     |
| (iii) In future risk mgt. plan<br>(from fire, disaster etc.) | : |                                                                                      |