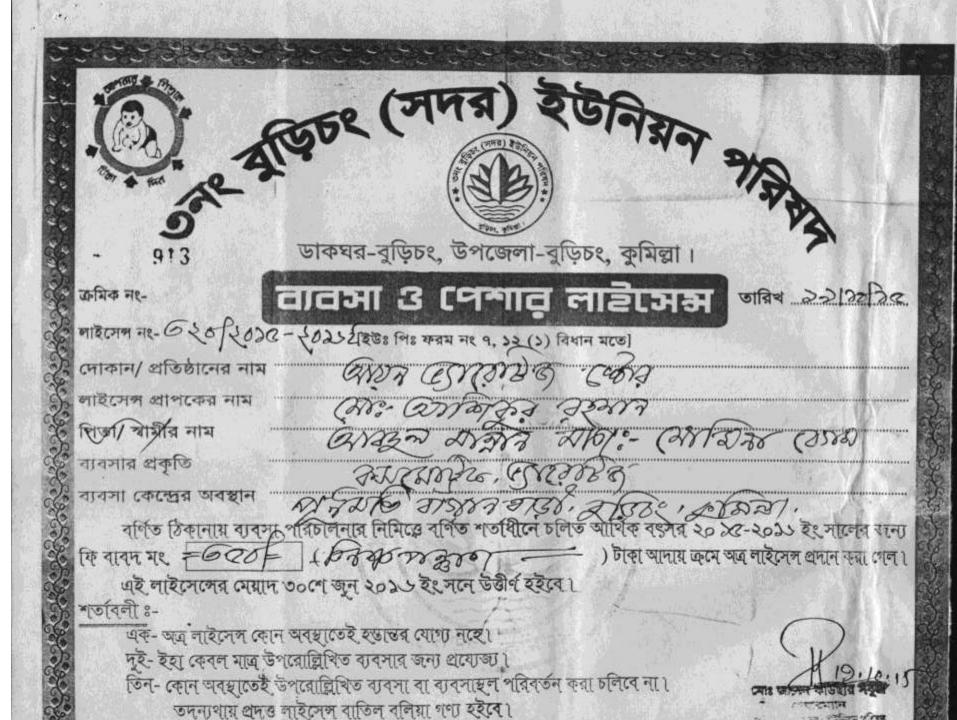

## PROPOSED NOBIN UDYOKTA BUSINESS INFO

| Business Name                                                | : | Ayan Varieties Store                                                                 |
|--------------------------------------------------------------|---|--------------------------------------------------------------------------------------|
| Address/ Location                                            | : | Purnomoti Bagan Bari ,Burichong ,Comilla                                             |
| Total Investment in BDT                                      | : | Tk. 215,000                                                                          |
| Financing                                                    | : | Self Tk. 135,000 (from existing business) Required Investment Tk. 80,000 (as equity) |
| Present salary/drawings from business                        | : | Taka 3000 (Three thousand)                                                           |
| Proposed Salary (estimates)                                  | • | Taka 4,000 (Four thousand)                                                           |
| Proposed Business<br>Implementation Plan                     |   |                                                                                      |
| (i) 20% of present gross profit margin                       | : | On products 20%.                                                                     |
| (ii) Estimated 20% of proposed gross profit margin           | : | On products 20%.                                                                     |
| (iii) In future risk mgt. plan<br>(from fire, disaster etc.) | : |                                                                                      |