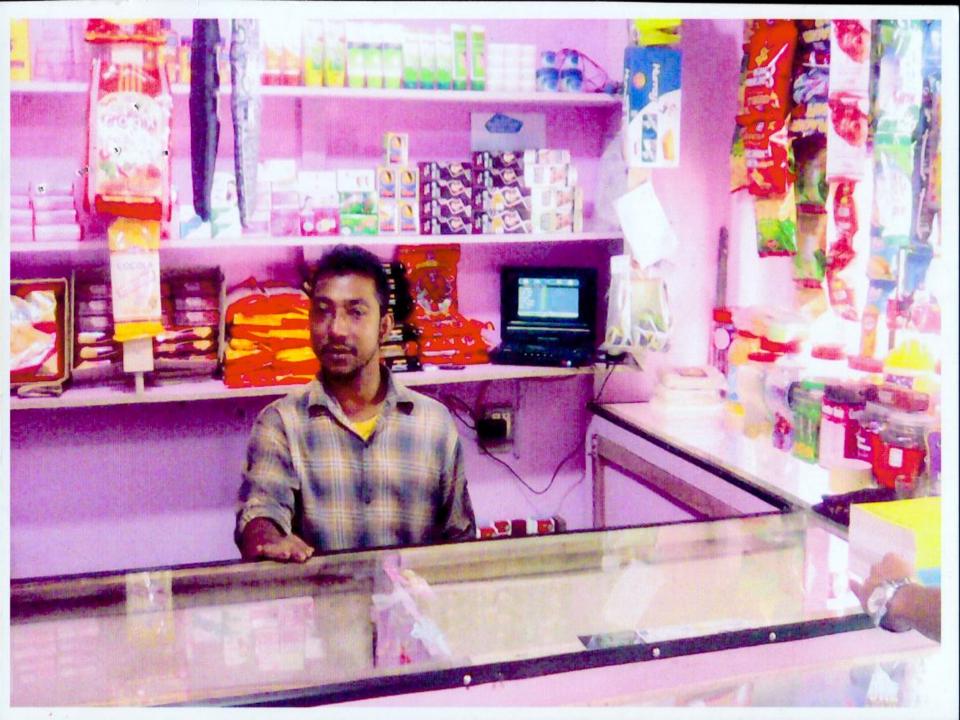

# Pictures

## PROPOSED NOBIN UDYOKTA BUSINESS INFO

| Business Name                                                | : | Ayan Varieties Store                                                                 |
|--------------------------------------------------------------|---|--------------------------------------------------------------------------------------|
| Address/ Location                                            | : | Purnomoti Bagan Bari ,Burichong ,Comilla                                             |
| Total Investment in BDT                                      | : | Tk. 215,000                                                                          |
| Financing                                                    | : | Self Tk. 135,000 (from existing business) Required Investment Tk. 80,000 (as equity) |
| Present salary/drawings from business                        | : | Taka 3000 (Three thousand)                                                           |
| Proposed Salary (estimates)                                  | • | Taka 4,000 (Four thousand)                                                           |
| Proposed Business<br>Implementation Plan                     |   |                                                                                      |
| (i) 20% of present gross profit margin                       | : | On products 20%.                                                                     |
| (ii) Estimated 20% of proposed gross profit margin           | : | On products 20%.                                                                     |
| (iii) In future risk mgt. plan<br>(from fire, disaster etc.) | : |                                                                                      |