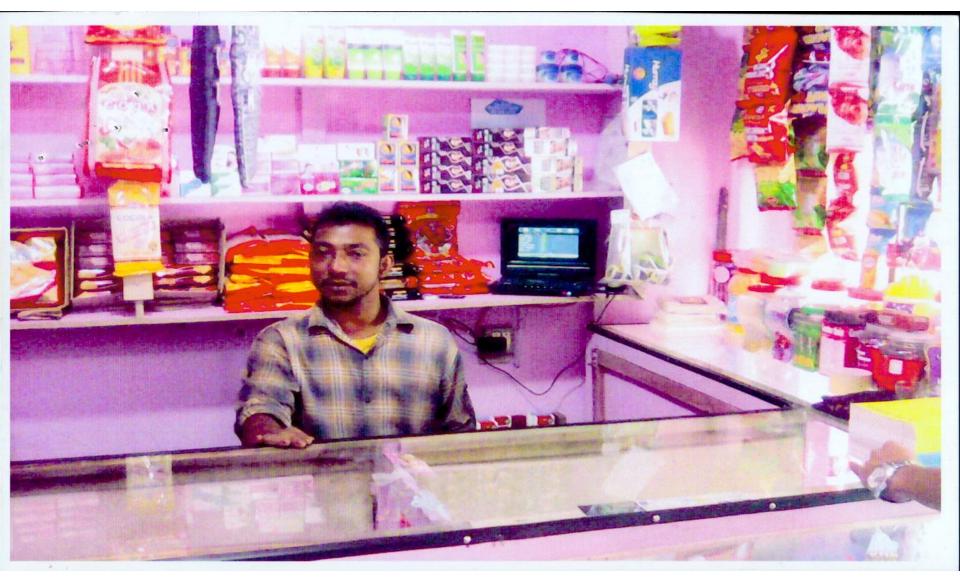

# Pictures

## PROPOSED NOBIN UDYOKTA BUSINESS INFO

| Business Name                                                | : | Ayan Varieties Store                                                                 |
|--------------------------------------------------------------|---|--------------------------------------------------------------------------------------|
| Address/ Location                                            | : | Purnomoti Bagan Bari ,Burichong ,Comilla                                             |
| Total Investment in BDT                                      | : | Tk. 215,000                                                                          |
| Financing                                                    | : | Self Tk. 135,000 (from existing business) Required Investment Tk. 80,000 (as equity) |
| Present salary/drawings from business                        | : | Taka 3000 (Three thousand)                                                           |
| Proposed Salary (estimates)                                  | • | Taka 4,000 (Four thousand)                                                           |
| Proposed Business<br>Implementation Plan                     |   |                                                                                      |
| (i) 20% of present gross profit margin                       | : | On products 20%.                                                                     |
| (ii) Estimated 20% of proposed gross profit margin           | : | On products 20%.                                                                     |
| (iii) In future risk mgt. plan<br>(from fire, disaster etc.) | : |                                                                                      |