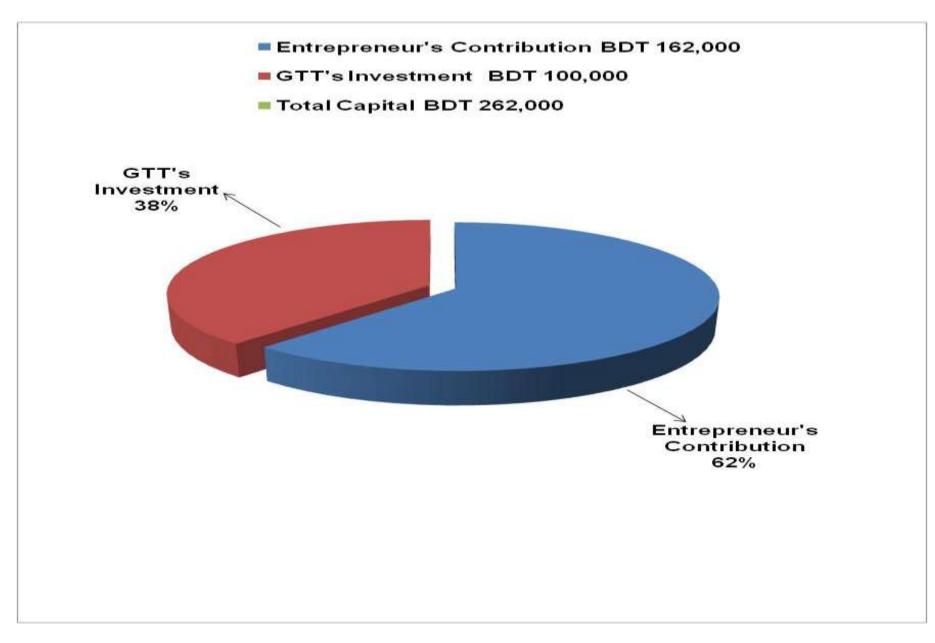

## **PROPOSED NOBIN UDYOKTA BUSINESS INFO**

| Business Name                                                | : | Saba Varieties Store                                                                     |
|--------------------------------------------------------------|---|------------------------------------------------------------------------------------------|
| Address/ Location                                            |   | School road, Dulalpur bazar, Brahmanpara, Comilla.                                       |
| Total Investment in BDT                                      |   | Tk. 262,000                                                                              |
| Financing                                                    | : | Self Tk. 162,000 (from existing business)<br>Required Investment Tk. 100,000 (as equity) |
| Present salary/drawings from business                        | : | BDT 4,500 (Four Thousand five hundred)                                                   |
| Proposed Salary                                              | : | BDT 5,500 (Five Thousand five hundred)                                                   |
| Proposed Business<br>Implementation Plan                     |   |                                                                                          |
| (i) % of present gross profit margin                         | : | On products 10%, bkash and flexiload 100%.                                               |
| (ii) Estimated % of proposed gross profit margin             | : | On products 10%, bkash and flexiload 100%.                                               |
| (iii) In future risk mgt. plan<br>(from fire, disaster etc.) | : |                                                                                          |

## PRESENT & PROPOSED INVESTMENT BREAKDOWN

| Particulars                                                                                                                                                                      |                                                                          |        | Proposed<br>(BDT) | Total<br>(BDT) |  |
|----------------------------------------------------------------------------------------------------------------------------------------------------------------------------------|--------------------------------------------------------------------------|--------|-------------------|----------------|--|
| Existing                                                                                                                                                                         | Existing Proposed                                                        |        |                   |                |  |
| Investment in products (oil, soap,<br>cream, tooth paste, hair oil, coal,<br>cosmetics item, pencil battery, egg,<br>leap jel, shampoo, chicken, statioary<br>item and toys etc) | Investment in products (confectionary item, chicken and soft drinks etc) | 44,027 | 50,000            | 94,027         |  |
| Investment in mobile banking (bkash)                                                                                                                                             | Bkash                                                                    | 45,000 | 40,000            | 85,000         |  |
| Investment in flexiload (GP, robi and banglalink etc)                                                                                                                            |                                                                          |        | 10,000            | 20,000         |  |
| Investment in Machineries (flexiload machine and refrigerator etc)                                                                                                               |                                                                          |        |                   | 21,000         |  |
| Investment in Equipments (weight machine, bulb and fan etc.)                                                                                                                     |                                                                          |        |                   | 2,000          |  |
| Cash in hand                                                                                                                                                                     |                                                                          |        |                   | 3,373          |  |
| Debtors (since August, 2015 to at present)                                                                                                                                       |                                                                          |        |                   | 4,000          |  |
| Decoration (fixture and fittings)                                                                                                                                                |                                                                          |        |                   | 22,600         |  |
| Advance for Shop                                                                                                                                                                 |                                                                          | 10,000 |                   | 10,000         |  |
| Total Capital                                                                                                                                                                    |                                                                          |        | 100,000           | 262,000        |  |