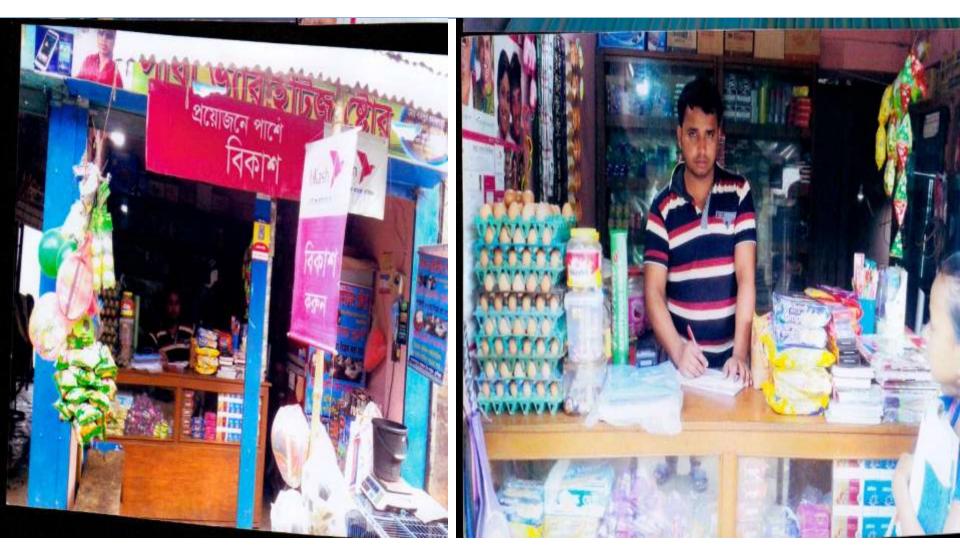

## **PROPOSED NOBIN UDYOKTA BUSINESS INFO**

| Business Name                                                | : | Saba Varieties Store                                                                     |
|--------------------------------------------------------------|---|------------------------------------------------------------------------------------------|
| Address/ Location                                            |   | School road, Dulalpur bazar, Brahmanpara, Comilla.                                       |
| Total Investment in BDT                                      |   | Tk. 262,000                                                                              |
| Financing                                                    | : | Self Tk. 162,000 (from existing business)<br>Required Investment Tk. 100,000 (as equity) |
| Present salary/drawings from business                        | : | BDT 4,500 (Four Thousand five hundred)                                                   |
| Proposed Salary                                              | : | BDT 5,500 (Five Thousand five hundred)                                                   |
| Proposed Business<br>Implementation Plan                     |   |                                                                                          |
| (i) % of present gross profit margin                         | : | On products 10%, bkash and flexiload 100%.                                               |
| (ii) Estimated % of proposed gross profit margin             | : | On products 10%, bkash and flexiload 100%.                                               |
| (iii) In future risk mgt. plan<br>(from fire, disaster etc.) | : |                                                                                          |