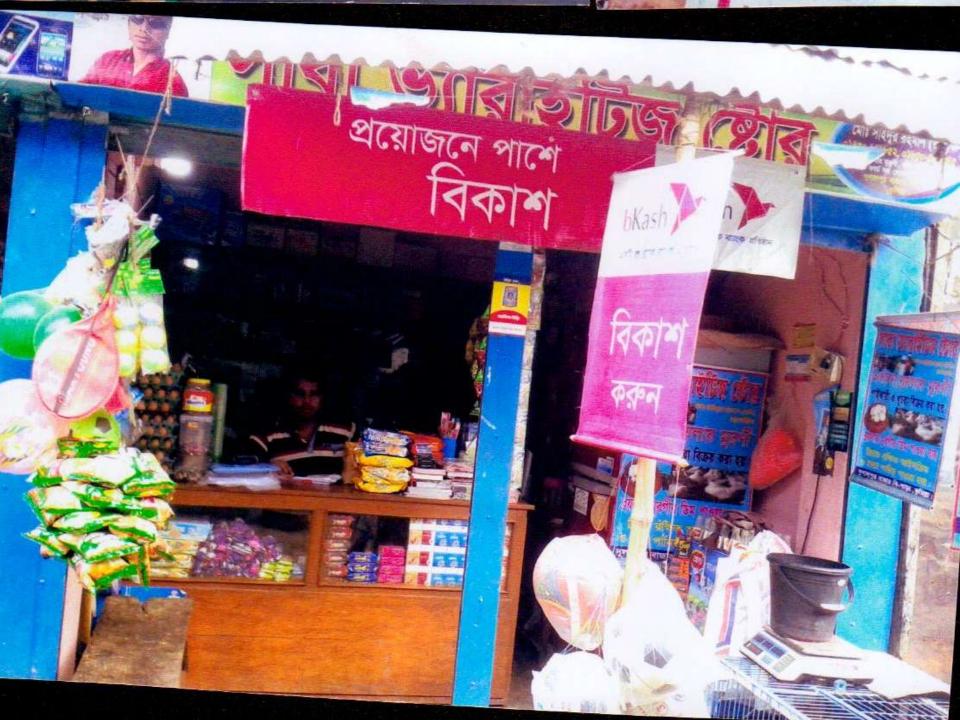

## **PROPOSED NOBIN UDYOKTA BUSINESS INFO**

| Business Name                                                | : | Saba Varieties Store                                                                     |
|--------------------------------------------------------------|---|------------------------------------------------------------------------------------------|
| Address/ Location                                            |   | School road, Dulalpur bazar, Brahmanpara, Comilla.                                       |
| Total Investment in BDT                                      |   | Tk. 262,000                                                                              |
| Financing                                                    | : | Self Tk. 162,000 (from existing business)<br>Required Investment Tk. 100,000 (as equity) |
| Present salary/drawings from business                        | : | BDT 4,500 (Four Thousand five hundred)                                                   |
| Proposed Salary                                              | : | BDT 5,500 (Five Thousand five hundred)                                                   |
| Proposed Business<br>Implementation Plan                     |   |                                                                                          |
| (i) % of present gross profit margin                         | : | On products 10%, bkash and flexiload 100%.                                               |
| (ii) Estimated % of proposed gross profit margin             | : | On products 10%, bkash and flexiload 100%.                                               |
| (iii) In future risk mgt. plan<br>(from fire, disaster etc.) | : |                                                                                          |