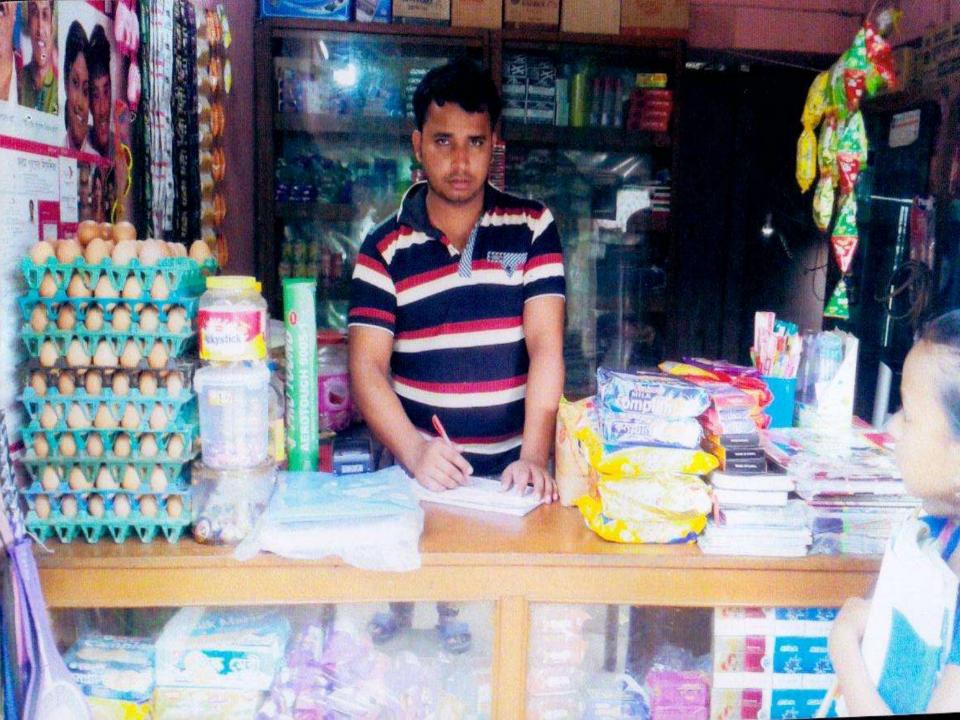

## **PROPOSED NOBIN UDYOKTA BUSINESS INFO**

| Business Name                                                | : | Saba Varieties Store                                                                     |
|--------------------------------------------------------------|---|------------------------------------------------------------------------------------------|
| Address/ Location                                            |   | School road, Dulalpur bazar, Brahmanpara, Comilla.                                       |
| Total Investment in BDT                                      |   | Tk. 262,000                                                                              |
| Financing                                                    | : | Self Tk. 162,000 (from existing business)<br>Required Investment Tk. 100,000 (as equity) |
| Present salary/drawings from business                        | : | BDT 4,500 (Four Thousand five hundred)                                                   |
| Proposed Salary                                              | : | BDT 5,500 (Five Thousand five hundred)                                                   |
| Proposed Business<br>Implementation Plan                     |   |                                                                                          |
| (i) % of present gross profit margin                         | : | On products 10%, bkash and flexiload 100%.                                               |
| (ii) Estimated % of proposed gross profit margin             | : | On products 10%, bkash and flexiload 100%.                                               |
| (iii) In future risk mgt. plan<br>(from fire, disaster etc.) | : |                                                                                          |