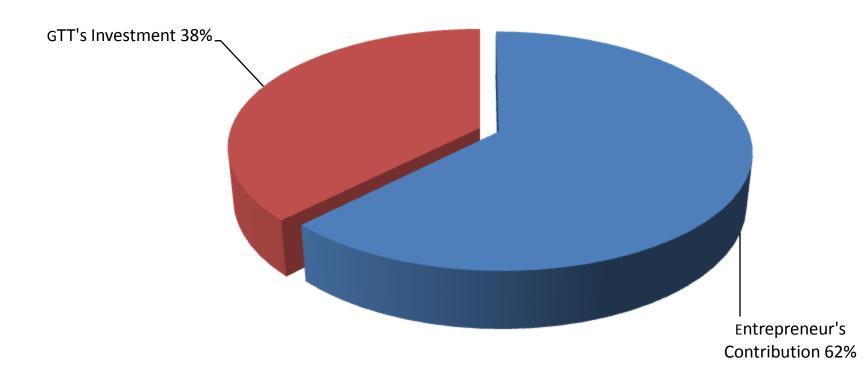

- Entrepreneur's Contribution BDT 416,000
- GTT's Investment BDT 250,000
- Total Capital BDT 666,000