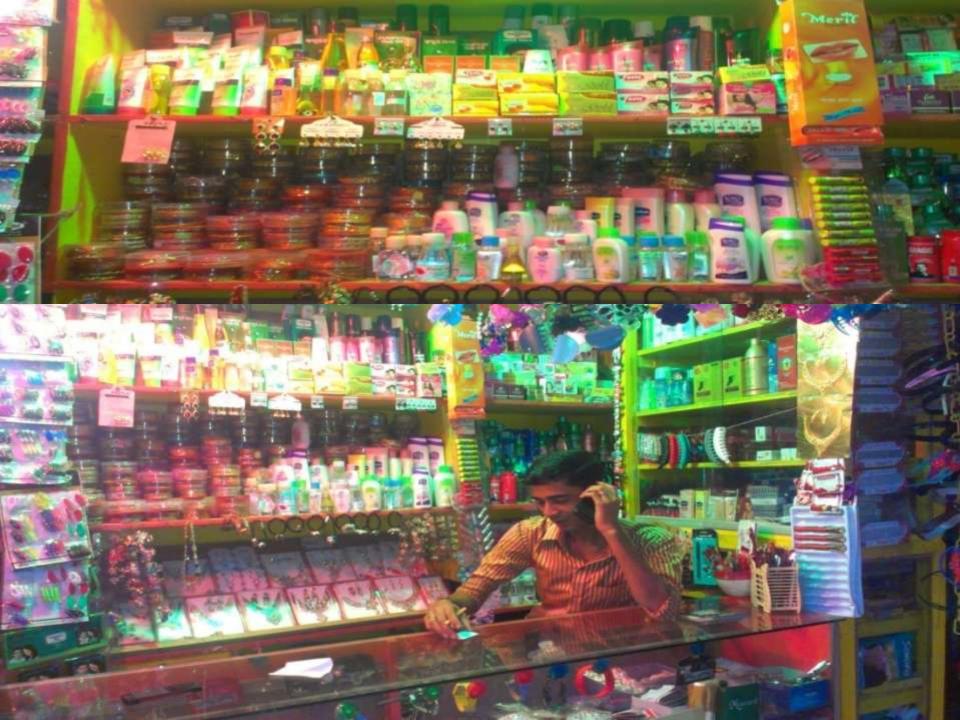

## **PROPOSED NOBIN UDYOKTA BUSINESS INFO**

| : | Shopner Fashion                                                                          |
|---|------------------------------------------------------------------------------------------|
| : | Amin complex, Chomohoni, Chittagong.                                                     |
| : | Tk.666,000                                                                               |
| : | Self Tk. 416,000 (from existing business)<br>Required Investment Tk. 250,000 (as equity) |
| : | BDT 9,000 (Nine thousand)                                                                |
| : | BDT 10,000 (Ten thousand)                                                                |
| : | On products sales 20%<br>On products sales 20%                                           |
|   |                                                                                          |

| Particulars                                                                  |                                                                                                 | Existing<br>Business | Proposed |          |  |
|------------------------------------------------------------------------------|-------------------------------------------------------------------------------------------------|----------------------|----------|----------|--|
| Existing                                                                     | Proposed                                                                                        | (BDT)                | (BDT)    | (BDT)    |  |
| Investment in products (Grocery item,<br>Confectionary and Bakery item etc.) | Investment in products (shoe<br>,school bag juailary item,gift<br>item and Cosmetics item etc.) | 250,000              | 250,000  | 500,000  |  |
| Investment in Equipment & Tools (Fan, Light, Calculator etc.)                |                                                                                                 | 20,600               | -        | 20,600   |  |
| Cash in hand                                                                 |                                                                                                 | 10,000               | -        | 10,000   |  |
| Advance for Shop                                                             |                                                                                                 | 120,000              | -        | 120,000  |  |
| GB Outstanding Loan                                                          |                                                                                                 | (34,600)             |          | (34,600) |  |
| Decoration (fixture and fittings)                                            |                                                                                                 | 50,000               |          | 50,000   |  |
| Total Capit                                                                  | al                                                                                              | 416,000              | 250,000  | 666,000  |  |