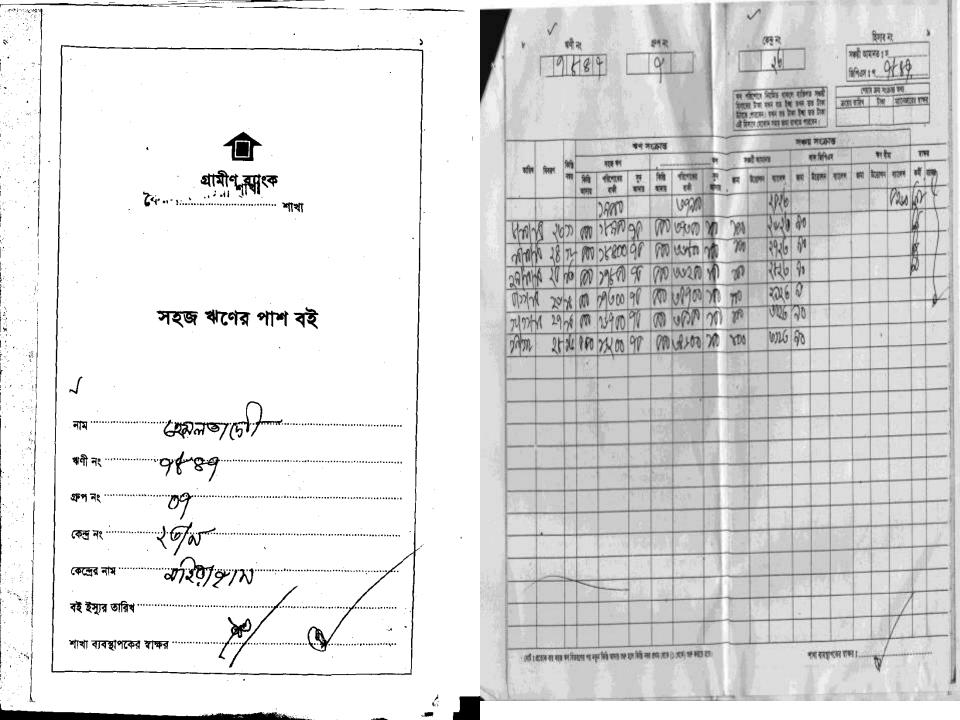

## **BRIEF BIO OF THE PROPOSED NOBIN UDYOKTA**

| Name and address                                                                                                                      | : | <b>Shobuj Nath</b><br>Vill: Mohirahikain, Post Maliara, Upazila: Patiya, District:<br>Chittagong                                                                                                                                         |
|---------------------------------------------------------------------------------------------------------------------------------------|---|------------------------------------------------------------------------------------------------------------------------------------------------------------------------------------------------------------------------------------------|
| Age                                                                                                                                   | : | 21 Years                                                                                                                                                                                                                                 |
| Marital status                                                                                                                        | : | Unmarried                                                                                                                                                                                                                                |
| Children                                                                                                                              | : | N/A                                                                                                                                                                                                                                      |
| No. of siblings:                                                                                                                      | : | 02 (Two) Brothers                                                                                                                                                                                                                        |
| Parent's and GB related Info:<br>(i) Who is GB member<br>(ii) Mother's name<br>(iii) Father's name<br>(iv) GB member's info           |   | Mother <b>V</b> Father<br>Hemlata Debi<br>Milon Nath<br><i>Branch</i> : Kaigram <i>Centre # 23/mo</i><br><i>Loan no.: 7847</i> , Member since 1995<br>First Ioan: Tk. 10,000<br>Existing Ioan: Tk. 100,000, Outstanding Ioan: Tk. 34,600 |
| Further Information:<br>(v) Who pays GB loan installment<br>(vi) Mobile lady<br>(vii) Grameen Education Loan<br>(viii) Any other loan |   | Entrepreneur<br>No<br>Nil<br>Nil                                                                                                                                                                                                         |