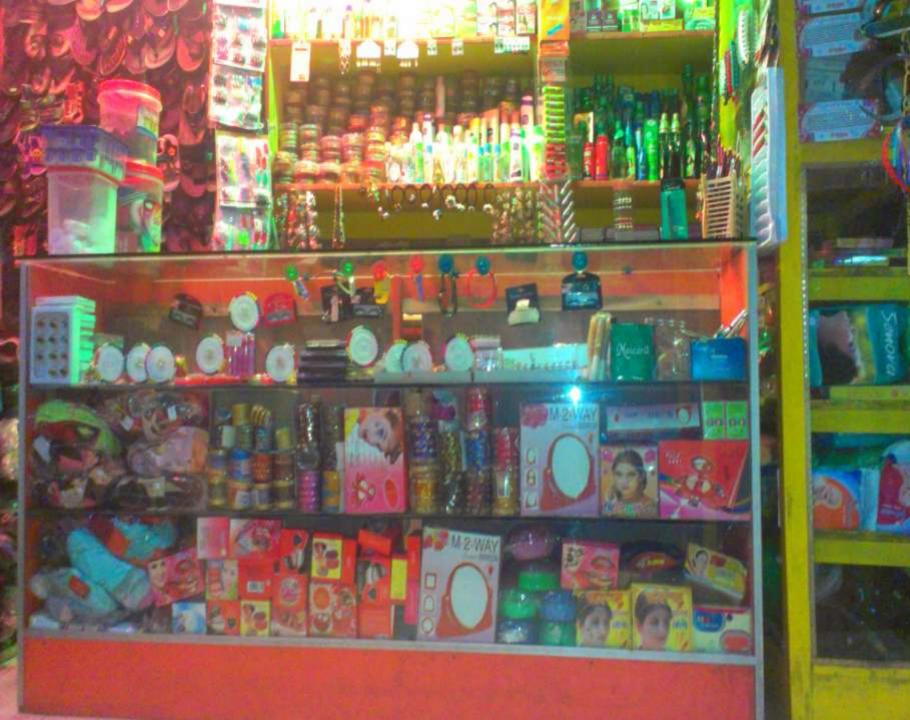

## **PROPOSED NOBIN UDYOKTA BUSINESS INFO**

| : | Shopner Fashion                                                                          |
|---|------------------------------------------------------------------------------------------|
| : | Amin complex, Chomohoni, Chittagong.                                                     |
| : | Tk.666,000                                                                               |
| : | Self Tk. 416,000 (from existing business)<br>Required Investment Tk. 250,000 (as equity) |
| : | BDT 9,000 (Nine thousand)                                                                |
| : | BDT 10,000 (Ten thousand)                                                                |
| : | On products sales 20%<br>On products sales 20%                                           |
|   |                                                                                          |

| Particulars                                                                  |                                                                                                 | Existing<br>Business | Proposed |          |  |
|------------------------------------------------------------------------------|-------------------------------------------------------------------------------------------------|----------------------|----------|----------|--|
| Existing                                                                     | Proposed                                                                                        | (BDT)                | (BDT)    | (BDT)    |  |
| Investment in products (Grocery item,<br>Confectionary and Bakery item etc.) | Investment in products (shoe<br>,school bag juailary item,gift<br>item and Cosmetics item etc.) | 250,000              | 250,000  | 500,000  |  |
| Investment in Equipment & Tools (Fan, Light, Calculator etc.)                |                                                                                                 | 20,600               | -        | 20,600   |  |
| Cash in hand                                                                 |                                                                                                 | 10,000               | -        | 10,000   |  |
| Advance for Shop                                                             |                                                                                                 | 120,000              | -        | 120,000  |  |
| GB Outstanding Loan                                                          |                                                                                                 | (34,600)             |          | (34,600) |  |
| Decoration (fixture and fittings)                                            |                                                                                                 | 50,000               |          | 50,000   |  |
| Total Capit                                                                  | al                                                                                              | 416,000              | 250,000  | 666,000  |  |