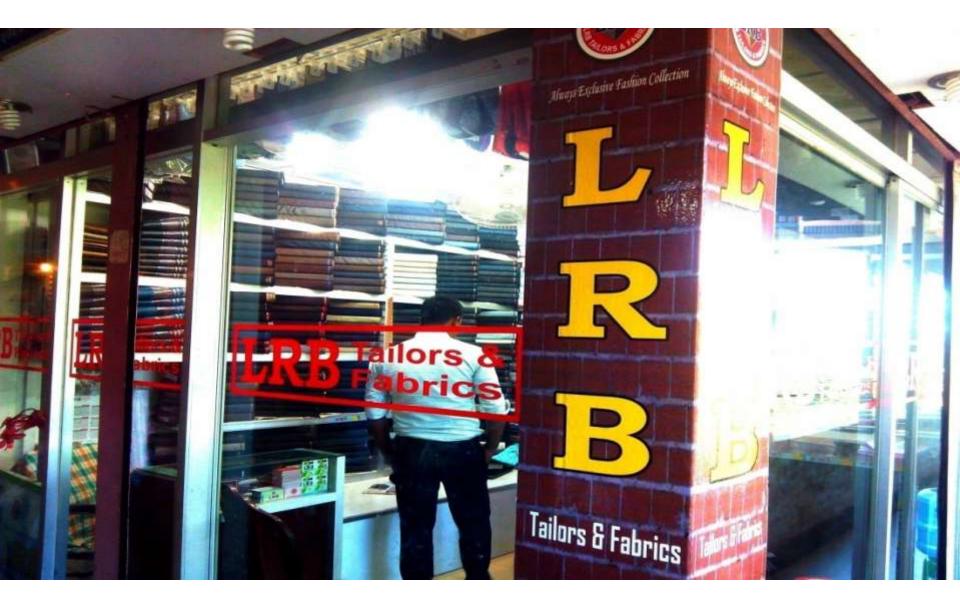

### Proposed NU Business Name: LRB Tailors & Fabrics

Business Category: Clothing Footwear & Appreals

Business Proposal Prepared & Verified by: Shyamal Mitra

### PROPOSED NOBIN UDYOKTA BUSINESS INFO

| Business Name                                                | : | LRB Tailors & Fabrics                                                                 |
|--------------------------------------------------------------|---|---------------------------------------------------------------------------------------|
| Address/ Location                                            | : | Eastern Shopping Center, Chowdhury hat, Hathazari, Chittagong                         |
| Total Investment in BDT                                      | : | Tk. 773,000                                                                           |
| Financing                                                    | : | Self Tk. 523,000 (from existing business) Required Investment Tk. 250,000 (as equity) |
| Present salary/drawings from business                        | : | Taka 11,000 (Eleven thousand)                                                         |
| Proposed Salary (estimates)                                  | : | Taka 13,000 (Thirteen thousand)                                                       |
| Proposed Business Implementation Plan                        |   |                                                                                       |
| (i) % of present gross profit margin                         | : | On products 20%, tailoring 60%                                                        |
| (ii) Estimated % of proposed gross profit margin             | : | On products 20%, tailoring 60%                                                        |
| (iii) In future risk mgt. plan<br>(from fire, disaster etc.) | : |                                                                                       |