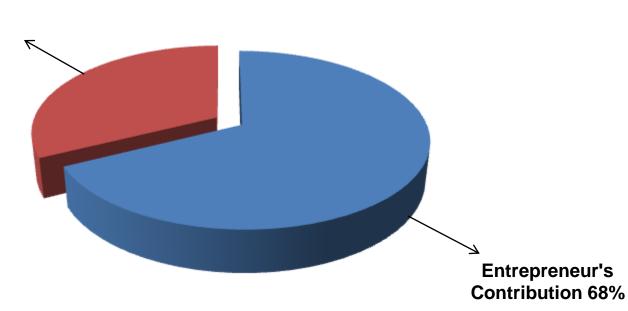

### SOURCE OF FINANCE

- Entrepreneur's Contribution BDT 523,000
- GTT's Investment BDT 250,000
- Total Capital BDT 773,000

#### **GTT's Investment**

32 %