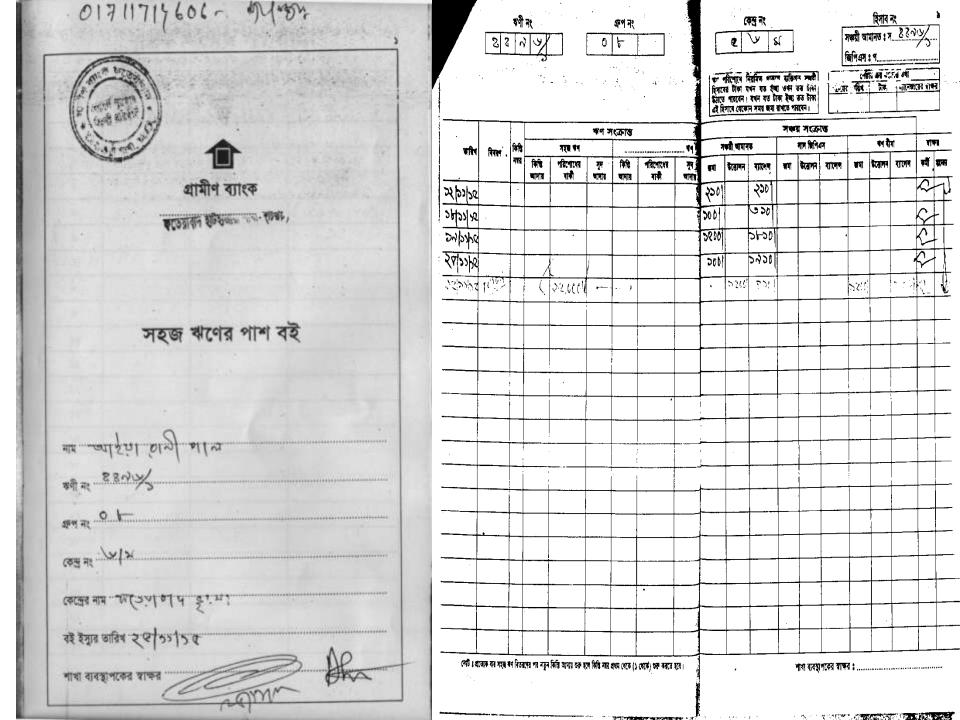

### BRIEF BIO OF THE PROPOSED NOBIN UDYOKTA

| Name and address                                                                                                | :     | Vill: Fotika, Post: Hathazari, Upazila: Hathazari, District: Chittagong |  |  |
|-----------------------------------------------------------------------------------------------------------------|-------|-------------------------------------------------------------------------|--|--|
| Age                                                                                                             | :     | 28 years                                                                |  |  |
| Marital status                                                                                                  | :     | Unmarried                                                               |  |  |
| Children                                                                                                        | :     | N/A                                                                     |  |  |
| No. of siblings:                                                                                                | :     | 02(Two) Sisters & 02 (Two) Brothers                                     |  |  |
| Parent's and GB related Info: (i) Who is GB member (ii) Mother's name (iii) Father's name (iv) GB member's info | : : : | Mother                                                                  |  |  |
| Further Information:                                                                                            | :     | Entrepreneur's Brother                                                  |  |  |
| (v) Who pays GB loan installment (vi) Mobile lady                                                               | :     | No No                                                                   |  |  |
| (vii) Grameen Education Loan                                                                                    | :     | No                                                                      |  |  |
| (viii) Any other loan                                                                                           | :     | Nil                                                                     |  |  |

### BRIEF HISTORY OF GB LOAN UTILIZATION BY FAMILY

- Aya Rani Paul is a GB member since 2007, at first she took GB loan BDT 15,000.
- Gradually she took GB loan several times and utilized it for assisting her son in business.
- Finally GB loan helped her to improve her economic condition and livelihood.

### PROPOSED NOBIN UDYOKTA BUSINESS INFO

| Business Name                                                | : | LRB Tailors & Fabrics                                                                 |
|--------------------------------------------------------------|---|---------------------------------------------------------------------------------------|
| Address/ Location                                            | : | Eastern Shopping Center, Chowdhury hat, Hathazari, Chittagong                         |
| Total Investment in BDT                                      | : | Tk. 773,000                                                                           |
| Financing                                                    | : | Self Tk. 523,000 (from existing business) Required Investment Tk. 250,000 (as equity) |
| Present salary/drawings from business                        | : | Taka 11,000 (Eleven thousand)                                                         |
| Proposed Salary (estimates)                                  | : | Taka 13,000 (Thirteen thousand)                                                       |
| Proposed Business Implementation Plan                        |   |                                                                                       |
| (i) % of present gross profit margin                         | : | On products 20%, tailoring 60%                                                        |
| (ii) Estimated % of proposed gross profit margin             | : | On products 20%, tailoring 60%                                                        |
| (iii) In future risk mgt. plan<br>(from fire, disaster etc.) | : |                                                                                       |