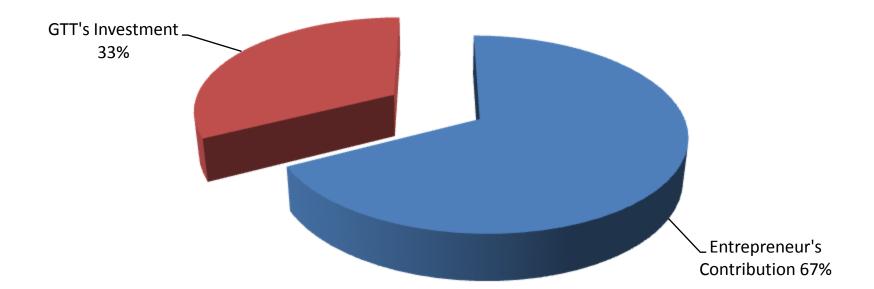

## SOURCE OF FINANCE

- Entrepreneur's Contribution BDT 518,000 GTT's Investment BDT 250,000
- Total Capital BDT 768,000