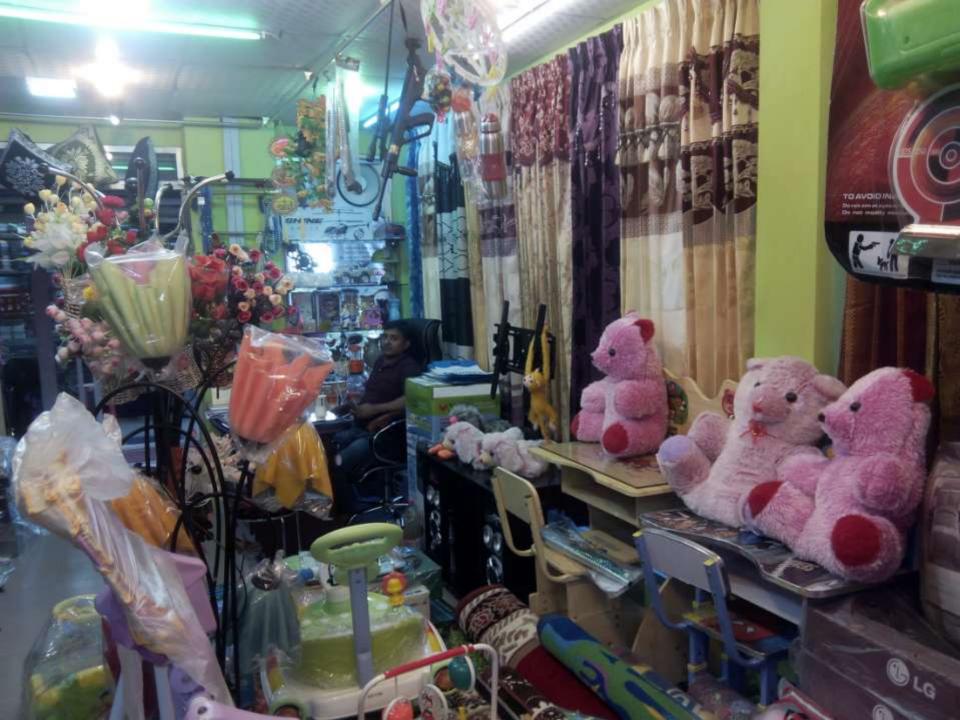

## PROPOSED NOBIN UDYOKTA BUSINESS INFO

| Business Name                                                | : | Dorbar New Collection                                                                |
|--------------------------------------------------------------|---|--------------------------------------------------------------------------------------|
| Address/ Location                                            | : | Eastern Shopping Center, Chowdhury hat, Hathazari, Chittagong                        |
| Total Investment in BDT                                      | : | Tk. 768,000                                                                          |
| Financing                                                    | • | Self Tk. 518,000 (from existing business) Required Investment Tk. 250,000(as equity) |
| Present salary/drawings from business                        | • | Taka 16000 (Sixteen thousand)                                                        |
| Proposed Salary (estimates)                                  |   | Taka 16,000 (Sixteen thousand)                                                       |
| Proposed Business Implementation Plan                        |   |                                                                                      |
| (i) % of present gross profit margin                         | : | On products sales 30%                                                                |
| (ii) Estimated % of proposed gross profit margin             |   | On products sales 30%                                                                |
| (iii) In future risk mgt. plan<br>(from fire, disaster etc.) | : |                                                                                      |

#### PRESENT & PROPOSED INVESTMENT BREAKDOWN

| Particul                                                                                                                                           | ars                                                                                                                                                | Existing          | Bronosod          | Total   |
|----------------------------------------------------------------------------------------------------------------------------------------------------|----------------------------------------------------------------------------------------------------------------------------------------------------|-------------------|-------------------|---------|
| Existing                                                                                                                                           | Proposed                                                                                                                                           | Business<br>(BDT) | Proposed<br>(BDT) | (BDT)   |
| Investment in products (Different types of toys, showpiece, Refrigerator, flower vase, Window Curtain, crockeries item, TV, electronics item etc.) | Investment in products (Different types of toys, showpiece, Refrigerator, flower vase, Window Curtain, crockeries item, TV, electronics item etc.) | 268,000           | 250,000           | 518,000 |
| Investment in Equipment & Tools (Fan, Light, Ips, Calculator etc.)                                                                                 |                                                                                                                                                    | 25,000            | -                 | 25,000  |
| Cash in hand                                                                                                                                       |                                                                                                                                                    | 5,000             | -                 | 5,000   |
| Advance for Shop                                                                                                                                   |                                                                                                                                                    | 200,000           | -                 | 200,000 |
| Decoration (fixture and fittings)                                                                                                                  |                                                                                                                                                    | 20,000            |                   | 20,000  |
| Total Car                                                                                                                                          | oital                                                                                                                                              | 518,000           | 250,000           | 768,000 |