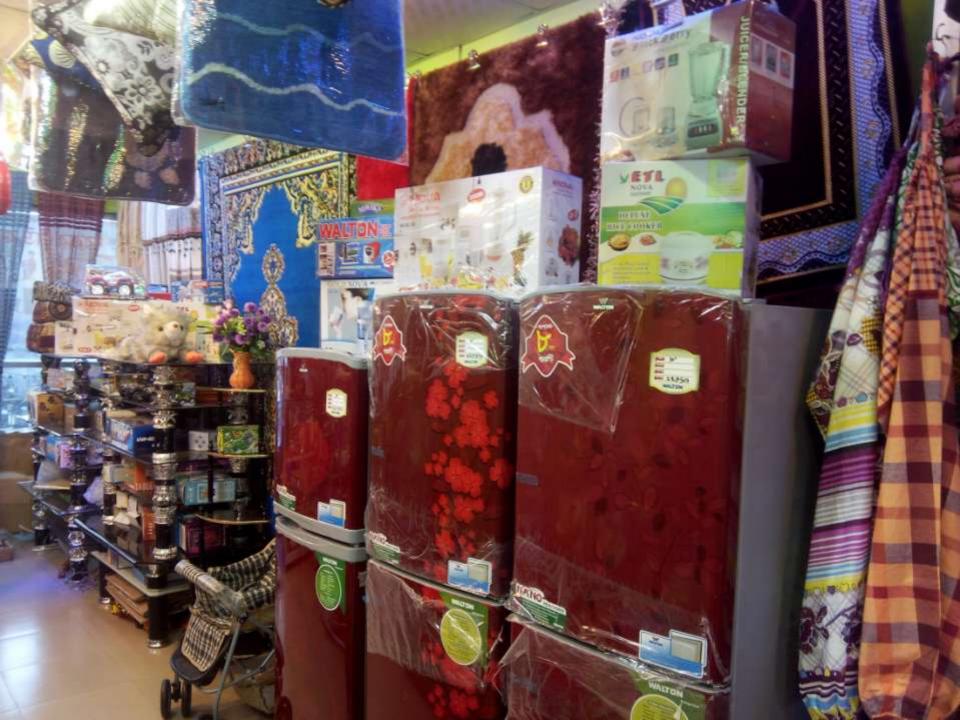

#### PRESENT & PROPOSED INVESTMENT BREAKDOWN

| Particul                                                                                                                                           | ars                                                                                                                                                | Existing          | Bronosod          | Total   |
|----------------------------------------------------------------------------------------------------------------------------------------------------|----------------------------------------------------------------------------------------------------------------------------------------------------|-------------------|-------------------|---------|
| Existing                                                                                                                                           | Proposed                                                                                                                                           | Business<br>(BDT) | Proposed<br>(BDT) | (BDT)   |
| Investment in products (Different types of toys, showpiece, Refrigerator, flower vase, Window Curtain, crockeries item, TV, electronics item etc.) | Investment in products (Different types of toys, showpiece, Refrigerator, flower vase, Window Curtain, crockeries item, TV, electronics item etc.) | 268,000           | 250,000           | 518,000 |
| Investment in Equipment & Tools (Fan, Light, Ips, Calculator etc.)                                                                                 |                                                                                                                                                    | 25,000            | -                 | 25,000  |
| Cash in hand                                                                                                                                       |                                                                                                                                                    | 5,000             | -                 | 5,000   |
| Advance for Shop                                                                                                                                   |                                                                                                                                                    | 200,000           | -                 | 200,000 |
| Decoration (fixture and fittings)                                                                                                                  |                                                                                                                                                    | 20,000            |                   | 20,000  |
| Total Car                                                                                                                                          | oital                                                                                                                                              | 518,000           | 250,000           | 768,000 |