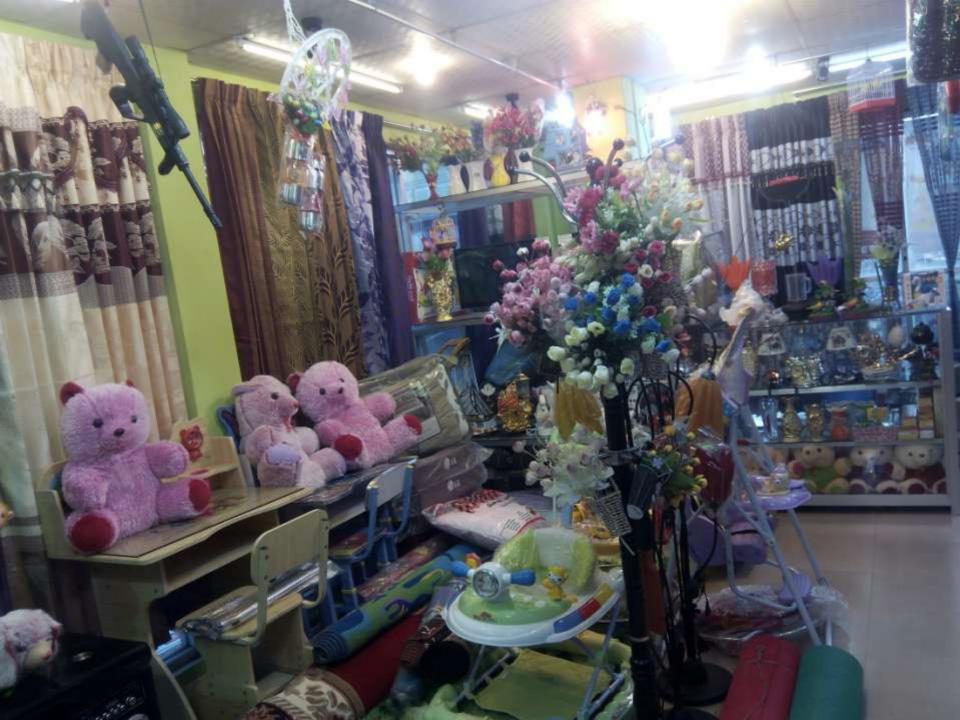

#### PRESENT & PROPOSED INVESTMENT BREAKDOWN

| Particul                                                                                                                                           | ars                                                                                                                                                | Existing          | Bronosod          | Total   |
|----------------------------------------------------------------------------------------------------------------------------------------------------|----------------------------------------------------------------------------------------------------------------------------------------------------|-------------------|-------------------|---------|
| Existing                                                                                                                                           | Proposed                                                                                                                                           | Business<br>(BDT) | Proposed<br>(BDT) | (BDT)   |
| Investment in products (Different types of toys, showpiece, Refrigerator, flower vase, Window Curtain, crockeries item, TV, electronics item etc.) | Investment in products (Different types of toys, showpiece, Refrigerator, flower vase, Window Curtain, crockeries item, TV, electronics item etc.) | 268,000           | 250,000           | 518,000 |
| Investment in Equipment & Tools (Fan, Light, Ips, Calculator etc.)                                                                                 |                                                                                                                                                    | 25,000            | -                 | 25,000  |
| Cash in hand                                                                                                                                       |                                                                                                                                                    | 5,000             | -                 | 5,000   |
| Advance for Shop                                                                                                                                   |                                                                                                                                                    | 200,000           | -                 | 200,000 |
| Decoration (fixture and fittings)                                                                                                                  |                                                                                                                                                    | 20,000            |                   | 20,000  |
| Total Car                                                                                                                                          | oital                                                                                                                                              | 518,000           | 250,000           | 768,000 |