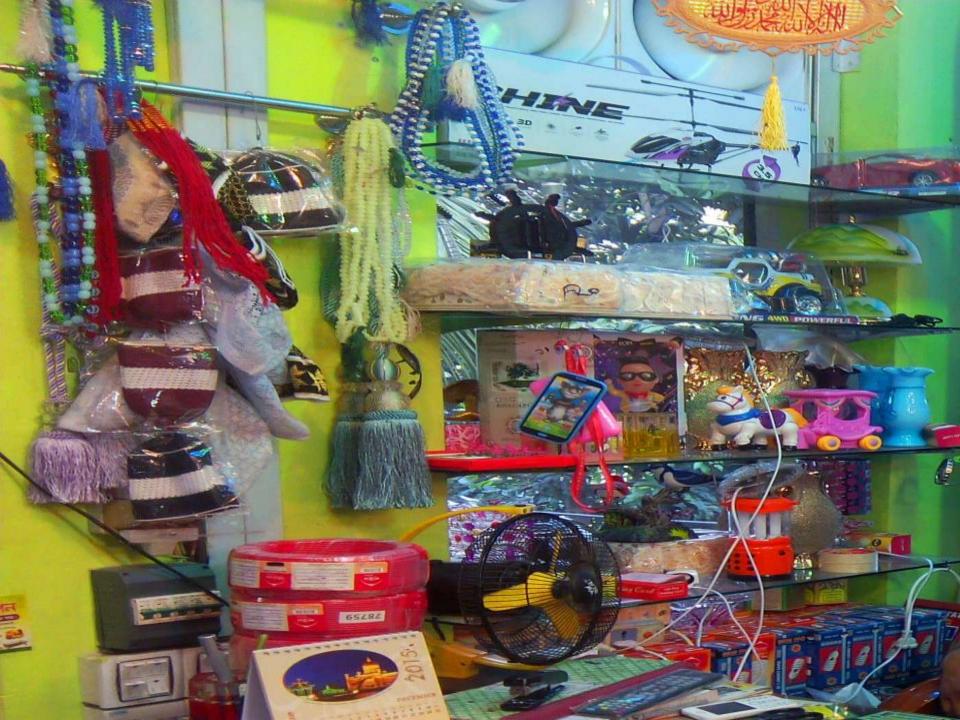

#### PRESENT & PROPOSED INVESTMENT BREAKDOWN

| Particul                                                                                                                                           | ars                                                                                                                                                | Existing          | Bronosod          | Total   |
|----------------------------------------------------------------------------------------------------------------------------------------------------|----------------------------------------------------------------------------------------------------------------------------------------------------|-------------------|-------------------|---------|
| Existing                                                                                                                                           | Proposed                                                                                                                                           | Business<br>(BDT) | Proposed<br>(BDT) | (BDT)   |
| Investment in products (Different types of toys, showpiece, Refrigerator, flower vase, Window Curtain, crockeries item, TV, electronics item etc.) | Investment in products (Different types of toys, showpiece, Refrigerator, flower vase, Window Curtain, crockeries item, TV, electronics item etc.) | 268,000           | 250,000           | 518,000 |
| Investment in Equipment & Tools (Fan, Light, Ips, Calculator etc.)                                                                                 |                                                                                                                                                    | 25,000            | -                 | 25,000  |
| Cash in hand                                                                                                                                       |                                                                                                                                                    | 5,000             | -                 | 5,000   |
| Advance for Shop                                                                                                                                   |                                                                                                                                                    | 200,000           | -                 | 200,000 |
| Decoration (fixture and fittings)                                                                                                                  |                                                                                                                                                    | 20,000            |                   | 20,000  |
| Total Car                                                                                                                                          | oital                                                                                                                                              | 518,000           | 250,000           | 768,000 |