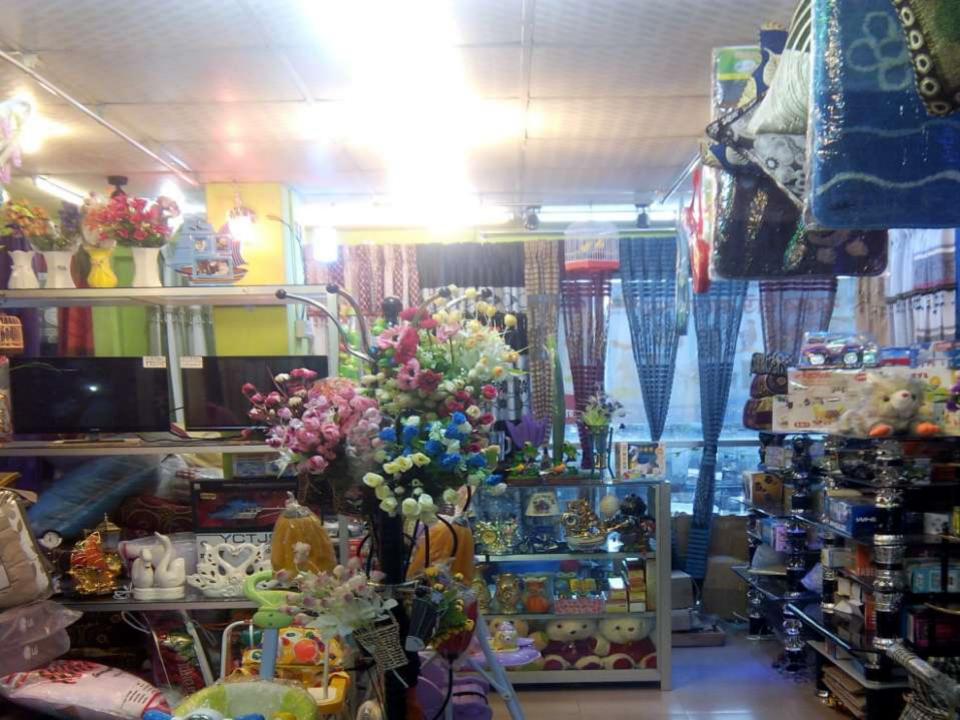

#### PRESENT & PROPOSED INVESTMENT BREAKDOWN

| Particul                                                                                                                                           | ars                                                                                                                                                | Existing          | Bronosod          | Total   |
|----------------------------------------------------------------------------------------------------------------------------------------------------|----------------------------------------------------------------------------------------------------------------------------------------------------|-------------------|-------------------|---------|
| Existing                                                                                                                                           | Proposed                                                                                                                                           | Business<br>(BDT) | Proposed<br>(BDT) | (BDT)   |
| Investment in products (Different types of toys, showpiece, Refrigerator, flower vase, Window Curtain, crockeries item, TV, electronics item etc.) | Investment in products (Different types of toys, showpiece, Refrigerator, flower vase, Window Curtain, crockeries item, TV, electronics item etc.) | 268,000           | 250,000           | 518,000 |
| Investment in Equipment & Tools (Fan, Light, Ips, Calculator etc.)                                                                                 |                                                                                                                                                    | 25,000            | -                 | 25,000  |
| Cash in hand                                                                                                                                       |                                                                                                                                                    | 5,000             | -                 | 5,000   |
| Advance for Shop                                                                                                                                   |                                                                                                                                                    | 200,000           | -                 | 200,000 |
| Decoration (fixture and fittings)                                                                                                                  |                                                                                                                                                    | 20,000            |                   | 20,000  |
| Total Car                                                                                                                                          | oital                                                                                                                                              | 518,000           | 250,000           | 768,000 |