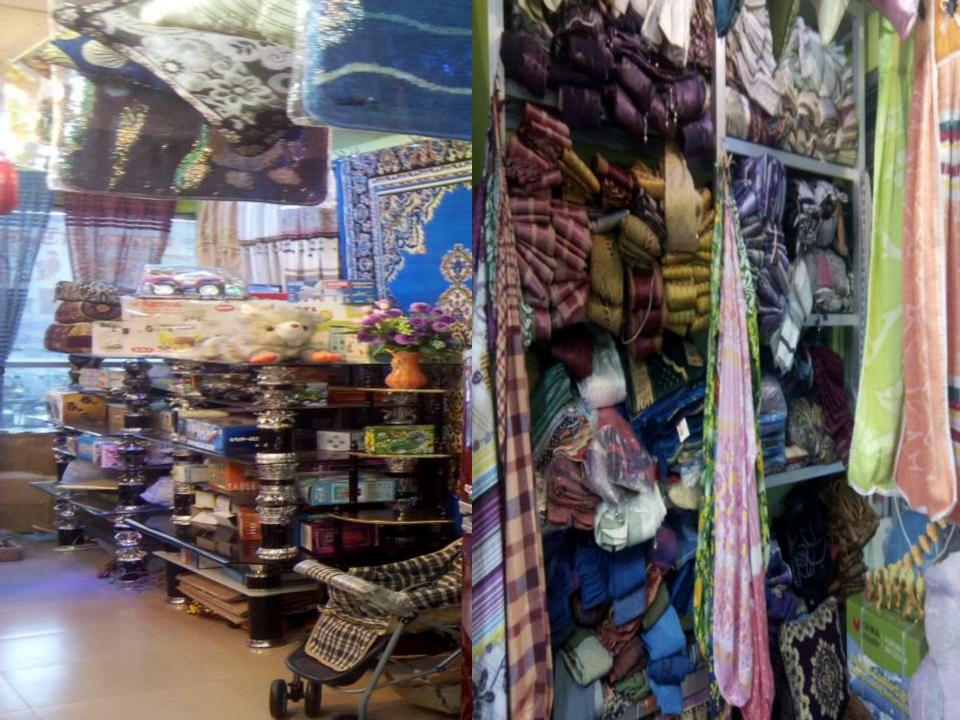

## PROPOSED NOBIN UDYOKTA BUSINESS INFO

| Business Name                                                | : | Dorbar New Collection                                                                |
|--------------------------------------------------------------|---|--------------------------------------------------------------------------------------|
| Address/ Location                                            | : | Eastern Shopping Center, Chowdhury hat, Hathazari, Chittagong                        |
| Total Investment in BDT                                      | : | Tk. 768,000                                                                          |
| Financing                                                    | • | Self Tk. 518,000 (from existing business) Required Investment Tk. 250,000(as equity) |
| Present salary/drawings from business                        | • | Taka 16000 (Sixteen thousand)                                                        |
| Proposed Salary (estimates)                                  |   | Taka 16,000 (Sixteen thousand)                                                       |
| Proposed Business Implementation Plan                        |   |                                                                                      |
| (i) % of present gross profit margin                         | : | On products sales 30%                                                                |
| (ii) Estimated % of proposed gross profit margin             |   | On products sales 30%                                                                |
| (iii) In future risk mgt. plan<br>(from fire, disaster etc.) | : |                                                                                      |

#### PRESENT & PROPOSED INVESTMENT BREAKDOWN

| Particul                                                                                                                                           | ars                                                                                                                                                | Existing          | Bronosod          | Total   |
|----------------------------------------------------------------------------------------------------------------------------------------------------|----------------------------------------------------------------------------------------------------------------------------------------------------|-------------------|-------------------|---------|
| Existing                                                                                                                                           | Proposed                                                                                                                                           | Business<br>(BDT) | Proposed<br>(BDT) | (BDT)   |
| Investment in products (Different types of toys, showpiece, Refrigerator, flower vase, Window Curtain, crockeries item, TV, electronics item etc.) | Investment in products (Different types of toys, showpiece, Refrigerator, flower vase, Window Curtain, crockeries item, TV, electronics item etc.) | 268,000           | 250,000           | 518,000 |
| Investment in Equipment & Tools (Fan, Light, Ips, Calculator etc.)                                                                                 |                                                                                                                                                    | 25,000            | -                 | 25,000  |
| Cash in hand                                                                                                                                       |                                                                                                                                                    | 5,000             | -                 | 5,000   |
| Advance for Shop                                                                                                                                   |                                                                                                                                                    | 200,000           | -                 | 200,000 |
| Decoration (fixture and fittings)                                                                                                                  |                                                                                                                                                    | 20,000            |                   | 20,000  |
| Total Car                                                                                                                                          | oital                                                                                                                                              | 518,000           | 250,000           | 768,000 |