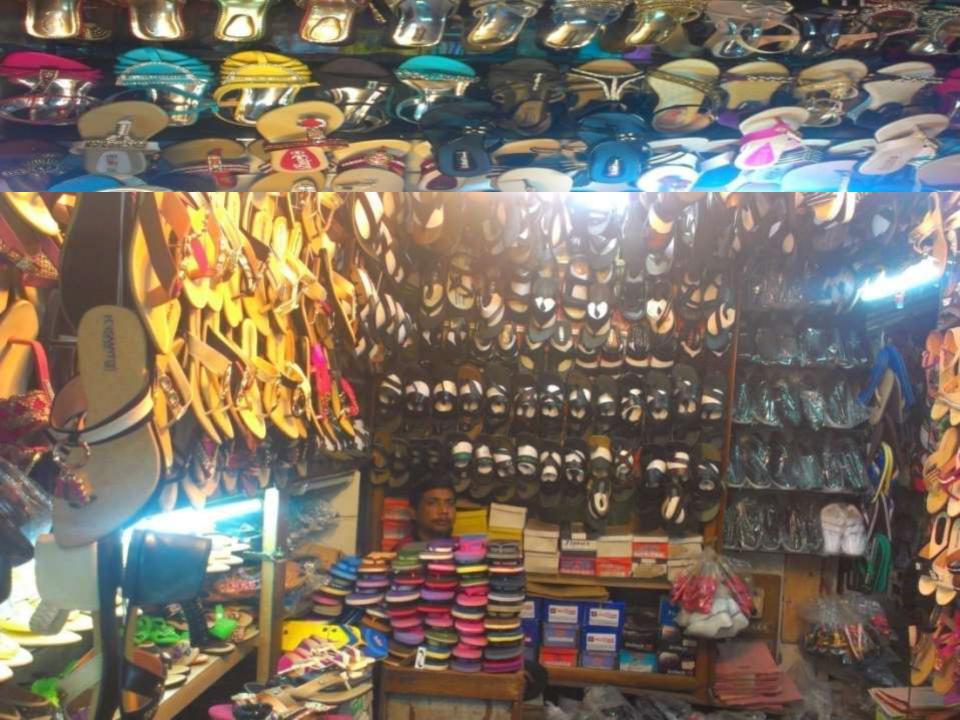

Proposed NU Business Name : Mamun Shoe Corner

Business Category: General Retail & wholesale

# **PROPOSED NOBIN UDYOKTA BUSINESS INFO**

| Business Name                                                | : | Mamun Shoe Corner                                                                       |
|--------------------------------------------------------------|---|-----------------------------------------------------------------------------------------|
| Address/ Location                                            | : | Jobbar market, Kodurkhil, Bowalkhali, Chittagong.                                       |
| Total Investment in BDT                                      | - | Tk.690,000                                                                              |
| Financing                                                    | : | Self Tk. 490,000 (from existing business)<br>Required Investment Tk. 200,000(as equity) |
| Present salary/drawings from business                        | : | Taka 9,500 (Nine thousand five hundred)                                                 |
| Proposed Salary (estimates)                                  | : | Taka 10,000 (Ten thousand )                                                             |
| Proposed Business<br>Implementation Plan                     |   |                                                                                         |
| (i) % of present gross profit margin                         | : | On products sales 20%                                                                   |
| (ii) Estimated % of proposed gross profit margin             | : | On products sales 20%                                                                   |
| (iii) In future risk mgt. plan<br>(from fire, disaster etc.) | : |                                                                                         |