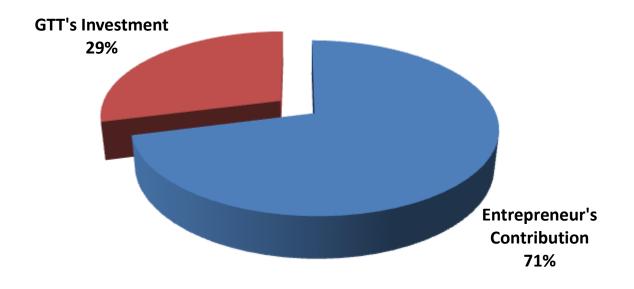

# PRESENT & PROPOSED INVESTMENT BREAKDOWN

| Particulars                                                                                  |                                                                                              |                   | Bronocod          | Total    |  |
|----------------------------------------------------------------------------------------------|----------------------------------------------------------------------------------------------|-------------------|-------------------|----------|--|
| Existing                                                                                     | Proposed                                                                                     | Business<br>(BDT) | Proposed<br>(BDT) | (BDT)    |  |
| Investment in products (cosmetics item,<br>ladies shoe, gents item, baby shoe items<br>etc.) | Investment in products (cosmetics<br>item, ladies shoe, gents item, baby<br>shoe items etc.) |                   | 200,000           | 498,000  |  |
| Investment in Equipment & Tools (Fan,<br>Light, Calculator etc.)                             | -                                                                                            | 35,000            | -                 | 35,000   |  |
| Cash in hand                                                                                 |                                                                                              | 7,000             | -                 | 7,000    |  |
| Advance for Shop                                                                             |                                                                                              | 150,000           | -                 | 150,000  |  |
| Debtors (Since September, 2015 to at present)                                                |                                                                                              |                   | -                 | -        |  |
| Creditors (Since September, 2015 to at present)                                              |                                                                                              | (15,000)          | -                 | (15,000) |  |
| Decoration (fixture and fittings)                                                            |                                                                                              | 15,000            |                   | 15,000   |  |
| Total Capital                                                                                |                                                                                              |                   | 200,000           | 690,000  |  |

- Entrepreneur's Contribution BDT 490,000
- GTT's Investment BDT 200,000
- Total Capital BDT 690,000