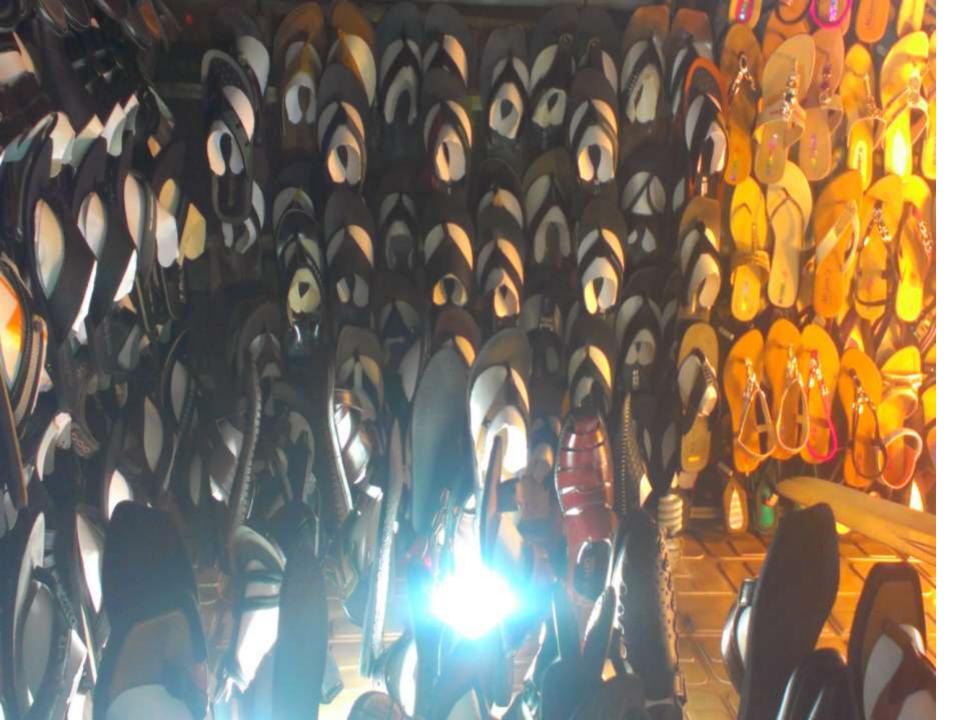

Proposed NU Business Name : Mamun Shoe Corner

Business Category: General Retail & wholesale

# **PROPOSED NOBIN UDYOKTA BUSINESS INFO**

| Business Name                                                | : | Mamun Shoe Corner                                                                       |
|--------------------------------------------------------------|---|-----------------------------------------------------------------------------------------|
| Address/ Location                                            | : | Jobbar market, Kodurkhil, Bowalkhali, Chittagong.                                       |
| Total Investment in BDT                                      | - | Tk.690,000                                                                              |
| Financing                                                    | : | Self Tk. 490,000 (from existing business)<br>Required Investment Tk. 200,000(as equity) |
| Present salary/drawings from business                        | : | Taka 9,500 (Nine thousand five hundred)                                                 |
| Proposed Salary (estimates)                                  | : | Taka 10,000 (Ten thousand )                                                             |
| Proposed Business<br>Implementation Plan                     |   |                                                                                         |
| (i) % of present gross profit margin                         | : | On products sales 20%                                                                   |
| (ii) Estimated % of proposed gross profit margin             | : | On products sales 20%                                                                   |
| (iii) In future risk mgt. plan<br>(from fire, disaster etc.) | : |                                                                                         |