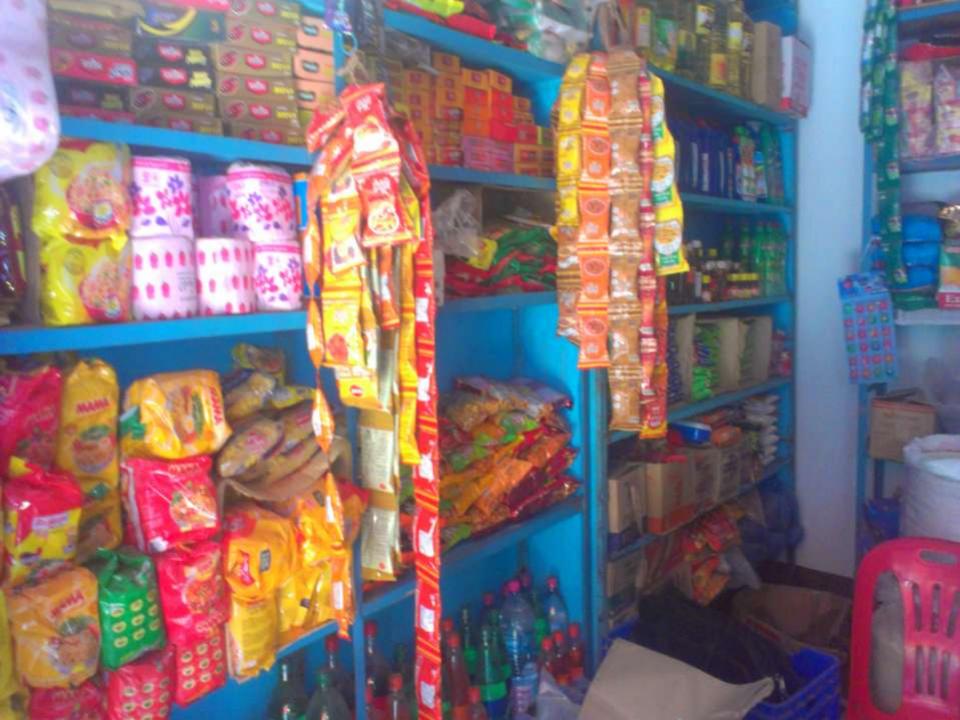

# PROPOSED NOBIN UDYOKTA BUSINESS INFO

| Business Name                                                                                              | : | Ala Hazarat Departmental Store and Stationary                                        |
|------------------------------------------------------------------------------------------------------------|---|--------------------------------------------------------------------------------------|
| Address/ Location                                                                                          | : | Salah mention, RK Mission Road, Poti, Chittagong.                                    |
| Total Investment in BDT                                                                                    | : | Tk. 567,000                                                                          |
| Financing                                                                                                  | : | Self Tk. 367,000 (from existing business) Required Investment Tk. 200,000(as equity) |
| Present salary/drawings from business                                                                      | : | Taka 5000 (five thousand )                                                           |
| Proposed Salary (estimates)                                                                                | : | Taka 5,000 (five thousand)                                                           |
| Proposed Business Implementation Plan (i) % of present gross profit margin                                 | : | On products sales 14%, Commission of Flexi-load 100%                                 |
| (ii) Estimated % of proposed gross profit margin (iii) In future risk mgt. plan (from fire, disaster etc.) | : | On products sales 14%, Commission of bKash, Flexi-load 100%                          |

## PRESENT & PROPOSED INVESTMENT BREAKDOWN

| Particula                                                                     | ars                                                                 | Existing       | Proposed | Total   |  |
|-------------------------------------------------------------------------------|---------------------------------------------------------------------|----------------|----------|---------|--|
| Existing                                                                      | Proposed                                                            | Business (BDT) | (BDT)    | (BDT)   |  |
| Investment in products (Grocery item,<br>Confectionary and Bakery item etc.)  | Investment in products (Confectionary item and Cosmetics item etc.) | 138,000        | 170,000  | 308,000 |  |
| Investment in Machineries (Refrigerator, Meter etc.)                          |                                                                     | 45,400         | -        | 45,400  |  |
| Investment in Furniture & Tools (Fan, Light, Calculator, Weight balance etc.) |                                                                     | 12,340         | -        | 12,340  |  |
| Flaxiload                                                                     |                                                                     | 2,000          | 10,000   | 12,000  |  |
|                                                                               | bKash                                                               |                | 20,000   | 20,000  |  |
| Cash in hand                                                                  |                                                                     | 4,000          | -        | 4,000   |  |
| Advance for Shop                                                              |                                                                     | 100,000        | -        | 100,000 |  |
| Debtors (Since September, 2015 to at pro-                                     | esent)                                                              | 10,000         | -        | 10,000  |  |
| Creditors (Since September, 2015 to at p                                      | present)                                                            | -              | -        | -       |  |
| GB Outstanding Loan                                                           |                                                                     | (4,740)        |          | (4,740) |  |
| Decoration (fixture and fittings)                                             |                                                                     | 60,000         |          | 60,000  |  |
| Total Cap                                                                     | 367,000                                                             | 200,000        | 567,000  |         |  |