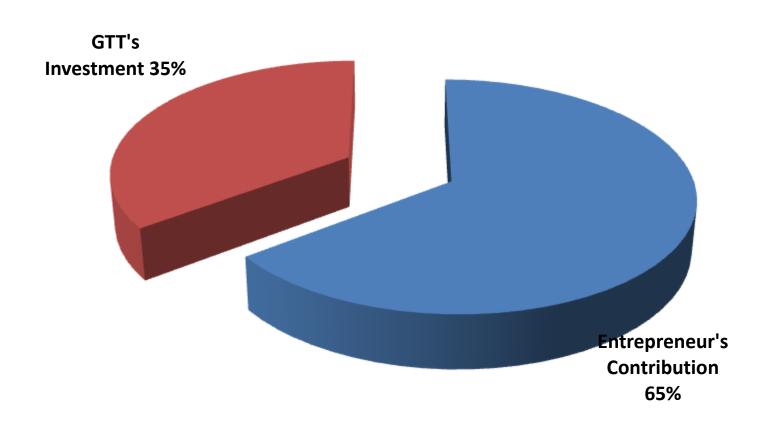

# SOURCE OF FINANCE

- Entrepreneur's Contribution BDT 367,000
- GTT's Investment BDT 200,000
- Total Capital BDT 567,000