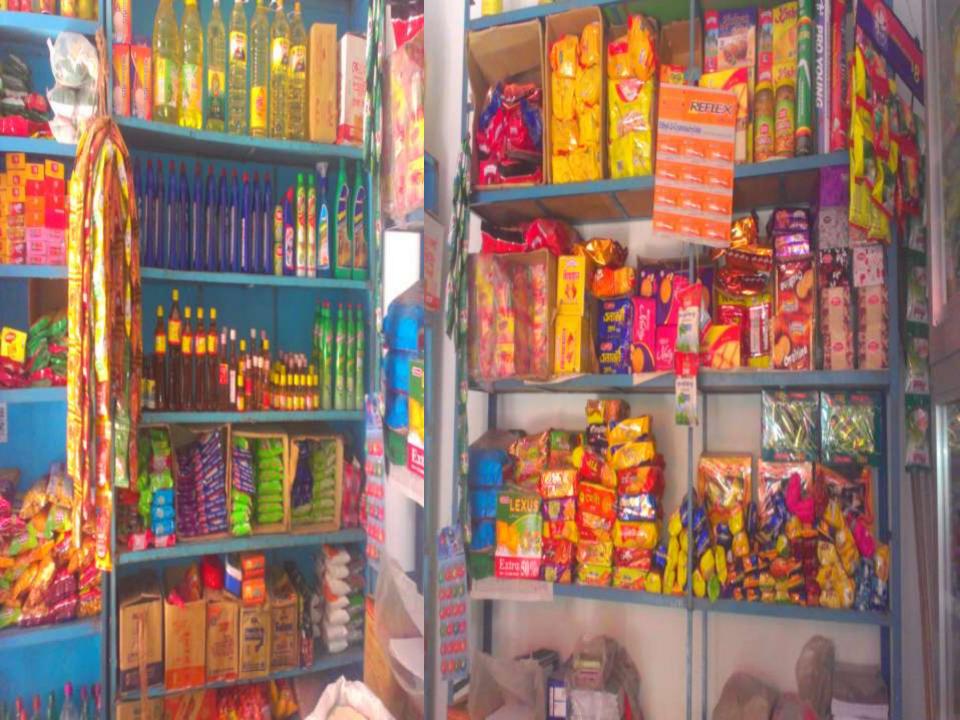

# PROPOSED NOBIN UDYOKTA BUSINESS INFO

| Business Name                                                                                              | : | Ala Hazarat Departmental Store and Stationary                                        |
|------------------------------------------------------------------------------------------------------------|---|--------------------------------------------------------------------------------------|
| Address/ Location                                                                                          | : | Salah mention, RK Mission Road, Poti, Chittagong.                                    |
| Total Investment in BDT                                                                                    | : | Tk. 567,000                                                                          |
| Financing                                                                                                  | : | Self Tk. 367,000 (from existing business) Required Investment Tk. 200,000(as equity) |
| Present salary/drawings from business                                                                      | : | Taka 5000 (five thousand )                                                           |
| Proposed Salary (estimates)                                                                                | : | Taka 5,000 (five thousand)                                                           |
| Proposed Business Implementation Plan (i) % of present gross profit margin                                 | : | On products sales 14%, Commission of Flexi-load 100%                                 |
| (ii) Estimated % of proposed gross profit margin (iii) In future risk mgt. plan (from fire, disaster etc.) | : | On products sales 14%, Commission of bKash, Flexi-load 100%                          |

## PRESENT & PROPOSED INVESTMENT BREAKDOWN

| Particula                                                                     | ars                                                                 | Existing       | Proposed | Total   |  |
|-------------------------------------------------------------------------------|---------------------------------------------------------------------|----------------|----------|---------|--|
| Existing                                                                      | Proposed                                                            | Business (BDT) | (BDT)    | (BDT)   |  |
| Investment in products (Grocery item,<br>Confectionary and Bakery item etc.)  | Investment in products (Confectionary item and Cosmetics item etc.) | 138,000        | 170,000  | 308,000 |  |
| Investment in Machineries (Refrigerator, Meter etc.)                          |                                                                     | 45,400         | -        | 45,400  |  |
| Investment in Furniture & Tools (Fan, Light, Calculator, Weight balance etc.) |                                                                     | 12,340         | -        | 12,340  |  |
| Flaxiload                                                                     |                                                                     | 2,000          | 10,000   | 12,000  |  |
|                                                                               | bKash                                                               |                | 20,000   | 20,000  |  |
| Cash in hand                                                                  |                                                                     | 4,000          | -        | 4,000   |  |
| Advance for Shop                                                              |                                                                     | 100,000        | -        | 100,000 |  |
| Debtors (Since September, 2015 to at pro-                                     | esent)                                                              | 10,000         | -        | 10,000  |  |
| Creditors (Since September, 2015 to at p                                      | present)                                                            | -              | -        | -       |  |
| GB Outstanding Loan                                                           |                                                                     | (4,740)        |          | (4,740) |  |
| Decoration (fixture and fittings)                                             |                                                                     | 60,000         |          | 60,000  |  |
| Total Cap                                                                     | 367,000                                                             | 200,000        | 567,000  |         |  |